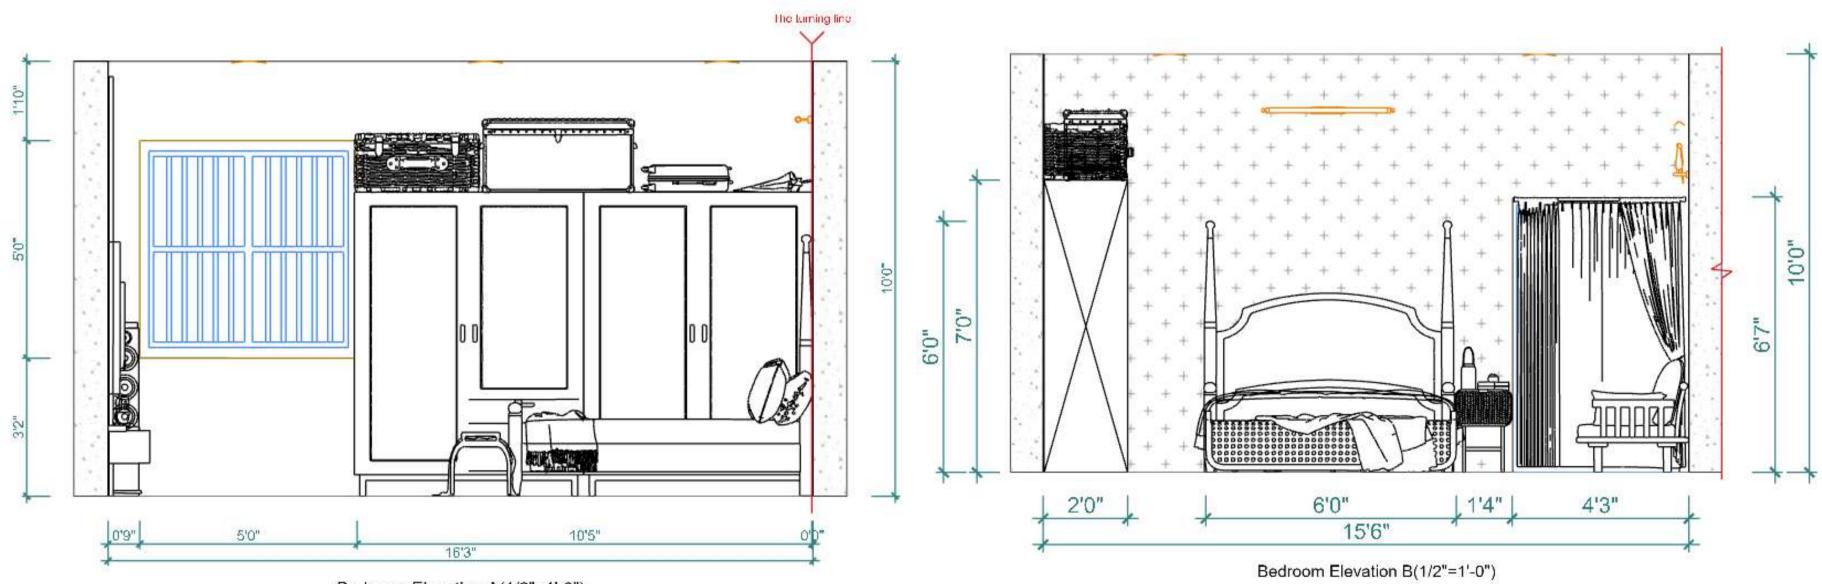

## **Bedroom Elevations**

Bedroom Elevation A(1/2"=1'-0")

Bedroom Elevation C(1/2"=1'-0")

Bedroom Elevation D(1/2"=1'-0")