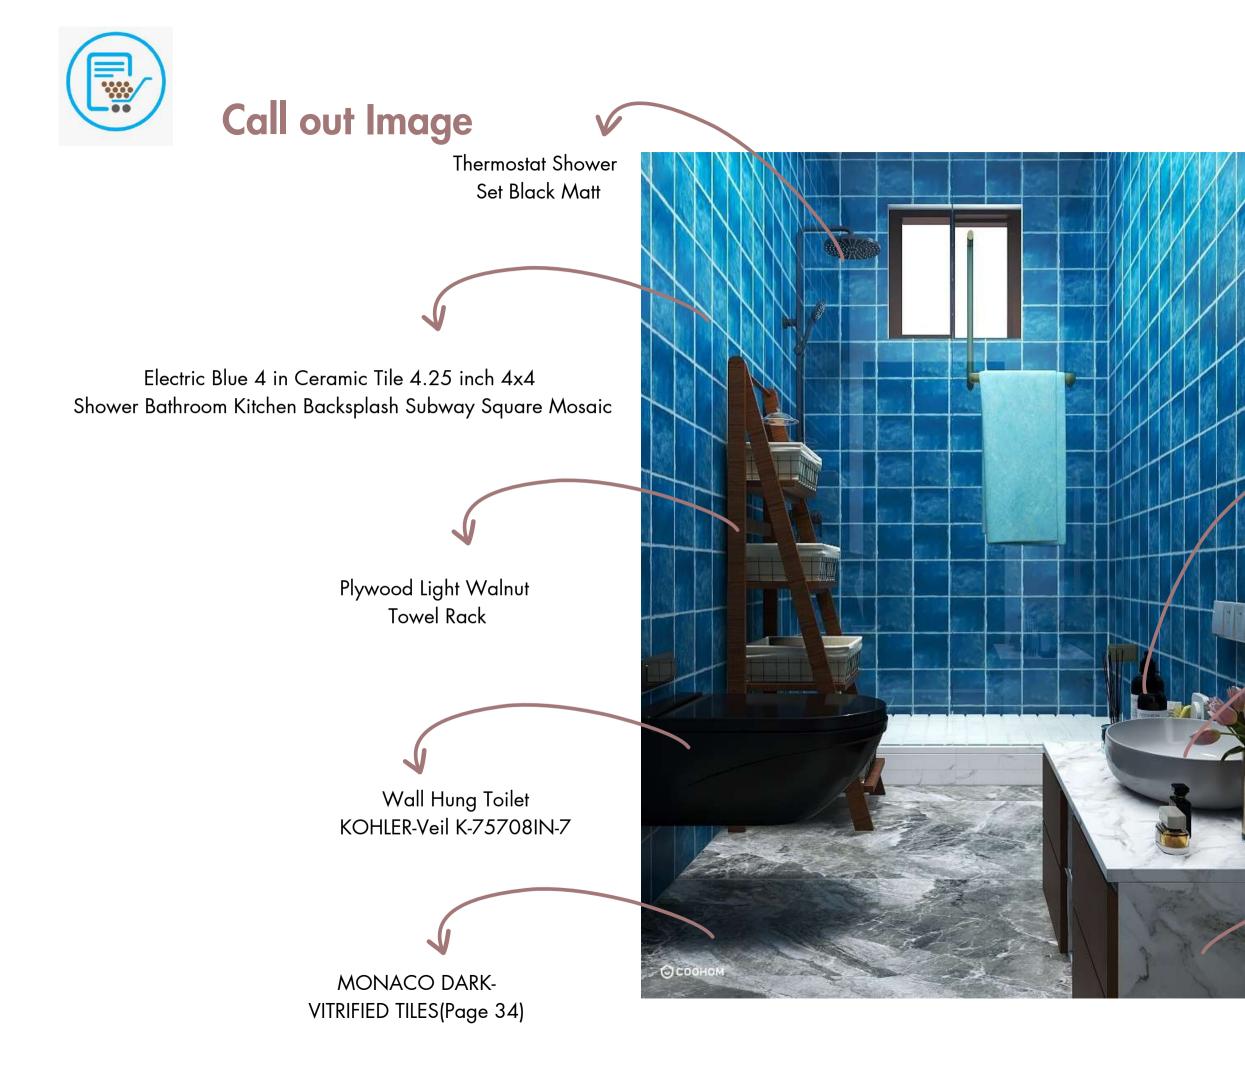

# **Procurement List**

| DESCRIPTION         | SPECIFICATION                                                        | SIZE                                    | COLOR CODE                                                                                                        | SUPPLIER                                                                                                                                                                           | IMAGE          |  |               |
|---------------------|----------------------------------------------------------------------|-----------------------------------------|-------------------------------------------------------------------------------------------------------------------|------------------------------------------------------------------------------------------------------------------------------------------------------------------------------------|----------------|--|---------------|
|                     | SURFACE MATERIAL AND FINISHES                                        |                                         |                                                                                                                   |                                                                                                                                                                                    |                |  | Sofa          |
| WALLS               | THREE WALLS IN BED<br>ROOM                                           |                                         | COLOUR CODE: L102                                                                                                 | Asian Paints                                                                                                                                                                       |                |  |               |
|                     | WALLPAPER BEHIND BED-<br>sanderson mapperton<br>wallpaper            | Width0.52 mLength10.05<br>mRepeat0.64 m | Colorway Chalk Product<br>code 216343                                                                             | Online: Mapperton by<br>Sanderson - Chalk -<br>Wallpaper : Wallpaper Direct                                                                                                        |                |  | Side Table    |
|                     | Bathroom Wall                                                        |                                         | Electric Blue 4 in<br>Ceramic Tile 4.25 inch<br>4x4 Shower Bathroom<br>Kitchen Backsplash<br>Subway Square Mosaic | Amazon Online-Electric Blue<br>4 in Ceramic Tile 4.25 inch<br>4x4 Shower Bathroom<br>Kitchen Backsplash Subway<br>Square Mosaic 10 Piece<br>Boxes : Amazon.in: Home<br>Improvement |                |  | Curtains      |
|                     | Bedroom and Dressing<br>RoomMARBLE TILES-<br>Belgium                 |                                         | KENDO-VITRIFIED<br>TILES(Page 34)                                                                                 | Aravind Ceramics92,<br>Periyannan Nagar, Near TVS<br>Nagar BUS Stop, Thadagam<br>Road, Coimbatore, Tamil<br>Nadu                                                                   |                |  |               |
| Floor               |                                                                      |                                         |                                                                                                                   |                                                                                                                                                                                    |                |  | Curtains      |
| Floor               | Bathroom Flooring                                                    |                                         | MONACO DARK-<br>VITRIFIED TILES(Page<br>34)                                                                       | Aravind Ceramics92,<br>Periyannan Nagar, Near TVS<br>Nagar BUS Stop, Thadagam<br>Road, Coimbatore, Tamil<br>Nadu                                                                   |                |  |               |
|                     | FURNITURE AND FURNISHING                                             |                                         |                                                                                                                   |                                                                                                                                                                                    |                |  |               |
| NORDIC WARDROBE     | Sapele African Mahogany<br>special walnut stain<br>withRattan        | 10'7"x2'x7'                             | Special walnut                                                                                                    | Ambika Timbers-<br>Negamam(Customized)                                                                                                                                             | Special Walnut |  | Cushion Cover |
| BED                 | Sapele African Mahogany<br>special walnut stain<br>withWhite Leather | 6'x7'x6'                                | Special walnut                                                                                                    | Ambika Timbers-Negamam<br>(Customized)                                                                                                                                             | Special Walnut |  |               |
| Modern Nordic Bench | Sapele African Mahogany<br>special walnut stain<br>withRattan        | 6'x2'x1'6"                              | Special walnut                                                                                                    | Ambika Timbers-Negamam<br>(Customized)                                                                                                                                             | Special Walnut |  | Bed Cover     |

| DESCRIPTION          | SPECIFICATION                                                                                                                           | SIZE                                 | COLOUR<br>CODE         | SUPPLIER                                                                                                                                                                                                                              | IMAGE                                    |  |
|----------------------|-----------------------------------------------------------------------------------------------------------------------------------------|--------------------------------------|------------------------|---------------------------------------------------------------------------------------------------------------------------------------------------------------------------------------------------------------------------------------|------------------------------------------|--|
| Bird Light           | CITRA Led Bird Modern<br>Gold Black Metal Wall<br>Light for Drawing Room<br>- Warm White                                                |                                      |                        | Amazon Online-CITRA Led Bird<br>Modern Gold Black Metal Wall<br>Light for Drawing Room - Warm<br>White : Amazon.in: Home &<br>Kitchen                                                                                                 | e la |  |
|                      | BATHROOM FITTINGS                                                                                                                       |                                      |                        |                                                                                                                                                                                                                                       |                                          |  |
| Wall hung Toilet     | KOHLER-Veil K-<br>75708IN-7                                                                                                             | 554mmx384mmx<br>333mm                | Black                  | Sree Velaudhasaamy Traders-<br>Negamam                                                                                                                                                                                                |                                          |  |
| Shower               | Thermostat Shower Set<br>Black Matt                                                                                                     |                                      | Black                  | Amazon Online-Thermostat<br>Shower Set Black Matt :<br>Amazon.in: Home Improvement                                                                                                                                                    |                                          |  |
| Mirror               | LINDBYN-                                                                                                                                | 60x120cms                            | Black                  | IKEA Online-LINDBYN Mirror,<br>black, 60x120 cm<br>(235/8x471/4") - IKEA                                                                                                                                                              |                                          |  |
| Wash Basin           | Kohler-Vive capsule<br>table top vitreous<br>ceramic wash basin<br>with hidden drain                                                    | 550mm X 400mm                        | White Glossy<br>Finish | Sree Velaudhasaamy Traders-<br>Negamam                                                                                                                                                                                                |                                          |  |
| Bathroom Cabinet     | Plywood                                                                                                                                 |                                      | Light Walnut           | Ambika Timbers-<br>Negamam(Customized)                                                                                                                                                                                                |                                          |  |
| Towel Rack           | Plywood                                                                                                                                 |                                      | Light Walnut           | Ambika Timbers-<br>Negamam(Customized)                                                                                                                                                                                                |                                          |  |
| AC                   | LG 1.5 Ton 3 Star DUAL<br>Inverter Split AC<br>(Copper, Super<br>Convertible 5-in-1<br>Cooling, HD Filter with<br>Anti-Virus Protection | 18.9D x 83.7W x<br>30.8H Centimeters | White Colour           | Bharat Electronics-Pollachi                                                                                                                                                                                                           |                                          |  |
| Hair Dryer Organiser | Density Collection Wall<br>Mounted Adhesive Hair<br>Dryer Holder, Hair Care<br>Tools Organizer Basket,<br>White                         |                                      | White Colour           | https://www.amazon.in/DENS<br>ITY-COLLECTION-Mounted-<br>Adhesive-<br>Organizer/dp/B07Y5FDPJ5/re<br>f=sr_1_13?<br>crid=5BFX3J98AFAB&keywords<br>=hair+dryer+organiser&qid=16<br>89871866&sprefix=hair+dryer<br>+0%2Caps%2C323&sr=8-13 |                                          |  |