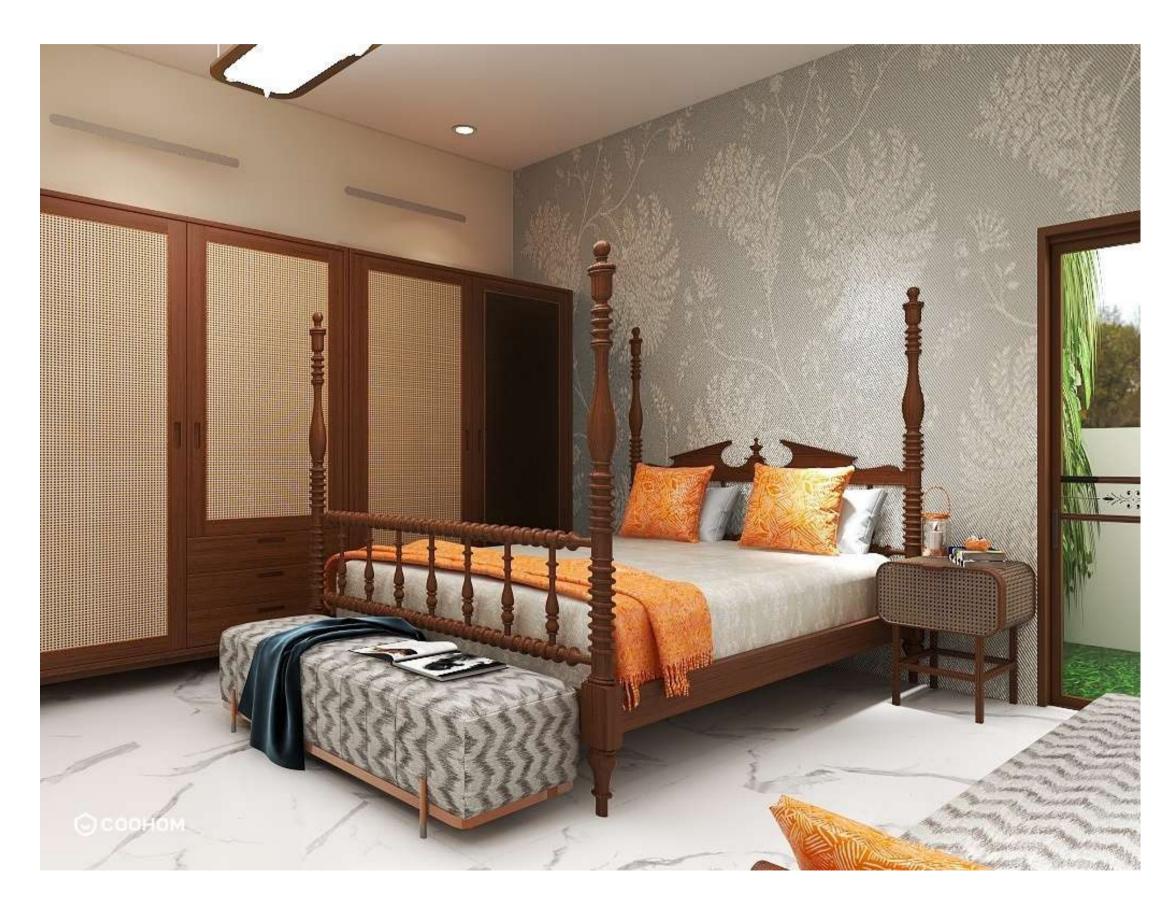

## **Bedroom Elevations**

Bedroom Elevation A(1/2"=1'-0")

Bedroom Elevation C(1/2"=1'-0")

Bedroom Elevation D(1/2"=1'-0")

## Color Swatch

Bed, Pillow and Bed sheet-Linen

Floral Print Wallpaper

Curtains: Sheer embossing grey fabric Upholstery white fabric

Bed Head -Leather

Wood Sheet Matte Finish Grain 07 🔊 🤊