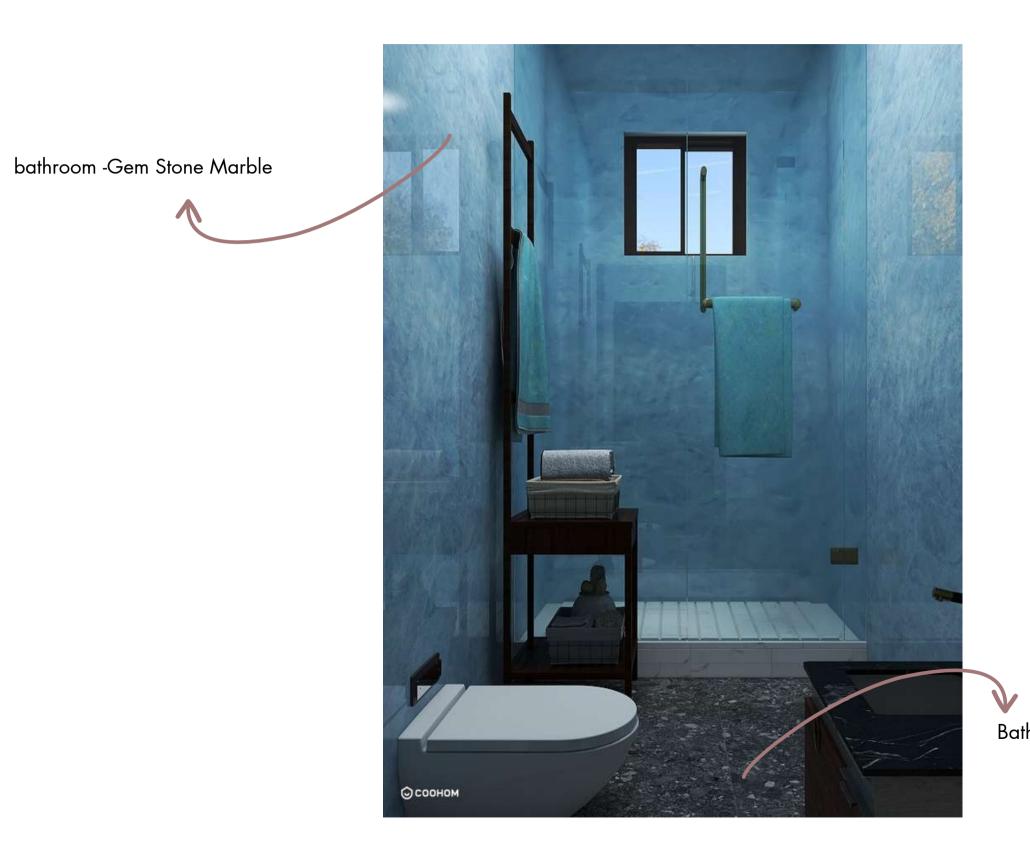

## **Bathroom Elevations**

Bathroom Elevation A(3/5"=1'-0")

Bathroom Elevation C(3/5"=1'-0")

Bathroom Elevation D(2/3"=1'-0")

Beetle Mural Chinese Wall Texture

Photo frame-Timber wood

Bedroom and Dressing-Japanese Imported Flooring

Sofa-Grey oak Wood with Linen

Bathroom-Grey Terrazzo Tiles

Sheer embossing grey fabric Upholstery white fabric

Bed Head -White Silk Bed-Cotton

Bedroom and Dressing-white Marble Flooring

Bathroom-Grey Marble Tiles

Grey wall tile

Wardrobe is changed and fabric is applied on the Door

Wall paper is changed by creating panels and applying wall fabric