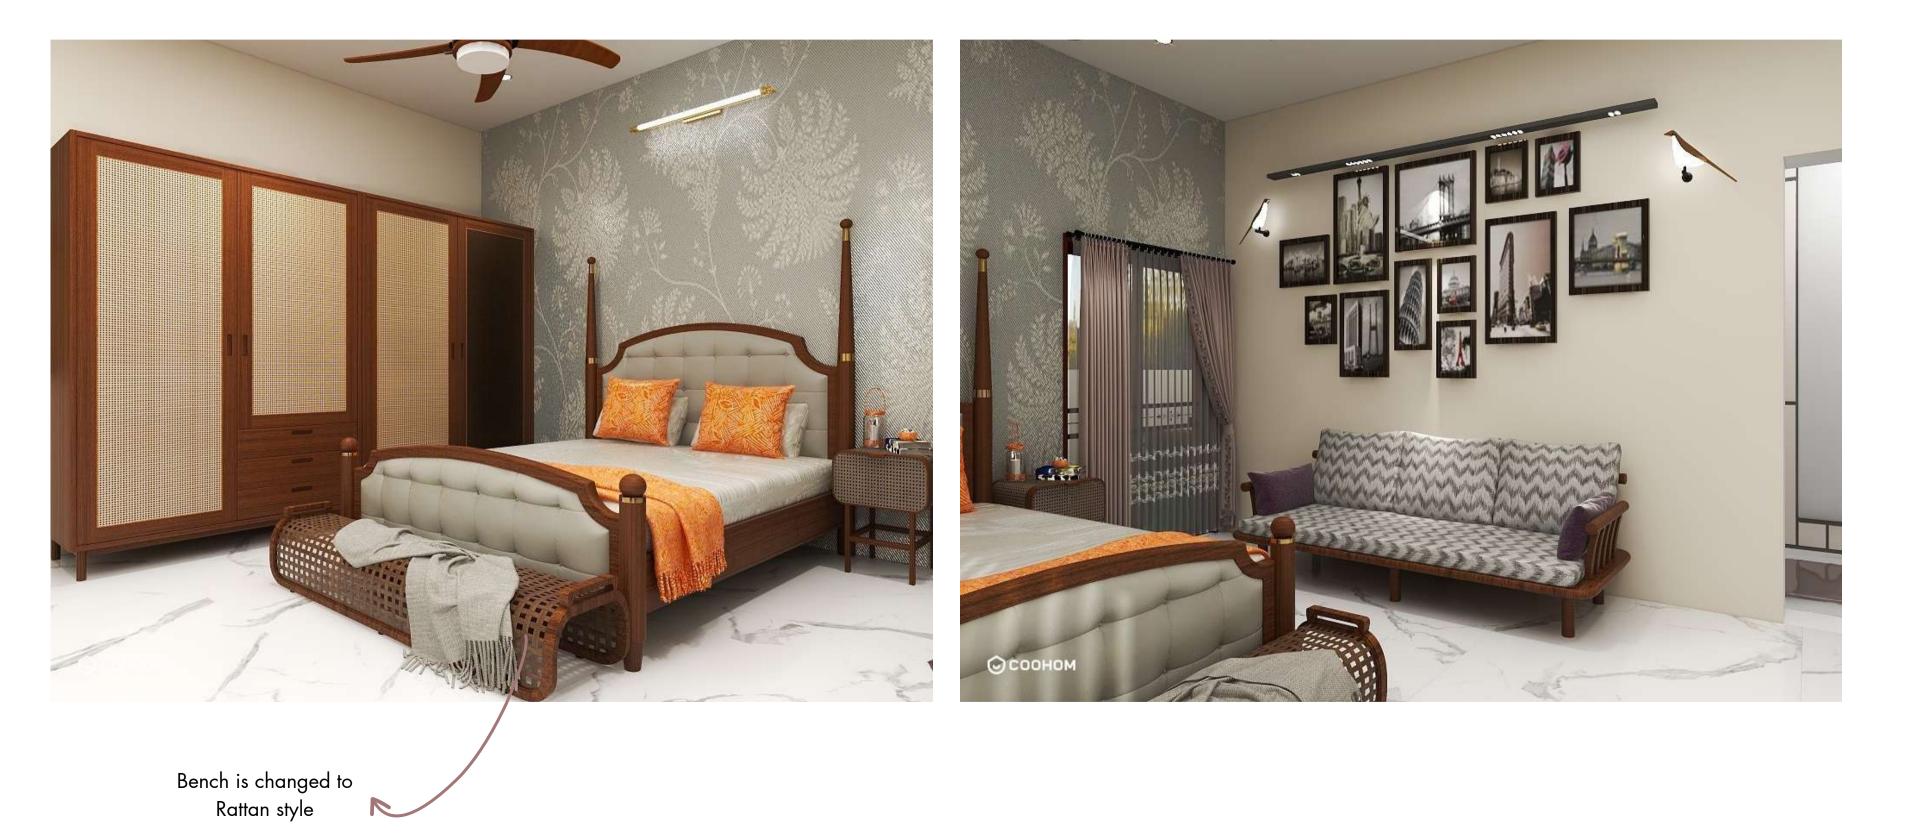

Rattan Style Side table changed from Square to circular

### TV Panel is Given Instead of Tv Stand

Bathroom Cabinet Changed

TV Panel is Given Instead of Tv Stand

Bathroom Cabinet Changed