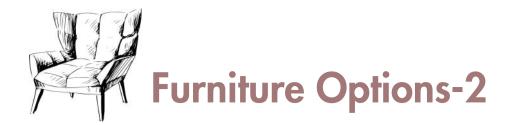

### TV Panel is Given Instead of Tv Stand

Bathroom Cabinet Changed

TV Panel is Given Instead of Tv Stand

Bathroom Cabinet Changed