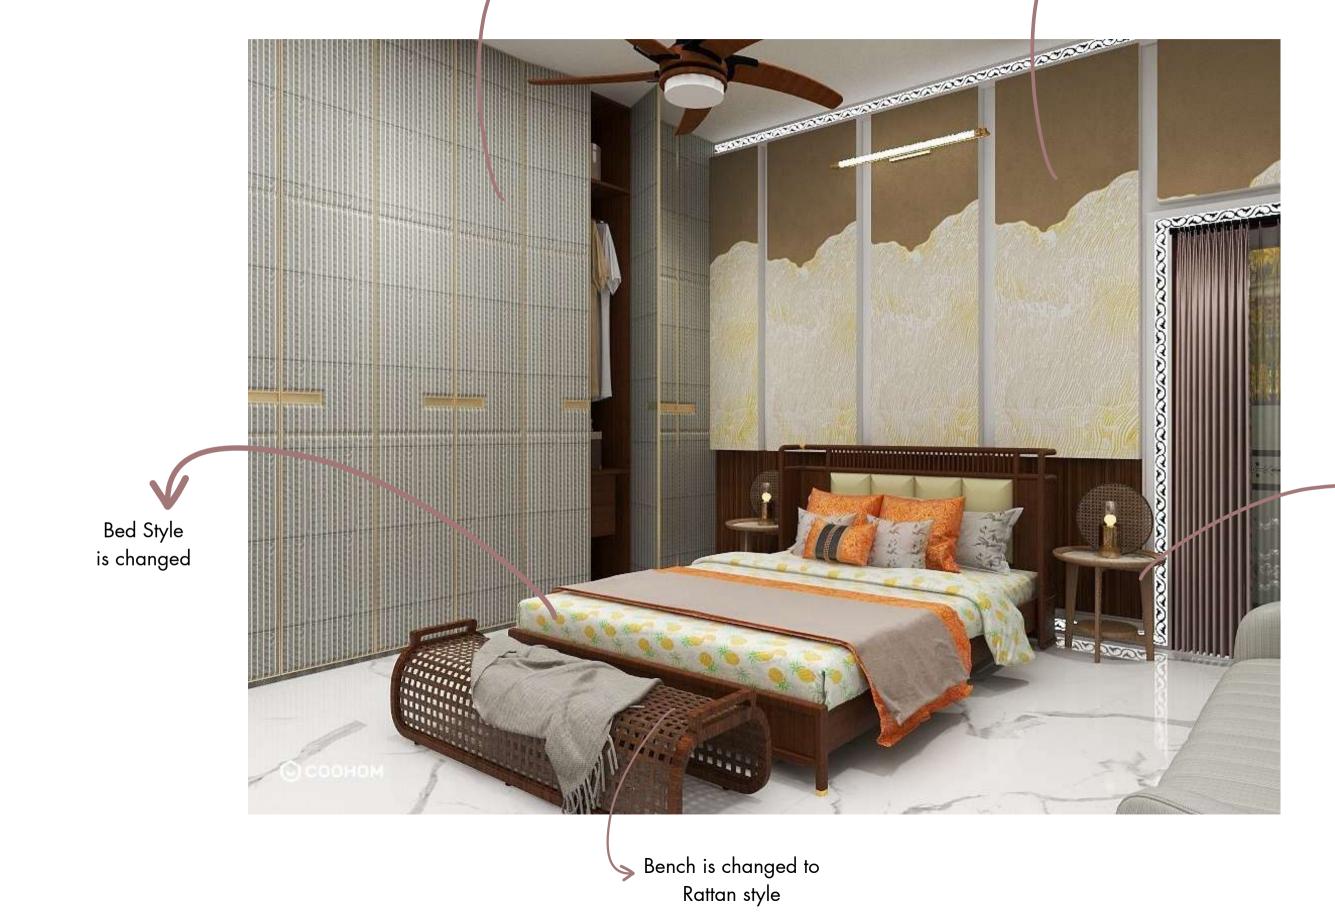

Rattan Style Side table changed from Square to circular

### TV Panel is Given Instead of Tv Stand

Bathroom Cabinet Changed

TV Panel is Given Instead of Tv Stand

Bathroom Cabinet Changed