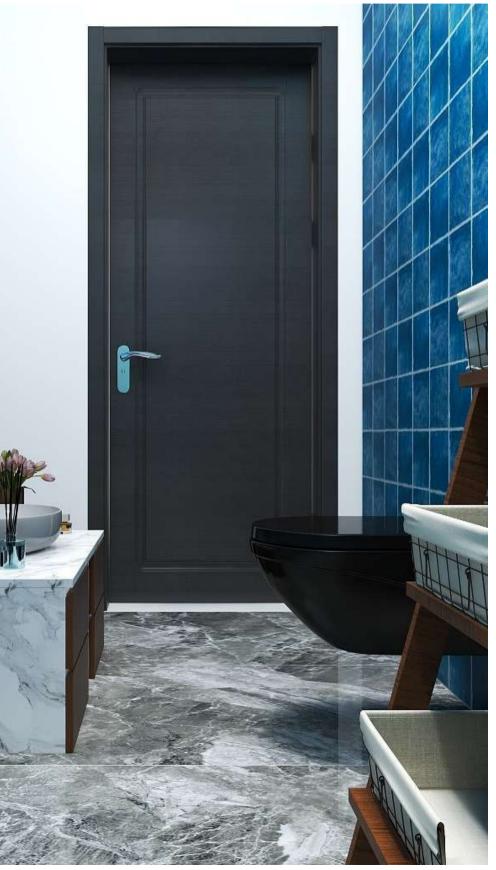

## **Bathroom Elevations**

Bathroom Elevation A(3/5"=1'-0")

Bathroom Elevation C(3/5"=1'-0")

Bathroom Elevation D(2/3"=1'-0")

| DESCRIPTION          | SPECIFICATION                                                                                                                           | SIZE                                 | COLOUR<br>CODE         | SUPPLIER                                                                                                                                                                                                                              | IMAGE                                    |  |
|----------------------|-----------------------------------------------------------------------------------------------------------------------------------------|--------------------------------------|------------------------|---------------------------------------------------------------------------------------------------------------------------------------------------------------------------------------------------------------------------------------|------------------------------------------|--|
| Bird Light           | CITRA Led Bird Modern<br>Gold Black Metal Wall<br>Light for Drawing Room<br>- Warm White                                                |                                      |                        | Amazon Online-CITRA Led Bird<br>Modern Gold Black Metal Wall<br>Light for Drawing Room - Warm<br>White : Amazon.in: Home &<br>Kitchen                                                                                                 | e la |  |
|                      | BATHROOM FITTINGS                                                                                                                       |                                      |                        |                                                                                                                                                                                                                                       |                                          |  |
| Wall hung Toilet     | KOHLER-Veil K-<br>75708IN-7                                                                                                             | 554mmx384mmx<br>333mm                | Black                  | Sree Velaudhasaamy Traders-<br>Negamam                                                                                                                                                                                                |                                          |  |
| Shower               | Thermostat Shower Set<br>Black Matt                                                                                                     |                                      | Black                  | Amazon Online-Thermostat<br>Shower Set Black Matt :<br>Amazon.in: Home Improvement                                                                                                                                                    |                                          |  |
| Mirror               | LINDBYN-                                                                                                                                | 60x120cms                            | Black                  | IKEA Online-LINDBYN Mirror,<br>black, 60x120 cm<br>(235/8x471/4") - IKEA                                                                                                                                                              |                                          |  |
| Wash Basin           | Kohler-Vive capsule<br>table top vitreous<br>ceramic wash basin<br>with hidden drain                                                    | 550mm X 400mm                        | White Glossy<br>Finish | Sree Velaudhasaamy Traders-<br>Negamam                                                                                                                                                                                                |                                          |  |
| Bathroom Cabinet     | Plywood                                                                                                                                 |                                      | Light Walnut           | Ambika Timbers-<br>Negamam(Customized)                                                                                                                                                                                                |                                          |  |
| Towel Rack           | Plywood                                                                                                                                 |                                      | Light Walnut           | Ambika Timbers-<br>Negamam(Customized)                                                                                                                                                                                                |                                          |  |
| AC                   | LG 1.5 Ton 3 Star DUAL<br>Inverter Split AC<br>(Copper, Super<br>Convertible 5-in-1<br>Cooling, HD Filter with<br>Anti-Virus Protection | 18.9D x 83.7W x<br>30.8H Centimeters | White Colour           | Bharat Electronics-Pollachi                                                                                                                                                                                                           |                                          |  |
| Hair Dryer Organiser | Density Collection Wall<br>Mounted Adhesive Hair<br>Dryer Holder, Hair Care<br>Tools Organizer Basket,<br>White                         |                                      | White Colour           | https://www.amazon.in/DENS<br>ITY-COLLECTION-Mounted-<br>Adhesive-<br>Organizer/dp/B07Y5FDPJ5/re<br>f=sr_1_13?<br>crid=5BFX3J98AFAB&keywords<br>=hair+dryer+organiser&qid=16<br>89871866&sprefix=hair+dryer<br>+0%2Caps%2C323&sr=8-13 |                                          |  |