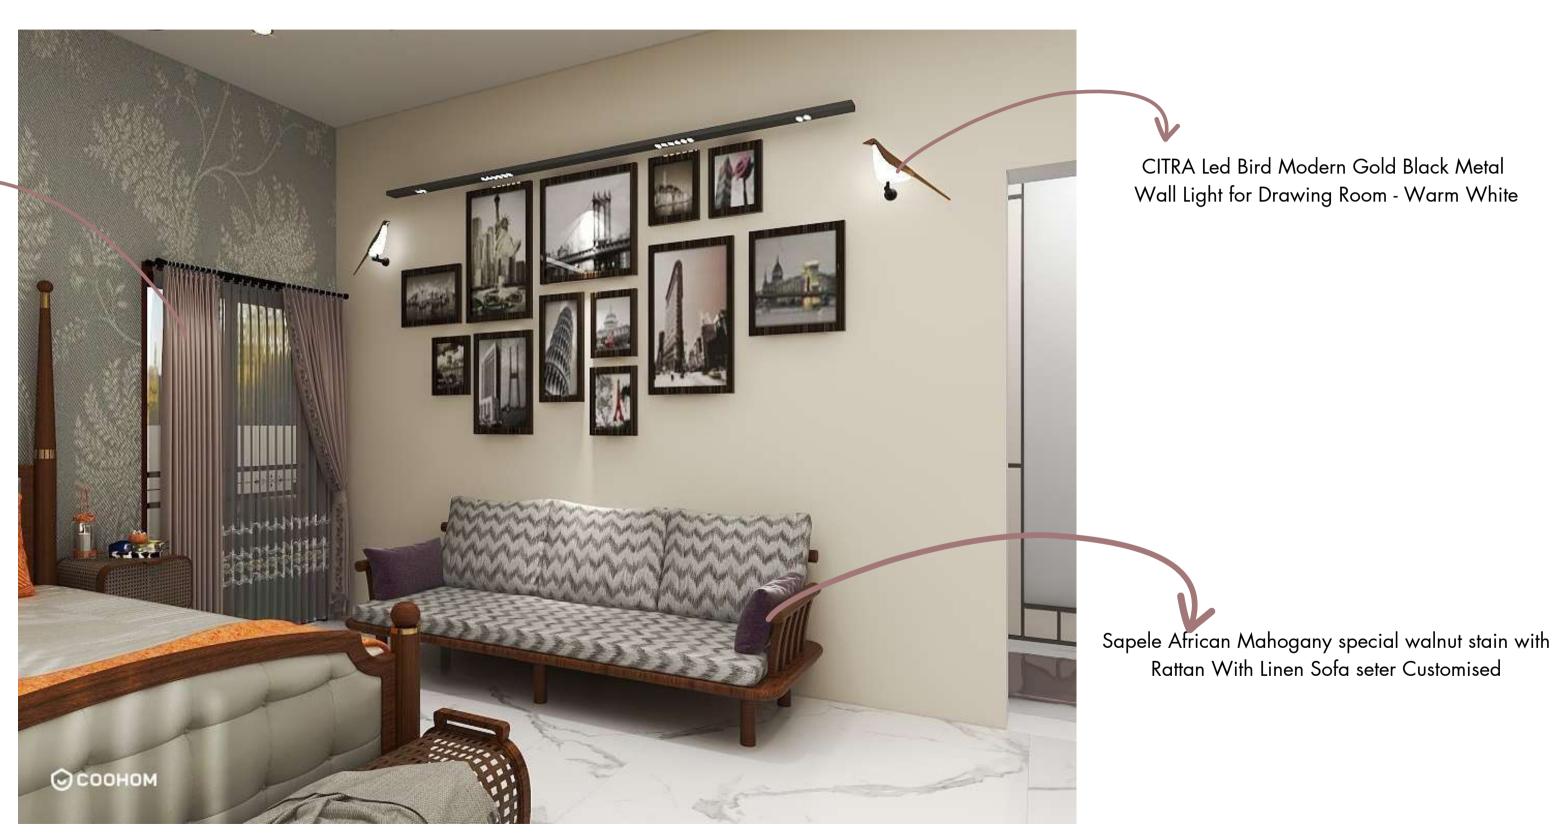

| DESCRIPTION          | SPECIFICATION                                                                                                                           | SIZE                                 | COLOUR<br>CODE         | SUPPLIER                                                                                                                                                                                                                              | IMAGE                                    |  |
|----------------------|-----------------------------------------------------------------------------------------------------------------------------------------|--------------------------------------|------------------------|---------------------------------------------------------------------------------------------------------------------------------------------------------------------------------------------------------------------------------------|------------------------------------------|--|
| Bird Light           | CITRA Led Bird Modern<br>Gold Black Metal Wall<br>Light for Drawing Room<br>- Warm White                                                |                                      |                        | Amazon Online-CITRA Led Bird<br>Modern Gold Black Metal Wall<br>Light for Drawing Room - Warm<br>White : Amazon.in: Home &<br>Kitchen                                                                                                 | e la |  |
|                      | BATHROOM FITTINGS                                                                                                                       |                                      |                        |                                                                                                                                                                                                                                       |                                          |  |
| Wall hung Toilet     | KOHLER-Veil K-<br>75708IN-7                                                                                                             | 554mmx384mmx<br>333mm                | Black                  | Sree Velaudhasaamy Traders-<br>Negamam                                                                                                                                                                                                |                                          |  |
| Shower               | Thermostat Shower Set<br>Black Matt                                                                                                     |                                      | Black                  | Amazon Online-Thermostat<br>Shower Set Black Matt :<br>Amazon.in: Home Improvement                                                                                                                                                    |                                          |  |
| Mirror               | LINDBYN-                                                                                                                                | 60x120cms                            | Black                  | IKEA Online-LINDBYN Mirror,<br>black, 60x120 cm<br>(235/8x471/4") - IKEA                                                                                                                                                              |                                          |  |
| Wash Basin           | Kohler-Vive capsule<br>table top vitreous<br>ceramic wash basin<br>with hidden drain                                                    | 550mm X 400mm                        | White Glossy<br>Finish | Sree Velaudhasaamy Traders-<br>Negamam                                                                                                                                                                                                |                                          |  |
| Bathroom Cabinet     | Plywood                                                                                                                                 |                                      | Light Walnut           | Ambika Timbers-<br>Negamam(Customized)                                                                                                                                                                                                |                                          |  |
| Towel Rack           | Plywood                                                                                                                                 |                                      | Light Walnut           | Ambika Timbers-<br>Negamam(Customized)                                                                                                                                                                                                |                                          |  |
| AC                   | LG 1.5 Ton 3 Star DUAL<br>Inverter Split AC<br>(Copper, Super<br>Convertible 5-in-1<br>Cooling, HD Filter with<br>Anti-Virus Protection | 18.9D x 83.7W x<br>30.8H Centimeters | White Colour           | Bharat Electronics-Pollachi                                                                                                                                                                                                           |                                          |  |
| Hair Dryer Organiser | Density Collection Wall<br>Mounted Adhesive Hair<br>Dryer Holder, Hair Care<br>Tools Organizer Basket,<br>White                         |                                      | White Colour           | https://www.amazon.in/DENS<br>ITY-COLLECTION-Mounted-<br>Adhesive-<br>Organizer/dp/B07Y5FDPJ5/re<br>f=sr_1_13?<br>crid=5BFX3J98AFAB&keywords<br>=hair+dryer+organiser&qid=16<br>89871866&sprefix=hair+dryer<br>+0%2Caps%2C323&sr=8-13 |                                          |  |