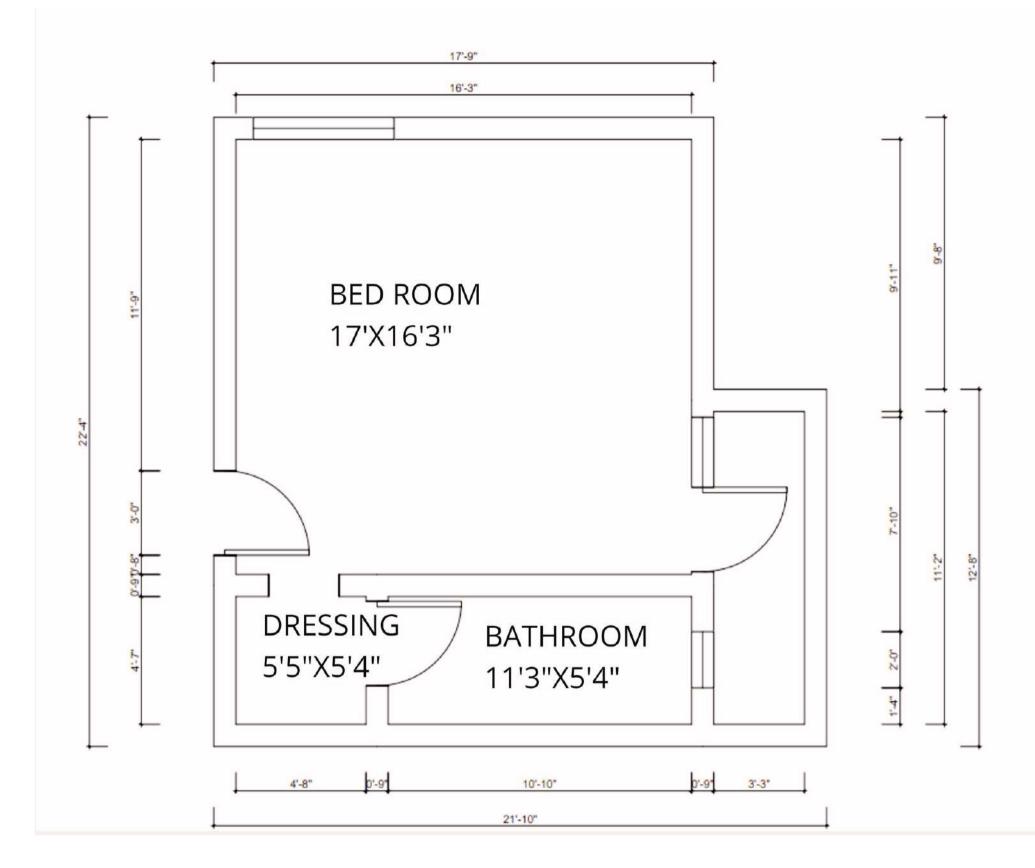

### Plan of the building to be constructed. Highlighted the Room Which is to be Designed

Be

Ν

### Bedroom Layout to be designed.