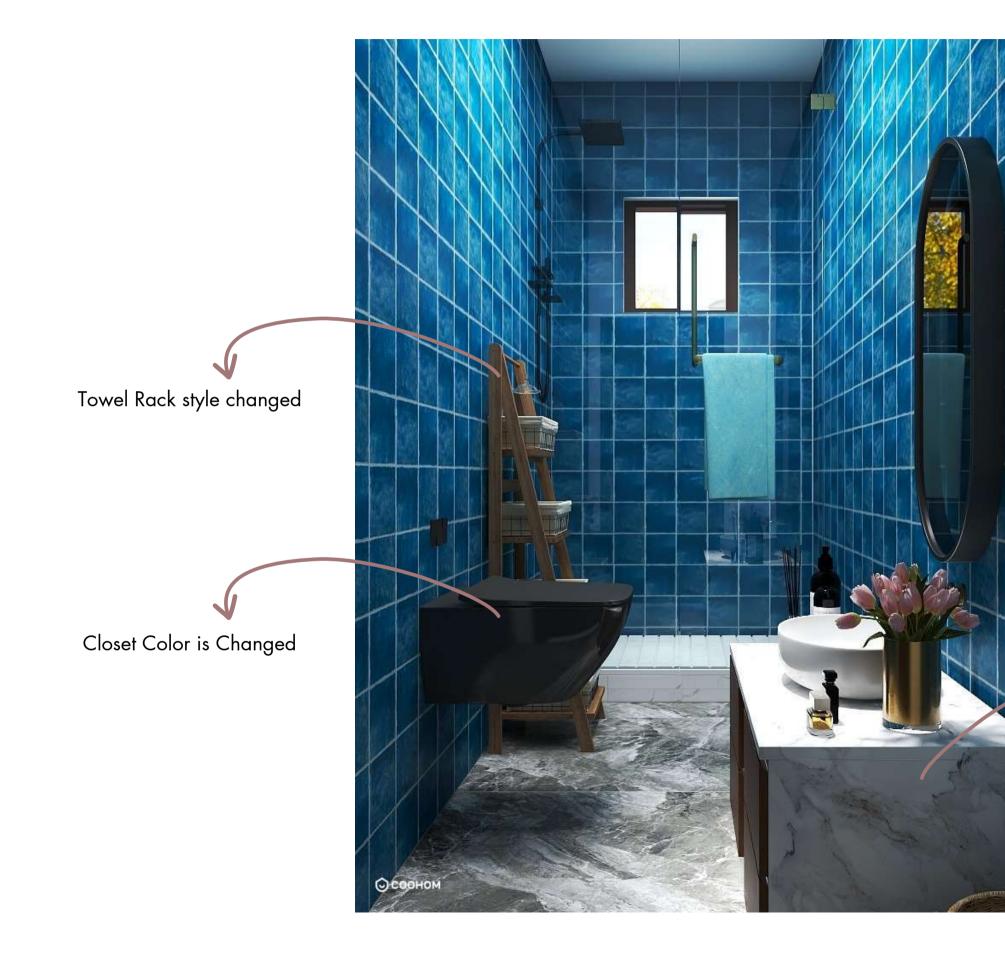

Rattan Style Side table changed from Square to circular

### TV Panel is Given Instead of Tv Stand

Bathroom Cabinet Changed

TV Panel is Given Instead of Tv Stand

Bathroom Cabinet Changed