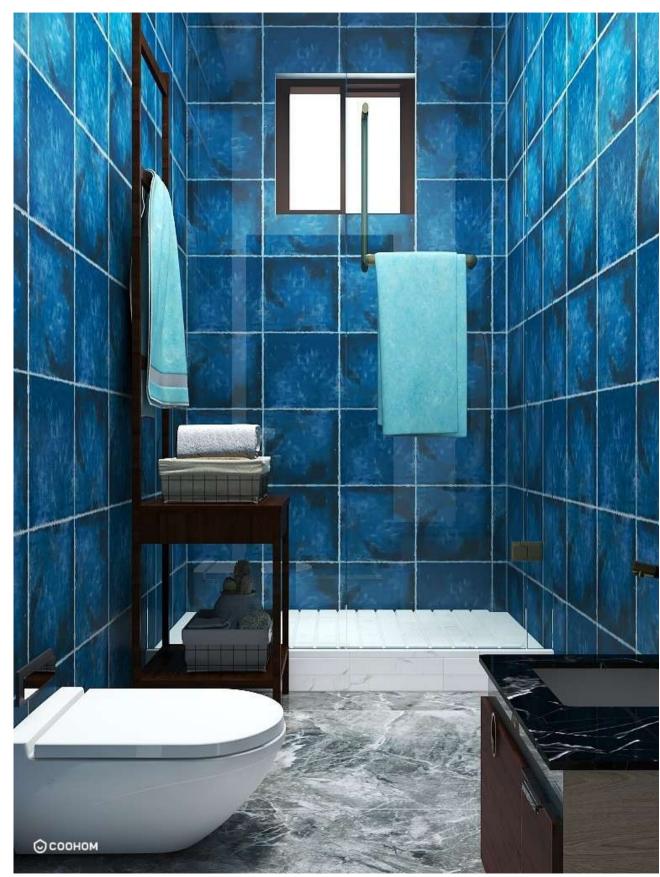

## **Bathroom Elevations**

Bathroom Elevation A(3/5"=1'-0")

Bathroom Elevation C(3/5"=1'-0")

Bathroom Elevation D(2/3"=1'-0")

## Client Needs and Wishes

Dark Bathroom Tiles