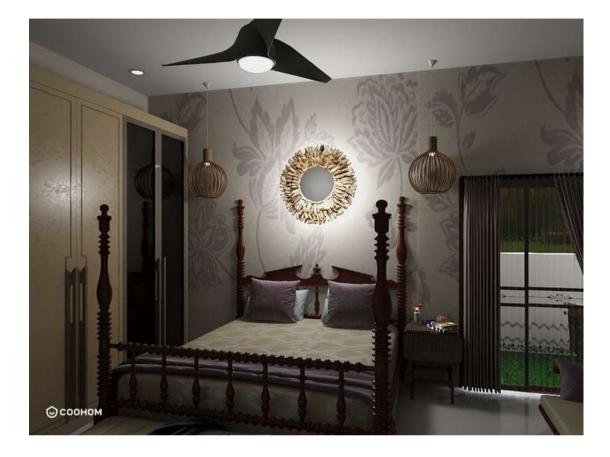

Bed Head -White Silk Bed-Cotton

Bedroom and Dressing-white Marble Flooring

Bathroom-Grey Marble Tiles

Grey wall tile

Wardrobe is changed and fabric is applied on the Door

Wall paper is changed by creating panels and applying wall fabric