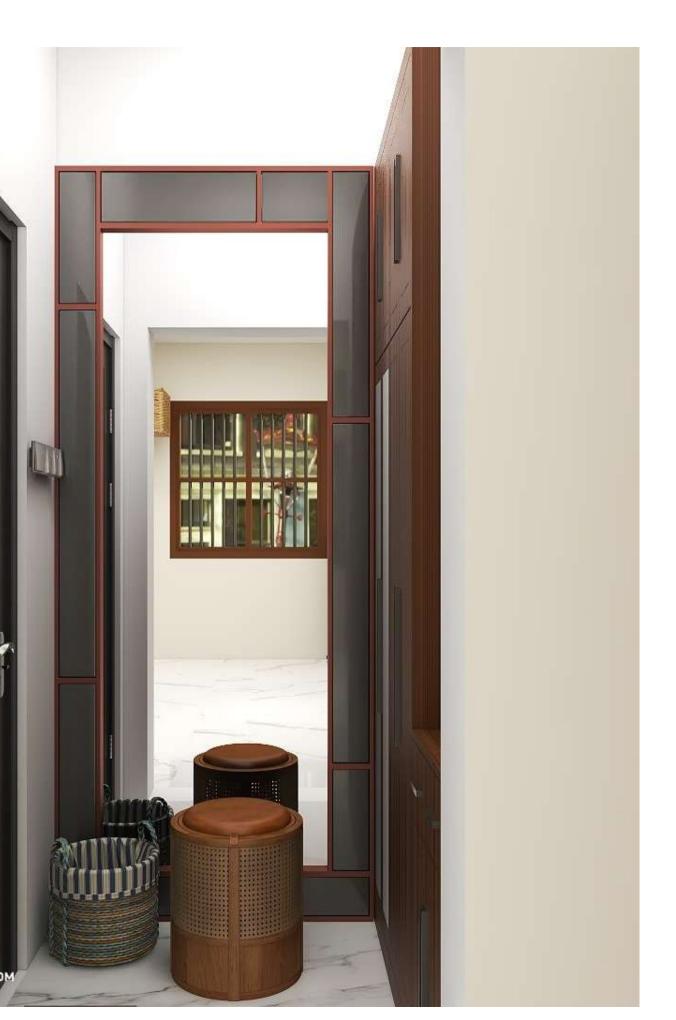

## **Client Brief**

| AREA          | REQUIREMENT                                                                                                                                                                                                                                                                                                         | DETAILS/PREFERENCES/OPTION                                                                                                                                                                                                                   | ACTION TO BE TAKEN                                                                                                                                                                                                                                                                                                                                                                                                                      |
|---------------|---------------------------------------------------------------------------------------------------------------------------------------------------------------------------------------------------------------------------------------------------------------------------------------------------------------------|----------------------------------------------------------------------------------------------------------------------------------------------------------------------------------------------------------------------------------------------|-----------------------------------------------------------------------------------------------------------------------------------------------------------------------------------------------------------------------------------------------------------------------------------------------------------------------------------------------------------------------------------------------------------------------------------------|
| BEDROOM       | <ul> <li>1.Bed</li> <li>2.Side table</li> <li>3.Unique curtains</li> <li>4.Warm lightings</li> <li>5.Unique Lamp traditional style</li> <li>6.Sofas</li> <li>7.Athangudi tiles</li> <li>8.Wallpaper behind bed</li> <li>9.Photoframes</li> <li>10.TV</li> <li>11.Unique electricals</li> <li>12.Wardrobe</li> </ul> | <ol> <li>Warm White Light</li> <li>Floral wallpaper</li> <li>Pastel colors</li> <li>Traditional style</li> <li>TV Console</li> <li>Charging Ports</li> <li>Smart Automation Switches</li> <li>Movable Side table</li> <li>Low Bed</li> </ol> | <ul> <li>1.Bed Traditional-Delivered</li> <li>2.Side Table Movable-Delivered</li> <li>3.Curtains-Delivered</li> <li>4.Warm Lighting-Delivered</li> <li>5.Unique Lamp-Delivered</li> <li>6.Sofa-Delivered</li> <li>7.Tiles revised to normal tiles-Delivered</li> <li>8.Floral Wallpaper-Delivered</li> <li>9.Photo frame-Delivered</li> <li>10.TV-Delivered</li> <li>11.Electricals-Delivered</li> <li>12.Wardrobe-Delivered</li> </ul> |
| BATHROOM      | 1.Anti-skid tiles<br>2.Storage for toiletries<br>3.Partition for shower<br>4.Towel hanger<br>5.Wall mount Closet<br>6.Hair dryer holder                                                                                                                                                                             | 1.Dark colored Tiles<br>2.Glass Partition for shower<br>3.Traditional style<br>4.Waste basket                                                                                                                                                | <ol> <li>Dark tiles-Delivered</li> <li>Glass partition-Delivered</li> <li>Waste basket-Delivered</li> <li>Wall mount Closet-Delivered</li> <li>Hair Dryer Holder-Delivered</li> <li>Towel Rack-Delivered</li> </ol>                                                                                                                                                                                                                     |
| DRESSING ROOM | 1.Brown teak wood wardrobe<br>2.laundary storage<br>3.Stool<br>4.Full mirror dressing table                                                                                                                                                                                                                         | 1.In-Built laundry in Wardrobe<br>2.Traditional Dressing table with full mirror<br>3.wadrobe not fixed in wall                                                                                                                               | <ul> <li>1.In-Built laundry in Wardrobe-Delivered</li> <li>2.Discussion made and separate Full</li> <li>Mirror–Delivered</li> <li>3.Discussion Made and fixed wardrobe -</li> <li>Delivered</li> <li>4.Stool-Delivered</li> </ul>                                                                                                                                                                                                       |