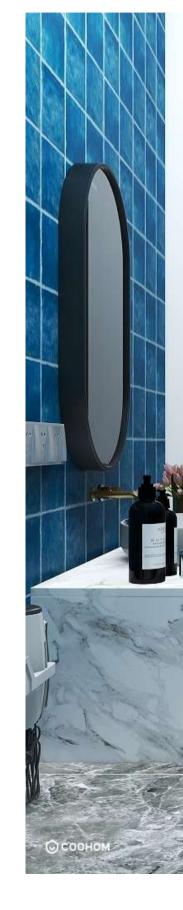

## **Bathroom Elevations**

Bathroom Elevation A(3/5"=1'-0")

Bathroom Elevation C(3/5"=1'-0")

Bathroom Elevation D(2/3"=1'-0")

| DESCRIPTION          | SPECIFICATION                                                                                                                           | SIZE                                 | COLOUR<br>CODE         | SUPPLIER                                                                                                                                                                                                                              | IMAGE                                    |  |
|----------------------|-----------------------------------------------------------------------------------------------------------------------------------------|--------------------------------------|------------------------|---------------------------------------------------------------------------------------------------------------------------------------------------------------------------------------------------------------------------------------|------------------------------------------|--|
| Bird Light           | CITRA Led Bird Modern<br>Gold Black Metal Wall<br>Light for Drawing Room<br>- Warm White                                                |                                      |                        | Amazon Online-CITRA Led Bird<br>Modern Gold Black Metal Wall<br>Light for Drawing Room - Warm<br>White : Amazon.in: Home &<br>Kitchen                                                                                                 | e la |  |
|                      | BATHROOM FITTINGS                                                                                                                       |                                      |                        |                                                                                                                                                                                                                                       |                                          |  |
| Wall hung Toilet     | KOHLER-Veil K-<br>75708IN-7                                                                                                             | 554mmx384mmx<br>333mm                | Black                  | Sree Velaudhasaamy Traders-<br>Negamam                                                                                                                                                                                                |                                          |  |
| Shower               | Thermostat Shower Set<br>Black Matt                                                                                                     |                                      | Black                  | Amazon Online-Thermostat<br>Shower Set Black Matt :<br>Amazon.in: Home Improvement                                                                                                                                                    |                                          |  |
| Mirror               | LINDBYN-                                                                                                                                | 60x120cms                            | Black                  | IKEA Online-LINDBYN Mirror,<br>black, 60x120 cm<br>(235/8x471/4") - IKEA                                                                                                                                                              |                                          |  |
| Wash Basin           | Kohler-Vive capsule<br>table top vitreous<br>ceramic wash basin<br>with hidden drain                                                    | 550mm X 400mm                        | White Glossy<br>Finish | Sree Velaudhasaamy Traders-<br>Negamam                                                                                                                                                                                                |                                          |  |
| Bathroom Cabinet     | Plywood                                                                                                                                 |                                      | Light Walnut           | Ambika Timbers-<br>Negamam(Customized)                                                                                                                                                                                                |                                          |  |
| Towel Rack           | Plywood                                                                                                                                 |                                      | Light Walnut           | Ambika Timbers-<br>Negamam(Customized)                                                                                                                                                                                                |                                          |  |
| AC                   | LG 1.5 Ton 3 Star DUAL<br>Inverter Split AC<br>(Copper, Super<br>Convertible 5-in-1<br>Cooling, HD Filter with<br>Anti-Virus Protection | 18.9D x 83.7W x<br>30.8H Centimeters | White Colour           | Bharat Electronics-Pollachi                                                                                                                                                                                                           |                                          |  |
| Hair Dryer Organiser | Density Collection Wall<br>Mounted Adhesive Hair<br>Dryer Holder, Hair Care<br>Tools Organizer Basket,<br>White                         |                                      | White Colour           | https://www.amazon.in/DENS<br>ITY-COLLECTION-Mounted-<br>Adhesive-<br>Organizer/dp/B07Y5FDPJ5/re<br>f=sr_1_13?<br>crid=5BFX3J98AFAB&keywords<br>=hair+dryer+organiser&qid=16<br>89871866&sprefix=hair+dryer<br>+0%2Caps%2C323&sr=8-13 |                                          |  |