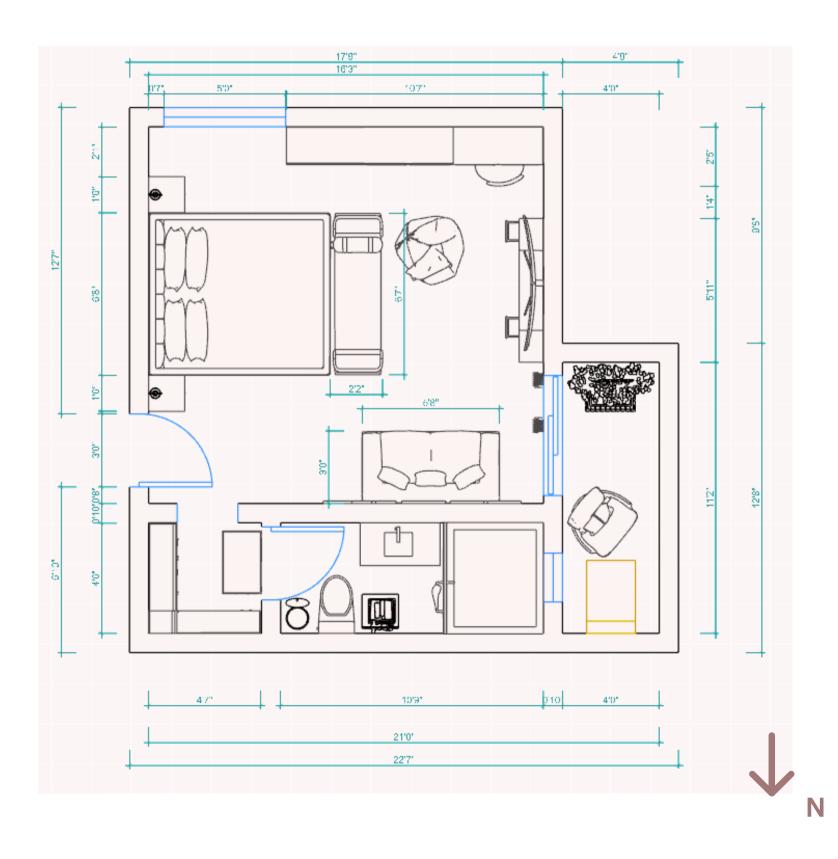

## Layout With SWOT Analysis-Vastu Layout

given

THREATS

1.Possiblity of hitting Sofa while moving to Balcony

### **STRENGTH**

1.Shortest access to bathroom from main door 2.Less Negative Space3.Good Passage4.No Hinderance between Tv and Bed

### **WEAKNESS**

1.Little disturbance to move to balcony 2.Light may directly hit the TV through balcony as well as window nearby

### **OPPORTUNITIES**

1.Window is in west direction so minimal Sunlight so enough lighting should be