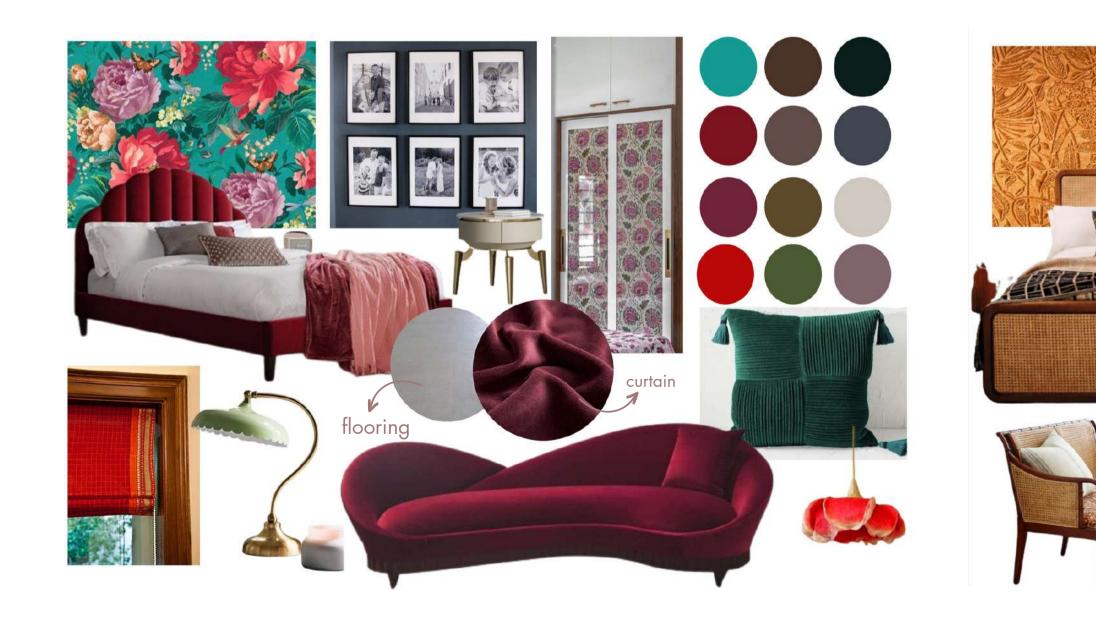

## Pop Style

## Ethnic Style

## Color Swatch

Bed, Pillow and Bed sheet-Linen

Floral Print Wallpaper

Curtains: Sheer embossing grey fabric Upholstery white fabric

Bed Head -Leather

Wood Sheet Matte Finish Grain 07 🔊 🤊

### Photo frame-Timber wood

Sofa-Wood Sheet Matte Finish Grain 07 with Linen

Alpine White Tile-Bedroom and Dressing

bathroom -Porcelain Tiles

Bathroom-turkey Grey Mesh Tile

Wood-Grey oak Wood

Bed, Pillow and Bed sheet-Linen 🕊