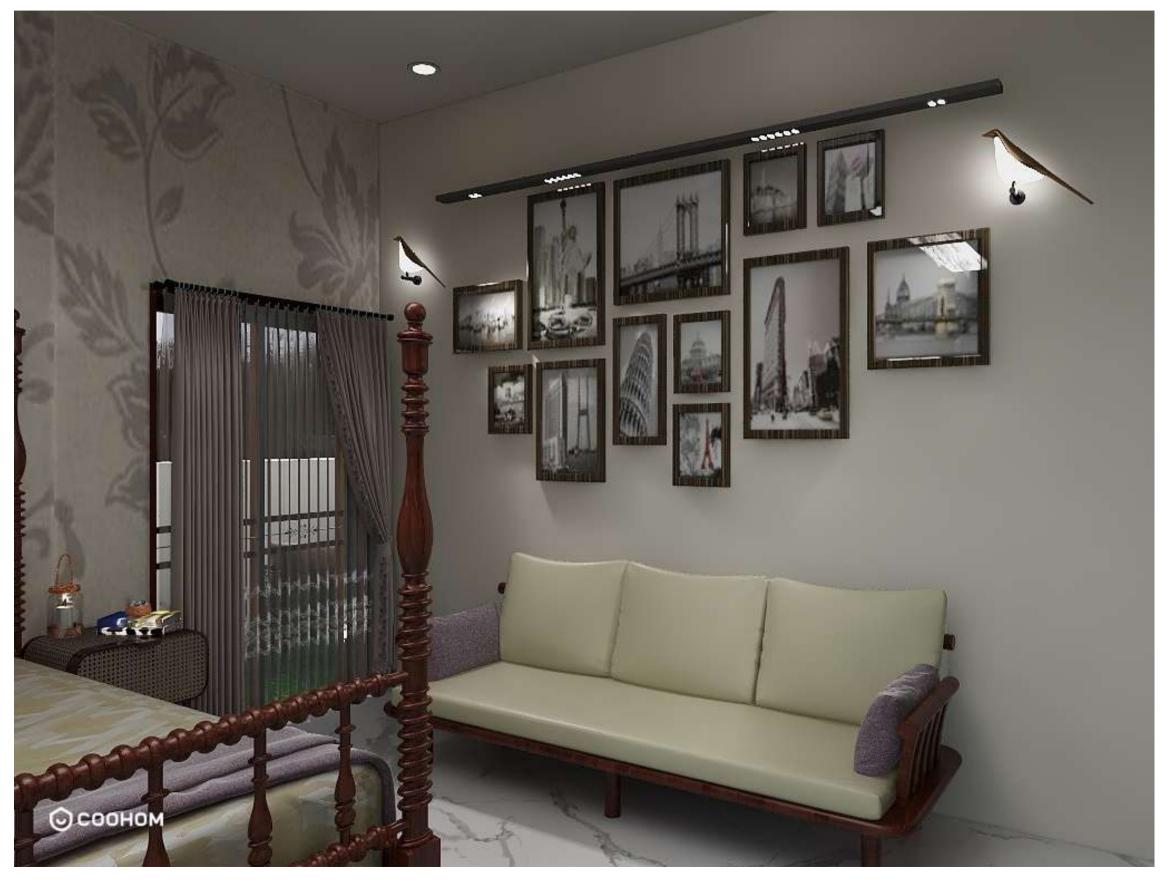

## **Client Brief**

| AREA          | REQUIREMENT                                                                                                                                                                                                                                                                                                         | DETAILS/PREFERENCES/OPTION                                                                                                                                                                                                                   | ACTION TO BE TAKEN                                                                                                                                                                                                                                                                                                                                                                                                                      |
|---------------|---------------------------------------------------------------------------------------------------------------------------------------------------------------------------------------------------------------------------------------------------------------------------------------------------------------------|----------------------------------------------------------------------------------------------------------------------------------------------------------------------------------------------------------------------------------------------|-----------------------------------------------------------------------------------------------------------------------------------------------------------------------------------------------------------------------------------------------------------------------------------------------------------------------------------------------------------------------------------------------------------------------------------------|
| BEDROOM       | <ul> <li>1.Bed</li> <li>2.Side table</li> <li>3.Unique curtains</li> <li>4.Warm lightings</li> <li>5.Unique Lamp traditional style</li> <li>6.Sofas</li> <li>7.Athangudi tiles</li> <li>8.Wallpaper behind bed</li> <li>9.Photoframes</li> <li>10.TV</li> <li>11.Unique electricals</li> <li>12.Wardrobe</li> </ul> | <ol> <li>Warm White Light</li> <li>Floral wallpaper</li> <li>Pastel colors</li> <li>Traditional style</li> <li>TV Console</li> <li>Charging Ports</li> <li>Smart Automation Switches</li> <li>Movable Side table</li> <li>Low Bed</li> </ol> | <ul> <li>1.Bed Traditional-Delivered</li> <li>2.Side Table Movable-Delivered</li> <li>3.Curtains-Delivered</li> <li>4.Warm Lighting-Delivered</li> <li>5.Unique Lamp-Delivered</li> <li>6.Sofa-Delivered</li> <li>7.Tiles revised to normal tiles-Delivered</li> <li>8.Floral Wallpaper-Delivered</li> <li>9.Photo frame-Delivered</li> <li>10.TV-Delivered</li> <li>11.Electricals-Delivered</li> <li>12.Wardrobe-Delivered</li> </ul> |
| BATHROOM      | 1.Anti-skid tiles<br>2.Storage for toiletries<br>3.Partition for shower<br>4.Towel hanger<br>5.Wall mount Closet<br>6.Hair dryer holder                                                                                                                                                                             | 1.Dark colored Tiles<br>2.Glass Partition for shower<br>3.Traditional style<br>4.Waste basket                                                                                                                                                | <ol> <li>Dark tiles-Delivered</li> <li>Glass partition-Delivered</li> <li>Waste basket-Delivered</li> <li>Wall mount Closet-Delivered</li> <li>Hair Dryer Holder-Delivered</li> <li>Towel Rack-Delivered</li> </ol>                                                                                                                                                                                                                     |
| DRESSING ROOM | 1.Brown teak wood wardrobe<br>2.laundary storage<br>3.Stool<br>4.Full mirror dressing table                                                                                                                                                                                                                         | 1.In-Built laundry in Wardrobe<br>2.Traditional Dressing table with full mirror<br>3.wadrobe not fixed in wall                                                                                                                               | <ul> <li>1.In-Built laundry in Wardrobe-Delivered</li> <li>2.Discussion made and separate Full</li> <li>Mirror–Delivered</li> <li>3.Discussion Made and fixed wardrobe -</li> <li>Delivered</li> <li>4.Stool-Delivered</li> </ul>                                                                                                                                                                                                       |

### Photo frame-Timber wood

Sofa-Wood Sheet Matte Finish Grain 07 with Linen

Alpine White Tile-Bedroom and Dressing

bathroom -Porcelain Tiles

Bathroom-turkey Grey Mesh Tile

Wood-Grey oak Wood

Bed, Pillow and Bed sheet-Linen 🕊