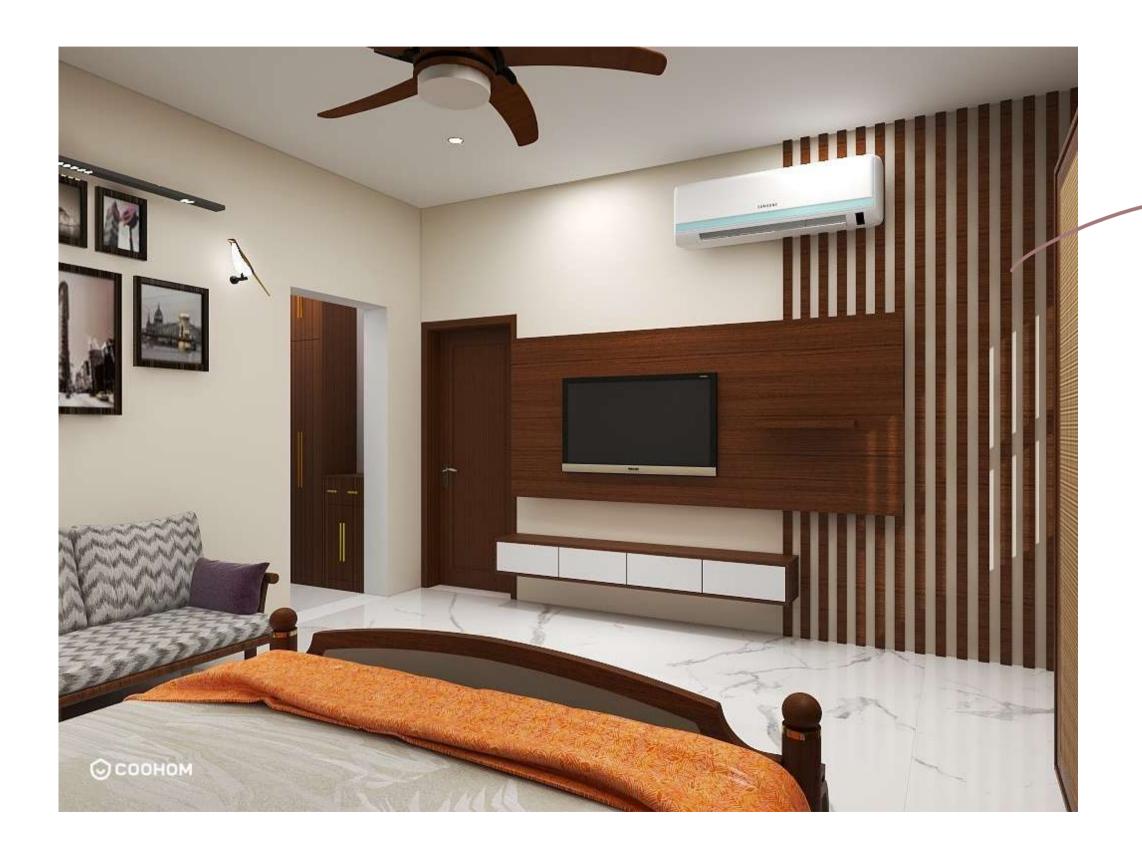

### TV Panel is Given Instead of Tv Stand

Bathroom Cabinet Changed

TV Panel is Given Instead of Tv Stand

Bathroom Cabinet Changed