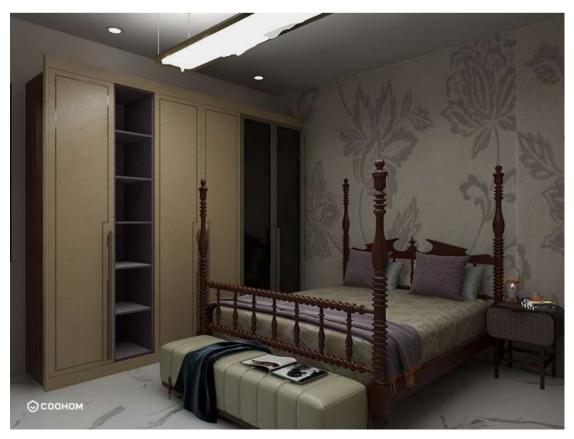

Bed Head -White Silk Bed-Cotton

Bedroom and Dressing-white Marble Flooring

Bathroom-Grey Marble Tiles

Grey wall tile

Wardrobe is changed and fabric is applied on the Door

Wall paper is changed by creating panels and applying wall fabric

### TV Panel is Given Instead of Tv Stand

Bathroom Cabinet Changed

TV Panel is Given Instead of Tv Stand

Bathroom Cabinet Changed