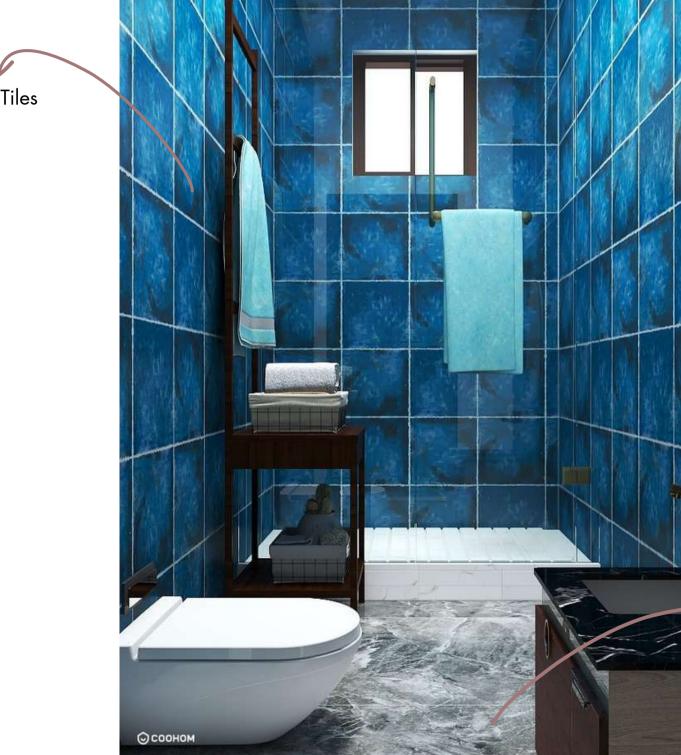

## Client Needs and Wishes

Dark Bathroom Tiles

## **Bathroom Elevations**

Bathroom Elevation A(3/5"=1'-0")

Bathroom Elevation C(3/5"=1'-0")

Bathroom Elevation D(2/3"=1'-0")

Beetle Mural Chinese Wall Texture

Photo frame-Timber wood

Bedroom and Dressing-Japanese Imported Flooring

Sofa-Grey oak Wood with Linen

Bathroom-Grey Terrazzo Tiles

Sheer embossing grey fabric Upholstery white fabric

Bed Head -White Silk Bed-Cotton

Bedroom and Dressing-white Marble Flooring

Bathroom-Grey Marble Tiles

Grey wall tile

Wardrobe is changed and fabric is applied on the Door

Wall paper is changed by creating panels and applying wall fabric