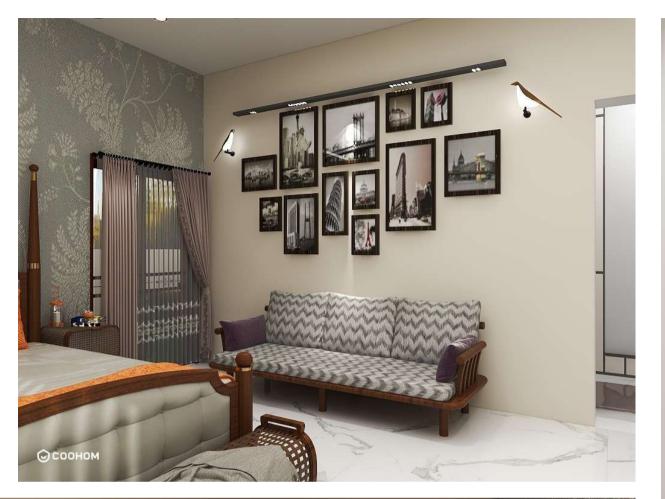

## **Bedroom Elevations**

Bedroom Elevation A(1/2"=1'-0")

Bedroom Elevation C(1/2"=1'-0")

Bedroom Elevation D(1/2"=1'-0")

## Color Swatch

Bed, Pillow and Bed sheet-Linen

Floral Print Wallpaper

Curtains: Sheer embossing grey fabric Upholstery white fabric

Bed Head -Leather

Wood Sheet Matte Finish Grain 07 🔊 🤊

### Photo frame-Timber wood

Sofa-Wood Sheet Matte Finish Grain 07 with Linen

Alpine White Tile-Bedroom and Dressing

bathroom -Porcelain Tiles

Bathroom-turkey Grey Mesh Tile

Wood-Grey oak Wood

Bed, Pillow and Bed sheet-Linen 🕊