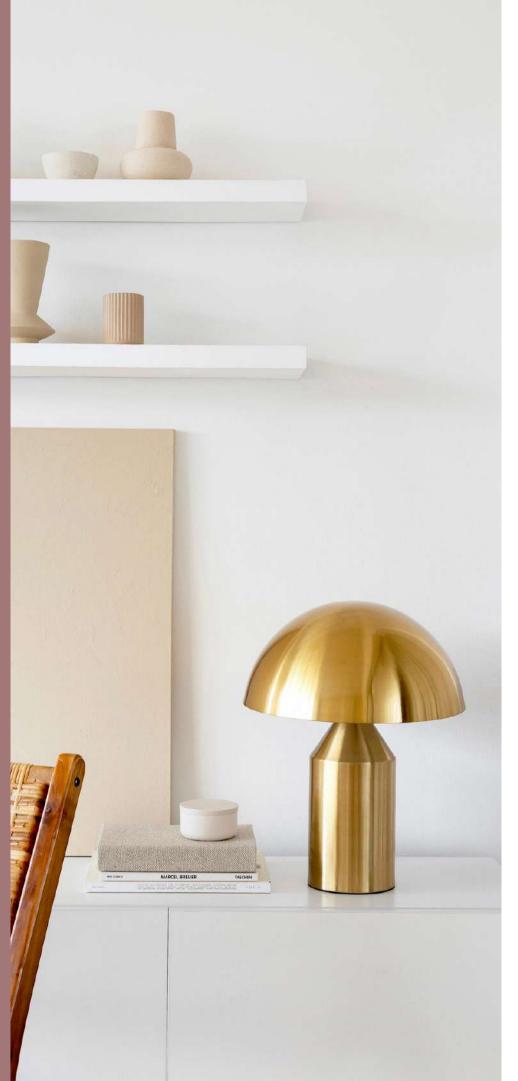

### Warm Lighting

## Color Swatch

Bed, Pillow and Bed sheet-Linen

Floral Print Wallpaper

Curtains: Sheer embossing grey fabric Upholstery white fabric

Bed Head -Leather

Wood Sheet Matte Finish Grain 07 🔊 🤊