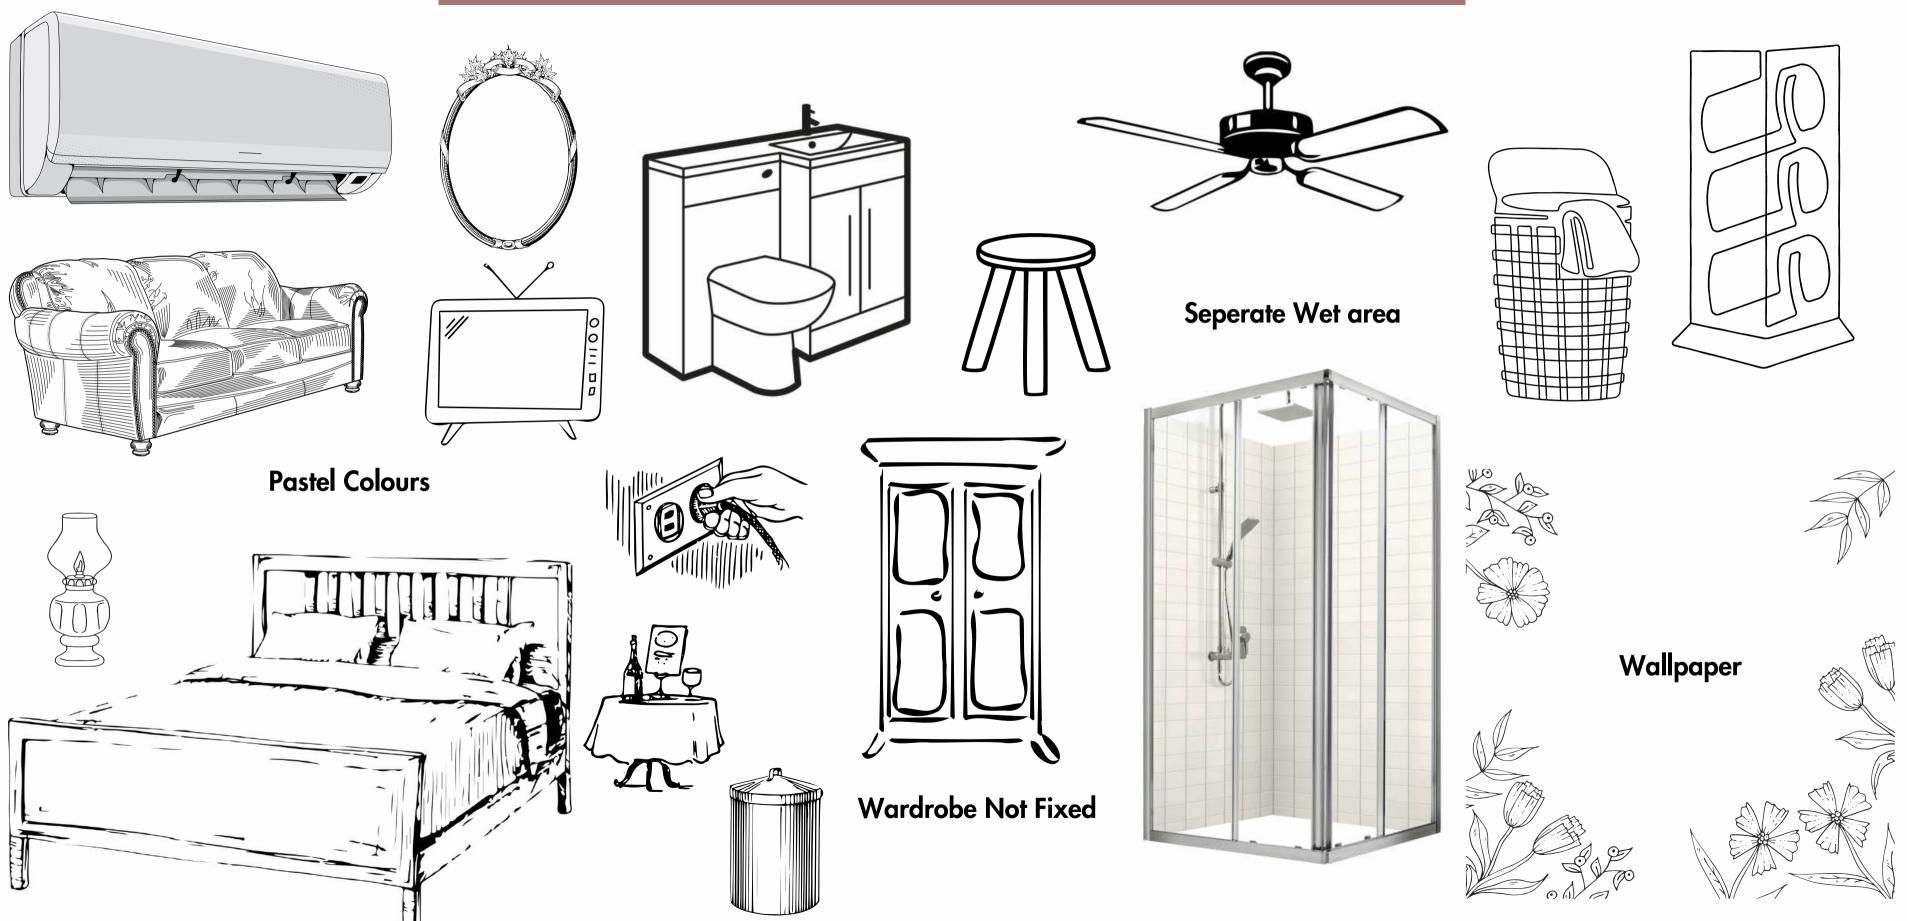

## **Client Brief**

| AREA          | REQUIREMENT                                                                                                                                                                                                                                                                                                         | DETAILS/PREFERENCES/OPTION                                                                                                                                                                                                                   | ACTION TO BE TAKEN                                                                                                                                                                                                                                                                                                                                                                                                                      |
|---------------|---------------------------------------------------------------------------------------------------------------------------------------------------------------------------------------------------------------------------------------------------------------------------------------------------------------------|----------------------------------------------------------------------------------------------------------------------------------------------------------------------------------------------------------------------------------------------|-----------------------------------------------------------------------------------------------------------------------------------------------------------------------------------------------------------------------------------------------------------------------------------------------------------------------------------------------------------------------------------------------------------------------------------------|
| BEDROOM       | <ul> <li>1.Bed</li> <li>2.Side table</li> <li>3.Unique curtains</li> <li>4.Warm lightings</li> <li>5.Unique Lamp traditional style</li> <li>6.Sofas</li> <li>7.Athangudi tiles</li> <li>8.Wallpaper behind bed</li> <li>9.Photoframes</li> <li>10.TV</li> <li>11.Unique electricals</li> <li>12.Wardrobe</li> </ul> | <ol> <li>Warm White Light</li> <li>Floral wallpaper</li> <li>Pastel colors</li> <li>Traditional style</li> <li>TV Console</li> <li>Charging Ports</li> <li>Smart Automation Switches</li> <li>Movable Side table</li> <li>Low Bed</li> </ol> | <ul> <li>1.Bed Traditional-Delivered</li> <li>2.Side Table Movable-Delivered</li> <li>3.Curtains-Delivered</li> <li>4.Warm Lighting-Delivered</li> <li>5.Unique Lamp-Delivered</li> <li>6.Sofa-Delivered</li> <li>7.Tiles revised to normal tiles-Delivered</li> <li>8.Floral Wallpaper-Delivered</li> <li>9.Photo frame-Delivered</li> <li>10.TV-Delivered</li> <li>11.Electricals-Delivered</li> <li>12.Wardrobe-Delivered</li> </ul> |
| BATHROOM      | 1.Anti-skid tiles<br>2.Storage for toiletries<br>3.Partition for shower<br>4.Towel hanger<br>5.Wall mount Closet<br>6.Hair dryer holder                                                                                                                                                                             | 1.Dark colored Tiles<br>2.Glass Partition for shower<br>3.Traditional style<br>4.Waste basket                                                                                                                                                | <ol> <li>Dark tiles-Delivered</li> <li>Glass partition-Delivered</li> <li>Waste basket-Delivered</li> <li>Wall mount Closet-Delivered</li> <li>Hair Dryer Holder-Delivered</li> <li>Towel Rack-Delivered</li> </ol>                                                                                                                                                                                                                     |
| DRESSING ROOM | 1.Brown teak wood wardrobe<br>2.laundary storage<br>3.Stool<br>4.Full mirror dressing table                                                                                                                                                                                                                         | 1.In-Built laundry in Wardrobe<br>2.Traditional Dressing table with full mirror<br>3.wadrobe not fixed in wall                                                                                                                               | <ul> <li>1.In-Built laundry in Wardrobe-Delivered</li> <li>2.Discussion made and separate Full</li> <li>Mirror–Delivered</li> <li>3.Discussion Made and fixed wardrobe -</li> <li>Delivered</li> <li>4.Stool-Delivered</li> </ul>                                                                                                                                                                                                       |

## Client Needs and Wishes

Dark Bathroom Tiles

### Warm Lighting