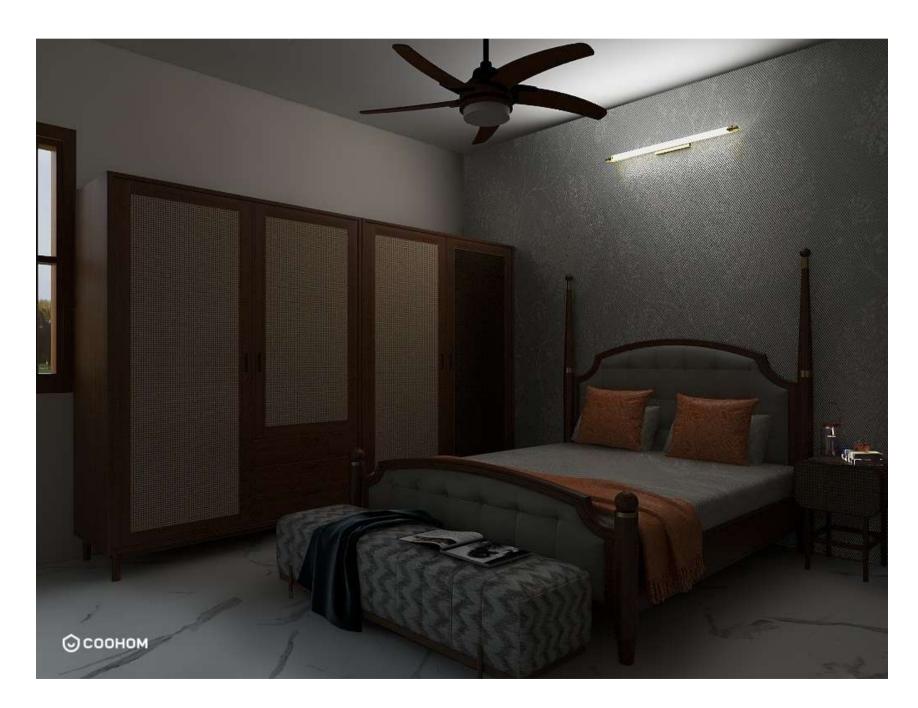

## **Bedroom Elevations**

Bedroom Elevation A(1/2"=1'-0")

Bedroom Elevation C(1/2"=1'-0")

Bedroom Elevation D(1/2"=1'-0")

## Color Swatch

Bed, Pillow and Bed sheet-Linen

Floral Print Wallpaper

Curtains: Sheer embossing grey fabric Upholstery white fabric

Bed Head -Leather

Wood Sheet Matte Finish Grain 07 🔊 🤊