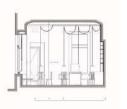

## **Bathroom Elevations**

Bathroom Elevation A(3/5"=1'-0")

Bathroom Elevation C(3/5"=1'-0")

Bathroom Elevation D(2/3"=1'-0")