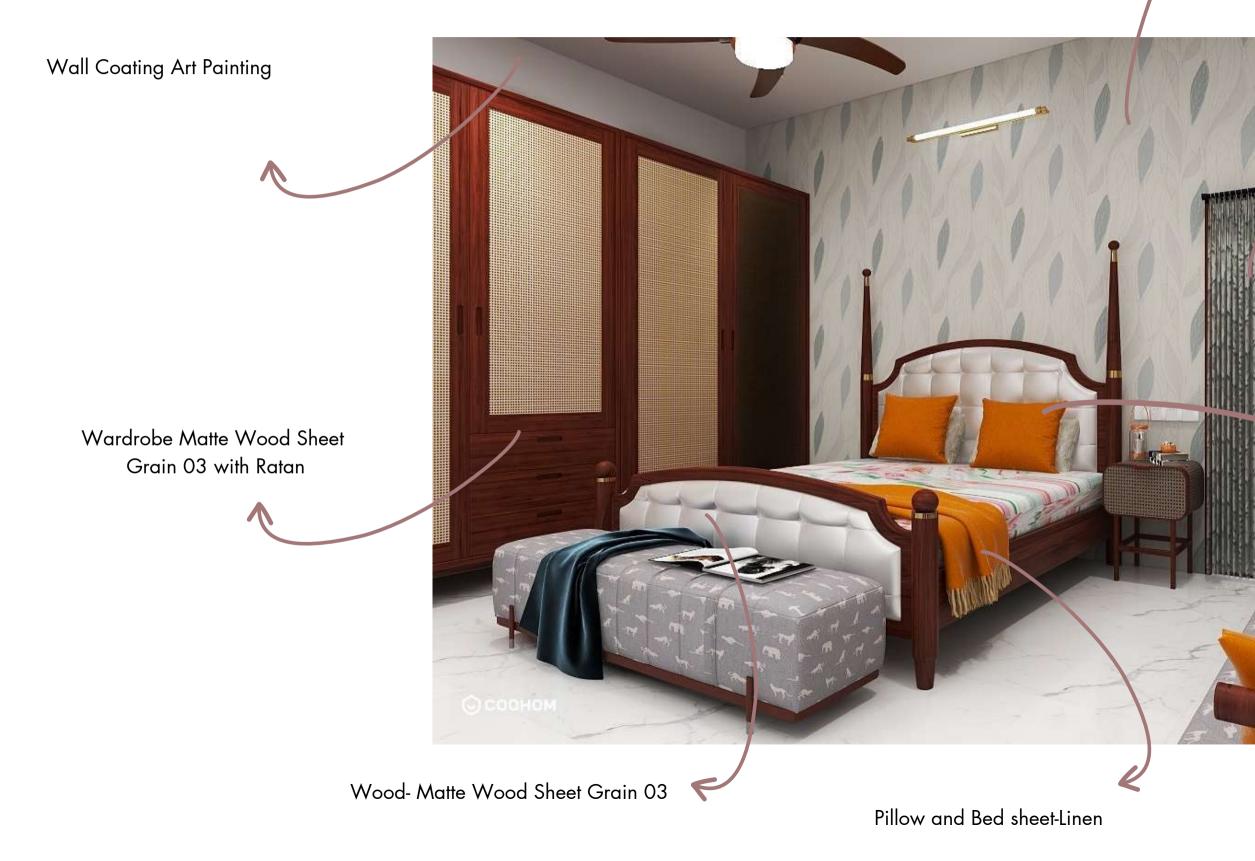

## **Bedroom Elevations**

Bedroom Elevation A(1/2"=1'-0")

Bedroom Elevation C(1/2"=1'-0")

Bedroom Elevation D(1/2"=1'-0")

## Color Swatch

Bed, Pillow and Bed sheet-Linen

Floral Print Wallpaper

Curtains: Sheer embossing grey fabric Upholstery white fabric

Bed Head -Leather

Wood Sheet Matte Finish Grain 07 🔊 🤊

### Photo frame-Timber wood

Sofa-Wood Sheet Matte Finish Grain 07 with Linen

Alpine White Tile-Bedroom and Dressing

bathroom -Porcelain Tiles

Bathroom-turkey Grey Mesh Tile

Wood-Grey oak Wood

Bed, Pillow and Bed sheet-Linen 🕊