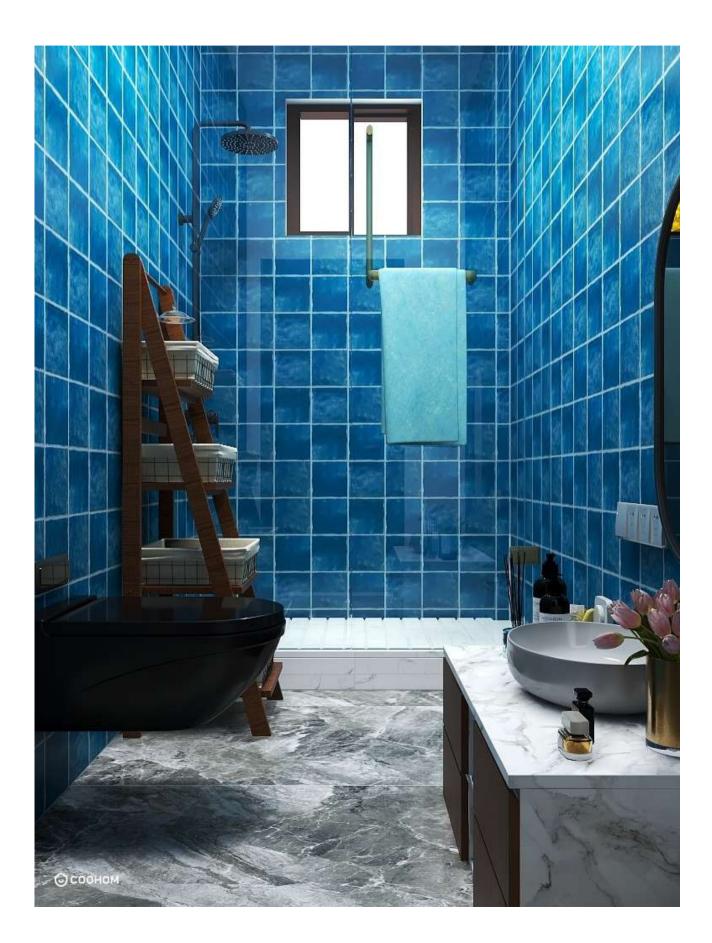

## **Client Brief**

| AREA          | REQUIREMENT                                                                                                                                                                                                                                                                                                         | DETAILS/PREFERENCES/OPTION                                                                                                                                                                                                                   | ACTION TO BE TAKEN                                                                                                                                                                                                                                                                                                                                                                                                                      |
|---------------|---------------------------------------------------------------------------------------------------------------------------------------------------------------------------------------------------------------------------------------------------------------------------------------------------------------------|----------------------------------------------------------------------------------------------------------------------------------------------------------------------------------------------------------------------------------------------|-----------------------------------------------------------------------------------------------------------------------------------------------------------------------------------------------------------------------------------------------------------------------------------------------------------------------------------------------------------------------------------------------------------------------------------------|
| BEDROOM       | <ul> <li>1.Bed</li> <li>2.Side table</li> <li>3.Unique curtains</li> <li>4.Warm lightings</li> <li>5.Unique Lamp traditional style</li> <li>6.Sofas</li> <li>7.Athangudi tiles</li> <li>8.Wallpaper behind bed</li> <li>9.Photoframes</li> <li>10.TV</li> <li>11.Unique electricals</li> <li>12.Wardrobe</li> </ul> | <ol> <li>Warm White Light</li> <li>Floral wallpaper</li> <li>Pastel colors</li> <li>Traditional style</li> <li>TV Console</li> <li>Charging Ports</li> <li>Smart Automation Switches</li> <li>Movable Side table</li> <li>Low Bed</li> </ol> | <ul> <li>1.Bed Traditional-Delivered</li> <li>2.Side Table Movable-Delivered</li> <li>3.Curtains-Delivered</li> <li>4.Warm Lighting-Delivered</li> <li>5.Unique Lamp-Delivered</li> <li>6.Sofa-Delivered</li> <li>7.Tiles revised to normal tiles-Delivered</li> <li>8.Floral Wallpaper-Delivered</li> <li>9.Photo frame-Delivered</li> <li>10.TV-Delivered</li> <li>11.Electricals-Delivered</li> <li>12.Wardrobe-Delivered</li> </ul> |
| BATHROOM      | 1.Anti-skid tiles<br>2.Storage for toiletries<br>3.Partition for shower<br>4.Towel hanger<br>5.Wall mount Closet<br>6.Hair dryer holder                                                                                                                                                                             | 1.Dark colored Tiles<br>2.Glass Partition for shower<br>3.Traditional style<br>4.Waste basket                                                                                                                                                | <ol> <li>Dark tiles-Delivered</li> <li>Glass partition-Delivered</li> <li>Waste basket-Delivered</li> <li>Wall mount Closet-Delivered</li> <li>Hair Dryer Holder-Delivered</li> <li>Towel Rack-Delivered</li> </ol>                                                                                                                                                                                                                     |
| DRESSING ROOM | 1.Brown teak wood wardrobe<br>2.laundary storage<br>3.Stool<br>4.Full mirror dressing table                                                                                                                                                                                                                         | 1.In-Built laundry in Wardrobe<br>2.Traditional Dressing table with full mirror<br>3.wadrobe not fixed in wall                                                                                                                               | <ul> <li>1.In-Built laundry in Wardrobe-Delivered</li> <li>2.Discussion made and separate Full</li> <li>Mirror–Delivered</li> <li>3.Discussion Made and fixed wardrobe -</li> <li>Delivered</li> <li>4.Stool-Delivered</li> </ul>                                                                                                                                                                                                       |

## Client Needs and Wishes

Dark Bathroom Tiles

## **Bathroom Elevations**

Bathroom Elevation A(3/5"=1'-0")

Bathroom Elevation C(3/5"=1'-0")

Bathroom Elevation D(2/3"=1'-0")