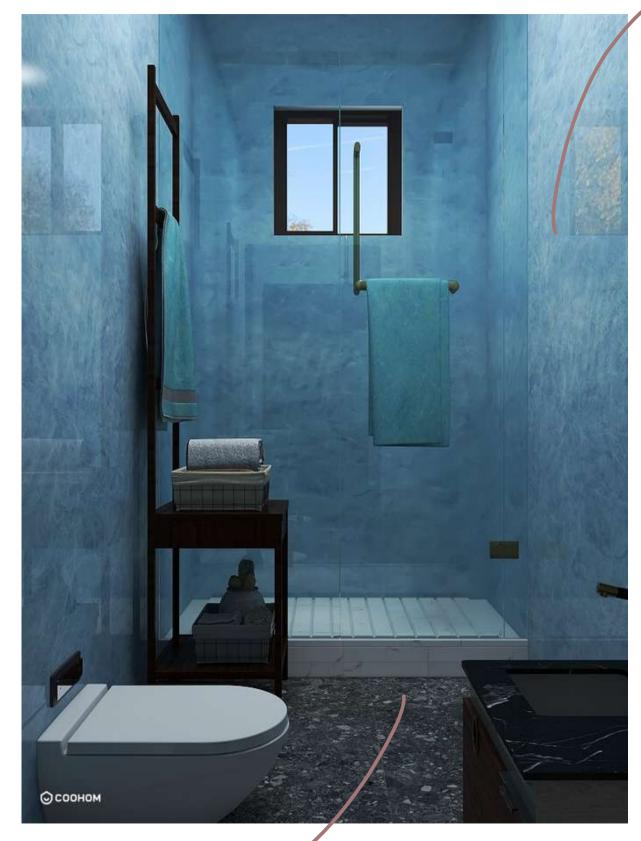

## **Bathroom Elevations**

Bathroom Elevation A(3/5"=1'-0")

Bathroom Elevation C(3/5"=1'-0")

Bathroom Elevation D(2/3"=1'-0")

Bed Head -White Silk Bed-Cotton

Bedroom and Dressing-white Marble Flooring

Bathroom-Grey Marble Tiles

Grey wall tile

Wardrobe is changed and fabric is applied on the Door

Wall paper is changed by creating panels and applying wall fabric