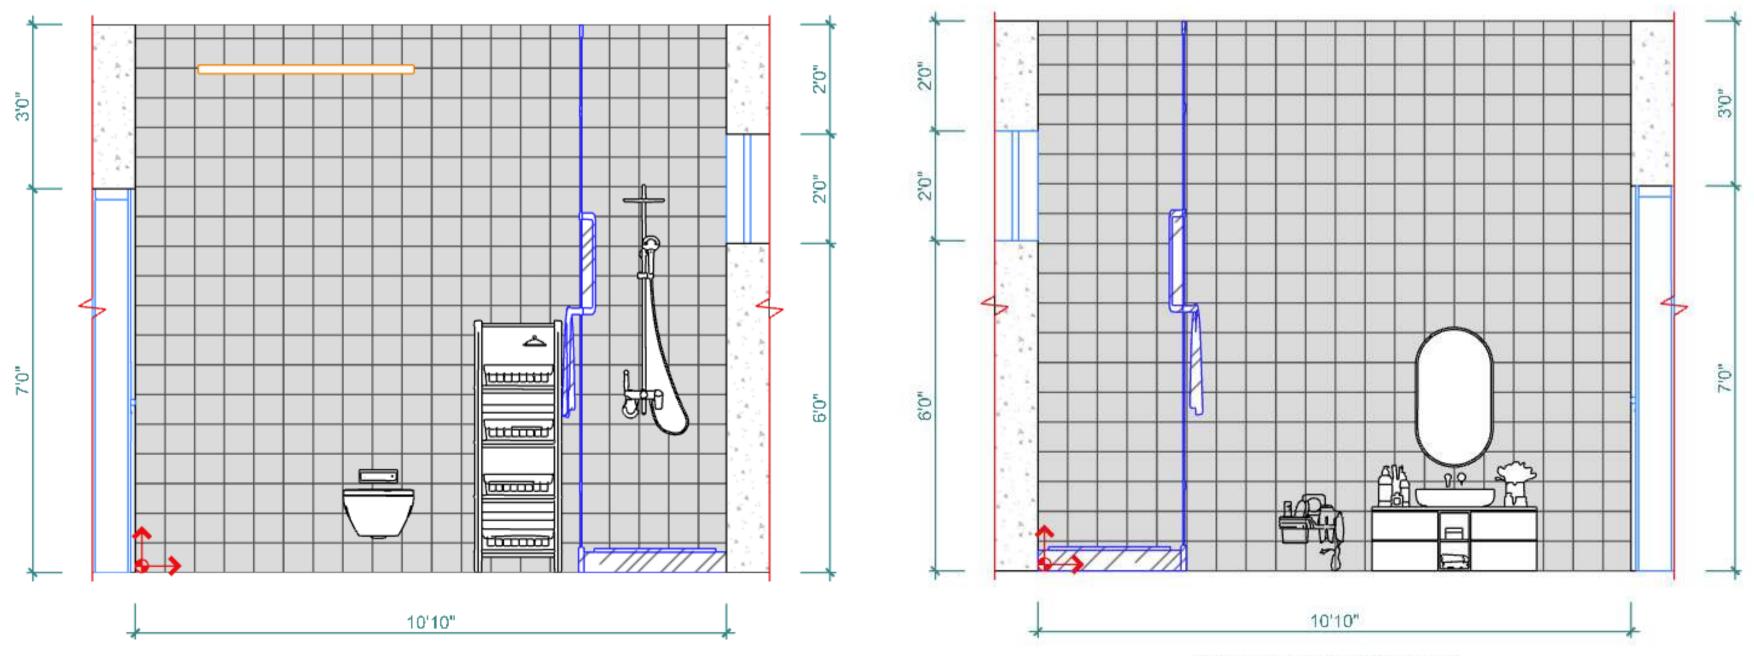

## **Bathroom Elevations**

Bathroom Elevation A(3/5"=1'-0")

Bathroom Elevation C(3/5"=1'-0")

Bathroom Elevation D(2/3"=1'-0")