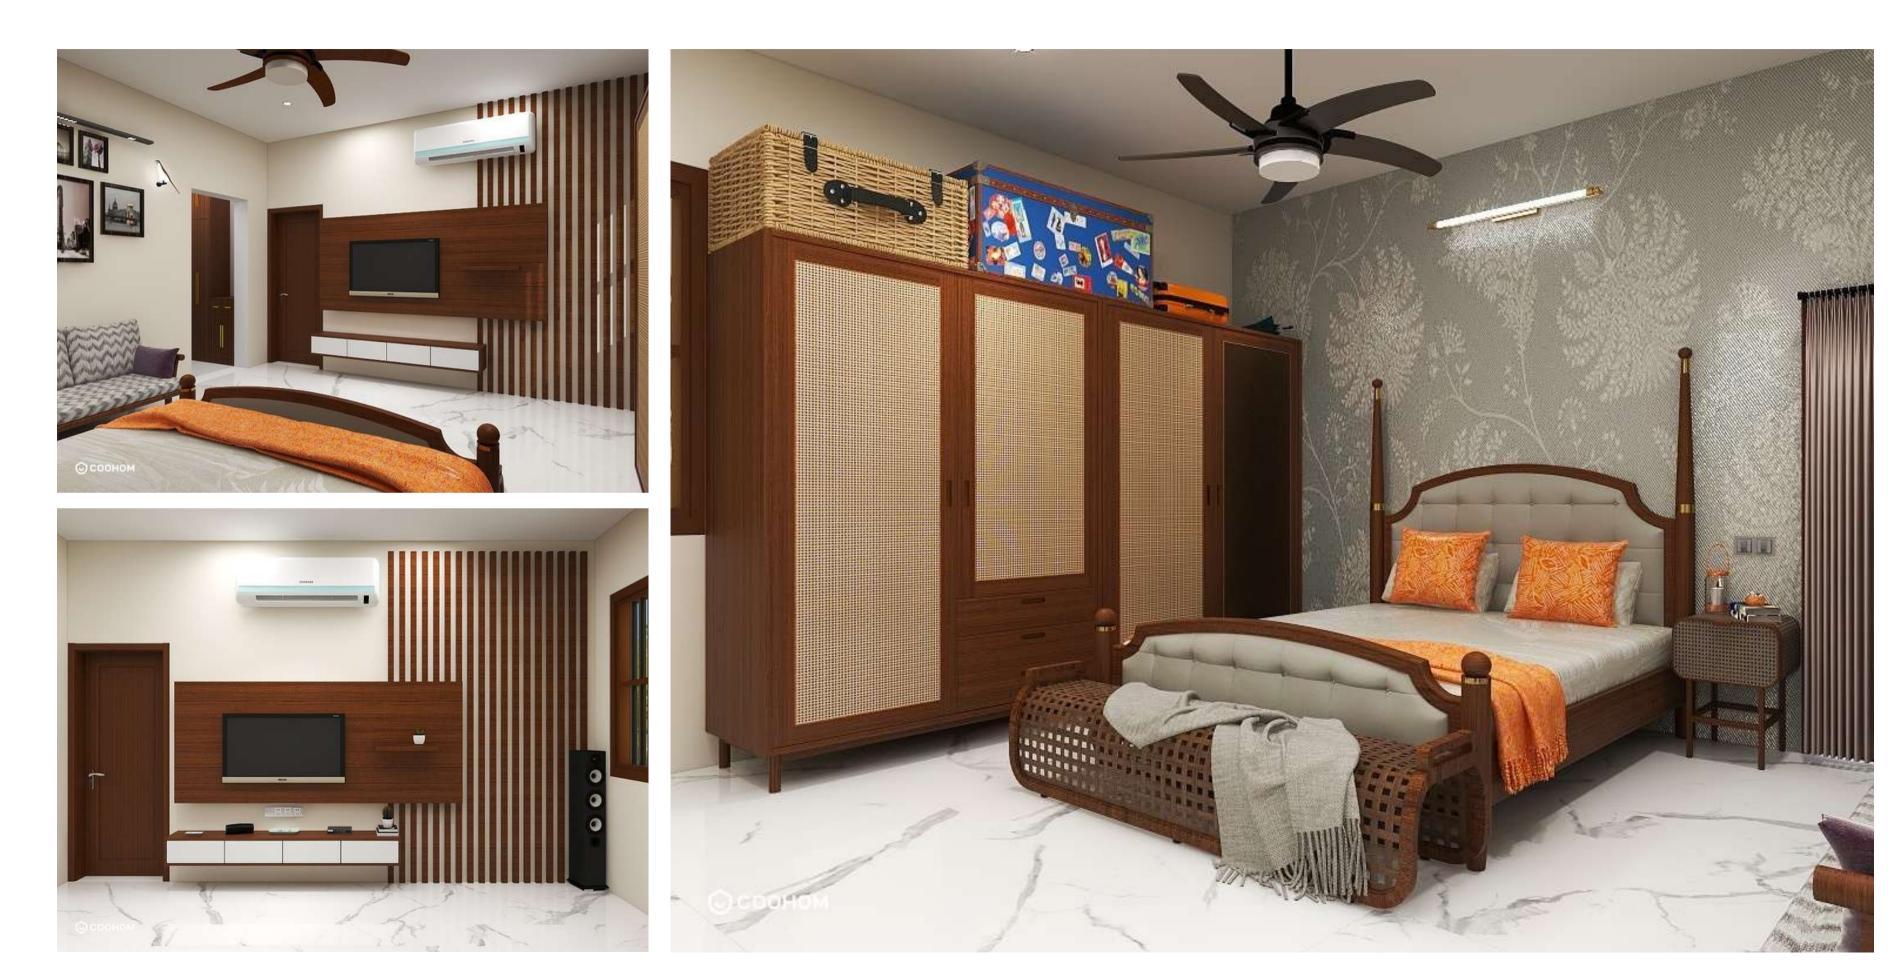

## **Bedroom Elevations**

Bedroom Elevation A(1/2"=1'-0")

Bedroom Elevation C(1/2"=1'-0")

Bedroom Elevation D(1/2"=1'-0")

# **Procurement List**

| DESCRIPTION         | SPECIFICATION                                                        | SIZE                                    | COLOR CODE                                                                                                        | SUPPLIER                                                                                                                                                                           | IMAGE          |  |               |
|---------------------|----------------------------------------------------------------------|-----------------------------------------|-------------------------------------------------------------------------------------------------------------------|------------------------------------------------------------------------------------------------------------------------------------------------------------------------------------|----------------|--|---------------|
|                     | SURFACE MATERIAL AND FINISHES                                        |                                         |                                                                                                                   |                                                                                                                                                                                    |                |  | Sofa          |
| WALLS               | THREE WALLS IN BED<br>ROOM                                           |                                         | COLOUR CODE: L102                                                                                                 | Asian Paints                                                                                                                                                                       |                |  |               |
|                     | WALLPAPER BEHIND BED-<br>sanderson mapperton<br>wallpaper            | Width0.52 mLength10.05<br>mRepeat0.64 m | Colorway Chalk Product<br>code 216343                                                                             | Online: Mapperton by<br>Sanderson - Chalk -<br>Wallpaper : Wallpaper Direct                                                                                                        |                |  | Side Table    |
|                     | Bathroom Wall                                                        |                                         | Electric Blue 4 in<br>Ceramic Tile 4.25 inch<br>4x4 Shower Bathroom<br>Kitchen Backsplash<br>Subway Square Mosaic | Amazon Online-Electric Blue<br>4 in Ceramic Tile 4.25 inch<br>4x4 Shower Bathroom<br>Kitchen Backsplash Subway<br>Square Mosaic 10 Piece<br>Boxes : Amazon.in: Home<br>Improvement |                |  | Curtains      |
|                     | Bedroom and Dressing<br>RoomMARBLE TILES-<br>Belgium                 |                                         | KENDO-VITRIFIED<br>TILES(Page 34)                                                                                 | Aravind Ceramics92,<br>Periyannan Nagar, Near TVS<br>Nagar BUS Stop, Thadagam<br>Road, Coimbatore, Tamil<br>Nadu                                                                   |                |  |               |
| Floor               |                                                                      |                                         |                                                                                                                   |                                                                                                                                                                                    |                |  | Curtains      |
| Floor               | Bathroom Flooring                                                    |                                         | MONACO DARK-<br>VITRIFIED TILES(Page<br>34)                                                                       | Aravind Ceramics92,<br>Periyannan Nagar, Near TVS<br>Nagar BUS Stop, Thadagam<br>Road, Coimbatore, Tamil<br>Nadu                                                                   |                |  |               |
|                     | FURNITURE AND FURNISHING                                             |                                         |                                                                                                                   |                                                                                                                                                                                    |                |  |               |
| NORDIC WARDROBE     | Sapele African Mahogany<br>special walnut stain<br>withRattan        | 10'7"x2'x7'                             | Special walnut                                                                                                    | Ambika Timbers-<br>Negamam(Customized)                                                                                                                                             | Special Walnut |  | Cushion Cover |
| BED                 | Sapele African Mahogany<br>special walnut stain<br>withWhite Leather | 6'x7'x6'                                | Special walnut                                                                                                    | Ambika Timbers-Negamam<br>(Customized)                                                                                                                                             | Special Walnut |  |               |
| Modern Nordic Bench | Sapele African Mahogany<br>special walnut stain<br>withRattan        | 6'x2'x1'6"                              | Special walnut                                                                                                    | Ambika Timbers-Negamam<br>(Customized)                                                                                                                                             | Special Walnut |  | Bed Cover     |