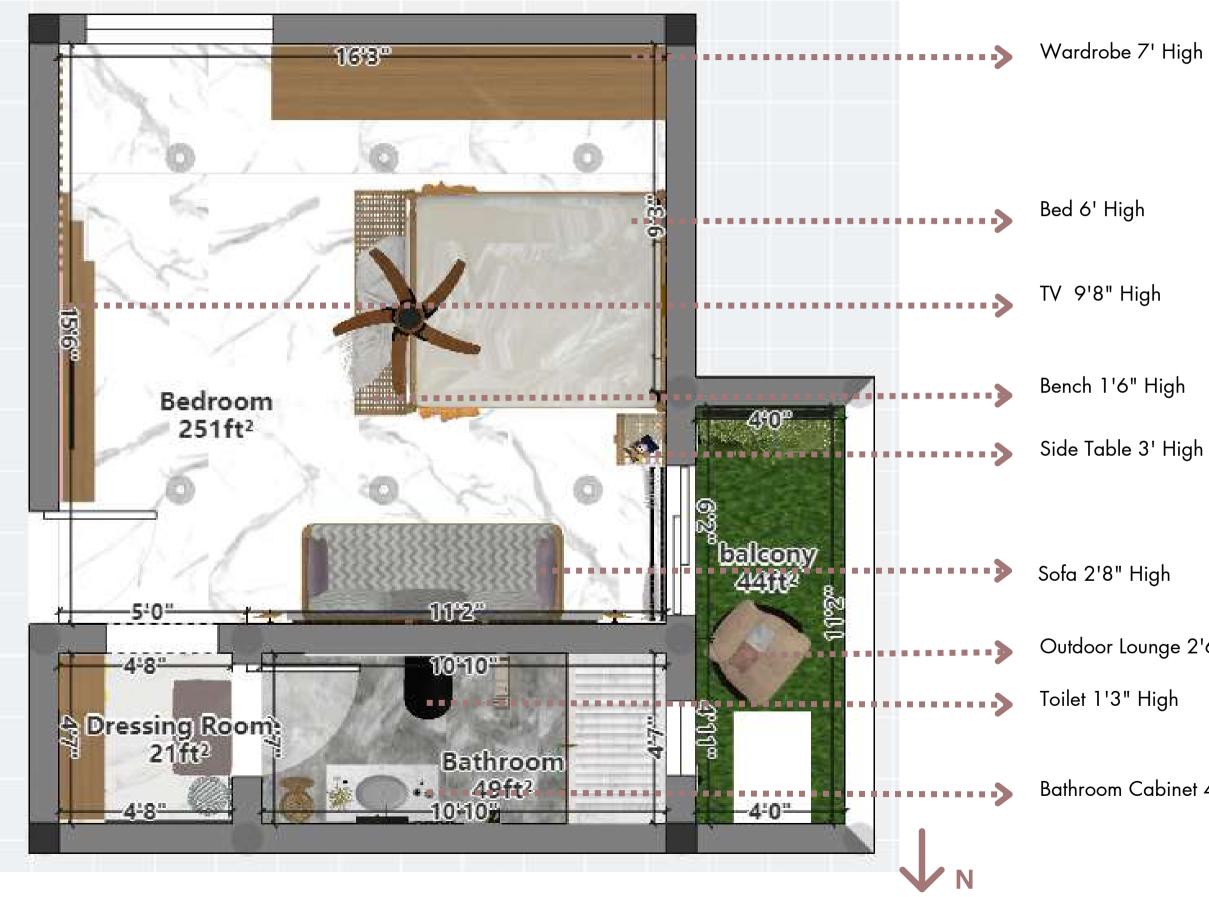

1.Shortest access to bathroom from main door 2.Less Negative Space3.Good Passage4.No Hinderance between Tv and Bed

### **WEAKNESS**

1.Little disturbance to move to balcony 2.Light may directly hit the TV through balcony as well as window nearby

### **OPPORTUNITIES**

1.Window is in west direction so minimal Sunlight so enough lighting should be



## Layout With SWOT Analysis



## SWOT ANALYSIS

### STRENGTH

Shortest access to bathroom from main door
 Less Negative Space
 Good Passage
 No Hinderance between Tv and Bed
 Direct flow of air to Bed

### WEAKNESS

1.Near to the Main door 2.Movement from Door to balcony little clumsy

### OPPORTUNITIES

1.Extra seating or storage can be given near Sofa..

THREATS 1.Bed area may get too much Lighting during Day

## Layout with Annotation



Outdoor Lounge 2'6" High

Bathroom Cabinet 4'5" High



## **Bedroom Elevations**



Bedroom Elevation A(1/2"=1'-0")





Bedroom Elevation C(1/2"=1'-0")

Bedroom Elevation D(1/2"=1'-0")



## **Bathroom Elevations**



Bathroom Elevation A(3/5"=1'-0")

Bathroom Elevation C(3/5"=1'-0")





Bathroom Elevation D(2/3"=1'-0")













## Color Swatch







































Bed, Pillow and Bed sheet-Linen





Floral Print Wallpaper

Curtains: Sheer embossing grey fabric Upholstery white fabric

Bed Head -Leather







Wood Sheet Matte Finish Grain 07 🔊 🤊

### Photo frame-Timber wood



Sofa-Wood Sheet Matte Finish Grain 07 with Linen

Alpine White Tile-Bedroom and Dressing





bathroom -Porcelain Tiles





Bathroom-turkey Grey Mesh Tile





Wood-Grey oak Wood

Bed, P