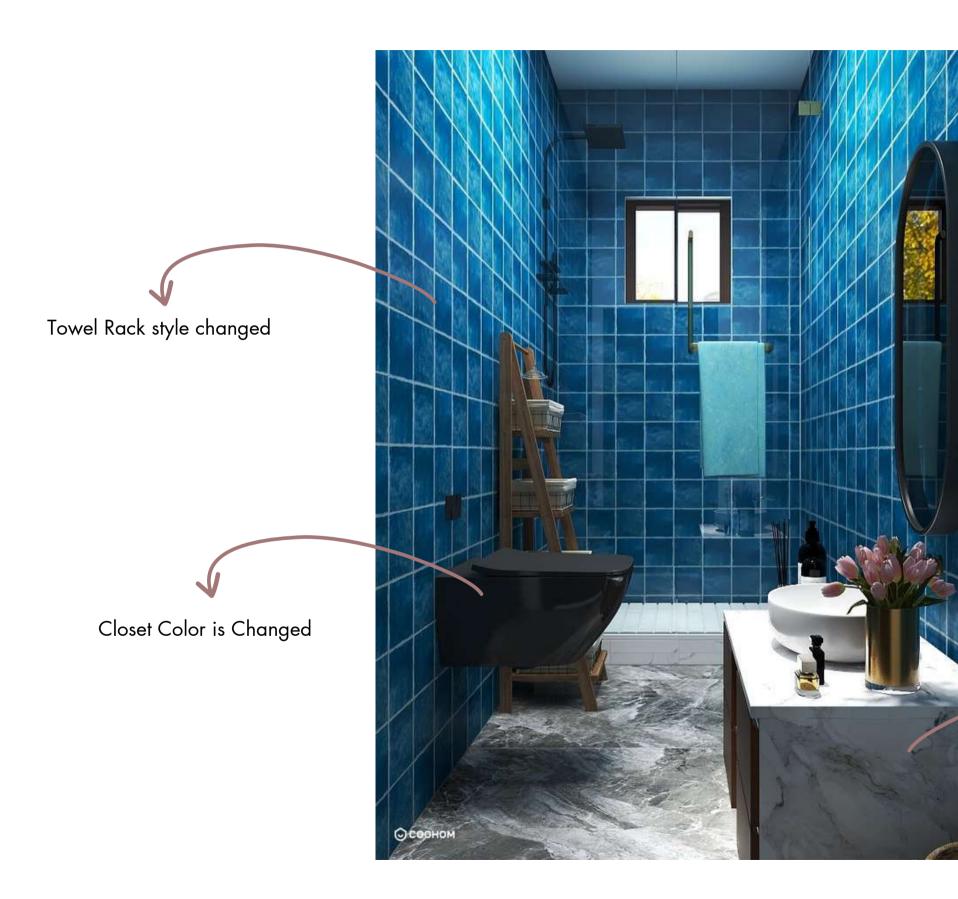

### TV Panel is Given Instead of Tv Stand

Bathroom Cabinet Changed

TV Panel is Given Instead of Tv Stand

Bathroom Cabinet Changed