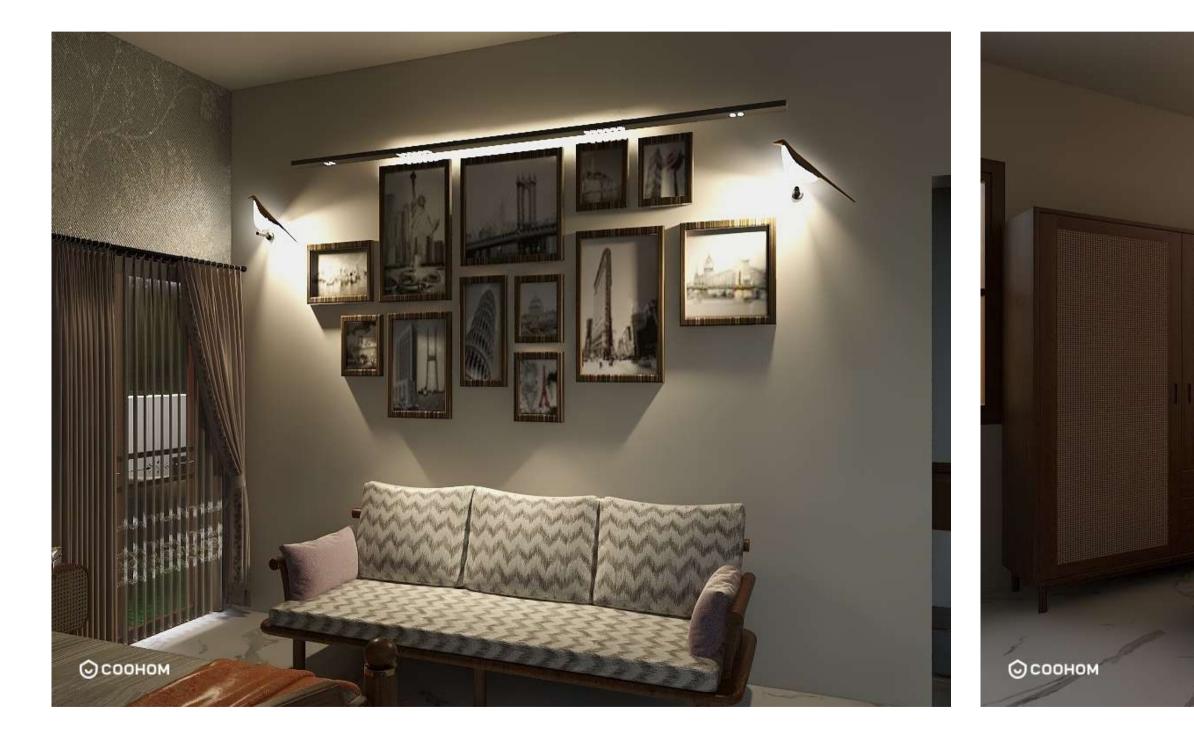

## **Bedroom Elevations**

Bedroom Elevation A(1/2"=1'-0")

Bedroom Elevation C(1/2"=1'-0")

Bedroom Elevation D(1/2"=1'-0")