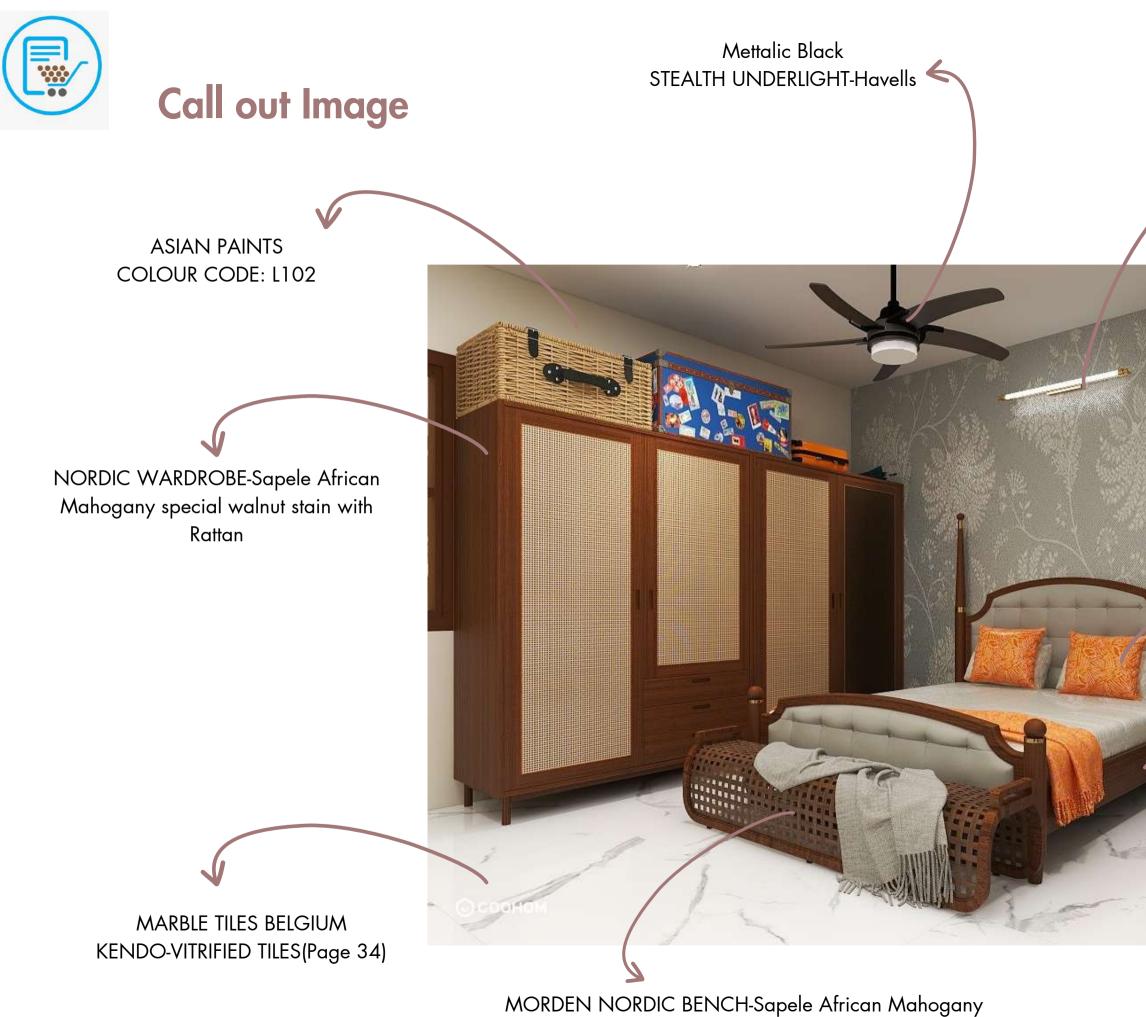

# **Procurement List**

| DESCRIPTION         | SPECIFICATION                                                        | SIZE                                    | COLOR CODE                                                                                                        | SUPPLIER                                                                                                                                                                           | IMAGE          |  |               |
|---------------------|----------------------------------------------------------------------|-----------------------------------------|-------------------------------------------------------------------------------------------------------------------|------------------------------------------------------------------------------------------------------------------------------------------------------------------------------------|----------------|--|---------------|
|                     | SURFACE MATERIAL AND FINISHES                                        |                                         |                                                                                                                   |                                                                                                                                                                                    |                |  | Sofa          |
| WALLS               | THREE WALLS IN BED<br>ROOM                                           |                                         | COLOUR CODE: L102                                                                                                 | Asian Paints                                                                                                                                                                       |                |  |               |
|                     | WALLPAPER BEHIND BED-<br>sanderson mapperton<br>wallpaper            | Width0.52 mLength10.05<br>mRepeat0.64 m | Colorway Chalk Product<br>code 216343                                                                             | Online: Mapperton by<br>Sanderson - Chalk -<br>Wallpaper : Wallpaper Direct                                                                                                        |                |  | Side Table    |
|                     | Bathroom Wall                                                        |                                         | Electric Blue 4 in<br>Ceramic Tile 4.25 inch<br>4x4 Shower Bathroom<br>Kitchen Backsplash<br>Subway Square Mosaic | Amazon Online-Electric Blue<br>4 in Ceramic Tile 4.25 inch<br>4x4 Shower Bathroom<br>Kitchen Backsplash Subway<br>Square Mosaic 10 Piece<br>Boxes : Amazon.in: Home<br>Improvement |                |  | Curtains      |
|                     | Bedroom and Dressing<br>RoomMARBLE TILES-<br>Belgium                 |                                         | KENDO-VITRIFIED<br>TILES(Page 34)                                                                                 | Aravind Ceramics92,<br>Periyannan Nagar, Near TVS<br>Nagar BUS Stop, Thadagam<br>Road, Coimbatore, Tamil<br>Nadu                                                                   |                |  |               |
| Floor               |                                                                      |                                         |                                                                                                                   |                                                                                                                                                                                    |                |  | Curtains      |
| Floor               | Bathroom Flooring                                                    |                                         | MONACO DARK-<br>VITRIFIED TILES(Page<br>34)                                                                       | Aravind Ceramics92,<br>Periyannan Nagar, Near TVS<br>Nagar BUS Stop, Thadagam<br>Road, Coimbatore, Tamil<br>Nadu                                                                   |                |  |               |
|                     | FURNITURE AND FURNISHING                                             |                                         |                                                                                                                   |                                                                                                                                                                                    |                |  |               |
| NORDIC WARDROBE     | Sapele African Mahogany<br>special walnut stain<br>withRattan        | 10'7"x2'x7'                             | Special walnut                                                                                                    | Ambika Timbers-<br>Negamam(Customized)                                                                                                                                             | Special Walnut |  | Cushion Cover |
| BED                 | Sapele African Mahogany<br>special walnut stain<br>withWhite Leather | 6'x7'x6'                                | Special walnut                                                                                                    | Ambika Timbers-Negamam<br>(Customized)                                                                                                                                             | Special Walnut |  |               |
| Modern Nordic Bench | Sapele African Mahogany<br>special walnut stain<br>withRattan        | 6'x2'x1'6"                              | Special walnut                                                                                                    | Ambika Timbers-Negamam<br>(Customized)                                                                                                                                             | Special Walnut |  | Bed Cover     |

| DESCRIPTION   | SPECIFICATION                                                    | SIZE                  | COLOR CODE                  | SUPPLIER                                                                                                                                                                                                               | IMAGE          |
|---------------|------------------------------------------------------------------|-----------------------|-----------------------------|------------------------------------------------------------------------------------------------------------------------------------------------------------------------------------------------------------------------|----------------|
| TV Panel      | Plywood                                                          | 11'11"x0'11"x9'<br>8" | Light Walnut                | Ambika Timbers-<br>Negamam(Customized)                                                                                                                                                                                 |                |
| Sofa          | Sapele African<br>Mahogany<br>special walnut<br>stain withRattan | 7'x2'8"x2'8"          | Special walnut              | Ambika Timbers-<br>Negamam(Customized)                                                                                                                                                                                 | Special Walnut |
| Side Table    | Rattan Bedside<br>Table                                          | 1.5'x1.5'x3'          | Special Wallnut             | Ambika Timbers-<br>Negamam(Customized                                                                                                                                                                                  |                |
| Curtains      | Suede Velvet<br>Blackout Curtain                                 | 7feet                 | Heavy Velvet -<br>Wild Rose | Amazon online-Buy<br>SHADES OF HOME -<br>Premium Suede Velvet<br>Blackout Curtain for<br>Bedroom, 7 Feet, Set of 2,<br>Rose Online at Low Prices<br>in India - Amazon.in                                               |                |
| Curtains      | Cotton Linen Solid<br>Sheer Curtain                              | 4.5ft x7ft            | Natural White               | Amazon Online-Buy<br>LINENWALAS Cotton<br>Linen Solid Sheer Curtain<br>Set with Eyelet Rings Non<br>Blackout Window Curtain<br>- Set of 2 -Natural Linen -<br>4.5ft x7ft. Online at Low<br>Prices in India - Amazon.in |                |
| Cushion Cover | Anaia Graphical<br>Embroidery<br>Polyester Cushion               | 16inch x 16inch       | Orange                      | Amazon Online-Buy Anaia<br>Graphical Embroidery<br>Polyester Cushion Cover,<br>16x16 Inch, Orange (Set<br>of 4) Online at Low Prices<br>in India - Amazon.in                                                           | ×              |
| Bed Cover     | Bed Sheets and<br>Bed Cover                                      |                       | white with<br>Orange        | Online-Jaipur Print                                                                                                                                                                                                    |                |