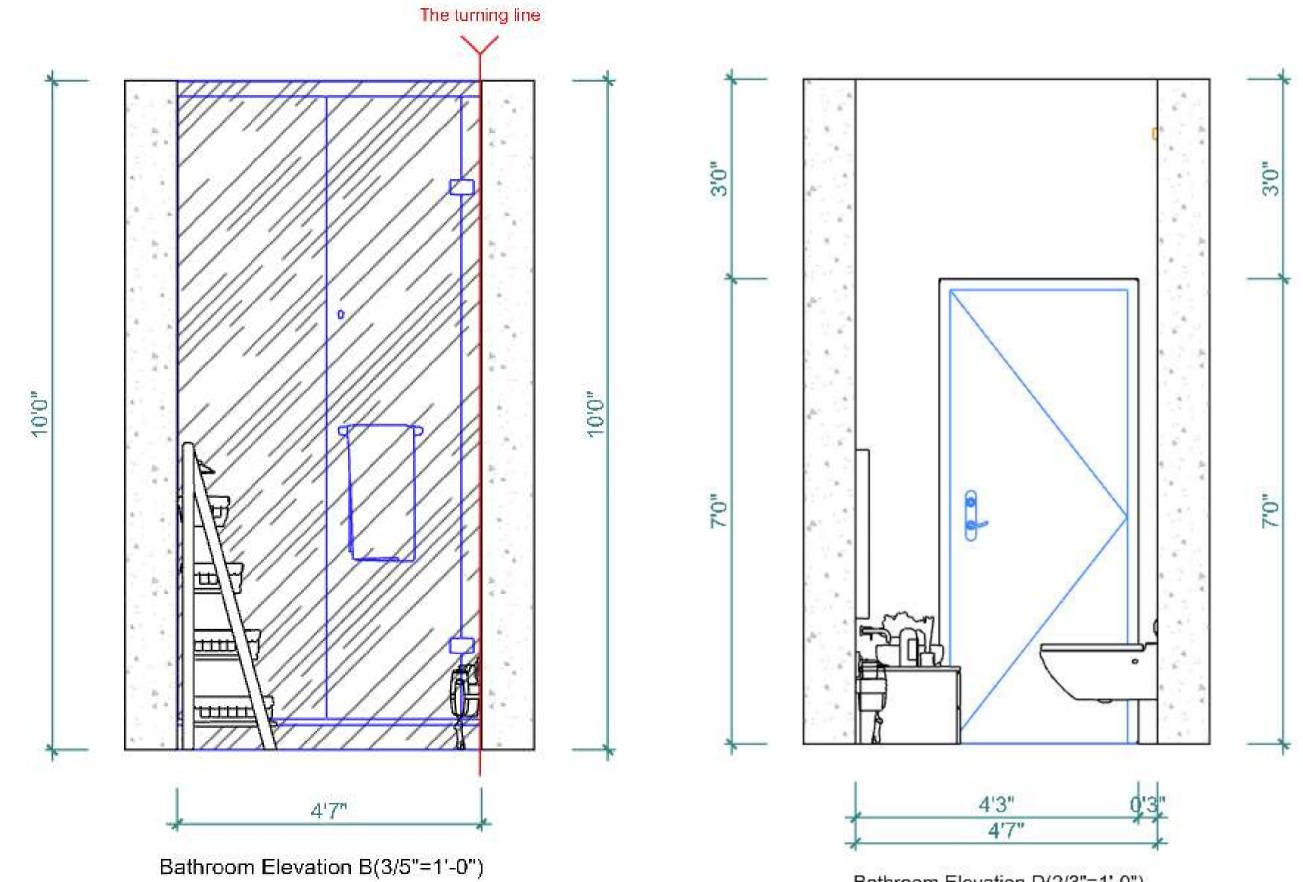

## **Bathroom Elevations**

Bathroom Elevation A(3/5"=1'-0")

Bathroom Elevation C(3/5"=1'-0")

Bathroom Elevation D(2/3"=1'-0")