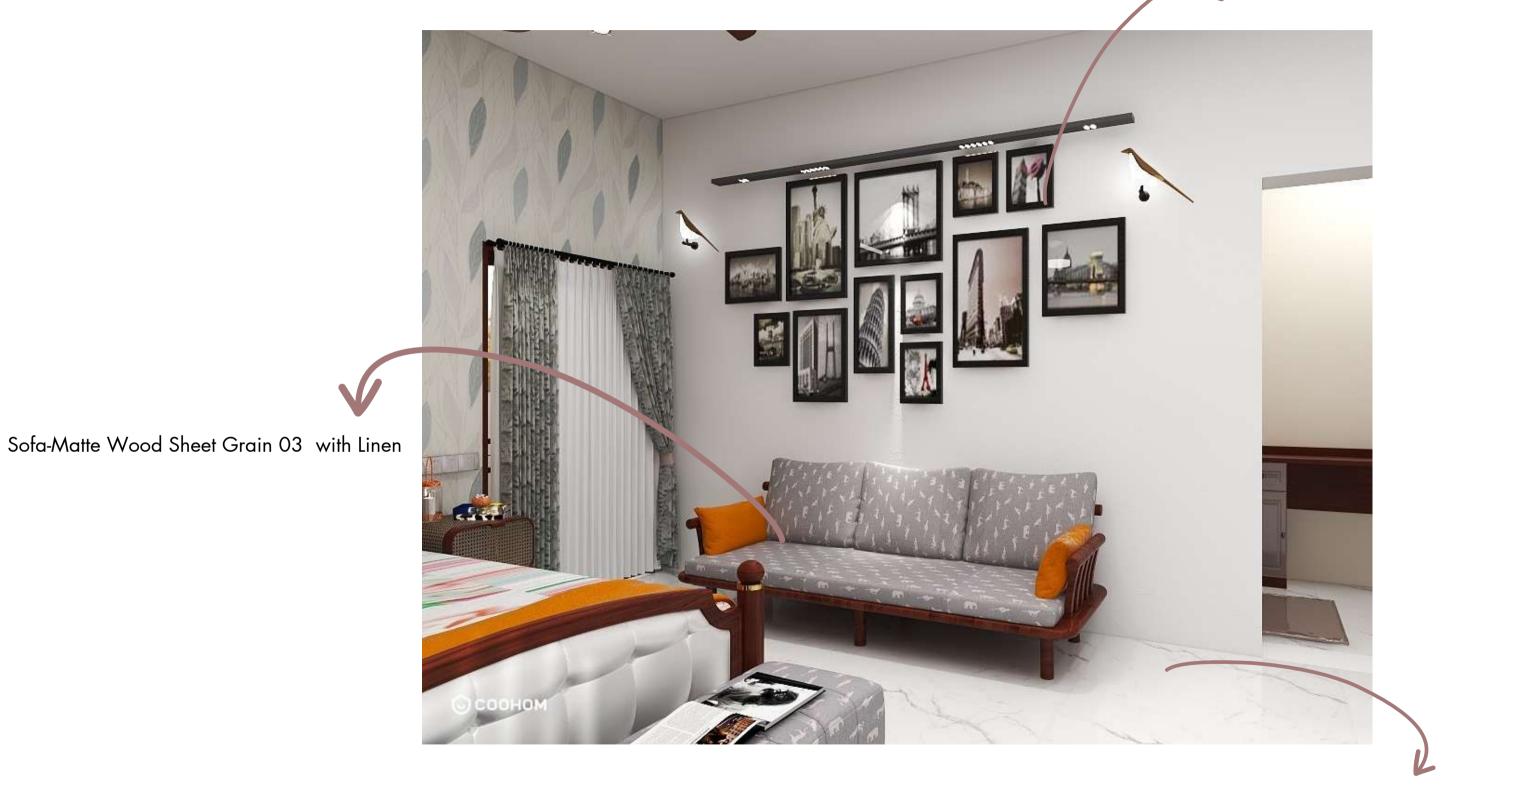

## Color Swatch

Bed, Pillow and Bed sheet-Linen

Floral Print Wallpaper

Curtains: Sheer embossing grey fabric Upholstery white fabric

Bed Head -Leather

Wood Sheet Matte Finish Grain 07 🔊 🤊

### Photo frame-Timber wood

Sofa-Wood Sheet Matte Finish Grain 07 with Linen

Alpine White Tile-Bedroom and Dressing

bathroom -Porcelain Tiles

Bathroom-turkey Grey Mesh Tile

Wood-Grey oak Wood

Bed, Pillow and Bed sheet-Linen 🕊