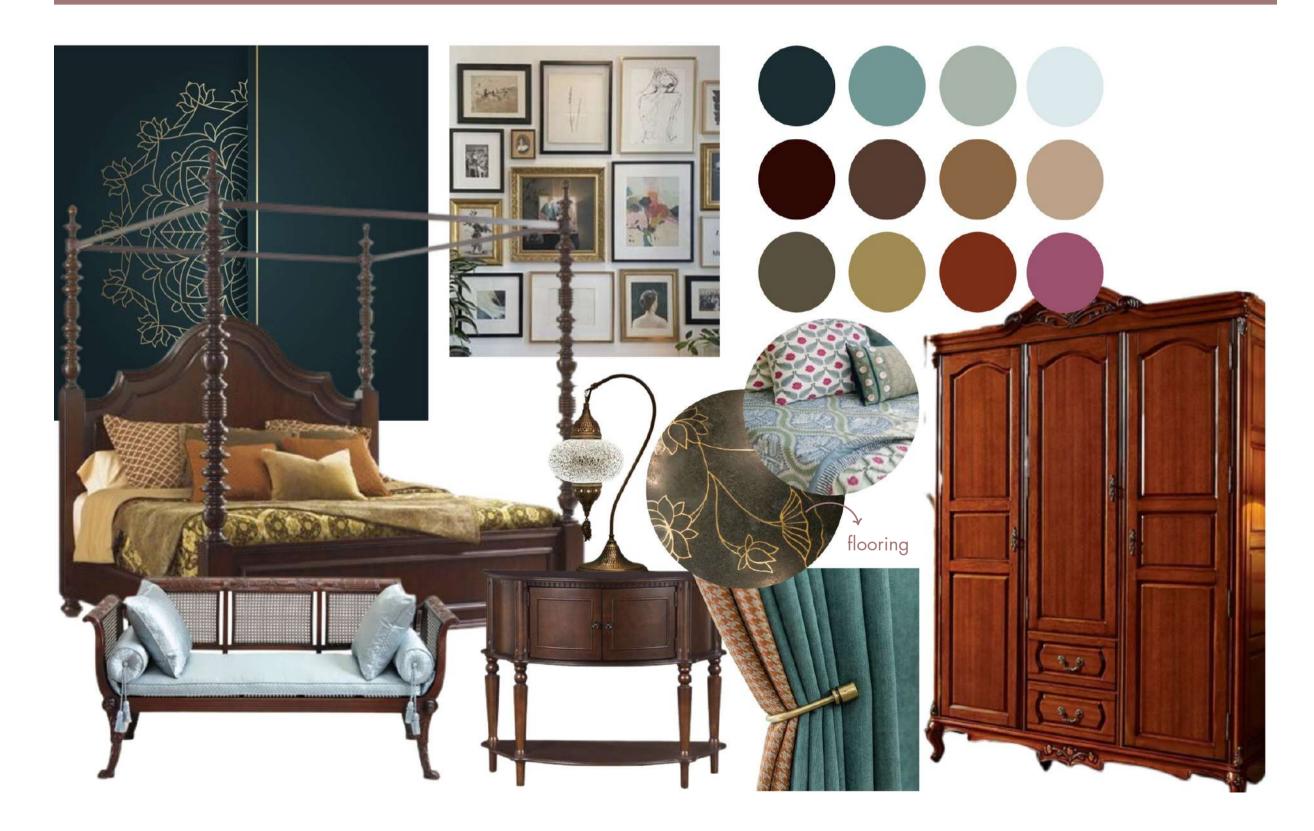

## Color Swatch

Bed, Pillow and Bed sheet-Linen

Floral Print Wallpaper

Curtains: Sheer embossing grey fabric Upholstery white fabric

Bed Head -Leather

Wood Sheet Matte Finish Grain 07 🔊 🤊

### Photo frame-Timber wood

Sofa-Wood Sheet Matte Finish Grain 07 with Linen

Alpine White Tile-Bedroom and Dressing

bathroom -Porcelain Tiles

Bathroom-turkey Grey Mesh Tile

Wood-Grey oak Wood

Bed, Pillow and Bed sheet-Linen 🕊

Beetle Mural Chinese Wall Texture

Photo frame-Timber wood

Bedroom and Dressing-Japanese Imported Flooring

Sofa-Grey oak Wood with Linen

Bathroom-Grey Terrazzo Tiles

Sheer embossing grey fabric Upholstery white fabric

Bed Head -White Silk Bed-Cotton

Bedroom and Dressing-white Marble Flooring

Bathroom-Grey Marble Tiles

Grey wall tile

Wardrobe is changed and fabric is applied on the Door

Wall paper is changed by creating panels and applying wall fabric