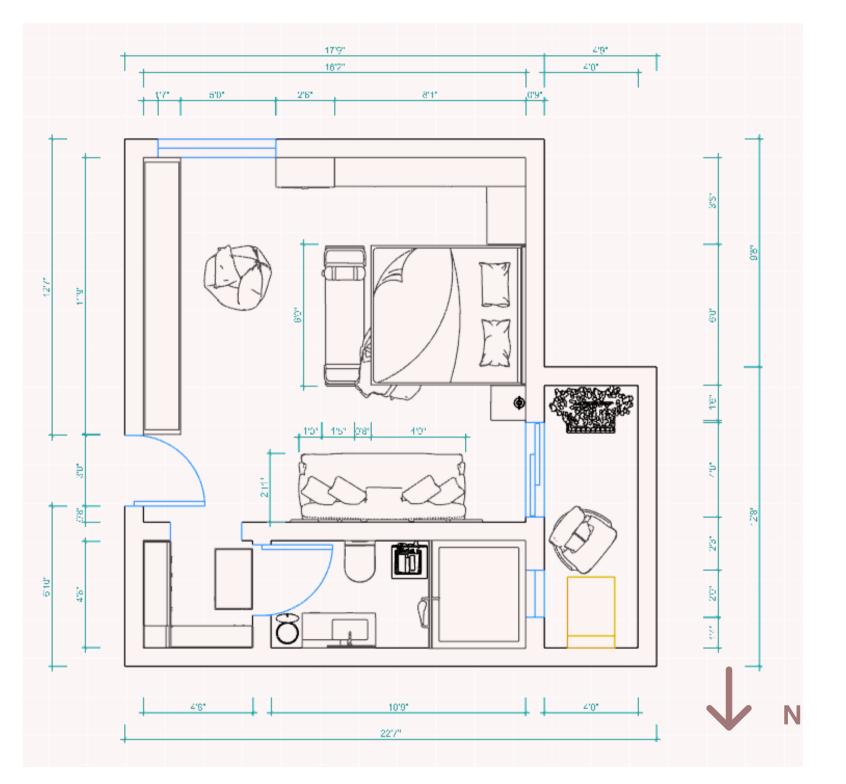

### Plan of the building to be constructed. Highlighted the Room Which is to be Designed

Be

Ν

### Bedroom Layout to be designed.