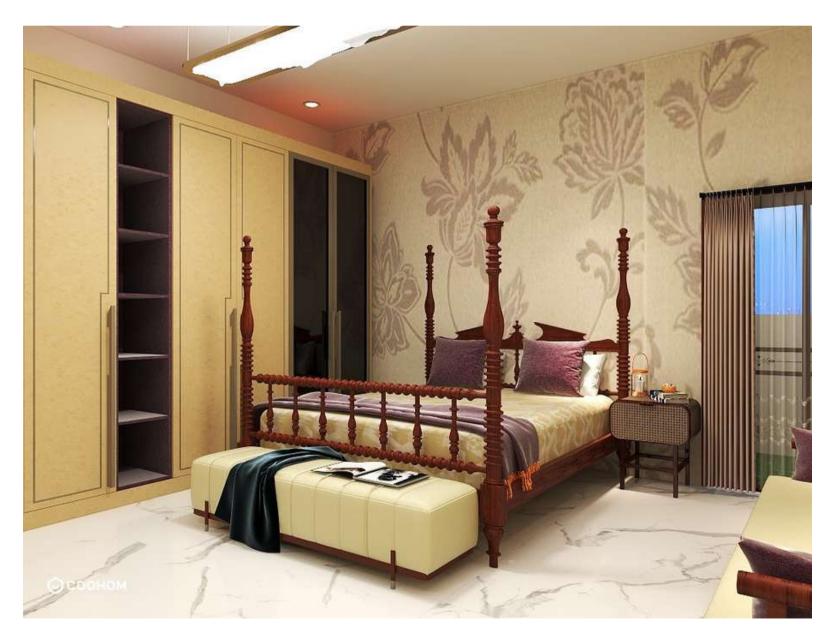

## Color Swatch

Bed, Pillow and Bed sheet-Linen

Floral Print Wallpaper

Curtains: Sheer embossing grey fabric Upholstery white fabric

Bed Head -Leather

Wood Sheet Matte Finish Grain 07 🔊 🤊

### Photo frame-Timber wood

Sofa-Wood Sheet Matte Finish Grain 07 with Linen

Alpine White Tile-Bedroom and Dressing

bathroom -Porcelain Tiles

Bathroom-turkey Grey Mesh Tile

Wood-Grey oak Wood

Bed, Pillow and Bed sheet-Linen 🕊