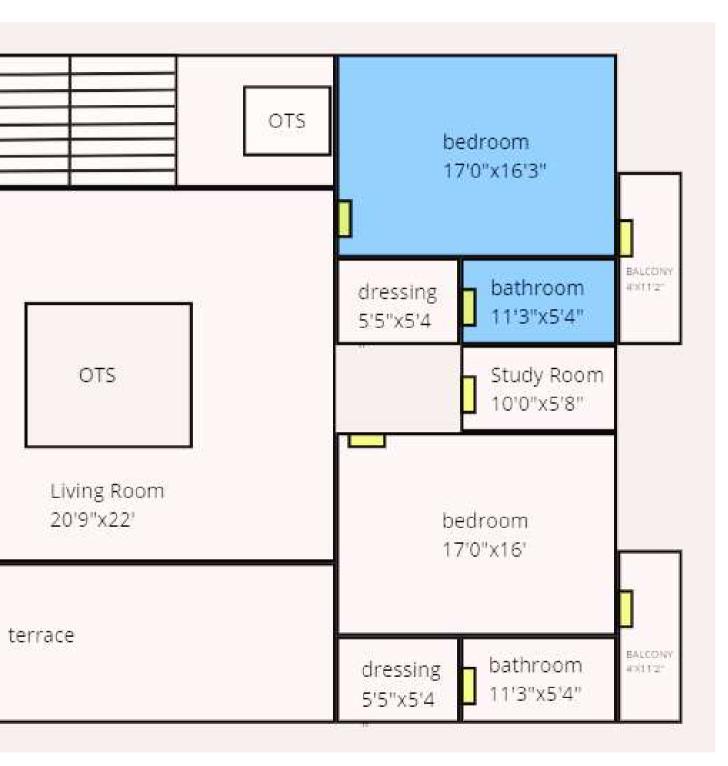

### Presented by: Anusha Somasundaram

# The Artful Abode: Exploring Interior Design A Bedroom for Mr Mathankumar and Family



## INDEX



CLIENT DETAILS



CLIENT BRIEF



MOOD BOARD



LAYOUT WITH SWOT ANALYSIS







ELEVATION



COLOUR SCHEME



LIGHT OPTIONS



MATERIALS



- **PROCUREMENT LIST**
- FINAL RENDERS
  - CLIENT REVIEW



## FIRST FLOOR



### Plan of the building to be constructed. Highlighted the Room Which is to be Designed





Be

Ν

### Bedroom Layout to be designed.



## **Client Brief**

| AREA          | REQUIREMENT                                                                                                                                                                                                                                                                                                         | DETAILS/PREFERENCES/OPTION                                                                                                                                                                                                                   | ACTION TO BE TAKEN