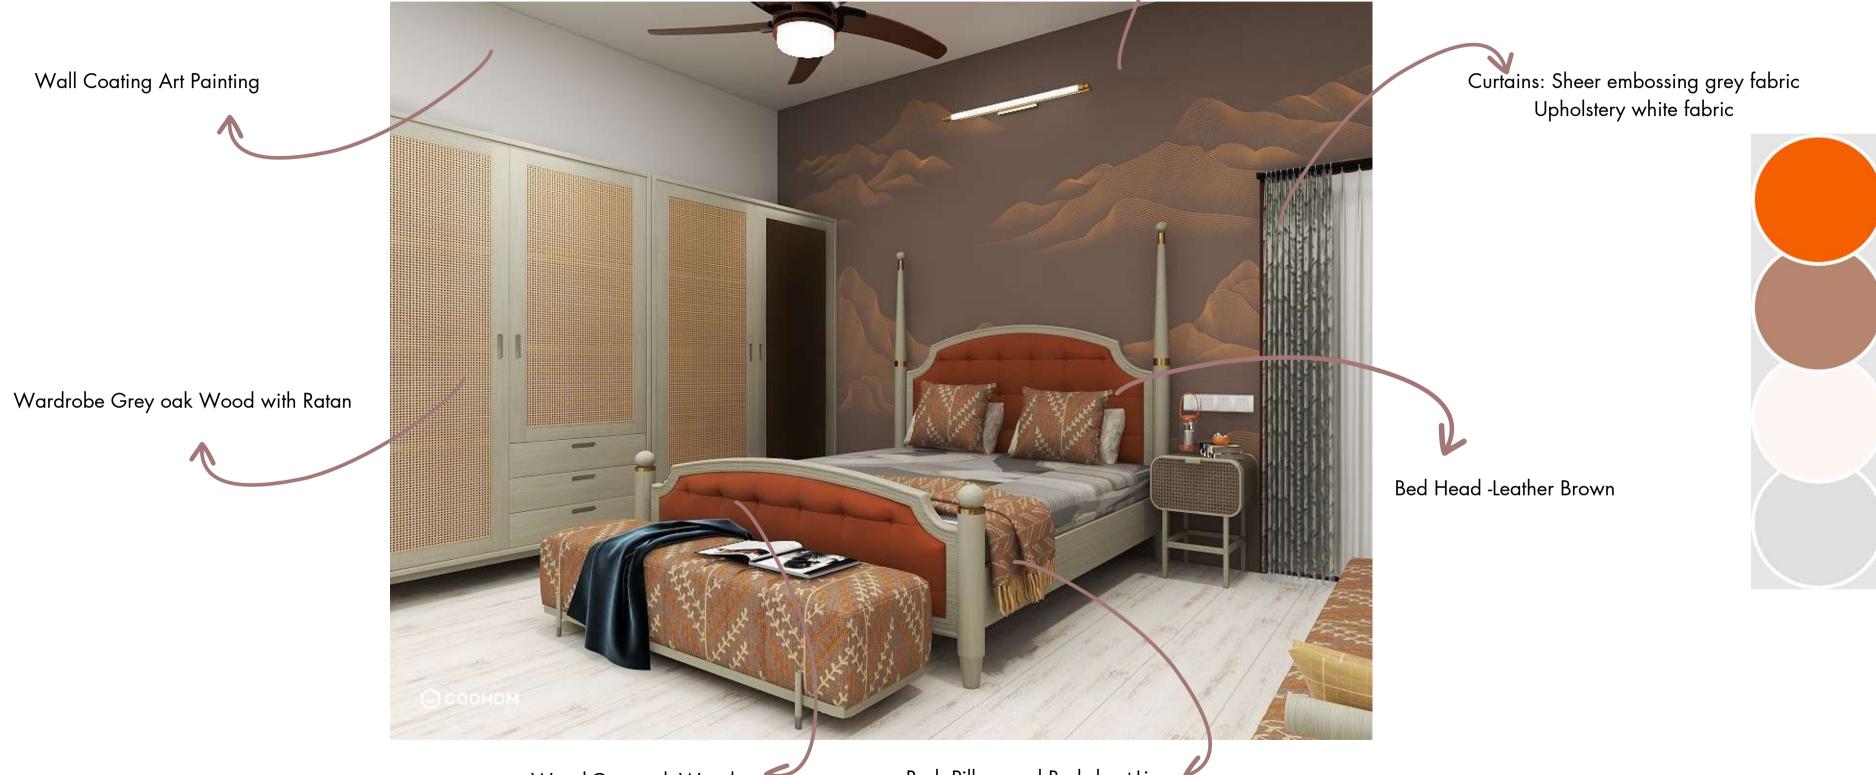

## Color Swatch

Bed, Pillow and Bed sheet-Linen

Floral Print Wallpaper

Curtains: Sheer embossing grey fabric Upholstery white fabric

Bed Head -Leather

Wood Sheet Matte Finish Grain 07 🔊 🤊