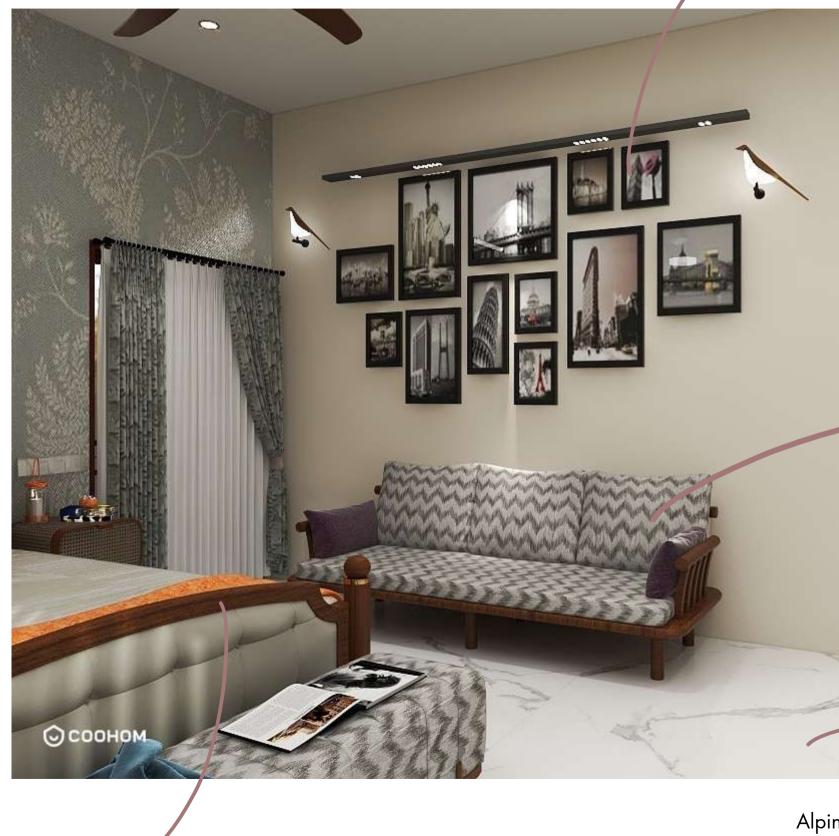

## **Bedroom Elevations**

Bedroom Elevation A(1/2"=1'-0")

Bedroom Elevation C(1/2"=1'-0")

Bedroom Elevation D(1/2"=1'-0")

## Color Swatch

Bed, Pillow and Bed sheet-Linen

Floral Print Wallpaper

Curtains: Sheer embossing grey fabric Upholstery white fabric

Bed Head -Leather

Wood Sheet Matte Finish Grain 07 🔊 🤊

### Photo frame-Timber wood

Sofa-Wood Sheet Matte Finish Grain 07 with Linen

Alpine White Tile-Bedroom and Dressing

bathroom -Porcelain Tiles

Bathroom-turkey Grey Mesh Tile

Wood-Grey oak Wood

Bed, Pillow and Bed sheet-Linen 🕊