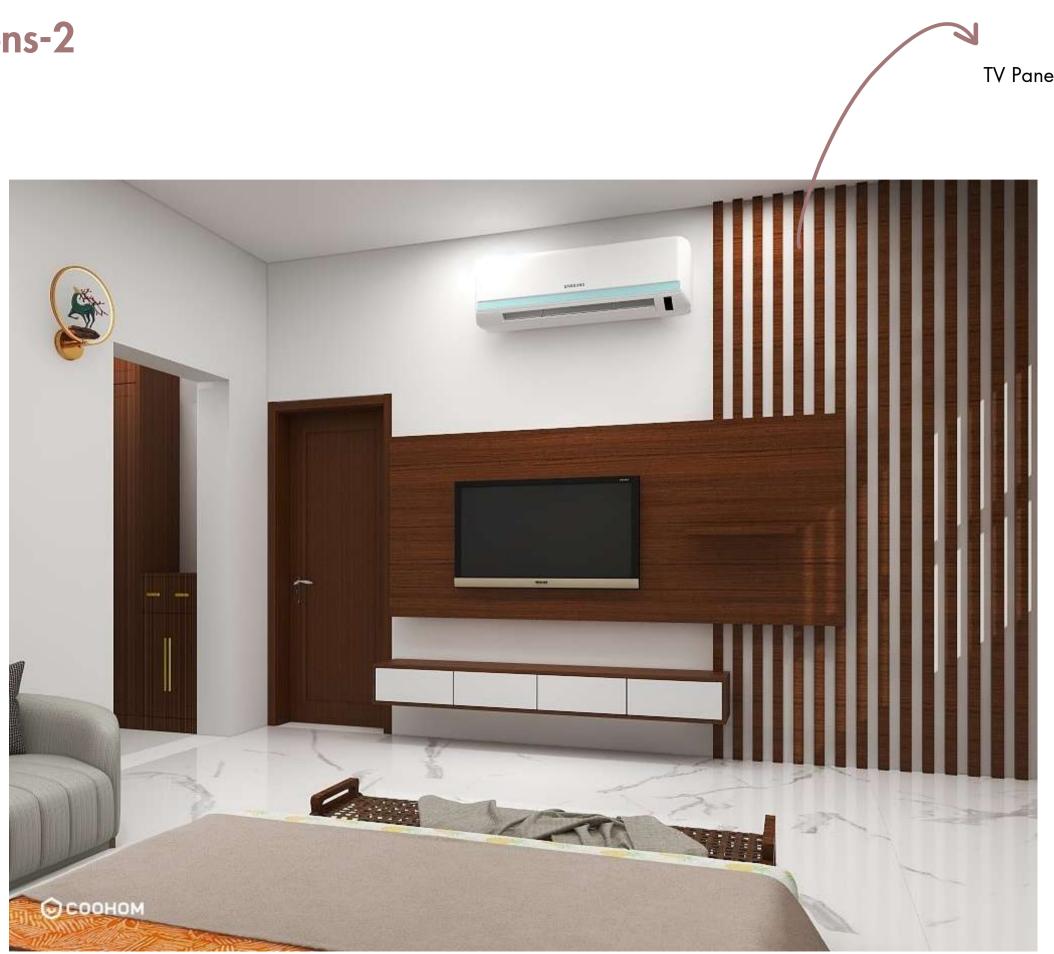

### TV Panel is Given Instead of Tv Stand

Bathroom Cabinet Changed

TV Panel is Given Instead of Tv Stand

Bathroom Cabinet Changed