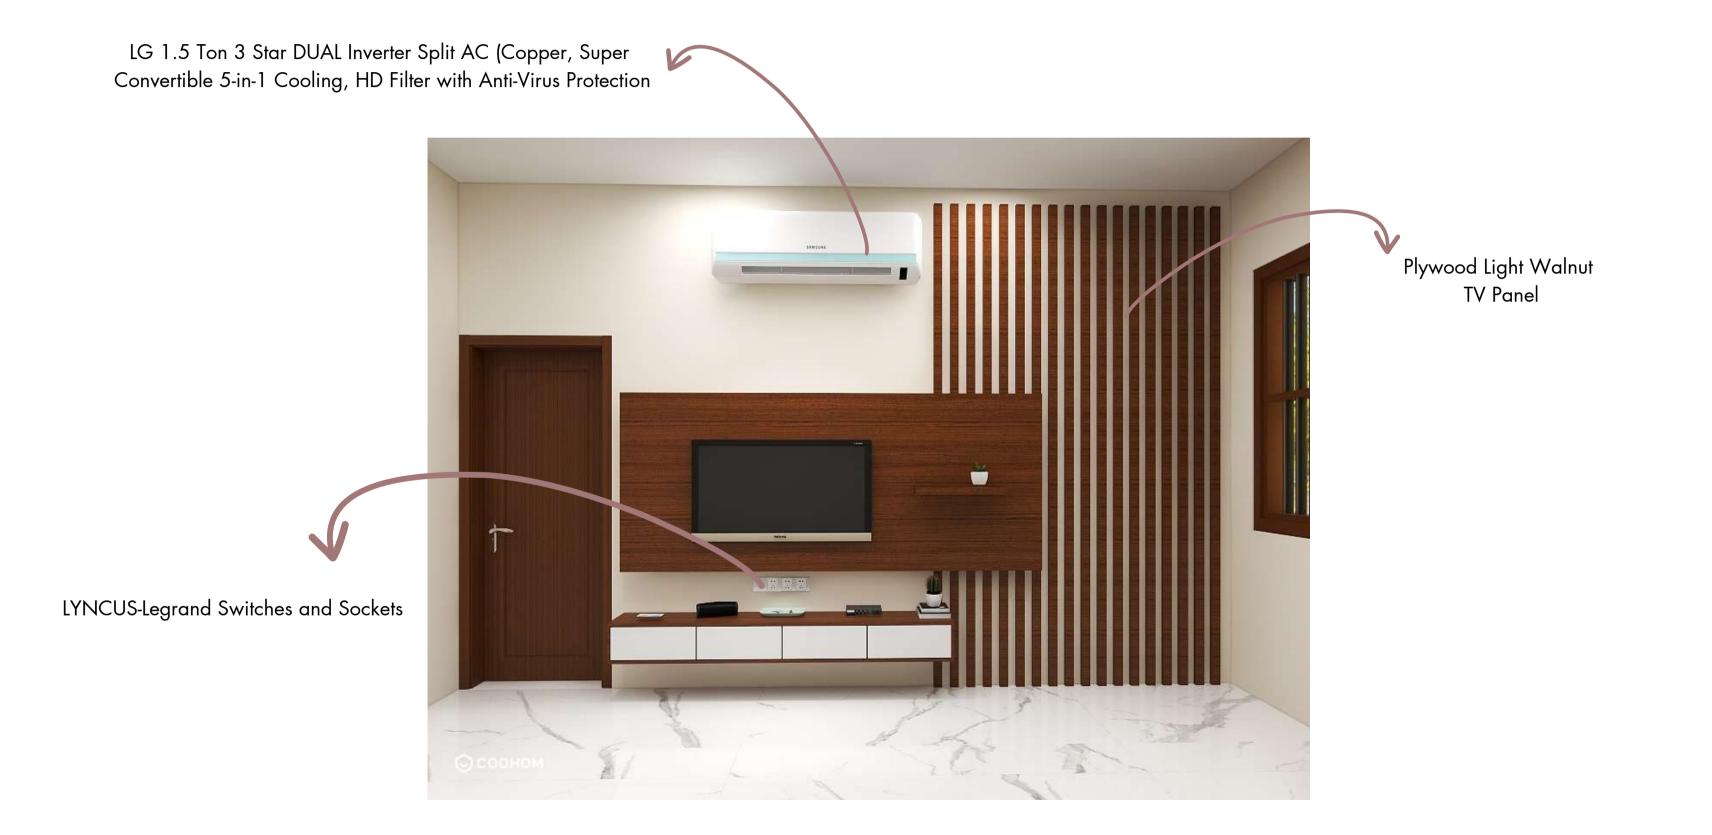

## **Procurement List**

| DESCRIPTION                                        | SPECIFICATION                                                                       | SIZE                  | COLOUR CODE    | SUPPLIER                                                                                                                                                                                                                                                       | IMAGE |  |  |
|----------------------------------------------------|-------------------------------------------------------------------------------------|-----------------------|----------------|----------------------------------------------------------------------------------------------------------------------------------------------------------------------------------------------------------------------------------------------------------------|-------|--|--|
|                                                    | FIXTURES                                                                            |                       |                |                                                                                                                                                                                                                                                                |       |  |  |
| Double USB Charger                                 | LYNCUSUSB Charger-<br>1500 mA-1 Module-<br>Type A-Legrand                           | 2 module 45 x 45 mm   | Chic Grey      | Sree Velaudhasaamy Traders-<br>Negamam                                                                                                                                                                                                                         |       |  |  |
| 6/16A Socket                                       | LYNCUS6/16A-Socket-2<br>Module-Legrand                                              | 2 module 45 x 45 mm   | Chic Grey      | Sree Velaudhasaamy Traders-<br>Negamam                                                                                                                                                                                                                         | 8     |  |  |
| 6A-Switch-2 Way                                    | LYNCUS-Legrand                                                                      | 1 module 22.5 x 45 mm | Chic Grey      | Sree Velaudhasaamy Traders-<br>Negamam                                                                                                                                                                                                                         |       |  |  |
| 6A-Switch-1 Way-1<br>Module with<br>"Light"marking | LYNCUS-Legrand                                                                      | 1 module 22.5 x 45 mm | Chic Grey      | Sree Velaudhasaamy Traders-<br>Negamam                                                                                                                                                                                                                         |       |  |  |
| Cover Plate-6 Module                               | LYNCUS Plate + Support<br>Frame - 6 Module-<br>Legrand                              |                       | Chic Grey      | Sree Velaudhasaamy Traders-<br>Negamam                                                                                                                                                                                                                         |       |  |  |
| Plate with Support<br>Frame-9 Module               | LYNCUS-Legrand                                                                      |                       | Chic Grey      | Sree Velaudhasaamy Traders-<br>Negamam                                                                                                                                                                                                                         |       |  |  |
| Fan                                                | STEALTH UNDERLIGHT-<br>Havells                                                      |                       | Mettalic Black | Sree Velaudhasaamy Traders-<br>Negamam                                                                                                                                                                                                                         |       |  |  |
| Down Light                                         | Trim Cosmo Surface<br>Round-Havells 3500K                                           |                       | White          | Sree Velaudhasaamy Traders-<br>Negamam                                                                                                                                                                                                                         |       |  |  |
| Tube Light                                         | Supernova-Havells                                                                   |                       | White          | Sree Velaudhasaamy Traders-<br>Negamam                                                                                                                                                                                                                         |       |  |  |
| Photo Frame Light                                  | Desidiya 6 Watts Black<br>Body Rose Gold Finish<br>LED Picture Photo Frame<br>Light | Length 33cm           | Black Rose óW  | Amazon Online-Desidiya 6<br>Watts Black Body Rose Gold<br>Finish LED Picture Photo Frame<br>Light/Bathroom Dressing Table<br>Light Adjustable Head with 3<br>Step Light (White, Warm<br>White and Natural White -<br>Pack of 1) : Amazon.in: Home<br>& Kitchen |       |  |  |

| DESCRIPTION          | SPECIFICATION                                                                                                                           | SIZE                                 | COLOUR<br>CODE         | SUPPLIER                                                                                                                                                                                                                              | IMAGE                                    |  |
|----------------------|-----------------------------------------------------------------------------------------------------------------------------------------|--------------------------------------|------------------------|---------------------------------------------------------------------------------------------------------------------------------------------------------------------------------------------------------------------------------------|------------------------------------------|--|
| Bird Light           | CITRA Led Bird Modern<br>Gold Black Metal Wall<br>Light for Drawing Room<br>- Warm White                                                |                                      |                        | Amazon Online-CITRA Led Bird<br>Modern Gold Black Metal Wall<br>Light for Drawing Room - Warm<br>White : Amazon.in: Home &<br>Kitchen                                                                                                 | e la |  |
|                      | BATHROOM FITTINGS                                                                                                                       |                                      |                        |                                                                                                                                                                                                                                       |                                          |  |
| Wall hung Toilet     | KOHLER-Veil K-<br>75708IN-7                                                                                                             | 554mmx384mmx<br>333mm                | Black                  | Sree Velaudhasaamy Traders-<br>Negamam                                                                                                                                                                                                |                                          |  |
| Shower               | Thermostat Shower Set<br>Black Matt                                                                                                     |                                      | Black                  | Amazon Online-Thermostat<br>Shower Set Black Matt :<br>Amazon.in: Home Improvement                                                                                                                                                    |                                          |  |
| Mirror               | LINDBYN-                                                                                                                                | 60x120cms                            | Black                  | IKEA Online-LINDBYN Mirror,<br>black, 60x120 cm<br>(235/8x471/4") - IKEA                                                                                                                                                              |                                          |  |
| Wash Basin           | Kohler-Vive capsule<br>table top vitreous<br>ceramic wash basin<br>with hidden drain                                                    | 550mm X 400mm                        | White Glossy<br>Finish | Sree Velaudhasaamy Traders-<br>Negamam                                                                                                                                                                                                |                                          |  |
| Bathroom Cabinet     | Plywood                                                                                                                                 |                                      | Light Walnut           | Ambika Timbers-<br>Negamam(Customized)                                                                                                                                                                                                |                                          |  |
| Towel Rack           | Plywood                                                                                                                                 |                                      | Light Walnut           | Ambika Timbers-<br>Negamam(Customized)                                                                                                                                                                                                |                                          |  |
| AC                   | LG 1.5 Ton 3 Star DUAL<br>Inverter Split AC<br>(Copper, Super<br>Convertible 5-in-1<br>Cooling, HD Filter with<br>Anti-Virus Protection | 18.9D x 83.7W x<br>30.8H Centimeters | White Colour           | Bharat Electronics-Pollachi                                                                                                                                                                                                           |                                          |  |
| Hair Dryer Organiser | Density Collection Wall<br>Mounted Adhesive Hair<br>Dryer Holder, Hair Care<br>Tools Organizer Basket,<br>White                         |                                      | White Colour           | https://www.amazon.in/DENS<br>ITY-COLLECTION-Mounted-<br>Adhesive-<br>Organizer/dp/B07Y5FDPJ5/re<br>f=sr_1_13?<br>crid=5BFX3J98AFAB&keywords<br>=hair+dryer+organiser&qid=16<br>89871866&sprefix=hair+dryer<br>+0%2Caps%2C323&sr=8-13 |                                          |  |