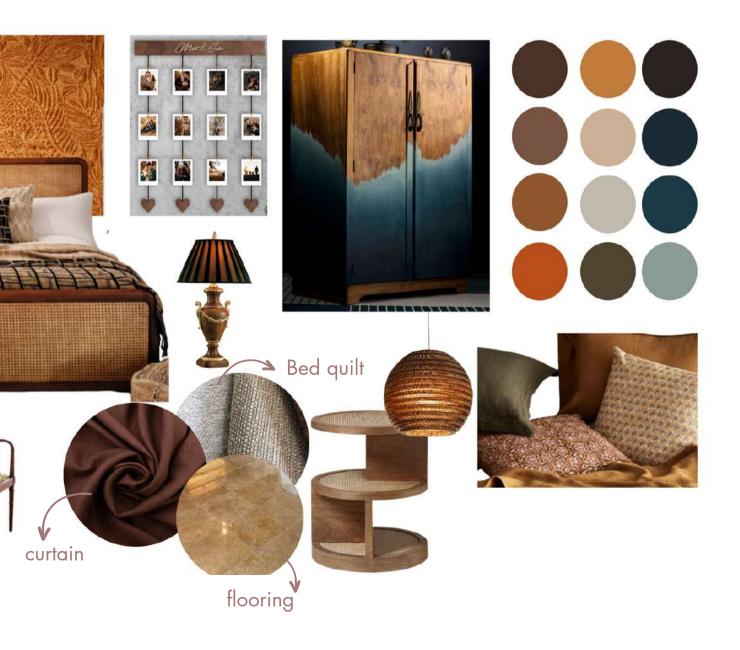

## Earthy Style

Beetle Mural Chinese Wall Texture

Photo frame-Timber wood

Bedroom and Dressing-Japanese Imported Flooring

Sofa-Grey oak Wood with Linen

Bathroom-Grey Terrazzo Tiles

Sheer embossing grey fabric Upholstery white fabric

Bed Head -White Silk Bed-Cotton

Bedroom and Dressing-white Marble Flooring

Bathroom-Grey Marble Tiles

Grey wall tile

Wardrobe is changed and fabric is applied on the Door

Wall paper is changed by creating panels and applying wall fabric