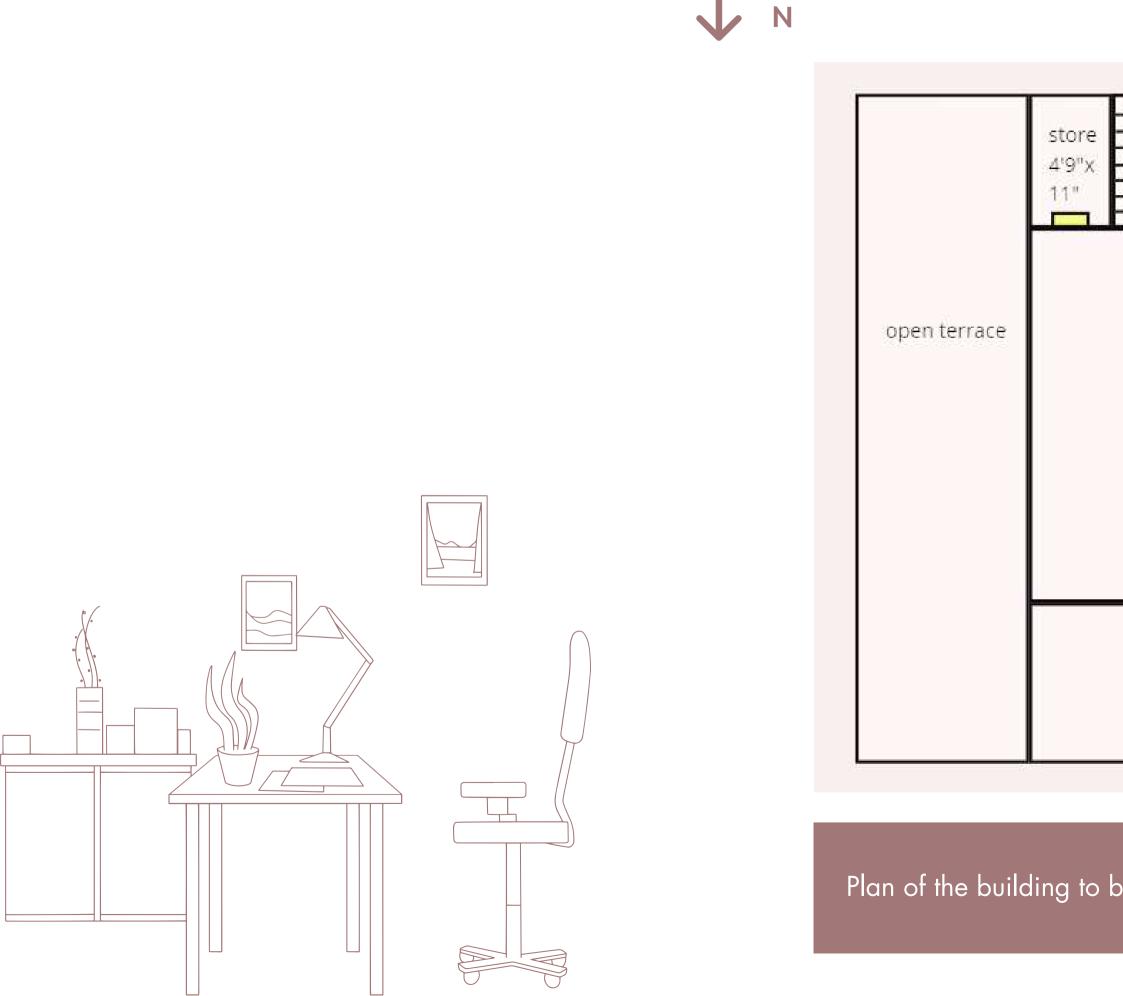

### Plan of the building to be constructed. Highlighted the Room Which is to be Designed

Be

Ν