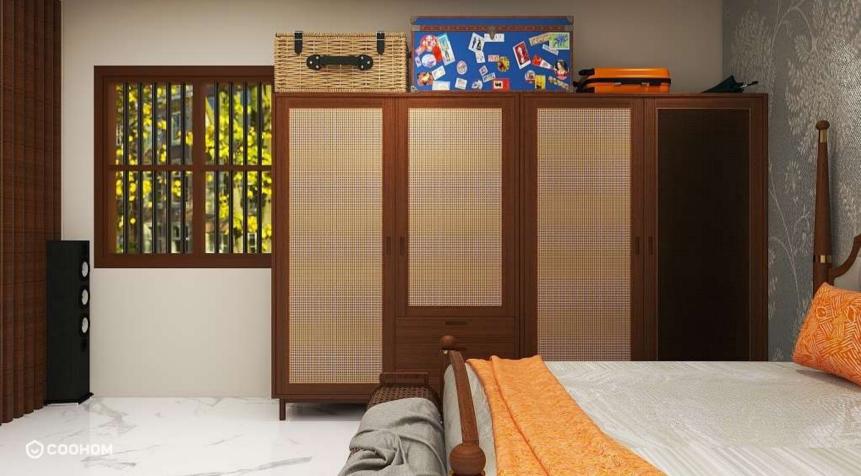

## **Client Brief**

| AREA          | REQUIREMENT                                                                                                                                                                                                                                                                                                         | DETAILS/PREFERENCES/OPTION                                                                                                                                                                                                                   | ACTION TO BE TAKEN                                                                                                                                                                                                                                                                                                                                                                                                                      |
|---------------|---------------------------------------------------------------------------------------------------------------------------------------------------------------------------------------------------------------------------------------------------------------------------------------------------------------------|----------------------------------------------------------------------------------------------------------------------------------------------------------------------------------------------------------------------------------------------|-----------------------------------------------------------------------------------------------------------------------------------------------------------------------------------------------------------------------------------------------------------------------------------------------------------------------------------------------------------------------------------------------------------------------------------------|
| BEDROOM       | <ul> <li>1.Bed</li> <li>2.Side table</li> <li>3.Unique curtains</li> <li>4.Warm lightings</li> <li>5.Unique Lamp traditional style</li> <li>6.Sofas</li> <li>7.Athangudi tiles</li> <li>8.Wallpaper behind bed</li> <li>9.Photoframes</li> <li>10.TV</li> <li>11.Unique electricals</li> <li>12.Wardrobe</li> </ul> | <ol> <li>Warm White Light</li> <li>Floral wallpaper</li> <li>Pastel colors</li> <li>Traditional style</li> <li>TV Console</li> <li>Charging Ports</li> <li>Smart Automation Switches</li> <li>Movable Side table</li> <li>Low Bed</li> </ol> | <ul> <li>1.Bed Traditional-Delivered</li> <li>2.Side Table Movable-Delivered</li> <li>3.Curtains-Delivered</li> <li>4.Warm Lighting-Delivered</li> <li>5.Unique Lamp-Delivered</li> <li>6.Sofa-Delivered</li> <li>7.Tiles revised to normal tiles-Delivered</li> <li>8.Floral Wallpaper-Delivered</li> <li>9.Photo frame-Delivered</li> <li>10.TV-Delivered</li> <li>11.Electricals-Delivered</li> <li>12.Wardrobe-Delivered</li> </ul> |
| BATHROOM      | 1.Anti-skid tiles<br>2.Storage for toiletries<br>3.Partition for shower<br>4.Towel hanger<br>5.Wall mount Closet<br>6.Hair dryer holder                                                                                                                                                                             | 1.Dark colored Tiles<br>2.Glass Partition for shower<br>3.Traditional style<br>4.Waste basket                                                                                                                                                | <ol> <li>Dark tiles-Delivered</li> <li>Glass partition-Delivered</li> <li>Waste basket-Delivered</li> <li>Wall mount Closet-Delivered</li> <li>Hair Dryer Holder-Delivered</li> <li>Towel Rack-Delivered</li> </ol>                                                                                                                                                                                                                     |
| DRESSING ROOM | 1.Brown teak wood wardrobe<br>2.laundary storage<br>3.Stool<br>4.Full mirror dressing table                                                                                                                                                                                                                         | 1.In-Built laundry in Wardrobe<br>2.Traditional Dressing table with full mirror<br>3.wadrobe not fixed in wall                                                                                                                               | <ul> <li>1.In-Built laundry in Wardrobe-Delivered</li> <li>2.Discussion made and separate Full</li> <li>Mirror–Delivered</li> <li>3.Discussion Made and fixed wardrobe -</li> <li>Delivered</li> <li>4.Stool-Delivered</li> </ul>                                                                                                                                                                                                       |

## **Bedroom Elevations**

Bedroom Elevation A(1/2"=1'-0")

Bedroom Elevation C(1/2"=1'-0")

Bedroom Elevation D(1/2"=1'-0")