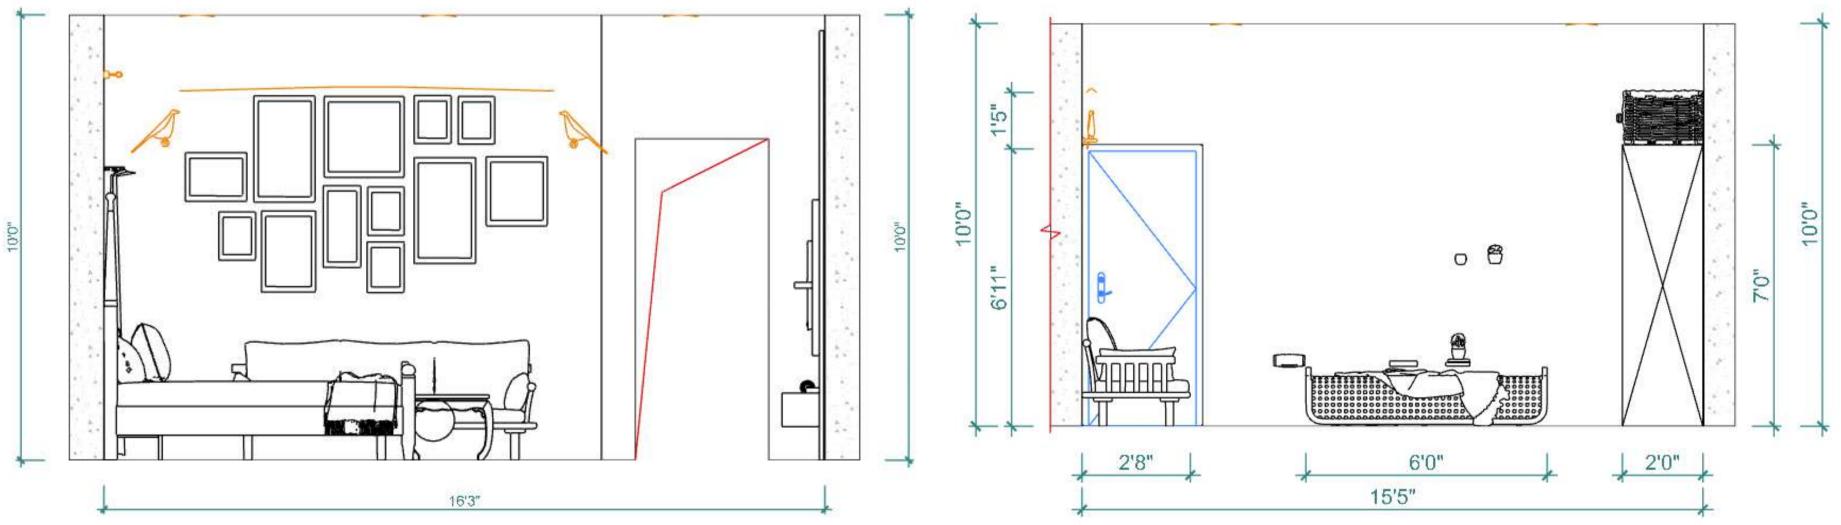

## **Bedroom Elevations**

Bedroom Elevation A(1/2"=1'-0")

Bedroom Elevation C(1/2"=1'-0")

Bedroom Elevation D(1/2"=1'-0")