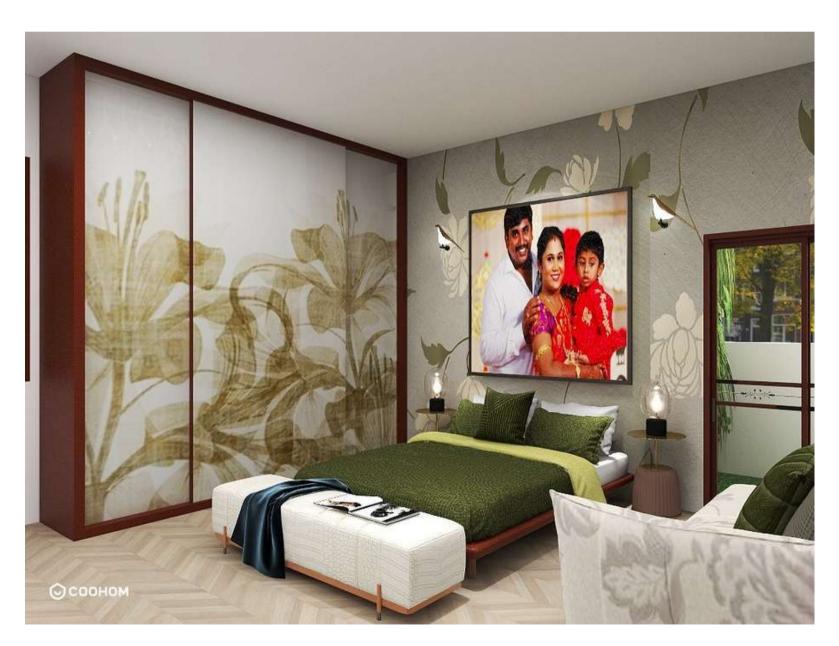

Beetle Mural Chinese Wall Texture

Photo frame-Timber wood

Bedroom and Dressing-Japanese Imported Flooring

Sofa-Grey oak Wood with Linen

Bathroom-Grey Terrazzo Tiles

Sheer embossing grey fabric Upholstery white fabric

Bed Head -White Silk Bed-Cotton

Bedroom and Dressing-white Marble Flooring

Bathroom-Grey Marble Tiles

Grey wall tile

Wardrobe is changed and fabric is applied on the Door

Wall paper is changed by creating panels and applying wall fabric

Rattan Style Side table changed from Square to circular

### TV Panel is Given Instead of Tv Stand

Bathroom Cabinet Changed

TV Panel is Given Instead of Tv Stand

Bathroom Cabinet Changed