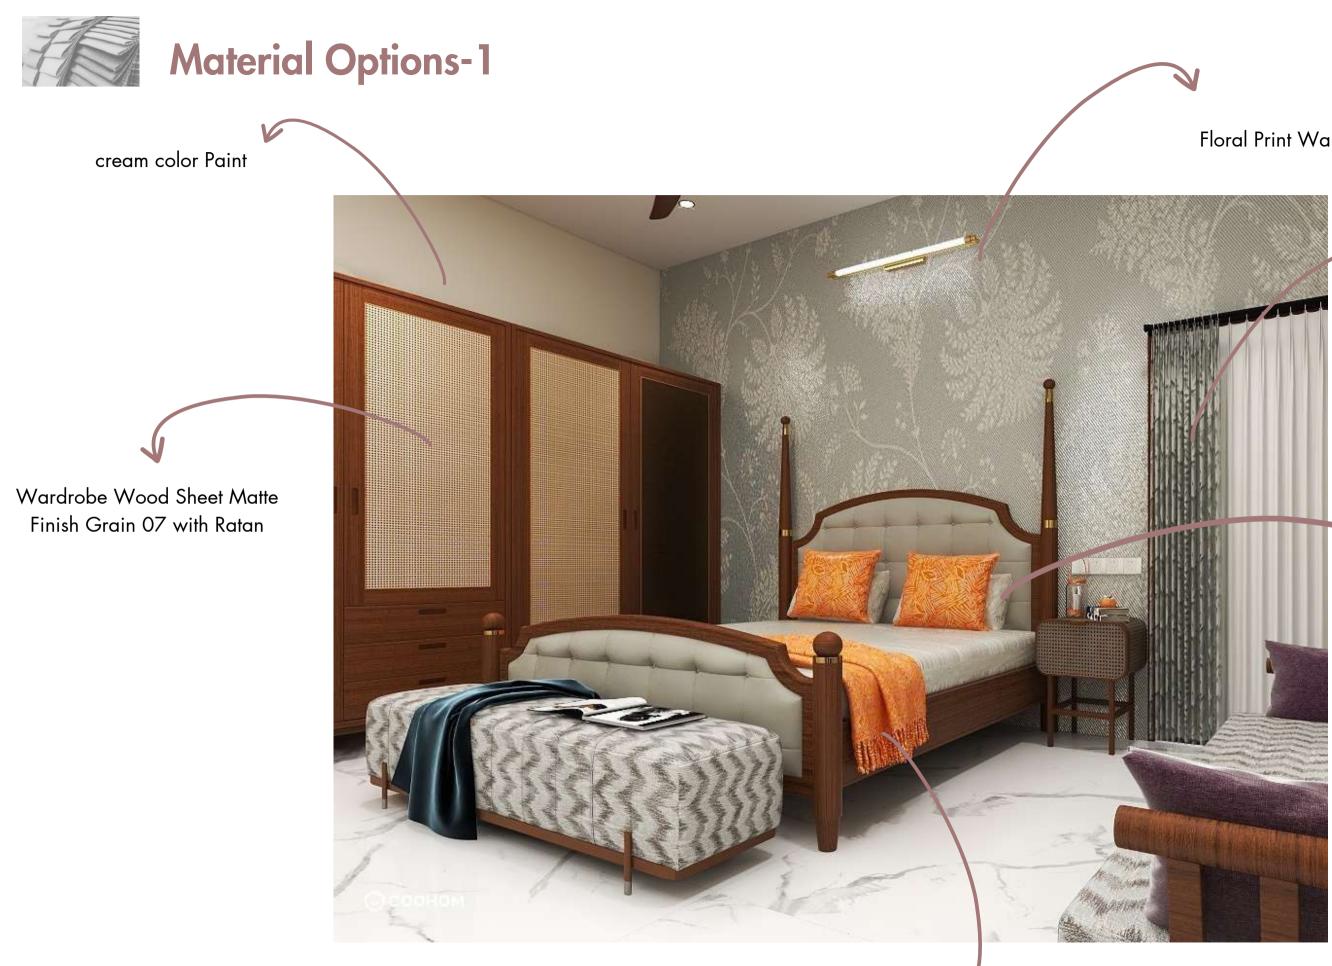

## Color Swatch

Bed, Pillow and Bed sheet-Linen

Floral Print Wallpaper

Curtains: Sheer embossing grey fabric Upholstery white fabric

Bed Head -Leather

Wood Sheet Matte Finish Grain 07 🔊 🤊