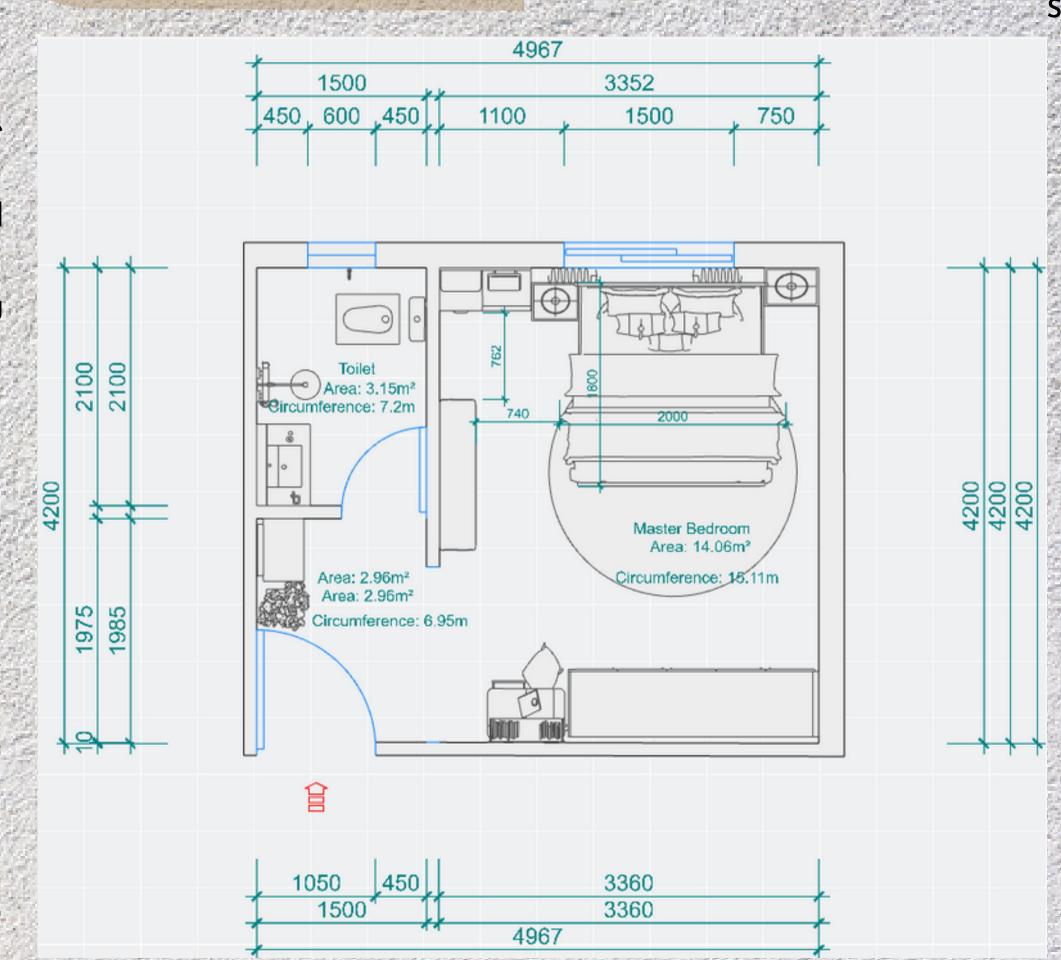

# Proposed Layout

# CLIENT BRIEF

Project Number: 01 Client: Shilpee Pattnaik Designer: Ishani Pati

| AREA      | REQUIREMENTS           | DETAILS / OPTIONS / PREFERENCES    | ACTIONS TO BE TAKEN                      |
|-----------|------------------------|------------------------------------|------------------------------------------|
| Bed room  | 1.Bed with storage     | 1.Bed with hydraulic storage       | 1 .Wooden bed with storage delivered     |
|           |                        |                                    | [Callout I]                              |
|           | 2.Side table           | 2.Ply board side table             | 2 .Bed side tables no longer required.   |
|           | 3.Study table with     | 3.Ply board Study table with       | 3 .Ply board study table and book        |
|           | book storage           | movable storage                    | shelf delivered.[Callout I]              |
|           | 4.Study chair          | 4.Comfortable chair                | 4 .Study chair from Ikea delivered.      |
|           |                        |                                    | [Callout I]                              |
|           | 5.Dressing unit with   | 5.Plywood cabinet with full height | 5 . Ply board dressing unit delivered.   |
|           | mirror                 | mirror.                            | [Callout I]                              |
|           | 6.Wardrobe             | 6.Plyboard wardrobe                | 6 .Full height mirror from Ikea          |
|           | 7.Bed bench            | 7.Comfortable sitting for three    | delivered.[Callout I]                    |
|           | 7.Bed benen            | person                             | 7. Ply board wardrobe delivered.         |
|           | DODGE MA               | Lecture in Arms in                 | [Callout I]                              |
|           | 8.Curtain              | 8.Light weight curtain             | 8 .Ply board bed bench delivered.        |
|           |                        |                                    | [Callout I]                              |
|           | 9.Conventional         | 9.POP ceiling                      | 9. Curtain from local vender delivered.  |
|           | Ceiling                |                                    | [Callout I]                              |
| Bath room | 10/2004 10/00=90       |                                    | 10 .Done with POP ceiling.[Callout I]    |
|           | 1.Squat toiliet        | 1.Jaquar squat toilet              | 1 .Squat toilet delivered.[Callout II]   |
|           | 2.Vanity unit          | 2.Made with WPC board              | 2 .Vanity unit made with WPC board       |
|           |                        |                                    | delivered.[Callout II]                   |
|           | 3.Mixer shower fitting | 3.Jaquar fittings                  | 3 . Jaquar mixer shower fitting          |
|           |                        |                                    | installed.[Callout II]                   |
|           | 4.Tile flooring        | 4.Anti-skid ceramic tile           | 4 .Light color anti skid tile installed. |
|           |                        |                                    | [Callout II]                             |

### Functional Need

- -> Ceramic tiles for flooring
- → Light color
- → POP ceiling
- -> Warm white light
- → Light color curtains
- → Rug [Modern]
- → Bed with storage
- → Wardrobe with drawers and shelves
- -> Dressing unit with storage
- → Study table with book storage
- -> A comfortable chair
- -> Electric power point on bed side table
- → Bed lamp
- -> Split AC and ceiling fan

### Functional Need

- -> Anti-skid ceramic tiles for flooring
- → Warm ceiling light
- → Mirror
- → Waterproof storage
- -> Rack with towel holder
- → Bath rug
- -> Handwash holder
- → Trash can
- → Geyser
- → Mixer shower fitting
- -> Squat toilet