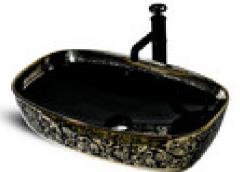

### Callout Sheet II

| Description         | Specification                                       | Color code          | Supplier          | Image         |
|---------------------|-----------------------------------------------------|---------------------|-------------------|---------------|
| Walls trims Ceiling | Apcolite premium<br>emulsion<br>Matte acrylic paint | White<br>Pure White | Lingaraj agency   | Street Legico |
| Floor               | Anti-skid tile<br>349x302                           | Beige               | Jain Marble House |               |
| Countertop          | Natural stone:<br>Granite                           | Black pearl         | Jain Marble House |               |
| Cabinets            | Wood Plastic<br>Composite<br>Board                  | Ash Grey            | Ganapati Homez    |               |
| Cabinet Fixtures    | Stainless steel<br>Folding Towel Rack               | Satin Bronze        | Cuttack Hardware  |               |
| Water closet        | Jaquar Toilet Sheet<br>Jaquar wall hung<br>cistern  | Bright white        | Subash Suppliers  |               |
| Faucet              | Jaquar FUS-CHR<br>29281 Wall Mixture                | Satin Nickel        | Subash Suppliers  | J.            |
| Ceiling             | 6 Watt round LED<br>panel light                     | White               | Chimera Homes     |               |