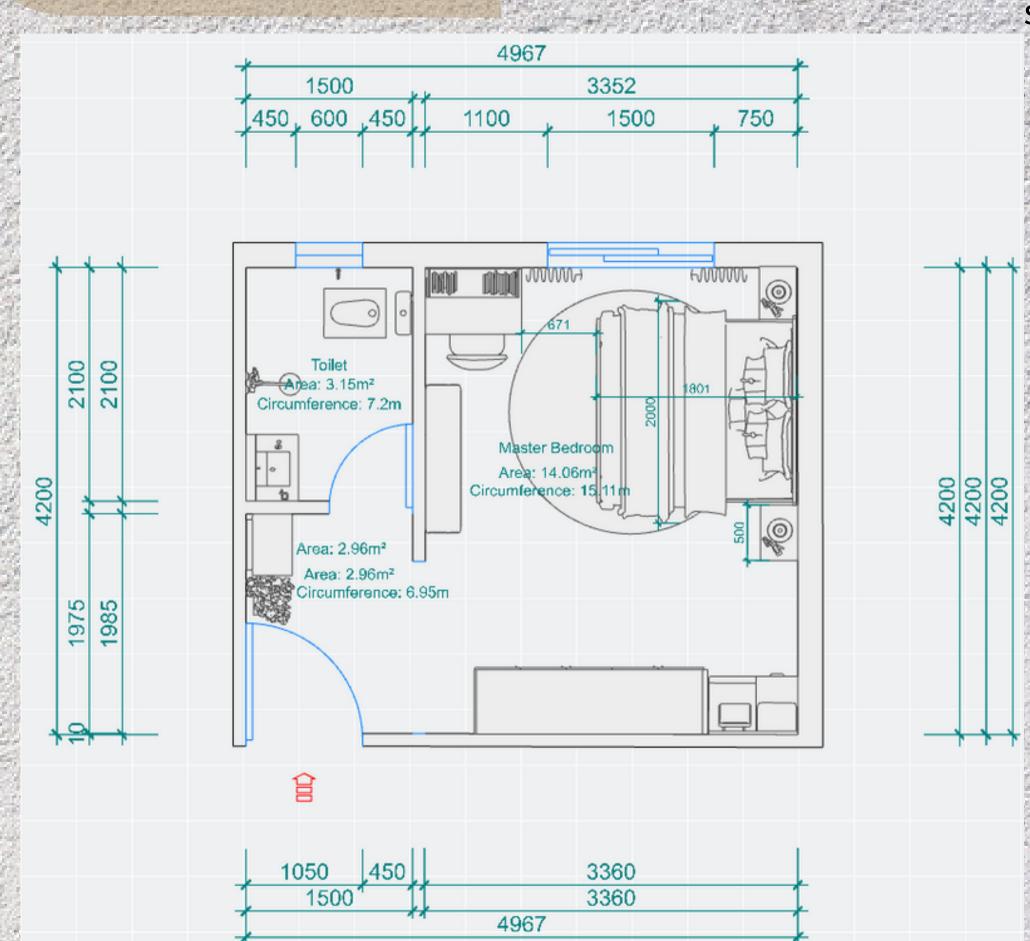

# Proposed Layout

# CLIENT BRIEF

Project Number: 01 Client: Shilpee Pattnaik Designer: Ishani Pati

| AREA      | REQUIREMENTS           | DETAILS / OPTIONS / PREFERENCES    | ACTIONS TO BE TAKEN                      |
|-----------|------------------------|------------------------------------|------------------------------------------|
| Bed room  | 1.Bed with storage     | 1.Bed with hydraulic storage       | 1 .Wooden bed with storage delivered     |
|           |                        |                                    | [Callout I]                              |
|           | 2.Side table           | 2.Ply board side table             | 2 .Bed side tables no longer required.   |
|           | 3.Study table with     | 3.Ply board Study table with       | 3 .Ply board study table and book        |
|           | book storage           | movable storage                    | shelf delivered.[Callout I]              |
|           | 4.Study chair          | 4.Comfortable chair                | 4 .Study chair from Ikea delivered.      |
|           |                        |                                    | [Callout I]                              |
|           | 5.Dressing unit with   | 5.Plywood cabinet with full height | 5 . Ply board dressing unit delivered.   |
|           | mirror                 | mirror.                            | [Callout I]                              |
|           | 6.Wardrobe             | 6.Plyboard wardrobe                | 6 .Full height mirror from Ikea          |
|           | 7.Bed bench            | 7.Comfortable sitting for three    | delivered.[Callout I]                    |
|           | 7.Bed benen            | person                             | 7. Ply board wardrobe delivered.         |
|           | DODGE MA               | Lecture in Arms in                 | [Callout I]                              |
|           | 8.Curtain              | 8.Light weight curtain             | 8 .Ply board bed bench delivered.        |
|           |                        |                                    | [Callout I]                              |
|           | 9.Conventional         | 9.POP ceiling                      | 9. Curtain from local vender delivered.  |
|           | Ceiling                |                                    | [Callout I]                              |
| Bath room | 10/2004 10/00=90       |                                    | 10 .Done with POP ceiling.[Callout I]    |
|           | 1.Squat toiliet        | 1.Jaquar squat toilet              | 1 .Squat toilet delivered.[Callout II]   |
|           | 2.Vanity unit          | 2.Made with WPC board              | 2 .Vanity unit made with WPC board       |
|           |                        |                                    | delivered.[Callout II]                   |
|           | 3.Mixer shower fitting | 3.Jaquar fittings                  | 3 . Jaquar mixer shower fitting          |
|           |                        |                                    | installed.[Callout II]                   |
|           | 4.Tile flooring        | 4.Anti-skid ceramic tile           | 4 .Light color anti skid tile installed. |
|           |                        |                                    | [Callout II]                             |

### Functional Need

- -> Ceramic tiles for flooring
- → Light color
- → POP ceiling
- -> Warm white light
- → Light color curtains
- → Rug [Modern]
- → Bed with storage
- → Wardrobe with drawers and shelves
- -> Dressing unit with storage
- → Study table with book storage
- -> A comfortable chair
- -> Electric power point on bed side table
- → Bed lamp
- -> Split AC and ceiling fan

### Functional Need

- -> Anti-skid ceramic tiles for flooring
- → Warm ceiling light
- → Mirror
- → Waterproof storage
- -> Rack with towel holder
- → Bath rug
- -> Handwash holder
- → Trash can
- → Geyser
- → Mixer shower fitting
- -> Squat toilet