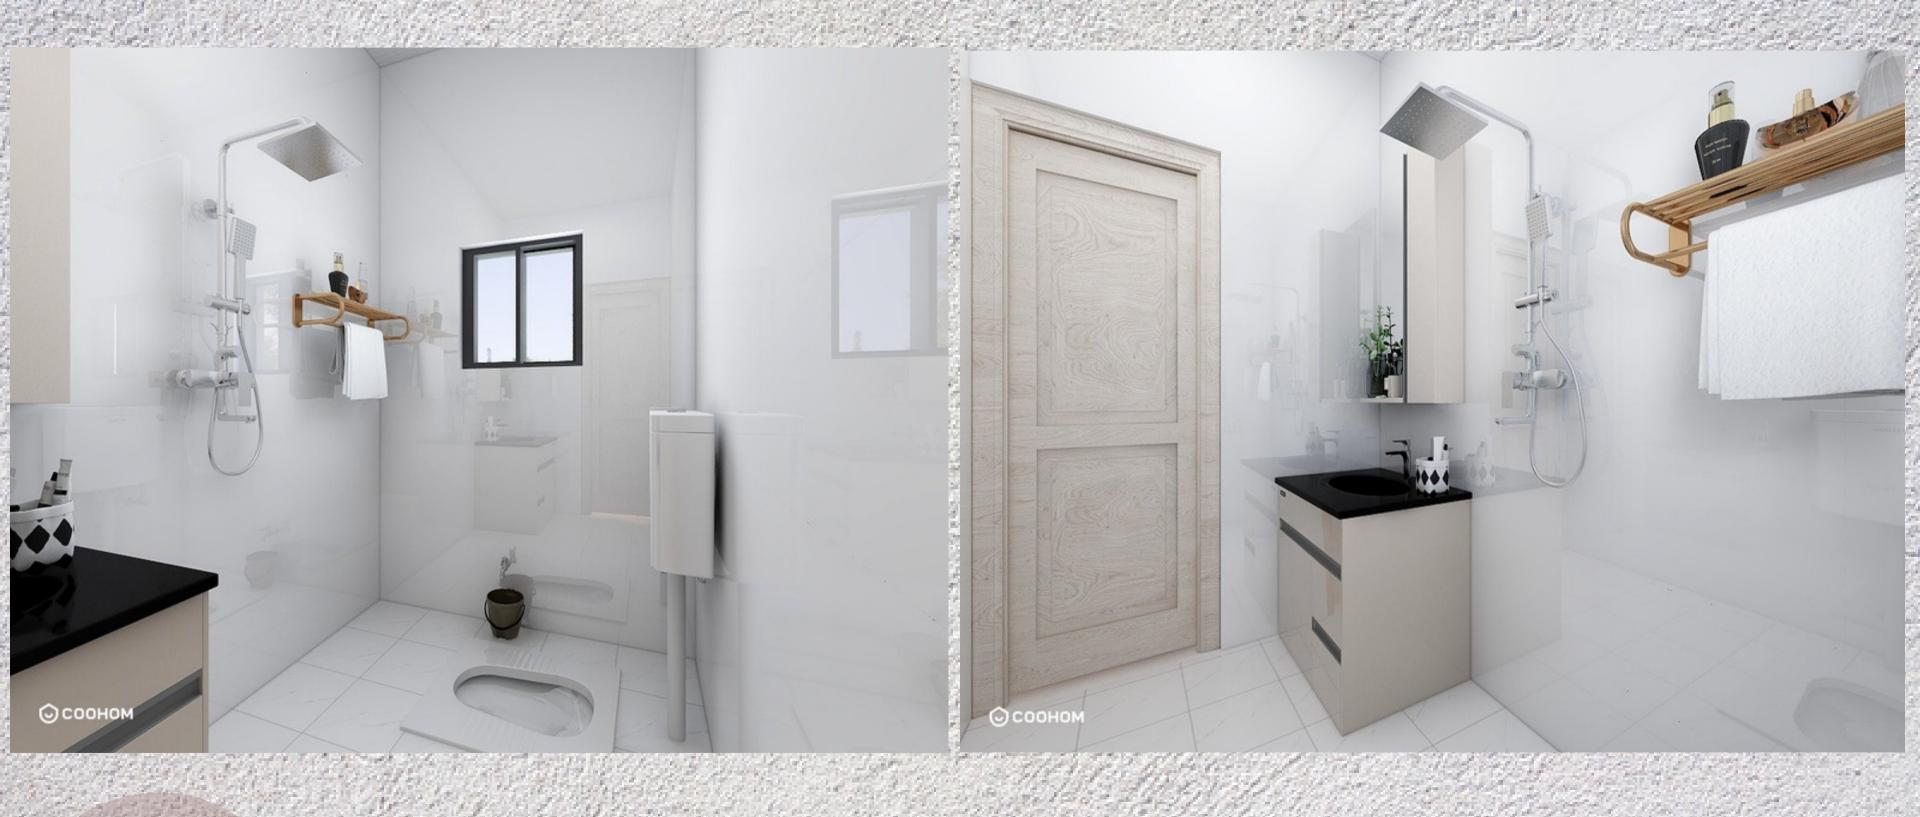

### Bath room

Bed room

### Bath room

### Callout Sheet II

| Description         | Specification                                       | Color code          | Supplier          | Image         |
|---------------------|-----------------------------------------------------|---------------------|-------------------|---------------|
| Walls trims Ceiling | Apcolite premium<br>emulsion<br>Matte acrylic paint | White<br>Pure White | Lingaraj agency   | Street Legico |
| Floor               | Anti-skid tile<br>349x302                           | Beige               | Jain Marble House |               |
| Countertop          | Natural stone:<br>Granite                           | Black pearl         | Jain Marble House |               |
| Cabinets            | Wood Plastic<br>Composite<br>Board                  | Ash Grey            | Ganapati Homez    |               |
| Cabinet Fixtures    | Stainless steel<br>Folding Towel Rack               | Satin Bronze        | Cuttack Hardware  |               |
| Water closet        | Jaquar Toilet Sheet<br>Jaquar wall hung<br>cistern  | Bright white        | Subash Suppliers  |               |
| Faucet              | Jaquar FUS-CHR<br>29281 Wall Mixture                | Satin Nickel        | Subash Suppliers  | J.            |
| Ceiling             | 6 Watt round LED<br>panel light                     | White               | Chimera Homes     |               |

### Counter top

Natural black granite

### Door

Sylvan ply board door

Floor

Biege color

Anti-skid

Somany tile

Rack

Jaquar satin bronze

-- Folding towel rack

Shower

Jaquar satin nickel finish

Cabinet

Made with WPC board