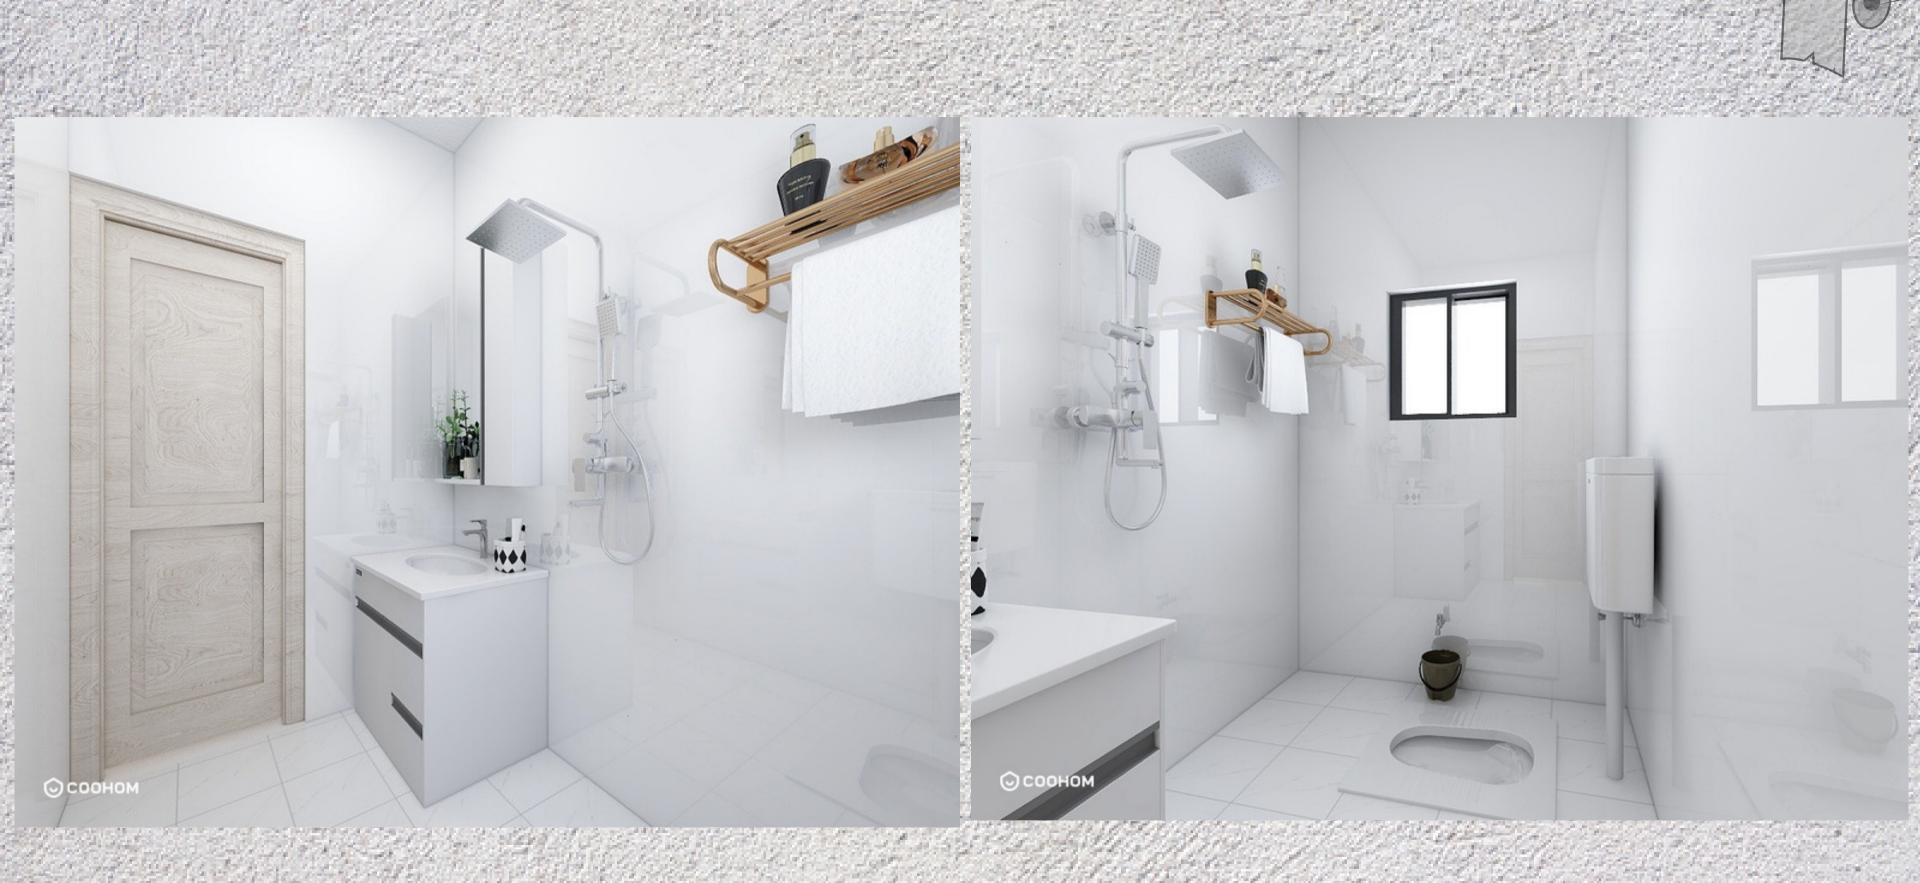

# CLIENT BRIEF

Project Number: 01 Client: Shilpee Pattnaik Designer: Ishani Pati

| AREA      | REQUIREMENTS           | DETAILS / OPTIONS / PREFERENCES    | ACTIONS TO BE TAKEN                      |
|-----------|------------------------|------------------------------------|------------------------------------------|
| Bed room  | 1.Bed with storage     | 1.Bed with hydraulic storage       | 1 .Wooden bed with storage delivered     |
|           |                        |                                    | [Callout I]                              |
|           | 2.Side table           | 2.Ply board side table             | 2 .Bed side tables no longer required.   |
|           | 3.Study table with     | 3.Ply board Study table with       | 3 .Ply board study table and book        |
|           | book storage           | movable storage                    | shelf delivered.[Callout I]              |
|           | 4.Study chair          | 4.Comfortable chair                | 4 .Study chair from Ikea delivered.      |
|           |                        |                                    | [Callout I]                              |
|           | 5.Dressing unit with   | 5.Plywood cabinet with full height | 5 . Ply board dressing unit delivered.   |
|           | mirror                 | mirror.                            | [Callout I]                              |
|           | 6.Wardrobe             | 6.Plyboard wardrobe                | 6 .Full height mirror from Ikea          |
|           | 7.Bed bench            | 7.Comfortable sitting for three    | delivered.[Callout I]                    |
|           | 7.Bed benen            | person                             | 7. Ply board wardrobe delivered.         |
|           | DODGE MA               | Lecture in Arms in                 | [Callout I]                              |
|           | 8.Curtain              | 8.Light weight curtain             | 8 .Ply board bed bench delivered.        |
|           |                        |                                    | [Callout I]                              |
|           | 9.Conventional         | 9.POP ceiling                      | 9. Curtain from local vender delivered.  |
|           | Ceiling                |                                    | [Callout I]                              |
| Bath room | 10/2004 10/00=90       |                                    | 10 .Done with POP ceiling.[Callout I]    |
|           | 1.Squat toiliet        | 1.Jaquar squat toilet              | 1 .Squat toilet delivered.[Callout II]   |
|           | 2.Vanity unit          | 2.Made with WPC board              | 2 .Vanity unit made with WPC board       |
|           |                        |                                    | delivered.[Callout II]                   |
|           | 3.Mixer shower fitting | 3.Jaquar fittings                  | 3 . Jaquar mixer shower fitting          |
|           |                        |                                    | installed.[Callout II]                   |
|           | 4.Tile flooring        | 4.Anti-skid ceramic tile           | 4 .Light color anti skid tile installed. |
|           |                        |                                    | [Callout II]                             |

### Functional Need

- -> Anti-skid ceramic tiles for flooring
- → Warm ceiling light
- → Mirror
- → Waterproof storage
- -> Rack with towel holder
- → Bath rug
- -> Handwash holder
- → Trash can
- → Geyser
- → Mixer shower fitting
- -> Squat toilet

### Callout Sheet II

| Description         | Specification                                       | Color code          | Supplier          | Image         |
|---------------------|-----------------------------------------------------|---------------------|-------------------|---------------|
| Walls trims Ceiling | Apcolite premium<br>emulsion<br>Matte acrylic paint | White<br>Pure White | Lingaraj agency   | Street Legico |
| Floor               | Anti-skid tile<br>349x302                           | Beige               | Jain Marble House |               |
| Countertop          | Natural stone:<br>Granite                           | Black pearl         | Jain Marble House |               |
| Cabinets            | Wood Plastic<br>Composite<br>Board                  | Ash Grey            | Ganapati Homez    |               |
| Cabinet Fixtures    | Stainless steel<br>Folding Towel Rack               | Satin Bronze        | Cuttack Hardware  |               |
| Water closet        | Jaquar Toilet Sheet<br>Jaquar wall hung<br>cistern  | Bright white        | Subash Suppliers  |               |
| Faucet              | Jaquar FUS-CHR<br>29281 Wall Mixture                | Satin Nickel        | Subash Suppliers  | J.            |
| Ceiling             | 6 Watt round LED<br>panel light                     | White               | Chimera Homes     |               |