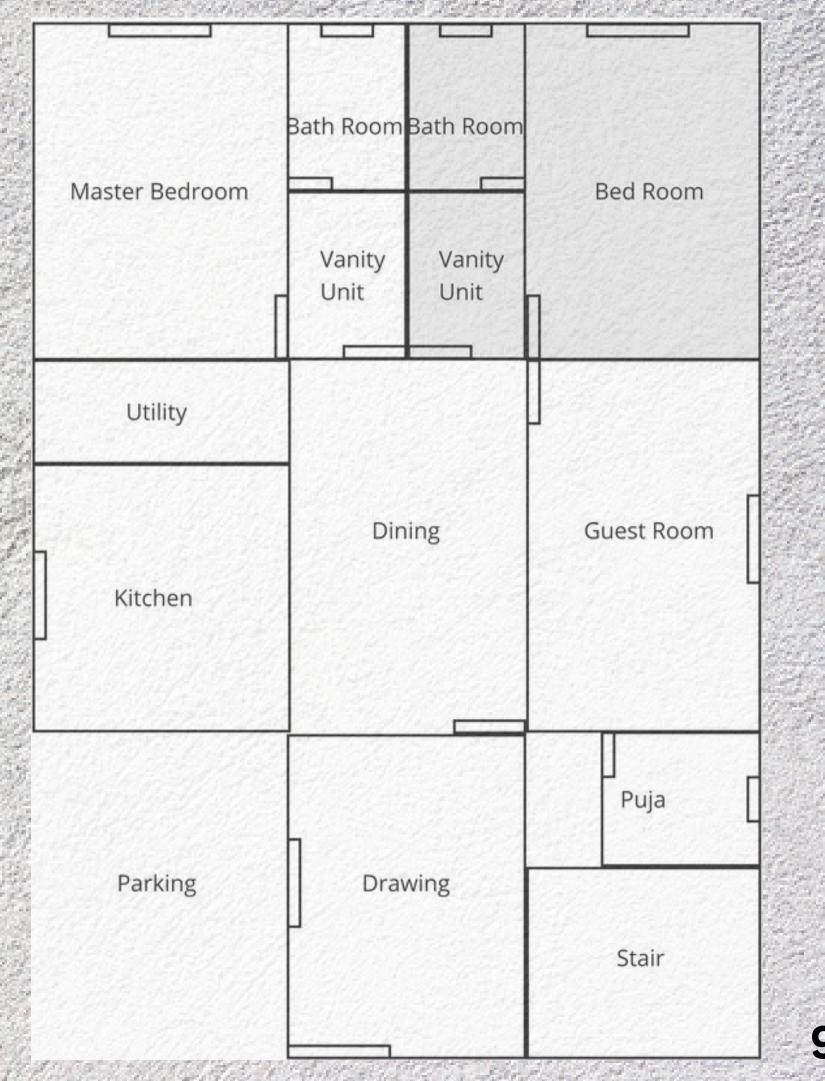

EF
- MOOD BOARDS
- LAYOUTS
- C COLOR
- 4 LIGHT
- SURFACE, MATERIAL & FINISHES
- CALLOUT SHEETS
- CHENT REVIEW

# INTROPUCTION



### MS. SHILPEE PATTNAIK

28 years old Ms. Shilpee Pattnaik is an IT employee, living in an independent house in Bhubaneswar, Odisha

### BACKGROUND

Shilpee possess a very friendly attitude towards other which leads to a good relationship. She always have guests in her home. She likes bright and ventilated space all through her house. She prefers bright colors all over the walls and want to place her family photo in her room as she spend most of her time in her room and wanted a bright colored flooring.

# People Who Will live in Parents Ms. Shilpee Pattnaik

Visited By
Relatives
Retired Friends











## Wants & Needs for the Bathroom









Zoning Plan



# Proposed Layout



# CLIENT BRIEF



Project Number: 01 Client: Shilpee Pattnaik Designer: Ishani Pati

| AREA      | REQUIREMENTS           | DETAILS / OPTIONS / PREFERENCES    | ACTIONS TO BE TAKEN                      |
|-----------|------------------------|------------------------------------|------------------------------------------|
| Bed room  | 1.Bed with storage     | 1.Bed with hydraulic storage       | 1 .Wooden bed with storage delivered     |
|           |                        |                                    | [Callout I]                              |
|           | 2.Side table           | 2.Ply board side table             | 2 .Bed side tables no longer required.   |
|           | 3.Study table with     | 3.Ply board Study table with       | 3 .Ply board study ta