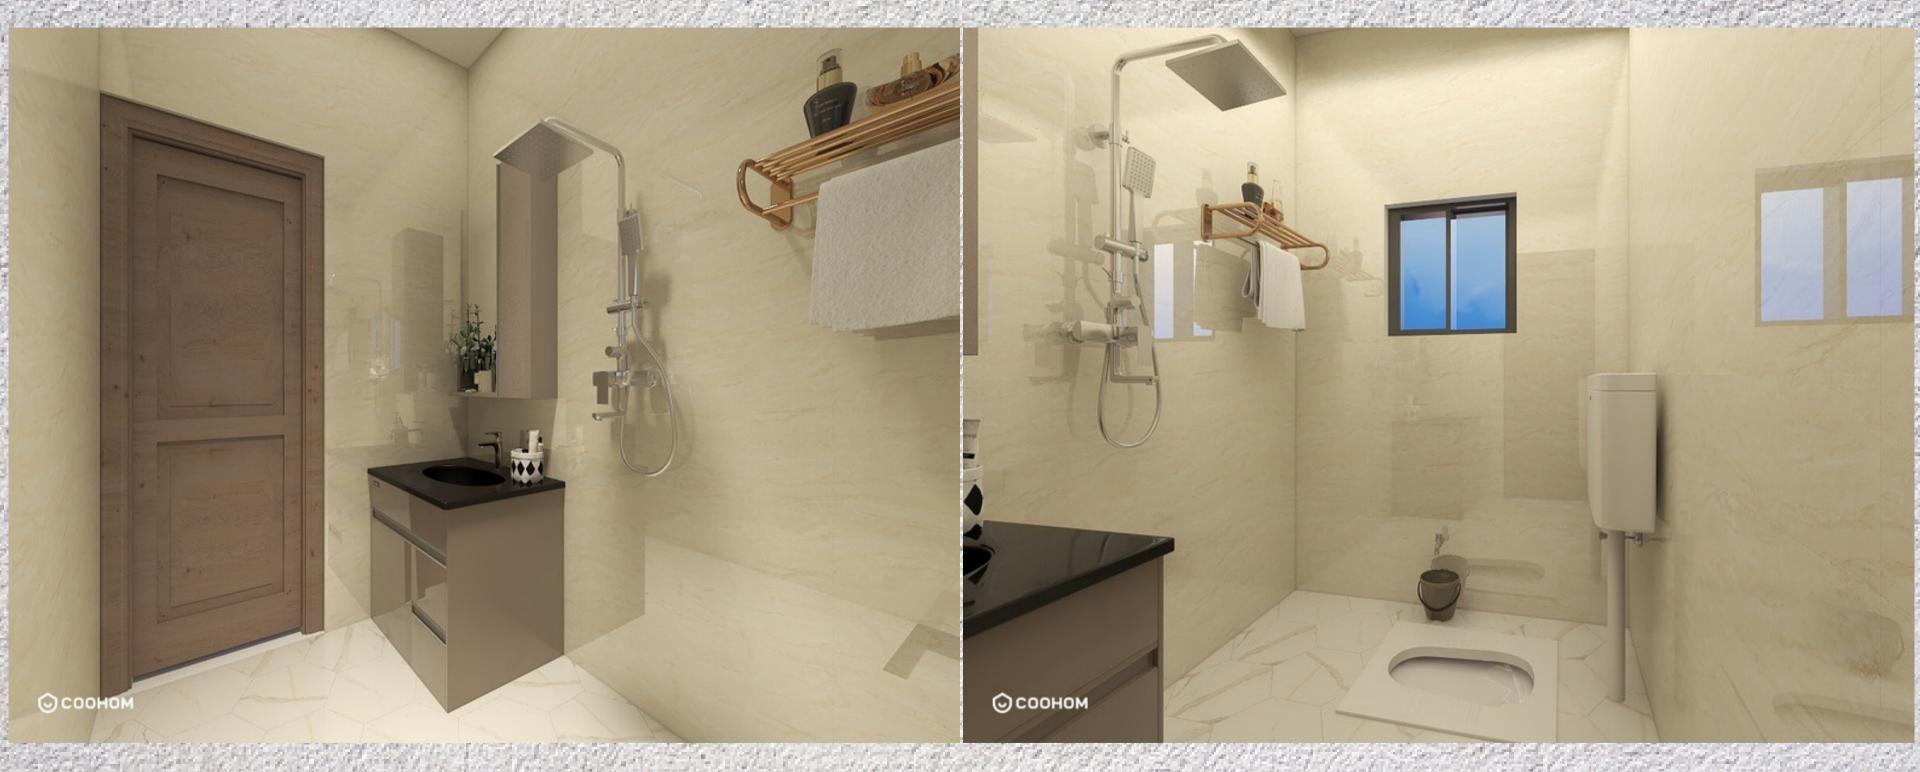

### BATH ROOM

### Functional Need

- -> Anti-skid ceramic tiles for flooring
- → Warm ceiling light
- → Mirror
- → Waterproof storage
- -> Rack with towel holder
- → Bath rug
- -> Handwash holder
- → Trash can
- → Geyser
- → Mixer shower fitting
- -> Squat toilet

### Emotional Need

- Dim ambiance
- → Well organized

### Callout Sheet II

| Description         | Specification                                       | Color code          | Supplier          | Image         |
|---------------------|-----------------------------------------------------|---------------------|-------------------|---------------|
| Walls trims Ceiling | Apcolite premium<br>emulsion<br>Matte acrylic paint | White<br>Pure White | Lingaraj agency   | Street Legico |
| Floor               | Anti-skid tile<br>349x302                           | Beige               | Jain Marble House |               |
| Countertop          | Natural stone:<br>Granite                           | Black pearl         | Jain Marble House |               |
| Cabinets            | Wood Plastic<br>Composite<br>Board                  | Ash Grey            | Ganapati Homez    |               |
| Cabinet Fixtures    | Stainless steel<br>Folding Towel Rack               | Satin Bronze        | Cuttack Hardware  |               |
| Water closet        | Jaquar Toilet Sheet<br>Jaquar wall hung<br>cistern  | Bright white        | Subash Suppliers  |               |
| Faucet              | Jaquar FUS-CHR<br>29281 Wall Mixture                | Satin Nickel        | Subash Suppliers  | J.            |
| Ceiling             | 6 Watt round LED<br>panel light                     | White               | Chimera Homes     |               |

### Counter top

Natural black granite

### Door

Sylvan ply board door

Floor

Biege color

Anti-skid

Somany tile

Rack

Jaquar satin bronze

-- Folding towel rack

Shower

Jaquar satin nickel finish

Cabinet

Made with WPC board