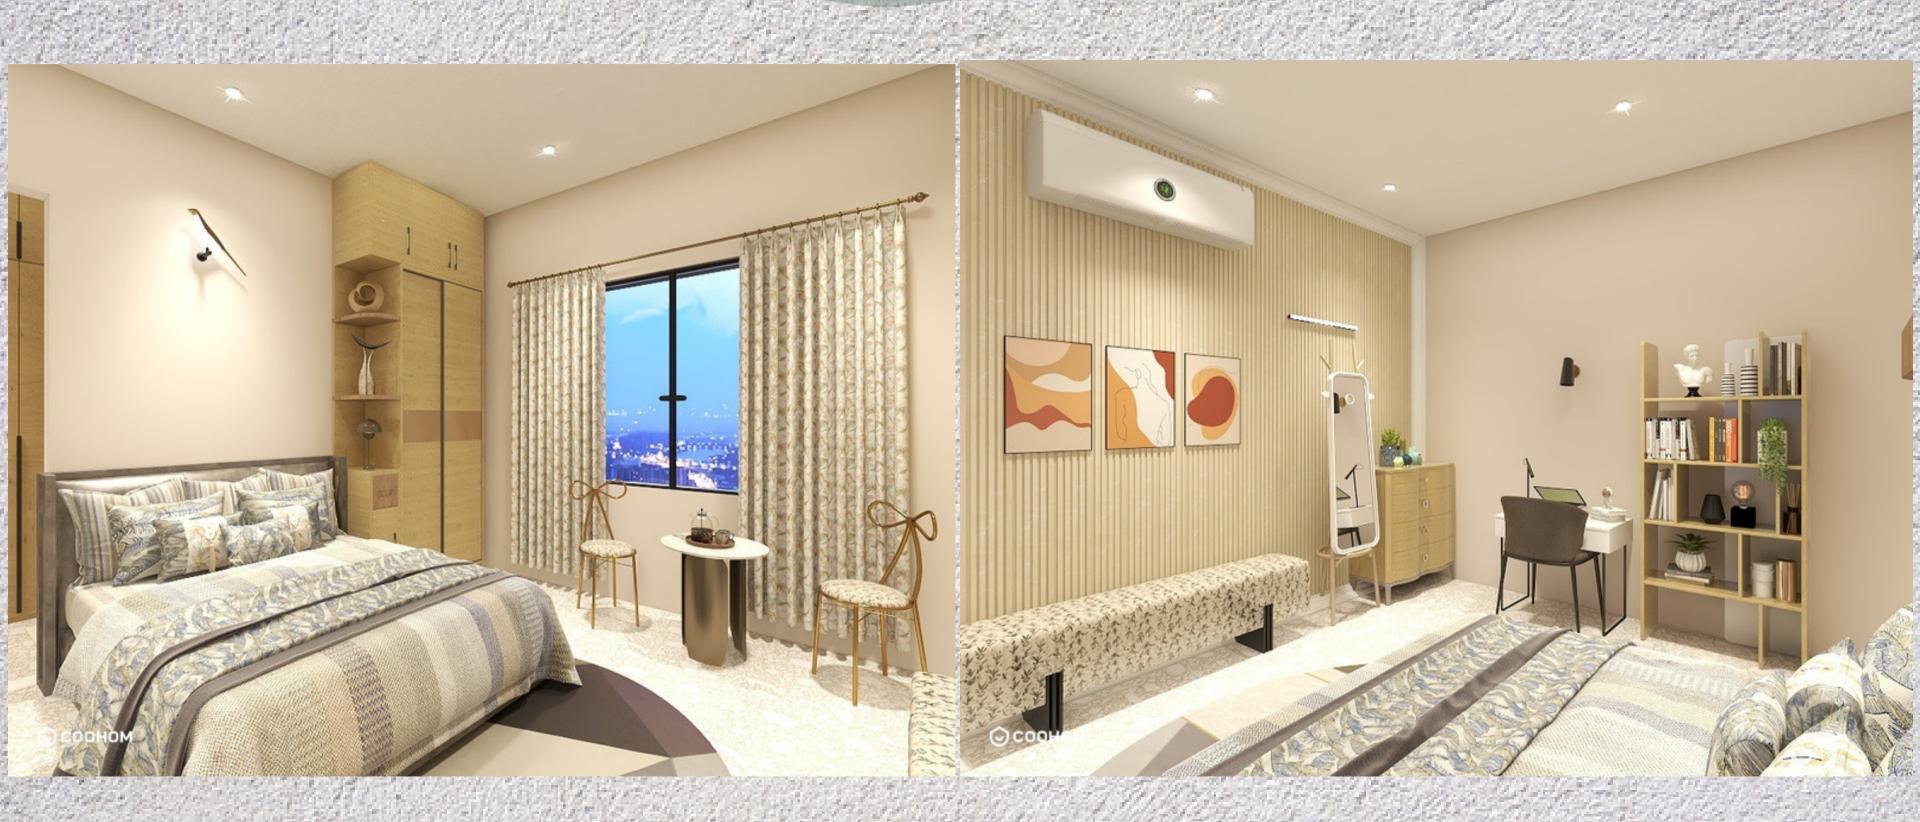

### Functional Need

- -> Ceramic tiles for flooring
- → Light color
- → POP ceiling
- -> Warm white light
- → Light color curtains
- → Rug [Modern]
- → Bed with storage
- → Wardrobe with drawers and shelves
- -> Dressing unit with storage
- → Study table with book storage
- -> A comfortable chair
- -> Electric power point on bed side table
- → Bed lamp
- -> Split AC and ceiling fan

### BED ROOM

### Emotional Need

- -> Wants to hang a family photo
- → Watching movies in dim ambiance
- -> Reading books
- -> Spend some quality time with cousins
- She will enjoy her personal time with a cup of coffee and a novel

### Callout Sheet I

| Description   | Specification          | Size               | Brand                          | Color             | Supplier          | Image |
|---------------|------------------------|--------------------|--------------------------------|-------------------|-------------------|-------|
| Floor         | Ceramic Tile           | 1930x2760          | Somany                         | Beige             | Jain marble house |       |
| Bed           | Ply Board<br>Hydraulic | 6'X 6'6" X 1'6"    | Sylvan premium club            | Wooden<br>Hettich | Ganpati Homez     |       |
| Wardrobe      | Ply Board<br>Fittings  | 3'4" X 2' X 9'3"   | Sylvan premium club<br>Hettich | Matte oak 07      | Ganpati Homez     | F     |
| Bench         | Ply Board              | 5'4" X 1'4" X 1'6" | Sylvan premium club            | Brown             | Ganpati Homez     |       |
| Chair         | Metal chair            | 1'6" X 1'6" X 3'   | Ikea                           | Grey fabric       | Flipkart          | A     |
| Round table   | Round metal table      | 1'8" X 1'6"        | Ikea                           | White             | Flipkart          | 0     |
| Mirror        | Full height mirror     | 1'6" X 6'          | Ikea                           |                   | Flipkart          | Ä     |
| Dressing unit | Ply Board<br>Fittings  | 2'8" X 1'6" X 2'6" | Sylvan premium club<br>Hettich | Matte oak 07      | Ganpati Homez     |       |
| Study table   | Ply Board              | 3' X 1'10" X 2'6"  | Sylvan premium club            | Grey              | Ganpati Homez     |       |
| Study Chair   | Modern chair           | 1'10" X 1'8" X 3'  | Ikea                           | Brown             | Flipkart          | P     |
| Book shelf    | Ply Board              | 2'8" X 1'3" X 6'   | Sylvan premium club            | Matte oak 07      | Ganpati Homez     | 1/4   |
| Curtain       | Light Weight           |                    |                                | Grey              | Local Vender      |       |
| Rug           | Modern                 |                    |                                | Grey              | Local Vender      |       |

Wall light Brass finish

from IKEA

Bed

Made with Sylvan plyboard. Finish with wooden color laminate

Ceiling light

Havells 4k warm

white

Wardrobe Made with sylvan

ply board

Paint

Asian paint (Tinge of rose) code 8084

Curtain

Light weight grey color

Chair Metal finish chair from IKEA

Floor

Somany ceramic tile 1930x1760

Rug

Modern

Cabinet Made with Sylvan plyboard

Made with Sylvan plyboard.

### Table

Made with Sylvan plyboard

### Chair

Modern chair from IKEA

### Book shelf

Made with Sylvan plyboard