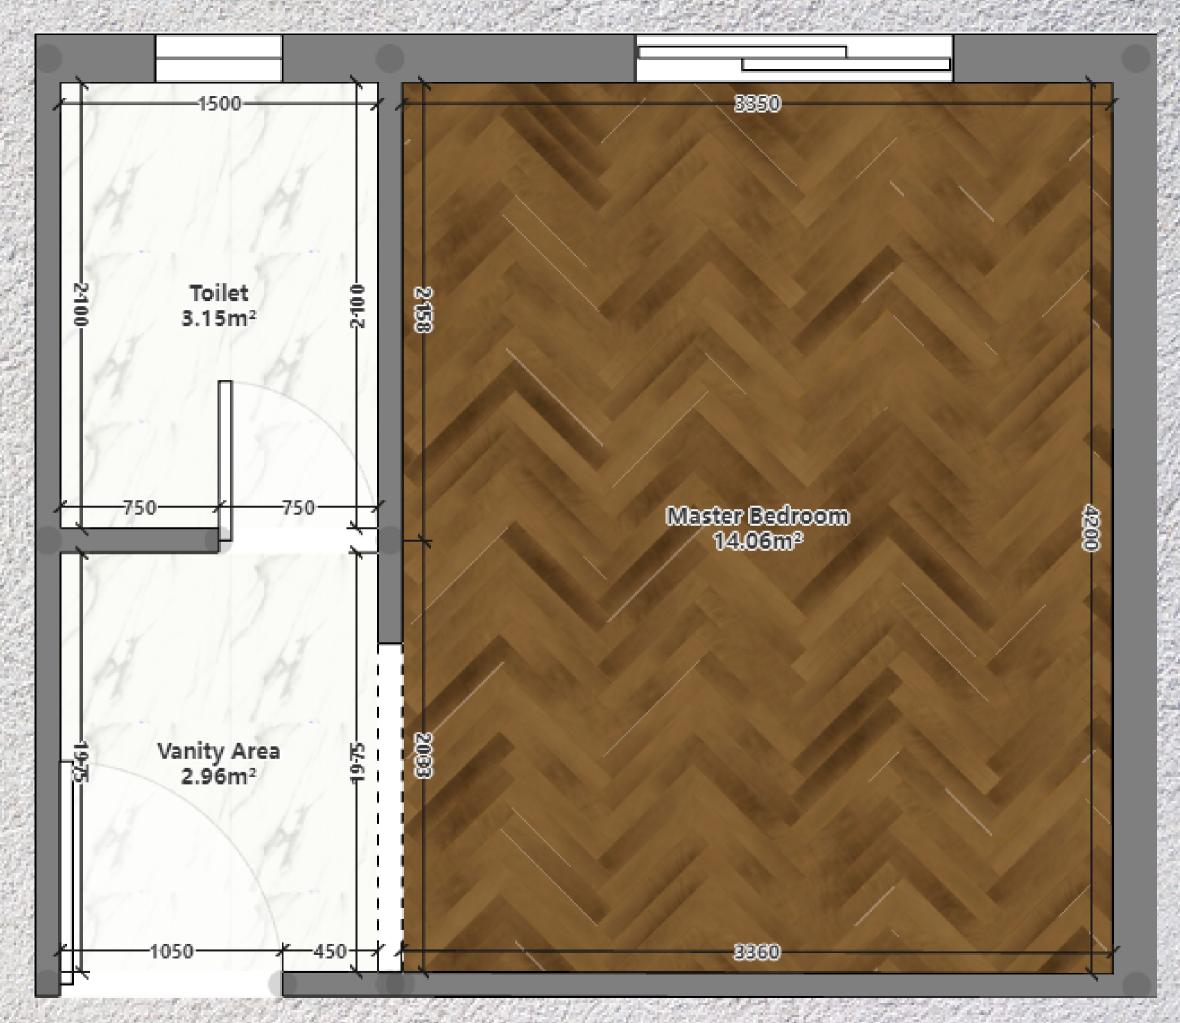

### Layout 1

### Strength

- -> Dimension of the room is furniture friendly.
- -> Enough space for bed and its side table.
- There is ample space for a dressing area, a spacious wardrobe and managed to get a small study table with storage on the top.

### Weakness

Lack of space for a proper study unit as per the wall has a huge window.

### Opportunities

Have a good circulation space in between furniture.

### Threats

The bed is situated on opposite of the bathroom wall so there is strong chance of seepage.