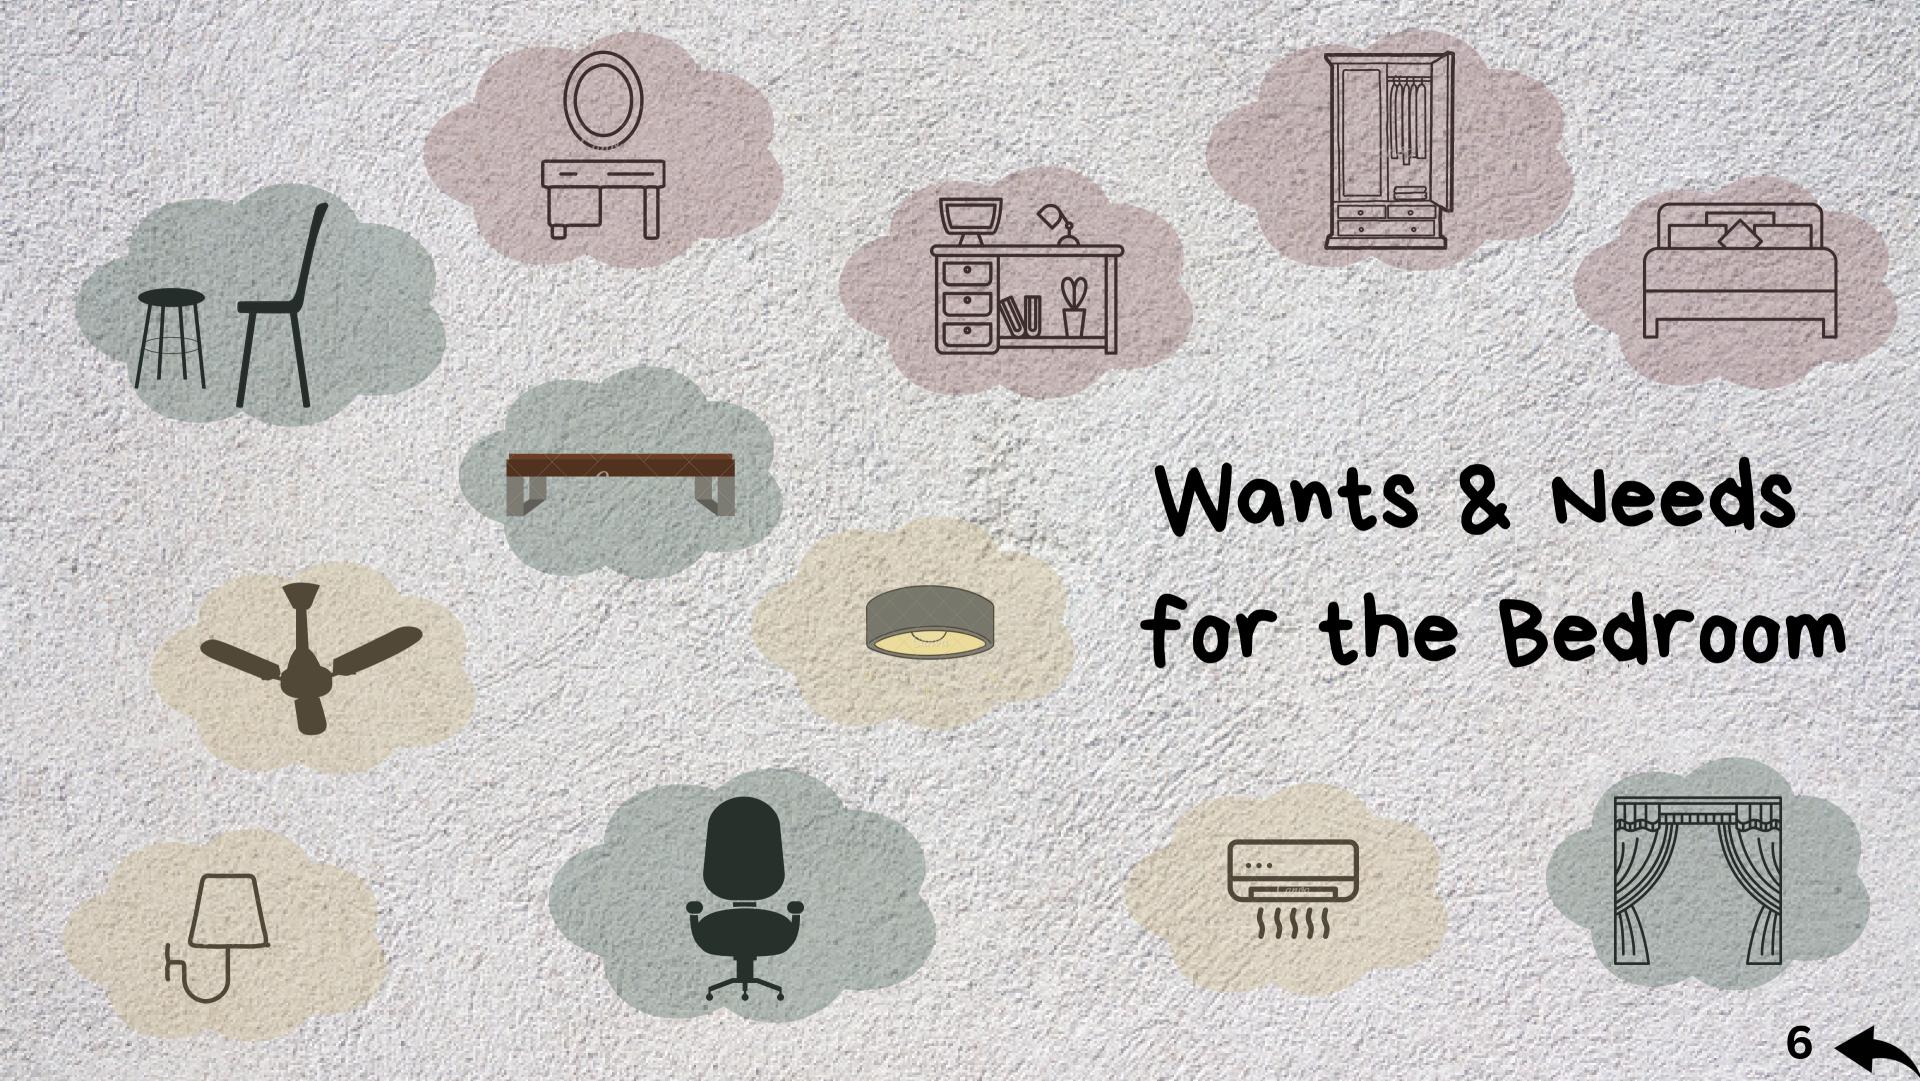

### Functional Need

- -> Ceramic tiles for flooring
- → Light color
- → POP ceiling
- -> Warm white light
- → Light color curtains
- → Rug [Modern]
- → Bed with storage
- → Wardrobe with drawers and shelves
- -> Dressing unit with storage
- → Study table with book storage
- -> A comfortable chair
- -> Electric power point on bed side table
- → Bed lamp
- -> Split AC and ceiling fan

### BED ROOM

### Emotional Need

- -> Wants to hang a family photo
- → Watching movies in dim ambiance
- -> Reading books
- -> Spend some quality time with cousins
- She will enjoy her personal time with a cup of coffee and a novel