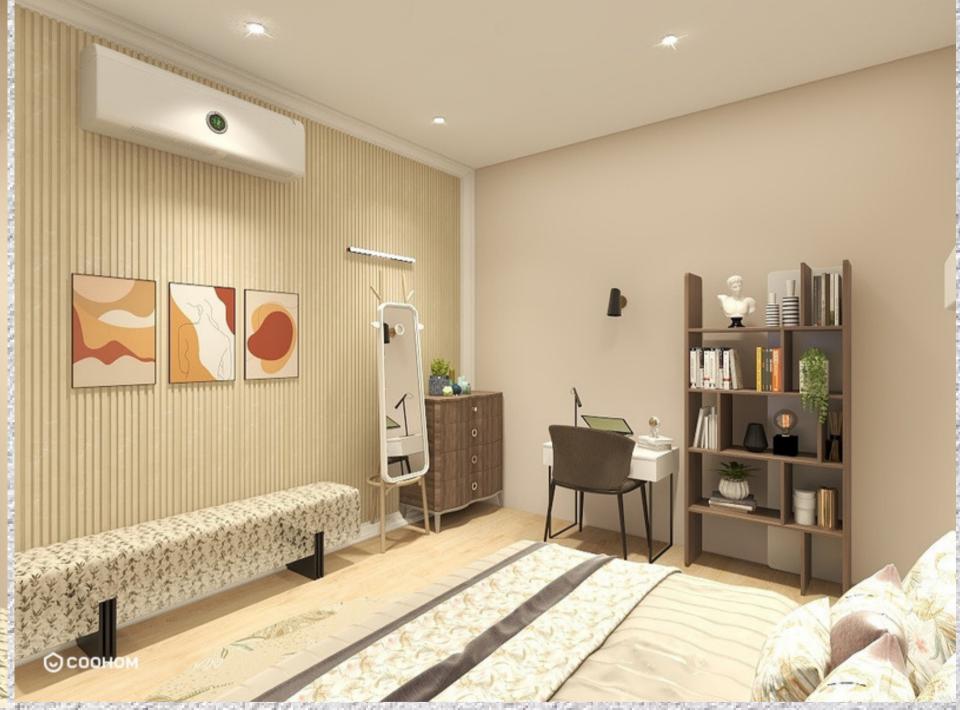

# CLIENT BRIEF

Project Number: 01 Client: Shilpee Pattnaik Designer: Ishani Pati

| AREA      | REQUIREMENTS           | DETAILS / OPTIONS / PREFERENCES    | ACTIONS TO BE TAKEN                      |
|-----------|------------------------|------------------------------------|------------------------------------------|
| Bed room  | 1.Bed with storage     | 1.Bed with hydraulic storage       | 1 .Wooden bed with storage delivered     |
|           |                        |                                    | [Callout I]                              |
|           | 2.Side table           | 2.Ply board side table             | 2 .Bed side tables no longer required.   |
|           | 3.Study table with     | 3.Ply board Study table with       | 3 .Ply board study table and book        |
|           | book storage           | movable storage                    | shelf delivered.[Callout I]              |
|           | 4.Study chair          | 4.Comfortable chair                | 4 .Study chair from Ikea delivered.      |
|           |                        |                                    | [Callout I]                              |
|           | 5.Dressing unit with   | 5.Plywood cabinet with full height | 5 . Ply board dressing unit delivered.   |
|           | mirror                 | mirror.                            | [Callout I]                              |
|           | 6.Wardrobe             | 6.Plyboard wardrobe                | 6 .Full height mirror from Ikea          |
|           | 7.Bed bench            | 7.Comfortable sitting for three    | delivered.[Callout I]                    |
|           | 7.Bed benen            | person                             | 7. Ply board wardrobe delivered.         |
|           | DODGE MA               | Lecture in Arms in                 | [Callout I]                              |
|           | 8.Curtain              | 8.Light weight curtain             | 8 .Ply board bed bench delivered.        |
|           |                        |                                    | [Callout I]                              |
|           | 9.Conventional         | 9.POP ceiling                      | 9. Curtain from local vender delivered.  |
|           | Ceiling                |                                    | [Callout I]                              |
| Bath room | 10/2004 10/00=90       |                                    | 10 .Done with POP ceiling.[Callout I]    |
|           | 1.Squat toiliet        | 1.Jaquar squat toilet              | 1 .Squat toilet delivered.[Callout II]   |
|           | 2.Vanity unit          | 2.Made with WPC board              | 2 .Vanity unit made with WPC board       |
|           |                        |                                    | delivered.[Callout II]                   |
|           | 3.Mixer shower fitting | 3.Jaquar fittings                  | 3 . Jaquar mixer shower fitting          |
|           |                        |                                    | installed.[Callout II]                   |
|           | 4.Tile flooring        | 4.Anti-skid ceramic tile           | 4 .Light color anti skid tile installed. |
|           |                        |                                    | [Callout II]                             |

### Functional Need

- -> Ceramic tiles for flooring
- → Light color
- → POP ceiling
- -> Warm white light
- → Light color curtains
- → Rug [Modern]
- → Bed with storage
- → Wardrobe with drawers and shelves
- -> Dressing unit with storage
- → Study table with book storage
- -> A comfortable chair
- -> Electric power point on bed side table
- → Bed lamp
- -> Split AC and ceiling fan

### BED ROOM

### Emotional Need

- -> Wants to hang a family photo
- → Watching movies in dim ambiance
- -> Reading books
- -> Spend some quality time with cousins
- She will enjoy her personal time with a cup of coffee and a novel