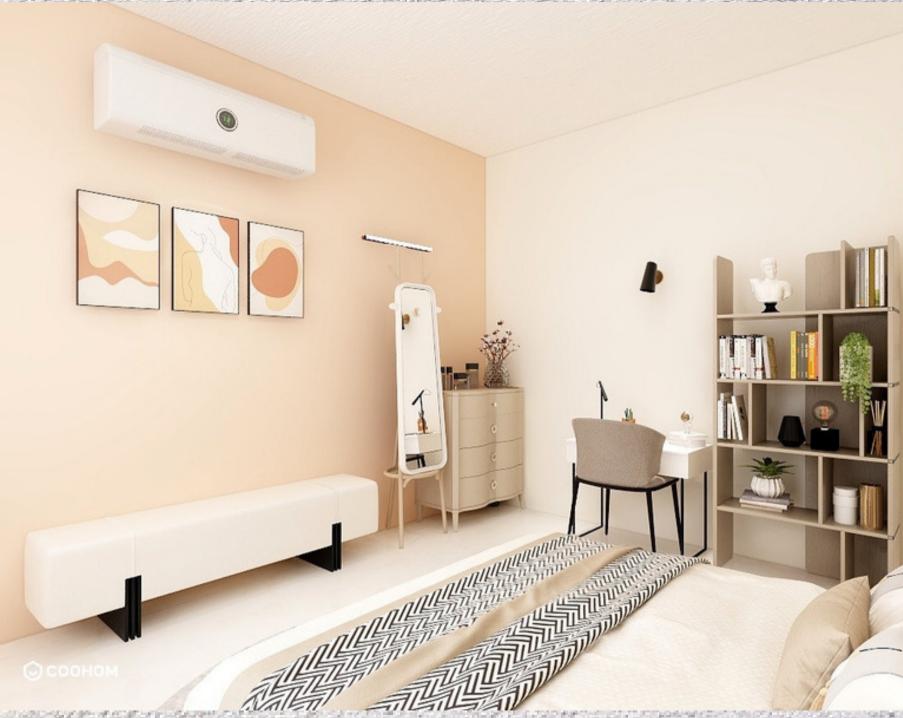

# Elevation view of Vaastu layout

### Color Option II

Bed room

# /Approved Color Option |

# Warm Light Approved