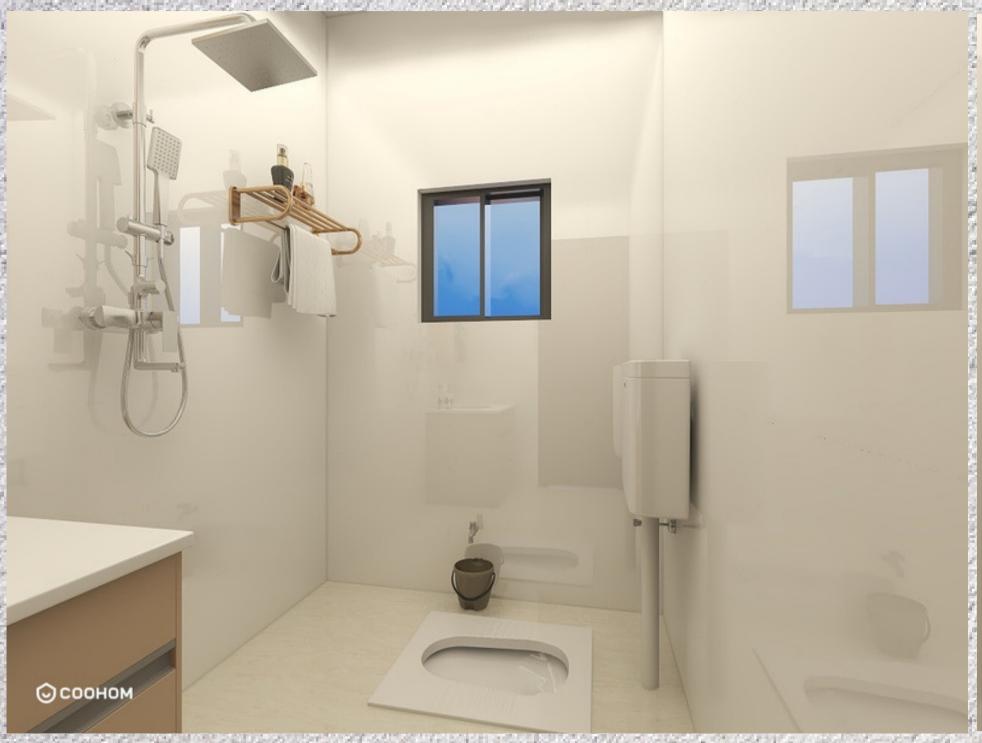

# CLIENT BRIEF

Project Number: 01 Client: Shilpee Pattnaik Designer: Ishani Pati

| AREA      | REQUIREMENTS           | DETAILS / OPTIONS / PREFERENCES    | ACTIONS TO BE TAKEN                      |
|-----------|------------------------|------------------------------------|------------------------------------------|
| Bed room  | 1.Bed with storage     | 1.Bed with hydraulic storage       | 1 .Wooden bed with storage delivered     |
|           |                        |                                    | [Callout I]                              |
|           | 2.Side table           | 2.Ply board side table             | 2 .Bed side tables no longer required.   |
|           | 3.Study table with     | 3.Ply board Study table with       | 3 .Ply board study table and book        |
|           | book storage           | movable storage                    | shelf delivered.[Callout I]              |
|           | 4.Study chair          | 4.Comfortable chair                | 4 .Study chair from Ikea delivered.      |
|           |                        |                                    | [Callout I]                              |
|           | 5.Dressing unit with   | 5.Plywood cabinet with full height | 5 . Ply board dressing unit delivered.   |
|           | mirror                 | mirror.                            | [Callout I]                              |
|           | 6.Wardrobe             | 6.Plyboard wardrobe                | 6 .Full height mirror from Ikea          |
|           | 7.Bed bench            | 7.Comfortable sitting for three    | delivered.[Callout I]                    |
|           | 7.Bed benen            | person                             | 7. Ply board wardrobe delivered.         |
|           | DODGE MA               | Lecture in Arms in                 | [Callout I]                              |
|           | 8.Curtain              | 8.Light weight curtain             | 8 .Ply board bed bench delivered.        |
|           |                        |                                    | [Callout I]                              |
|           | 9.Conventional         | 9.POP ceiling                      | 9. Curtain from local vender delivered.  |
|           | Ceiling                |                                    | [Callout I]                              |
| Bath room | 10/2004 10/00=90       |                                    | 10 .Done with POP ceiling.[Callout I]    |
|           | 1.Squat toiliet        | 1.Jaquar squat toilet              | 1 .Squat toilet delivered.[Callout II]   |
|           | 2.Vanity unit          | 2.Made with WPC board              | 2 .Vanity unit made with WPC board       |
|           |                        |                                    | delivered.[Callout II]                   |
|           | 3.Mixer shower fitting | 3.Jaquar fittings                  | 3 . Jaquar mixer shower fitting          |
|           |                        |                                    | installed.[Callout II]                   |
|           | 4.Tile flooring        | 4.Anti-skid ceramic tile           | 4 .Light color anti skid tile installed. |
|           |                        |                                    | [Callout II]                             |

### BATH ROOM

### Functional Need

- -> Anti-skid ceramic tiles for flooring
- → Warm ceiling light
- → Mirror
- → Waterproof storage
- -> Rack with towel holder
- → Bath rug
- -> Handwash holder
- → Trash can
- → Geyser
- → Mixer shower fitting
- -> Squat toilet

### Emotional Need

- Dim ambiance
- → Well organized