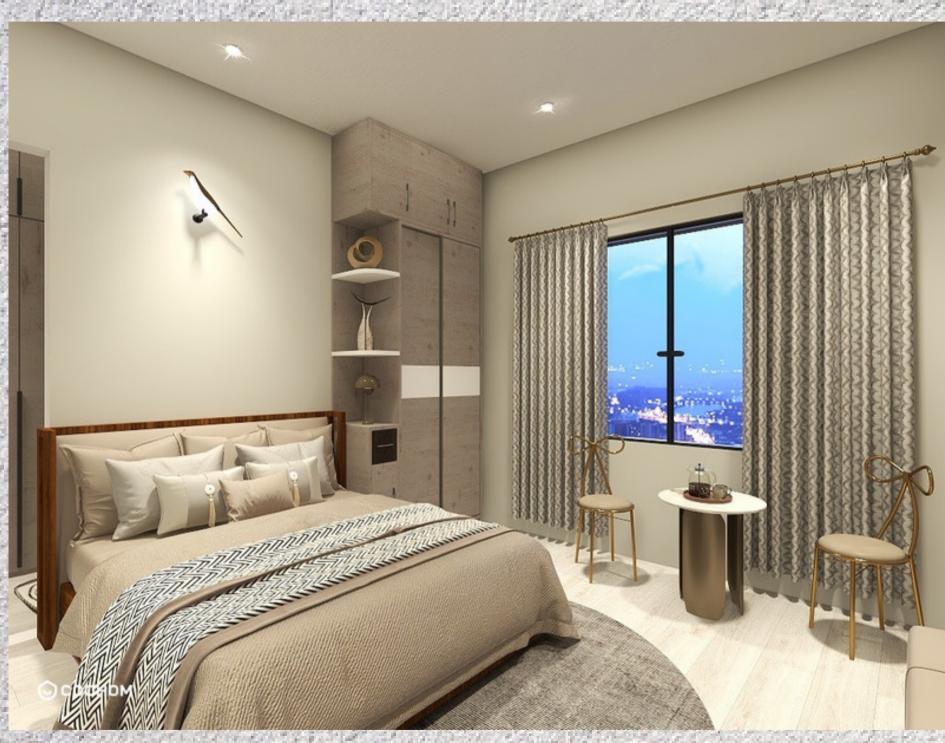

### Layout 1

### Strength

- -> Dimension of the room is furniture friendly.
- -> Enough space for bed and its side table.
- There is ample space for a dressing area, a spacious wardrobe and managed to get a small study table with storage on the top.

### Weakness

Lack of space for a proper study unit as per the wall has a huge window.

### Opportunities

Have a good circulation space in between furniture.

### Threats

The bed is situated on opposite of the bathroom wall so there is strong chance of seepage.