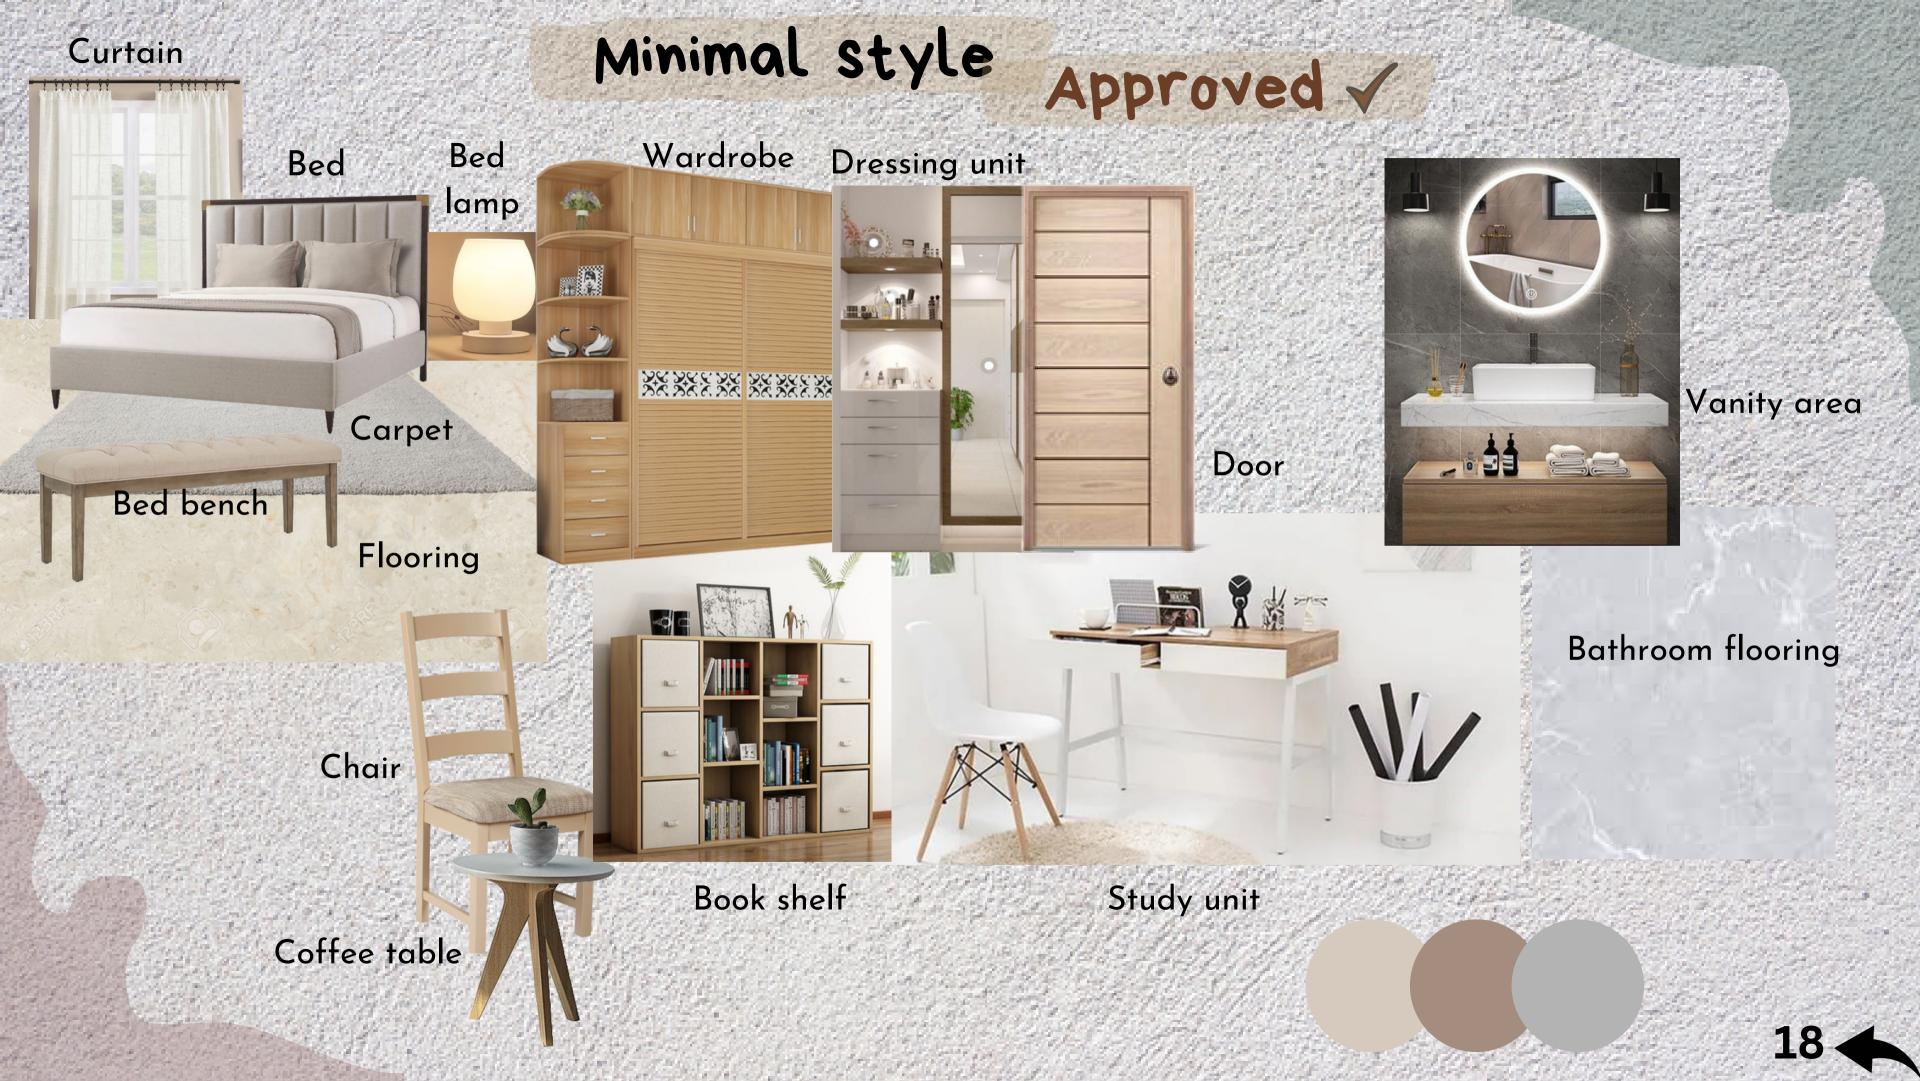

### Functional Need

- -> Ceramic tiles for flooring
- → Light color
- → POP ceiling
- -> Warm white light
- → Light color curtains
- → Rug [Modern]
- → Bed with storage
- → Wardrobe with drawers and shelves
- -> Dressing unit with storage
- → Study table with book storage
- -> A comfortable chair
- -> Electric power point on bed side table
- → Bed lamp
- -> Split AC and ceiling fan

### Functional Need

- -> Anti-skid ceramic tiles for flooring
- → Warm ceiling light
- → Mirror
- → Waterproof storage
- -> Rack with towel holder
- → Bath rug
- -> Handwash holder
- → Trash can
- → Geyser
- → Mixer shower fitting
- -> Squat toilet

### Callout Sheet I

| Description   | Specification          | Size               | Brand                          | Color             | Supplier          | Image |
|---------------|------------------------|--------------------|--------------------------------|-------------------|-------------------|-------|
| Floor         | Ceramic Tile           | 1930x2760          | Somany                         | Beige             | Jain marble house |       |
| Bed           | Ply Board<br>Hydraulic | 6'X 6'6" X 1'6"    | Sylvan premium club            | Wooden<br>Hettich | Ganpati Homez     |       |
| Wardrobe      | Ply Board<br>Fittings  | 3'4" X 2' X 9'3"   | Sylvan premium club<br>Hettich | Matte oak 07      | Ganpati Homez     | F     |
| Bench         | Ply Board              | 5'4" X 1'4" X 1'6" | Sylvan premium club            | Brown             | Ganpati Homez     |       |
| Chair         | Metal chair            | 1'6" X 1'6" X 3'   | Ikea                           | Grey fabric       | Flipkart          | A     |
| Round table   | Round metal table      | 1'8" X 1'6"        | Ikea                           | White             | Flipkart          | 0     |
| Mirror        | Full height mirror     | 1'6" X 6'          | Ikea                           |                   | Flipkart          | Ä     |
| Dressing unit | Ply Board<br>Fittings  | 2'8" X 1'6" X 2'6" | Sylvan premium club<br>Hettich | Matte oak 07      | Ganpati Homez     |       |
| Study table   | Ply Board              | 3' X 1'10" X 2'6"  | Sylvan premium club            | Grey              | Ganpati Homez     |       |
| Study Chair   | Modern chair           | 1'10" X 1'8" X 3'  | Ikea                           | Brown             | Flipkart          | P     |
| Book shelf    | Ply Board              | 2'8" X 1'3" X 6'   | Sylvan premium club            | Matte oak 07      | Ganpati Homez     | 1/4   |
| Curtain       | Light Weight           |                    |                                | Grey              | Local Vender      |       |
| Rug           | Modern                 |                    |                                | Grey              | Local Vender      |       |

### Callout Sheet I

| Description | Specification     | Size | Brand       | Color         | Supplier        | Image                                                                                                                                                                                                                                                                                                                                                                                                                                                                                                                                                                                                                                                                                                                                                                                                                                                                                                                                                                                                                                                                                                                                                                                                                                                                                                                                                                                                                                                                                                                                                                                                                                                                                                                                                                                                                                                                                                                                                                                                                                                                                                                          |
|-------------|-------------------|------|-------------|---------------|-----------------|--------------------------------------------------------------------------------------------------------------------------------------------------------------------------------------------------------------------------------------------------------------------------------------------------------------------------------------------------------------------------------------------------------------------------------------------------------------------------------------------------------------------------------------------------------------------------------------------------------------------------------------------------------------------------------------------------------------------------------------------------------------------------------------------------------------------------------------------------------------------------------------------------------------------------------------------------------------------------------------------------------------------------------------------------------------------------------------------------------------------------------------------------------------------------------------------------------------------------------------------------------------------------------------------------------------------------------------------------------------------------------------------------------------------------------------------------------------------------------------------------------------------------------------------------------------------------------------------------------------------------------------------------------------------------------------------------------------------------------------------------------------------------------------------------------------------------------------------------------------------------------------------------------------------------------------------------------------------------------------------------------------------------------------------------------------------------------------------------------------------------------|
| Wall        | Tinge of rose     |      | Asian Paint | Code 8084     | Lingaraj Agency |                                                                                                                                                                                                                                                                                                                                                                                                                                                                                                                                                                                                                                                                                                                                                                                                                                                                                                                                                                                                                                                                                                                                                                                                                                                                                                                                                                                                                                                                                                                                                                                                                                                                                                                                                                                                                                                                                                                                                                                                                                                                                                                                |
| Ceiling     | Off-white         |      | Asian Paint | Code L124     | Lingaraj Agency | The state of the s |
| Ceiling     | Flush Light       |      | Havells     | 4k Warm white | Chimera Homez   |                                                                                                                                                                                                                                                                                                                                                                                                                                                                                                                                                                                                                                                                                                                                                                                                                                                                                                                                                                                                                                                                                                                                                                                                                                                                                                                                                                                                                                                                                                                                                                                                                                                                                                                                                                                                                                                                                                                                                                                                                                                                                                                                |
| Wall        | Flush mount light |      | Havells     | Warm White    | Chimera Homez   | <b>,</b>                                                                                                                                                                                                                                                                                                                                                                                                                                                                                                                                                                                                                                                                                                                                                                                                                                                                                                                                                                                                                                                                                                                                                                                                                                                                                                                                                                                                                                                                                                                                                                                                                                                                                                                                                                                                                                                                                                                                                                                                                                                                                                                       |
| Fan         | Ceiling           |      | Havells     | Brown         | Chimera Homez   |                                                                                                                                                                                                                                                                                                                                                                                                                                                                                                                                                                                                                                                                                                                                                                                                                                                                                                                                                                                                                                                                                                                                                                                                                                                                                                                                                                                                                                                                                                                                                                                                                                                                                                                                                                                                                                                                                                                                                                                                                                                                                                                                |
| AC          | Split             |      | Mitsubishi  | White         | Chimera Homez   |                                                                                                                                                                                                                                                                                                                                                                                                                                                                                                                                                                                                                                                                                                                                                                                                                                                                                                                                                                                                                                                                                                                                                                                                                                                                                                                                                                                                                                                                                                                                                                                                                                                                                                                                                                                                                                                                                                                                                                                                                                                                                                                                |