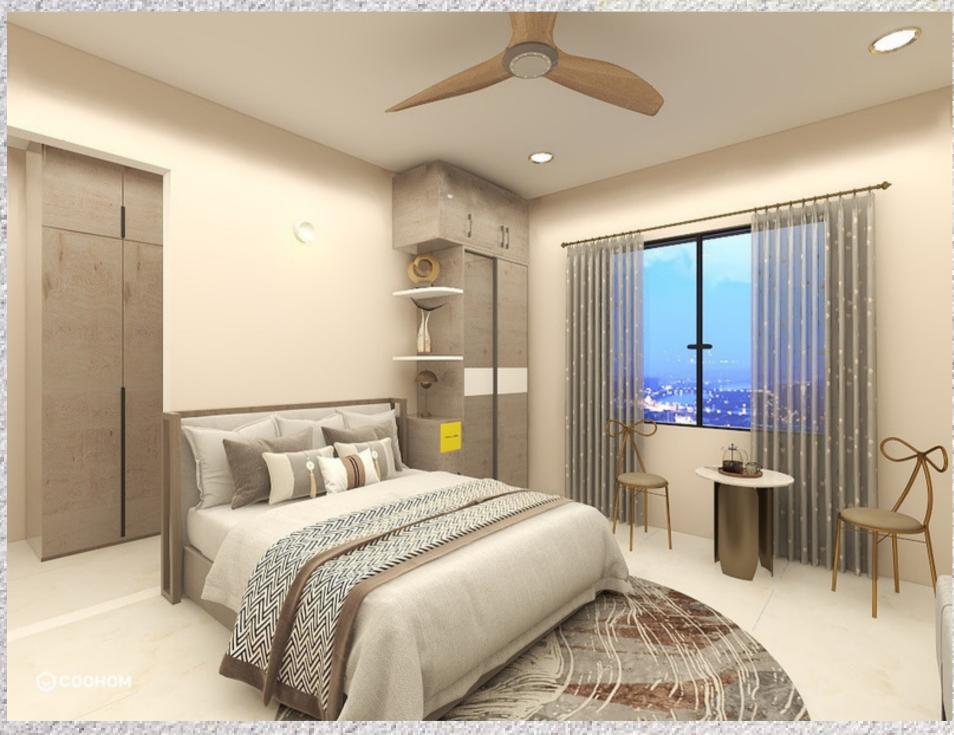

# CLIENT BRIEF

Project Number: 01 Client: Shilpee Pattnaik Designer: Ishani Pati

| AREA      | REQUIREMENTS           | DETAILS / OPTIONS / PREFERENCES    | ACTIONS TO BE TAKEN                      |
|-----------|------------------------|------------------------------------|------------------------------------------|
| Bed room  | 1.Bed with storage     | 1.Bed with hydraulic storage       | 1 .Wooden bed with storage delivered     |
|           |                        |                                    | [Callout I]                              |
|           | 2.Side table           | 2.Ply board side table             | 2 .Bed side tables no longer required.   |
|           | 3.Study table with     | 3.Ply board Study table with       | 3 .Ply board study table and book        |
|           | book storage           | movable storage                    | shelf delivered.[Callout I]              |
|           | 4.Study chair          | 4.Comfortable chair                | 4 .Study chair from Ikea delivered.      |
|           |                        |                                    | [Callout I]                              |
|           | 5.Dressing unit with   | 5.Plywood cabinet with full height | 5 . Ply board dressing unit delivered.   |
|           | mirror                 | mirror.                            | [Callout I]                              |
|           | 6.Wardrobe             | 6.Plyboard wardrobe                | 6 .Full height mirror from Ikea          |
|           | 7.Bed bench            | 7.Comfortable sitting for three    | delivered.[Callout I]                    |
|           | 7.Bed benen            | person                             | 7. Ply board wardrobe delivered.         |
|           | DODGE MA               | Lecture in Arms in                 | [Callout I]                              |
|           | 8.Curtain              | 8.Light weight curtain             | 8 .Ply board bed bench delivered.        |
|           |                        |                                    | [Callout I]                              |
|           | 9.Conventional         | 9.POP ceiling                      | 9. Curtain from local vender delivered.  |
|           | Ceiling                |                                    | [Callout I]                              |
| Bath room | 10/2004 10/00=90       |                                    | 10 .Done with POP ceiling.[Callout I]    |
|           | 1.Squat toiliet        | 1.Jaquar squat toilet              | 1 .Squat toilet delivered.[Callout II]   |
|           | 2.Vanity unit          | 2.Made with WPC board              | 2 .Vanity unit made with WPC board       |
|           |                        |                                    | delivered.[Callout II]                   |
|           | 3.Mixer shower fitting | 3.Jaquar fittings                  | 3 . Jaquar mixer shower fitting          |
|           |                        |                                    | installed.[Callout II]                   |
|           | 4.Tile flooring        | 4.Anti-skid ceramic tile           | 4 .Light color anti skid tile installed. |
|           |                        |                                    | [Callout II]                             |

### Functional Need

- -> Ceramic tiles for flooring
- → Light color
- → POP ceiling
- -> Warm white light
- → Light color curtains
- → Rug [Modern]
- → Bed with storage
- → Wardrobe with drawers and shelves
- -> Dressing unit with storage
- → Study table with book storage
- -> A comfortable chair
- -> Electric power point on bed side table
- → Bed lamp
- -> Split AC and ceiling fan

### Emotional Need

- -> Wants to hang a family photo
- → Watching movies in dim ambiance
- -> Reading books
- -> Spend some quality time with cousins
- She will enjoy her personal time with a cup of coffee and a novel