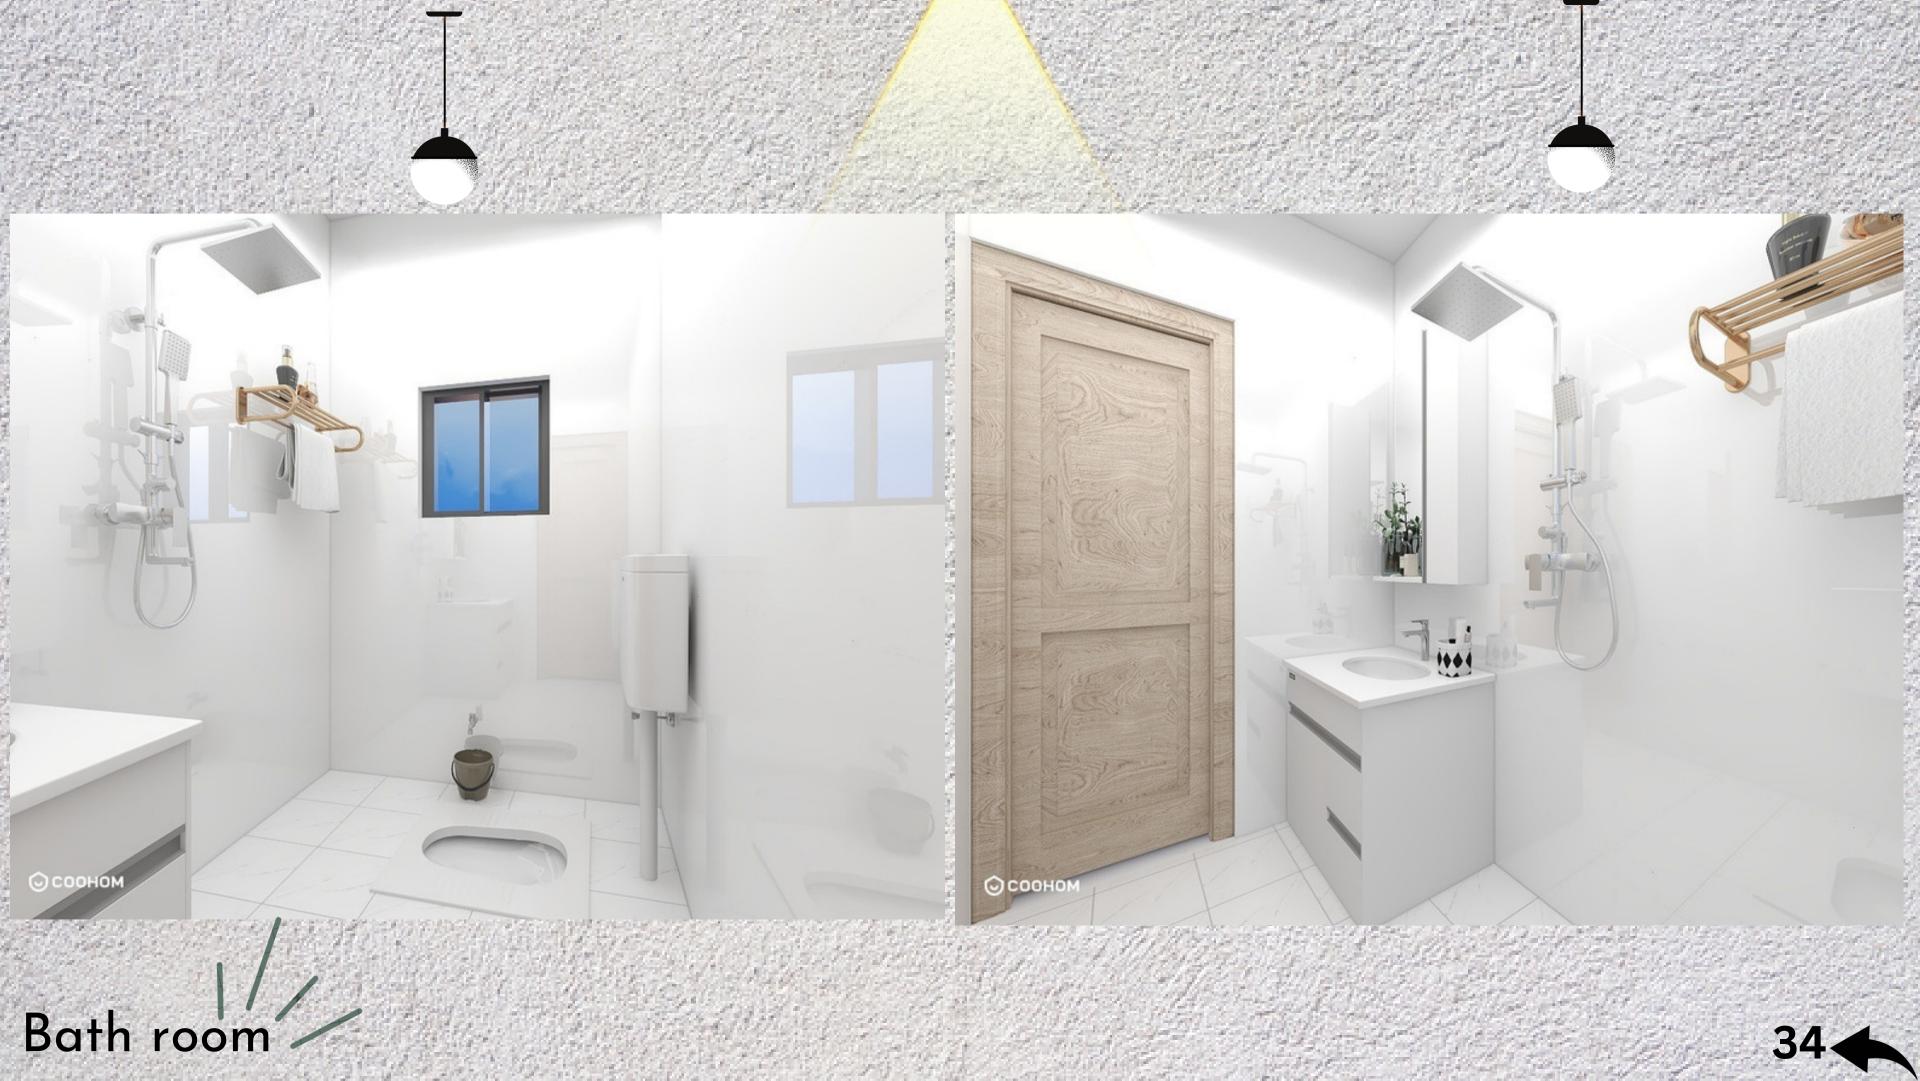

# CLIENT BRIEF

Project Number: 01 Client: Shilpee Pattnaik Designer: Ishani Pati

| AREA      | REQUIREMENTS           | DETAILS / OPTIONS / PREFERENCES    | ACTIONS TO BE TAKEN                      |
|-----------|------------------------|------------------------------------|------------------------------------------|
| Bed room  | 1.Bed with storage     | 1.Bed with hydraulic storage       | 1 .Wooden bed with storage delivered     |
|           |                        |                                    | [Callout I]                              |
|           | 2.Side table           | 2.Ply board side table             | 2 .Bed side tables no longer required.   |
|           | 3.Study table with     | 3.Ply board Study table with       | 3 .Ply board study table and book        |
|           | book storage           | movable storage                    | shelf delivered.[Callout I]              |
|           | 4.Study chair          | 4.Comfortable chair                | 4 .Study chair from Ikea delivered.      |
|           |                        |                                    | [Callout I]                              |
|           | 5.Dressing unit with   | 5.Plywood cabinet with full height | 5 . Ply board dressing unit delivered.   |
|           | mirror                 | mirror.                            | [Callout I]                              |
|           | 6.Wardrobe             | 6.Plyboard wardrobe                | 6 .Full height mirror from Ikea          |
|           | 7.Bed bench            | 7.Comfortable sitting for three    | delivered.[Callout I]                    |
|           | 7.Bed benen            | person                             | 7. Ply board wardrobe delivered.         |
|           | DODGE MA               | Lecture in Arms in                 | [Callout I]                              |
|           | 8.Curtain              | 8.Light weight curtain             | 8 .Ply board bed bench delivered.        |
|           |                        |                                    | [Callout I]                              |
|           | 9.Conventional         | 9.POP ceiling                      | 9. Curtain from local vender delivered.  |
|           | Ceiling                |                                    | [Callout I]                              |
| Bath room | 10/2004 10/00=90       |                                    | 10 .Done with POP ceiling.[Callout I]    |
|           | 1.Squat toiliet        | 1.Jaquar squat toilet              | 1 .Squat toilet delivered.[Callout II]   |
|           | 2.Vanity unit          | 2.Made with WPC board              | 2 .Vanity unit made with WPC board       |
|           |                        |                                    | delivered.[Callout II]                   |
|           | 3.Mixer shower fitting | 3.Jaquar fittings                  | 3 . Jaquar mixer shower fitting          |
|           |                        |                                    | installed.[Callout II]                   |
|           | 4.Tile flooring        | 4.Anti-skid ceramic tile           | 4 .Light color anti skid tile installed. |
|           |                        |                                    | [Callout II]                             |

### BATH ROOM

### Functional Need

- -> Anti-skid ceramic tiles for flooring
- → Warm ceiling light
- → Mirror
- → Waterproof storage
- -> Rack with towel holder
- → Bath rug
- -> Handwash holder
- → Trash can
- → Geyser
- → Mixer shower fitting
- -> Squat toilet

### Emotional Need

- Dim ambiance
- → Well organized