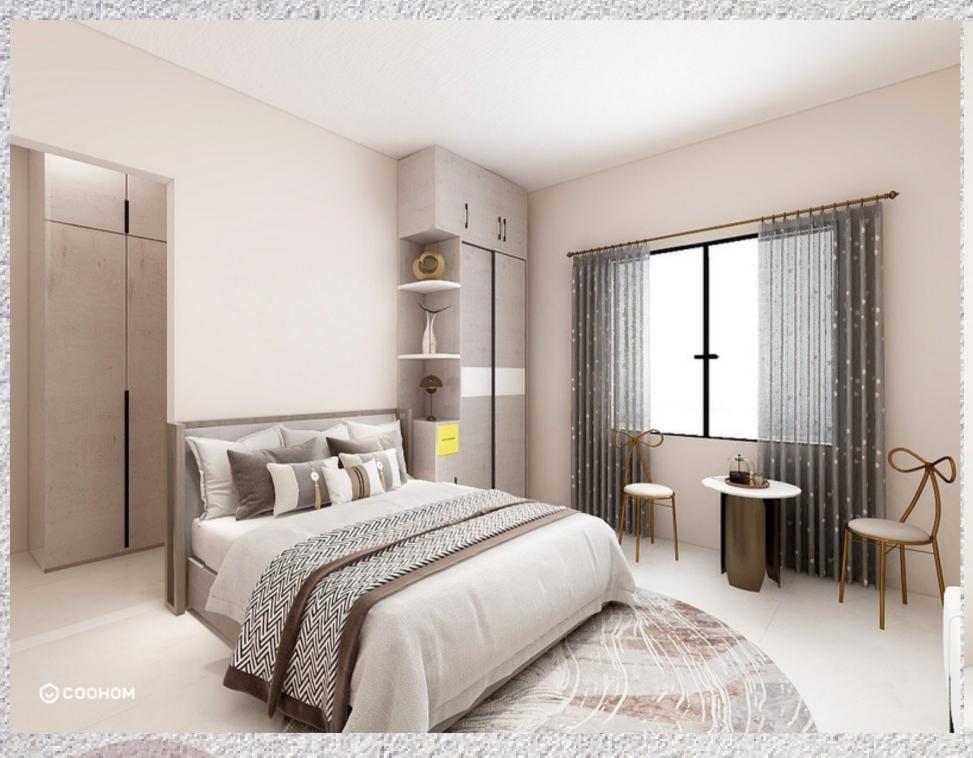

# CLIENT BRIEF

Project Number: 01 Client: Shilpee Pattnaik Designer: Ishani Pati

| AREA      | REQUIREMENTS           | DETAILS / OPTIONS / PREFERENCES    | ACTIONS TO BE TAKEN                      |
|-----------|------------------------|------------------------------------|------------------------------------------|
| Bed room  | 1.Bed with storage     | 1.Bed with hydraulic storage       | 1 .Wooden bed with storage delivered     |
|           |                        |                                    | [Callout I]                              |
|           | 2.Side table           | 2.Ply board side table             | 2 .Bed side tables no longer required.   |
|           | 3.Study table with     | 3.Ply board Study table with       | 3 .Ply board study table and book        |
|           | book storage           | movable storage                    | shelf delivered.[Callout I]              |
|           | 4.Study chair          | 4.Comfortable chair                | 4 .Study chair from Ikea delivered.      |
|           |                        |                                    | [Callout I]                              |
|           | 5.Dressing unit with   | 5.Plywood cabinet with full height | 5 . Ply board dressing unit delivered.   |
|           | mirror                 | mirror.                            | [Callout I]                              |
|           | 6.Wardrobe             | 6.Plyboard wardrobe                | 6 .Full height mirror from Ikea          |
|           | 7.Bed bench            | 7.Comfortable sitting for three    | delivered.[Callout I]                    |
|           | 7.Bed benen            | person                             | 7. Ply board wardrobe delivered.         |
|           | DODGE MA               | Lecture in Arms in                 | [Callout I]                              |
|           | 8.Curtain              | 8.Light weight curtain             | 8 .Ply board bed bench delivered.        |
|           |                        |                                    | [Callout I]                              |
|           | 9.Conventional         | 9.POP ceiling                      | 9. Curtain from local vender delivered.  |
|           | Ceiling                |                                    | [Callout I]                              |
| Bath room | 10/2004 10/00=90       |                                    | 10 .Done with POP ceiling.[Callout I]    |
|           | 1.Squat toiliet        | 1.Jaquar squat toilet              | 1 .Squat toilet delivered.[Callout II]   |
|           | 2.Vanity unit          | 2.Made with WPC board              | 2 .Vanity unit made with WPC board       |
|           |                        |                                    | delivered.[Callout II]                   |
|           | 3.Mixer shower fitting | 3.Jaquar fittings                  | 3 . Jaquar mixer shower fitting          |
|           |                        |                                    | installed.[Callout II]                   |
|           | 4.Tile flooring        | 4.Anti-skid ceramic tile           | 4 .Light color anti skid tile installed. |
|           |                        |                                    | [Callout II]                             |

### Functional Need

- -> Ceramic tiles for flooring
- → Light color
- → POP ceiling
- -> Warm white light
- → Light color curtains
- → Rug [Modern]
- → Bed with storage
- → Wardrobe with drawers and shelves
- -> Dressing unit with storage
- → Study table with book storage
- -> A comfortable chair
- -> Electric power point on bed side table
- → Bed lamp
- -> Split AC and ceiling fan

### Callout Sheet I

| Description   | Specification          | Size               | Brand                          | Color             | Supplier          | Image |
|---------------|------------------------|--------------------|--------------------------------|-------------------|-------------------|-------|
| Floor         | Ceramic Tile           | 1930x2760          | Somany                         | Beige             | Jain marble house |       |
| Bed           | Ply Board<br>Hydraulic | 6'X 6'6" X 1'6"    | Sylvan premium club            | Wooden<br>Hettich | Ganpati Homez     |       |
| Wardrobe      | Ply Board<br>Fittings  | 3'4" X 2' X 9'3"   | Sylvan premium club<br>Hettich | Matte oak 07      | Ganpati Homez     | F     |
| Bench         | Ply Board              | 5'4" X 1'4" X 1'6" | Sylvan premium club            | Brown             | Ganpati Homez     |       |
| Chair         | Metal chair            | 1'6" X 1'6" X 3'   | Ikea                           | Grey fabric       | Flipkart          | A     |
| Round table   | Round metal table      | 1'8" X 1'6"        | Ikea                           | White             | Flipkart          | 0     |
| Mirror        | Full height mirror     | 1'6" X 6'          | Ikea                           |                   | Flipkart          | Ä     |
| Dressing unit | Ply Board<br>Fittings  | 2'8" X 1'6" X 2'6" | Sylvan premium club<br>Hettich | Matte oak 07      | Ganpati Homez     |       |
| Study table   | Ply Board              | 3' X 1'10" X 2'6"  | Sylvan premium club            | Grey              | Ganpati Homez     |       |
| Study Chair   | Modern chair           | 1'10" X 1'8" X 3'  | Ikea                           | Brown             | Flipkart          | P     |
| Book shelf    | Ply Board              | 2'8" X 1'3" X 6'   | Sylvan premium club            | Matte oak 07      | Ganpati Homez     | 1/4   |
| Curtain       | Light Weight           |                    |                                | Grey              | Local Vender      |       |
| Rug           | Modern                 |                    |                                | Grey              | Local Vender      |       |