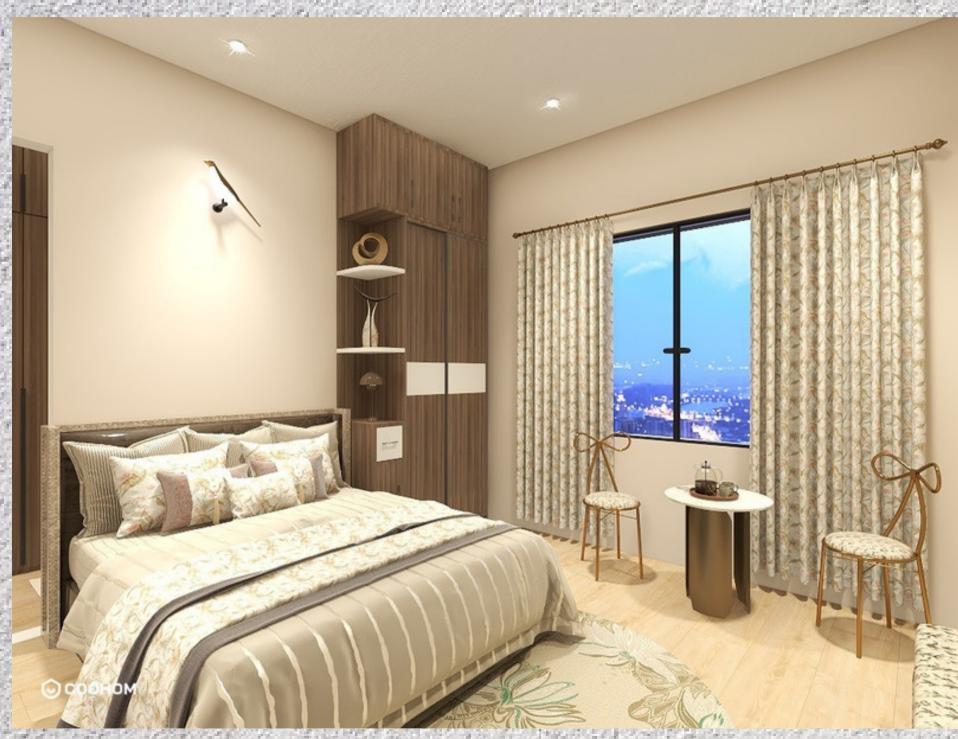

# CLIENT BRIEF

Project Number: 01 Client: Shilpee Pattnaik Designer: Ishani Pati

| AREA      | REQUIREMENTS           | DETAILS / OPTIONS / PREFERENCES    | ACTIONS TO BE TAKEN                      |
|-----------|------------------------|------------------------------------|------------------------------------------|
| Bed room  | 1.Bed with storage     | 1.Bed with hydraulic storage       | 1 .Wooden bed with storage delivered     |
|           |                        |                                    | [Callout I]                              |
|           | 2.Side table           | 2.Ply board side table             | 2 .Bed side tables no longer required.   |
|           | 3.Study table with     | 3.Ply board Study table with       | 3 .Ply board study table and book        |
|           | book storage           | movable storage                    | shelf delivered.[Callout I]              |
|           | 4.Study chair          | 4.Comfortable chair                | 4 .Study chair from Ikea delivered.      |
|           |                        |                                    | [Callout I]                              |
|           | 5.Dressing unit with   | 5.Plywood cabinet with full height | 5 . Ply board dressing unit delivered.   |
|           | mirror                 | mirror.                            | [Callout I]                              |
|           | 6.Wardrobe             | 6.Plyboard wardrobe                | 6 .Full height mirror from Ikea          |
|           | 7.Bed bench            | 7.Comfortable sitting for three    | delivered.[Callout I]                    |
|           | 7.Bed benen            | person                             | 7. Ply board wardrobe delivered.         |
|           | DODGE MA               | Lecture in Arms in                 | [Callout I]                              |
|           | 8.Curtain              | 8.Light weight curtain             | 8 .Ply board bed bench delivered.        |
|           |                        |                                    | [Callout I]                              |
|           | 9.Conventional         | 9.POP ceiling                      | 9. Curtain from local vender delivered.  |
|           | Ceiling                |                                    | [Callout I]                              |
| Bath room | 10/2004 10/00=90       |                                    | 10 .Done with POP ceiling.[Callout I]    |
|           | 1.Squat toiliet        | 1.Jaquar squat toilet              | 1 .Squat toilet delivered.[Callout II]   |
|           | 2.Vanity unit          | 2.Made with WPC board              | 2 .Vanity unit made with WPC board       |
|           |                        |                                    | delivered.[Callout II]                   |
|           | 3.Mixer shower fitting | 3.Jaquar fittings                  | 3 . Jaquar mixer shower fitting          |
|           |                        |                                    | installed.[Callout II]                   |
|           | 4.Tile flooring        | 4.Anti-skid ceramic tile           | 4 .Light color anti skid tile installed. |
|           |                        |                                    | [Callout II]                             |

### Functional Need

- -> Ceramic tiles for flooring
- → Light color
- → POP ceiling
- -> Warm white light
- → Light color curtains
- → Rug [Modern]
- → Bed with storage
- → Wardrobe with drawers and shelves
- -> Dressing unit with storage
- → Study table with book storage
- -> A comfortable chair
- -> Electric power point on bed side table
- → Bed lamp
- -> Split AC and ceiling fan

### BED ROOM

### Emotional Need

- -> Wants to hang a family photo
- → Watching movies in dim ambiance
- -> Reading books
- -> Spend some quality time with cousins
- She will enjoy her personal time with a cup of coffee and a novel

### Strength

- -> Dimension of the room is furniture friendly.
- -> Enough space for bed and its side table.
- There is ample space for a dressing area, a spacious wardrobe and managed to get a small study table with storage on the top.

### Strength

- → Dimension of the room is furniture friendly.
- Managed to get a small study table and storage.
- There is sufficient space for a dressing area and a commodious wardrobe.

### Strength

- → Dimension of the room is furniture friendly except the study table area.
- → Enough space for bed and its side table and managed to get a small study table.
- There is sufficient space for a dressing area and a commodious wardrobe.

### Strength

- -> Dimension of the room is furniture friendly.
- -> Enough space for bed.
- There is ample space for a dressing area, and managed to get a bookshelf beside study table.