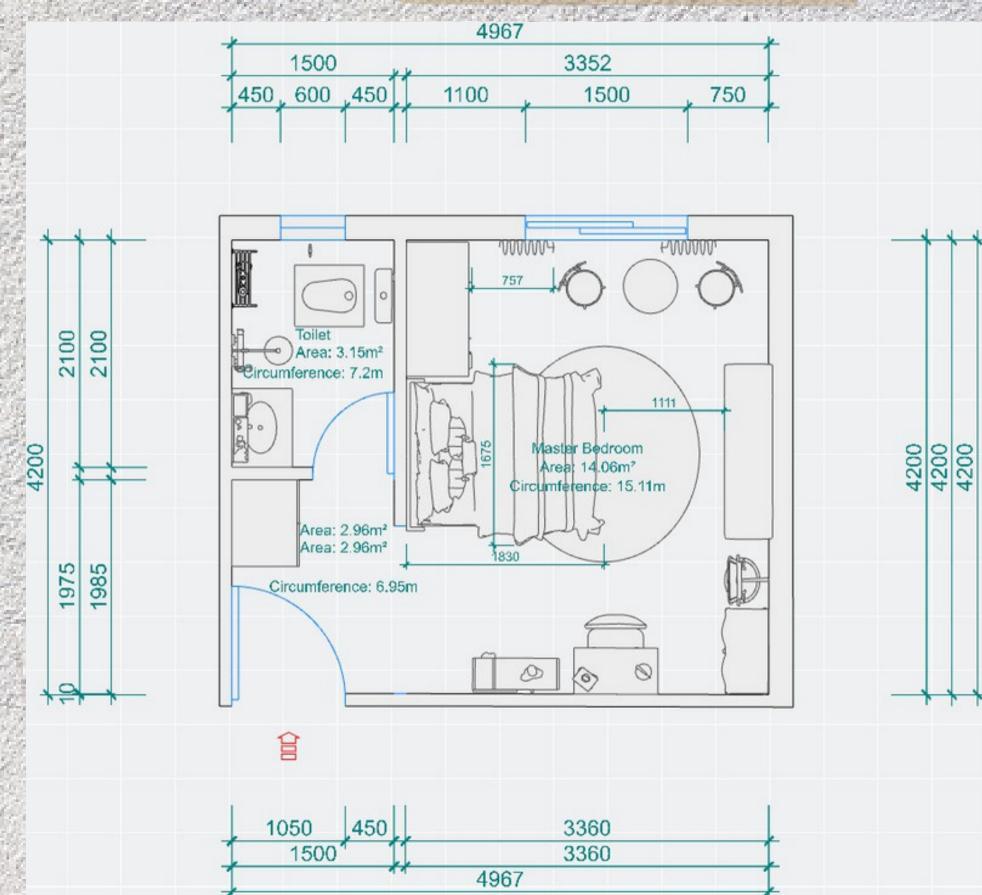

# Proposed Layout

# CLIENT BRIEF

Project Number: 01 Client: Shilpee Pattnaik Designer: Ishani Pati

| AREA      | REQUIREMENTS           | DETAILS / OPTIONS / PREFERENCES    | ACTIONS TO BE TAKEN                      |
|-----------|------------------------|------------------------------------|------------------------------------------|
| Bed room  | 1.Bed with storage     | 1.Bed with hydraulic storage       | 1 .Wooden bed with storage delivered     |
|           |                        |                                    | [Callout I]                              |
|           | 2.Side table           | 2.Ply board side table             | 2 .Bed side tables no longer required.   |
|           | 3.Study table with     | 3.Ply board Study table with       | 3 .Ply board study table and book        |
|           | book storage           | movable storage                    | shelf delivered.[Callout I]              |
|           | 4.Study chair          | 4.Comfortable chair                | 4 .Study chair from Ikea delivered.      |
|           |                        |                                    | [Callout I]                              |
|           | 5.Dressing unit with   | 5.Plywood cabinet with full height | 5 . Ply board dressing unit delivered.   |
|           | mirror                 | mirror.                            | [Callout I]                              |
|           | 6.Wardrobe             | 6.Plyboard wardrobe                | 6 .Full height mirror from Ikea          |
|           | 7.Bed bench            | 7.Comfortable sitting for three    | delivered.[Callout I]                    |
|           | 7.Bed benen            | person                             | 7. Ply board wardrobe delivered.         |
|           | DODGE MA               | Lecture in Arms in                 | [Callout I]                              |
|           | 8.Curtain              | 8.Light weight curtain             | 8 .Ply board bed bench delivered.        |
|           |                        |                                    | [Callout I]                              |
|           | 9.Conventional         | 9.POP ceiling                      | 9. Curtain from local vender delivered.  |
|           | Ceiling                |                                    | [Callout I]                              |
| Bath room | 10/2004 10/00=90       |                                    | 10 .Done with POP ceiling.[Callout I]    |
|           | 1.Squat toiliet        | 1.Jaquar squat toilet              | 1 .Squat toilet delivered.[Callout II]   |
|           | 2.Vanity unit          | 2.Made with WPC board              | 2 .Vanity unit made with WPC board       |
|           |                        |                                    | delivered.[Callout II]                   |
|           | 3.Mixer shower fitting | 3.Jaquar fittings                  | 3 . Jaquar mixer shower fitting          |
|           |                        |                                    | installed.[Callout II]                   |
|           | 4.Tile flooring        | 4.Anti-skid ceramic tile           | 4 .Light color anti skid tile installed. |
|           |                        |                                    | [Callout II]                             |

### Functional Need

- -> Ceramic tiles for flooring
- → Light color
- → POP ceiling
- -> Warm white light
- → Light color curtains
- → Rug [Modern]
- → Bed with storage
- → Wardrobe with drawers and shelves
- -> Dressing unit with storage
- → Study table with book storage
- -> A comfortable chair
- -> Electric power point on bed side table
- → Bed lamp
- -> Split AC and ceiling fan

### Functional Need

- -> Anti-skid ceramic tiles for flooring
- → Warm ceiling light
- → Mirror
- → Waterproof storage
- -> Rack with towel holder
- → Bath rug
- -> Handwash holder
- → Trash can
- → Geyser
- → Mixer shower fitting
- -> Squat toilet