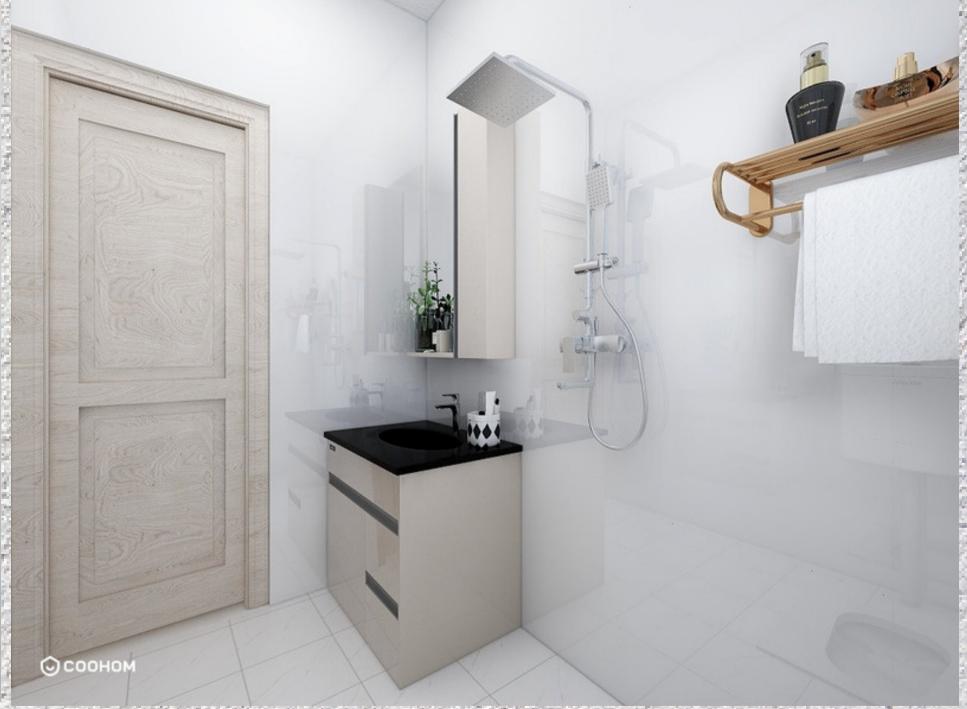

### Opportunities

→ Have a good circulation space in between wardrobe, dressing unit and bed.

### Threats

→ There is a chance of getting hurt while.
passing in between the study table and bed.





### Vaastu layout

### Approved /



### Strength

- -> Dimension of the room is furniture friendly.
- -> Enough space for bed.
- There is ample space for a dressing area, and managed to get a bookshelf beside study table.

### Weakness

- → Lack of space in between dressing unit and study table.
- → Lack of space for bed side table.

### Opportunities

→ Have a good circulation space in between furniture.

### Threats

→ The bed is situated on opposite of the bathroom wall so there is strong chance for seepage.



# Elevation view of Vaastu layout





### Color Option II





Bed room







### Bath room







Bed room





### Bath room

# /Approved Color Option |









### Bath room



### White Light







### Yellow Light







# Warm Light Approved







# SURFACE, MATERIAL & FINISHES

# Option |







# Option II











## Option III

# Approved /











### Callout Sheet I

| Description   | Specification          | Size               | Brand                          | Color             | Supplier          | Image |
|---------------|------------------------|--------------------|--------------------------------|-------------------|-------------------|-------|
| Floor         | Ceramic Tile           | 1930x2760          | Somany                         | Beige             | Jain marble house |       |
| Bed           | Ply Board<br>Hydraulic | 6'X 6'6"