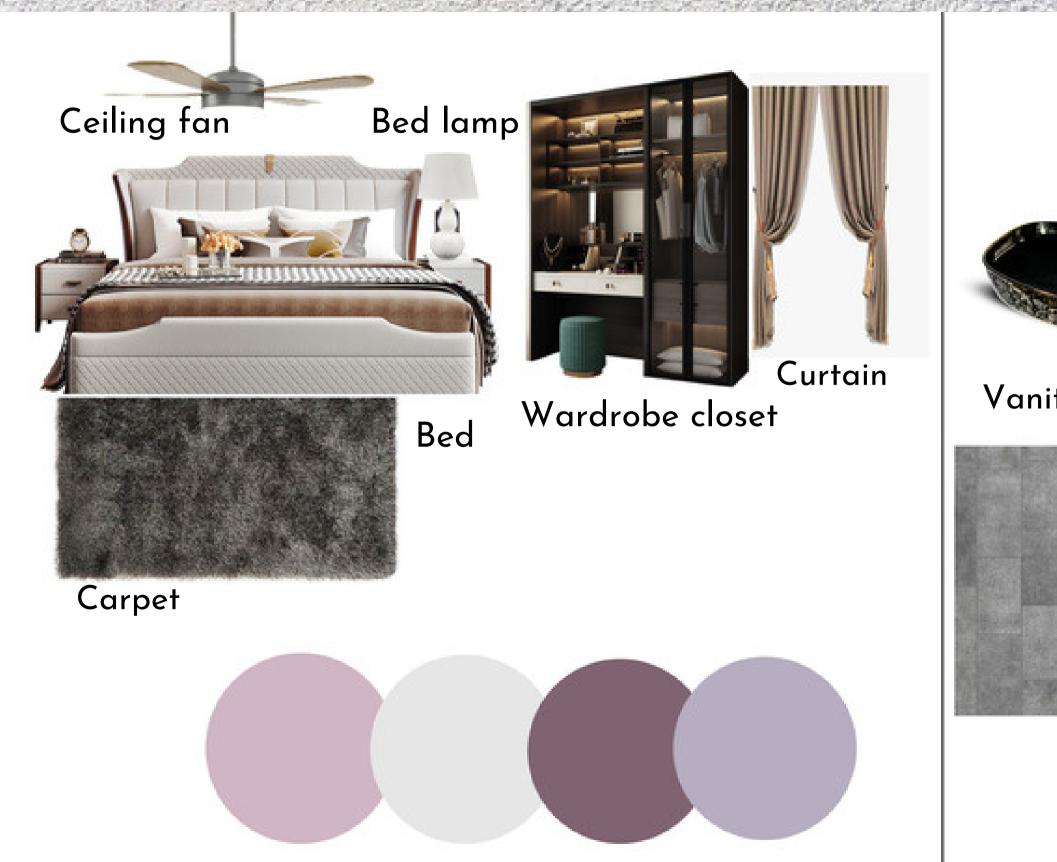

d shelves
- -> Dressing unit with storage
- → Study table with book storage
- -> A comfortable chair
- -> Electric power point on bed side table
- → Bed lamp
- -> Split AC and ceiling fan

### BED ROOM

### Emotional Need

- -> Wants to hang a family photo
- → Watching movies in dim ambiance
- -> Reading books
- -> Spend some quality time with cousins
- She will enjoy her personal time with a cup of coffee and a novel



### BATH ROOM

### Functional Need

- -> Anti-skid ceramic tiles for flooring
- → Warm ceiling light
- → Mirror
- → Waterproof storage
- -> Rack with towel holder
- → Bath rug
- -> Handwash holder
- → Trash can
- → Geyser
- → Mixer shower fitting
- -> Squat toilet

### Emotional Need

- Dim ambiance
- → Well organized



# MOOD BOARD

### Ethnic Style



### Luxury Style





Vanity area





# LAYOUTS

### Layout 1

### Strength

- -> Dimension of the room is furniture friendly.
- -> Enough space for bed and its side table.
- There is ample space for a dressing area, a spacious wardrobe and managed to get a small study table with storage on the top.

### Weakness

Lack of space for a proper study unit as per the wall has a huge window.

### Opportunities

Have a good circulation space in between furniture.

### Threats

The bed is situated on opposite of the bathroom wall so there is strong chance of seepage.





### Layout 11

### Strength

- → Dimension of the room is furniture friendly.
- Managed to get a small study table and storage.
- There is sufficient space for a dressing area and a commodious wardrobe.

### Weakness

→ Obstruction for natural li