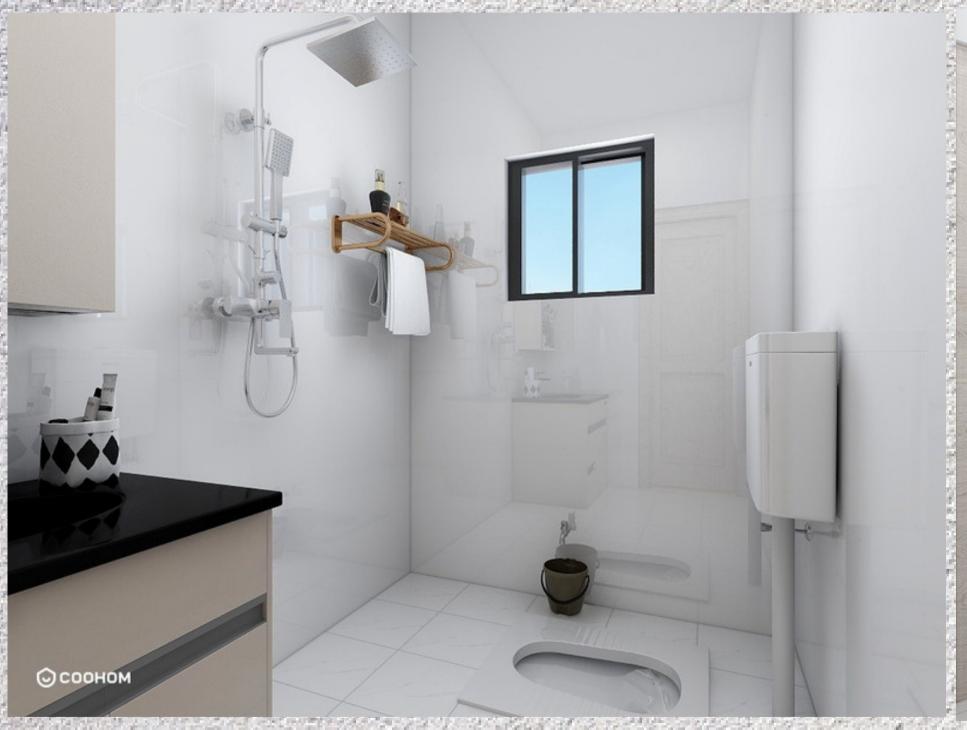

### Opportunities

→ Have a good circulation space in between wardrobe, dressing unit and bed.

### Threats

→ There is a chance of getting hurt while.
passing in between the study table and bed.





### Vaastu layout

### Approved /



### Strength

- -> Dimension of the room is furniture friendly.
- -> Enough space for bed.
- There is ample space for a dressing area, and managed to get a bookshelf beside study table.

### Weakness

- → Lack of space in between dressing unit and study table.
- → Lack of space for bed side table.

### Opportunities

→ Have a good circulation space in between furniture.

### Threats

→ The bed is situated on opposite of the bathroom wall so there is strong chance for seepage.



# Elevation view of Vaastu layout





### Color Option II





Bed room







### Bath room







Bed room





### Bath room

# /Approved Color Option |









### Bath room



### White Light







### Yellow Light







# Warm Light Approved







# SURFACE, MATERIAL & FINISHES

# Option |







# Option II











## Option III

# Approved /











### Callout Sheet I

| Description   | Specification          | Size               | Brand                          | Color             | Supplier          | Image |
|---------------|------------------------|--------------------|--------------------------------|-------------------|-------------------|-------|
| Floor         | Ceramic Tile           | 1930x2760          | Somany                         | Beige             | Jain marble house |       |
| Bed           | Ply Board<br>Hydraulic | 6'X 6'