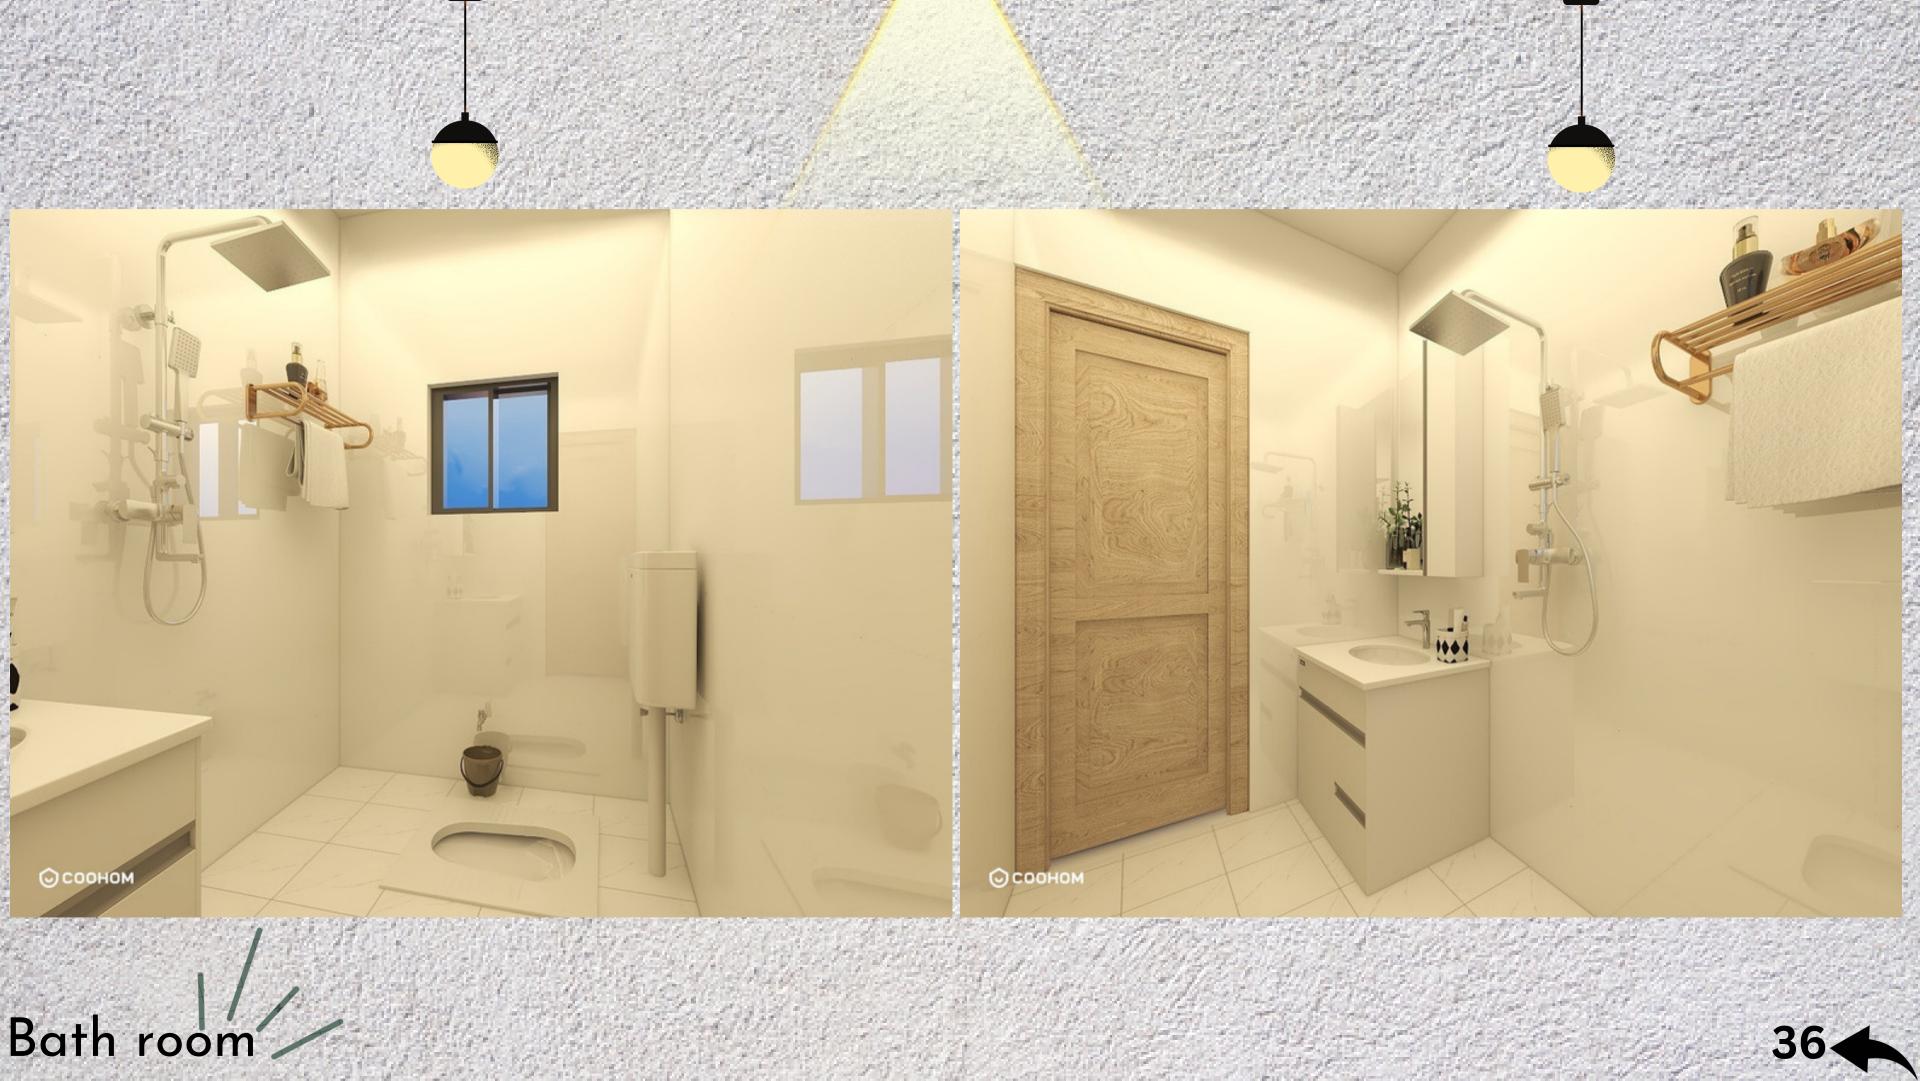

# CLIENT BRIEF

Project Number: 01 Client: Shilpee Pattnaik Designer: Ishani Pati

| AREA      | REQUIREMENTS           | DETAILS / OPTIONS / PREFERENCES    | ACTIONS TO BE TAKEN                      |
|-----------|------------------------|------------------------------------|------------------------------------------|
| Bed room  | 1.Bed with storage     | 1.Bed with hydraulic storage       | 1 .Wooden bed with storage delivered     |
|           |                        |                                    | [Callout I]                              |
|           | 2.Side table           | 2.Ply board side table             | 2 .Bed side tables no longer required.   |
|           | 3.Study table with     | 3.Ply board Study table with       | 3 .Ply board study table and book        |
|           | book storage           | movable storage                    | shelf delivered.[Callout I]              |
|           | 4.Study chair          | 4.Comfortable chair                | 4 .Study chair from Ikea delivered.      |
|           |                        |                                    | [Callout I]                              |
|           | 5.Dressing unit with   | 5.Plywood cabinet with full height | 5 . Ply board dressing unit delivered.   |
|           | mirror                 | mirror.                            | [Callout I]                              |
|           | 6.Wardrobe             | 6.Plyboard wardrobe                | 6 .Full height mirror from Ikea          |
|           | 7.Bed bench            | 7.Comfortable sitting for three    | delivered.[Callout I]                    |
|           | 7.Bed benen            | person                             | 7. Ply board wardrobe delivered.         |
|           | DODGE MA               | Lecture in Arms in                 | [Callout I]                              |
|           | 8.Curtain              | 8.Light weight curtain             | 8 .Ply board bed bench delivered.        |
|           |                        |                                    | [Callout I]                              |
|           | 9.Conventional         | 9.POP ceiling                      | 9. Curtain from local vender delivered.  |
|           | Ceiling                |                                    | [Callout I]                              |
| Bath room | 10/2004 10/00=90       |                                    | 10 .Done with POP ceiling.[Callout I]    |
|           | 1.Squat toiliet        | 1.Jaquar squat toilet              | 1 .Squat toilet delivered.[Callout II]   |
|           | 2.Vanity unit          | 2.Made with WPC board              | 2 .Vanity unit made with WPC board       |
|           |                        |                                    | delivered.[Callout II]                   |
|           | 3.Mixer shower fitting | 3.Jaquar fittings                  | 3 . Jaquar mixer shower fitting          |
|           |                        |                                    | installed.[Callout II]                   |
|           | 4.Tile flooring        | 4.Anti-skid ceramic tile           | 4 .Light color anti skid tile installed. |
|           |                        |                                    | [Callout II]                             |

### Functional Need

- -> Anti-skid ceramic tiles for flooring
- → Warm ceiling light
- → Mirror
- → Waterproof storage
- -> Rack with towel holder
- → Bath rug
- -> Handwash holder
- → Trash can
- → Geyser
- → Mixer shower fitting
- -> Squat toilet

### Callout Sheet II

| Description         | Specification                                       | Color code          | Supplier          | Image         |
|---------------------|-----------------------------------------------------|---------------------|-------------------|---------------|
| Walls trims Ceiling | Apcolite premium<br>emulsion<br>Matte acrylic paint | White<br>Pure White | Lingaraj agency   | Street Legico |
| Floor               | Anti-skid tile<br>349x302                           | Beige               | Jain Marble House |               |
| Countertop          | Natural stone:<br>Granite                           | Black pearl         | Jain Marble House |               |
| Cabinets            | Wood Plastic<br>Composite<br>Board                  | Ash Grey            | Ganapati Homez    |               |
| Cabinet Fixtures    | Stainless steel<br>Folding Towel Rack               | Satin Bronze        | Cuttack Hardware  |               |
| Water closet        | Jaquar Toilet Sheet<br>Jaquar wall hung<br>cistern  | Bright white        | Subash Suppliers  |               |
| Faucet              | Jaquar FUS-CHR<br>29281 Wall Mixture                | Satin Nickel        | Subash Suppliers  | J.            |
| Ceiling             | 6 Watt round LED<br>panel light                     | White               | Chimera Homes     |               |

### Door

Sylvan ply board door

Floor

Biege color

Anti-skid

Somany tile

Rack

Jaquar satin bronze

-- Folding towel rack

Shower

Jaquar satin nickel finish

Cabinet

Made with WPC board