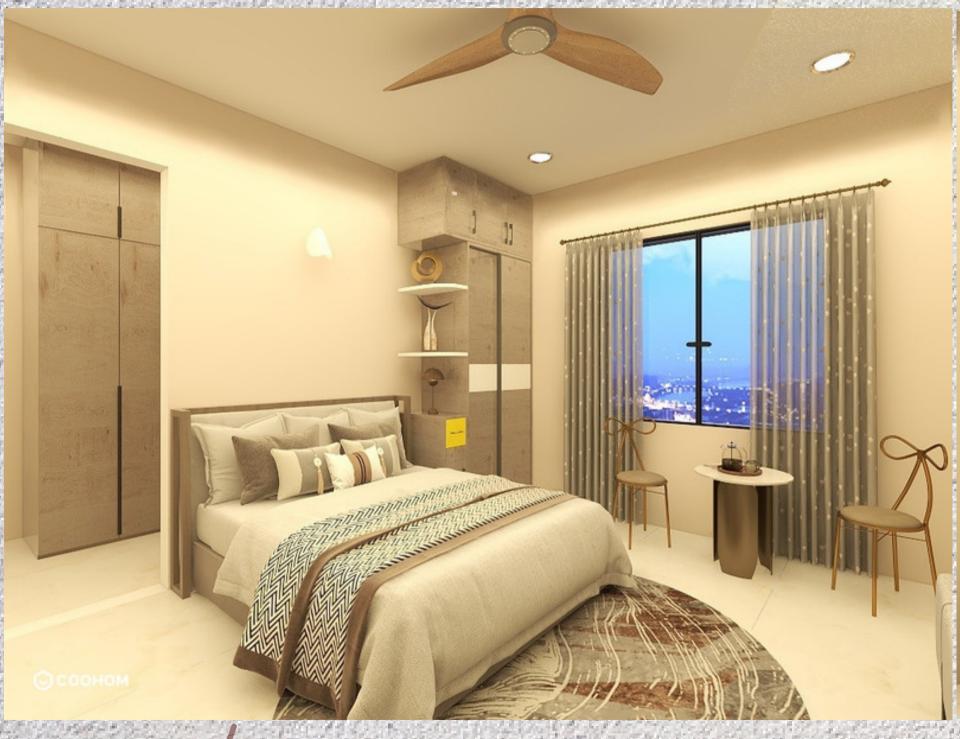

# CLIENT BRIEF

Project Number: 01 Client: Shilpee Pattnaik Designer: Ishani Pati

| AREA      | REQUIREMENTS           | DETAILS / OPTIONS / PREFERENCES    | ACTIONS TO BE TAKEN                      |
|-----------|------------------------|------------------------------------|------------------------------------------|
| Bed room  | 1.Bed with storage     | 1.Bed with hydraulic storage       | 1 .Wooden bed with storage delivered     |
|           |                        |                                    | [Callout I]                              |
|           | 2.Side table           | 2.Ply board side table             | 2 .Bed side tables no longer required.   |
|           | 3.Study table with     | 3.Ply board Study table with       | 3 .Ply board study table and book        |
|           | book storage           | movable storage                    | shelf delivered.[Callout I]              |
|           | 4.Study chair          | 4.Comfortable chair                | 4 .Study chair from Ikea delivered.      |
|           |                        |                                    | [Callout I]                              |
|           | 5.Dressing unit with   | 5.Plywood cabinet with full height | 5 . Ply board dressing unit delivered.   |
|           | mirror                 | mirror.                            | [Callout I]                              |
|           | 6.Wardrobe             | 6.Plyboard wardrobe                | 6 .Full height mirror from Ikea          |
|           | 7.Bed bench            | 7.Comfortable sitting for three    | delivered.[Callout I]                    |
|           | 7.Bed benen            | person                             | 7. Ply board wardrobe delivered.         |
|           | DODGE MA               | Lecture in Arms in                 | [Callout I]                              |
|           | 8.Curtain              | 8.Light weight curtain             | 8 .Ply board bed bench delivered.        |
|           |                        |                                    | [Callout I]                              |
|           | 9.Conventional         | 9.POP ceiling                      | 9. Curtain from local vender delivered.  |
|           | Ceiling                |                                    | [Callout I]                              |
| Bath room | 10/2004 10/00=90       |                                    | 10 .Done with POP ceiling.[Callout I]    |
|           | 1.Squat toiliet        | 1.Jaquar squat toilet              | 1 .Squat toilet delivered.[Callout II]   |
|           | 2.Vanity unit          | 2.Made with WPC board              | 2 .Vanity unit made with WPC board       |
|           |                        |                                    | delivered.[Callout II]                   |
|           | 3.Mixer shower fitting | 3.Jaquar fittings                  | 3 . Jaquar mixer shower fitting          |
|           |                        |                                    | installed.[Callout II]                   |
|           | 4.Tile flooring        | 4.Anti-skid ceramic tile           | 4 .Light color anti skid tile installed. |
|           |                        |                                    | [Callout II]                             |

### Functional Need

- -> Ceramic tiles for flooring
- → Light color
- → POP ceiling
- -> Warm white light
- → Light color curtains
- → Rug [Modern]
- → Bed with storage
- → Wardrobe with drawers and shelves
- -> Dressing unit with storage
- → Study table with book storage
- -> A comfortable chair
- -> Electric power point on bed side table
- → Bed lamp
- -> Split AC and ceiling fan

### BED ROOM

### Emotional Need

- -> Wants to hang a family photo
- → Watching movies in dim ambiance
- -> Reading books
- -> Spend some quality time with cousins
- She will enjoy her personal time with a cup of coffee and a novel