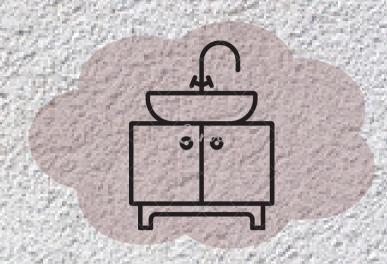

### Callout Sheet II

| Description         | Specification                                       | Color code          | Supplier          | Image         |
|---------------------|-----------------------------------------------------|---------------------|-------------------|---------------|
| Walls trims Ceiling | Apcolite premium<br>emulsion<br>Matte acrylic paint | White<br>Pure White | Lingaraj agency   | Street Legico |
| Floor               | Anti-skid tile<br>349x302                           | Beige               | Jain Marble House |               |
| Countertop          | Natural stone:<br>Granite                           | Black pearl         | Jain Marble House |               |
| Cabinets            | Wood Plastic<br>Composite<br>Board                  | Ash Grey            | Ganapati Homez    |               |
| Cabinet Fixtures    | Stainless steel<br>Folding Towel Rack               | Satin Bronze        | Cuttack Hardware  |               |
| Water closet        | Jaquar Toilet Sheet<br>Jaquar wall hung<br>cistern  | Bright white        | Subash Suppliers  |               |
| Faucet              | Jaquar FUS-CHR<br>29281 Wall Mixture                | Satin Nickel        | Subash Suppliers  | J.            |
| Ceiling             | 6 Watt round LED<br>panel light                     | White               | Chimera Homes     |               |

### Counter top

Natural black granite

### Door

Sylvan ply board door

Floor

Biege color

Anti-skid

Somany tile

Rack

Jaquar satin bronze

-- Folding towel rack

Shower

Jaquar satin nickel finish

Cabinet

Made with WPC board