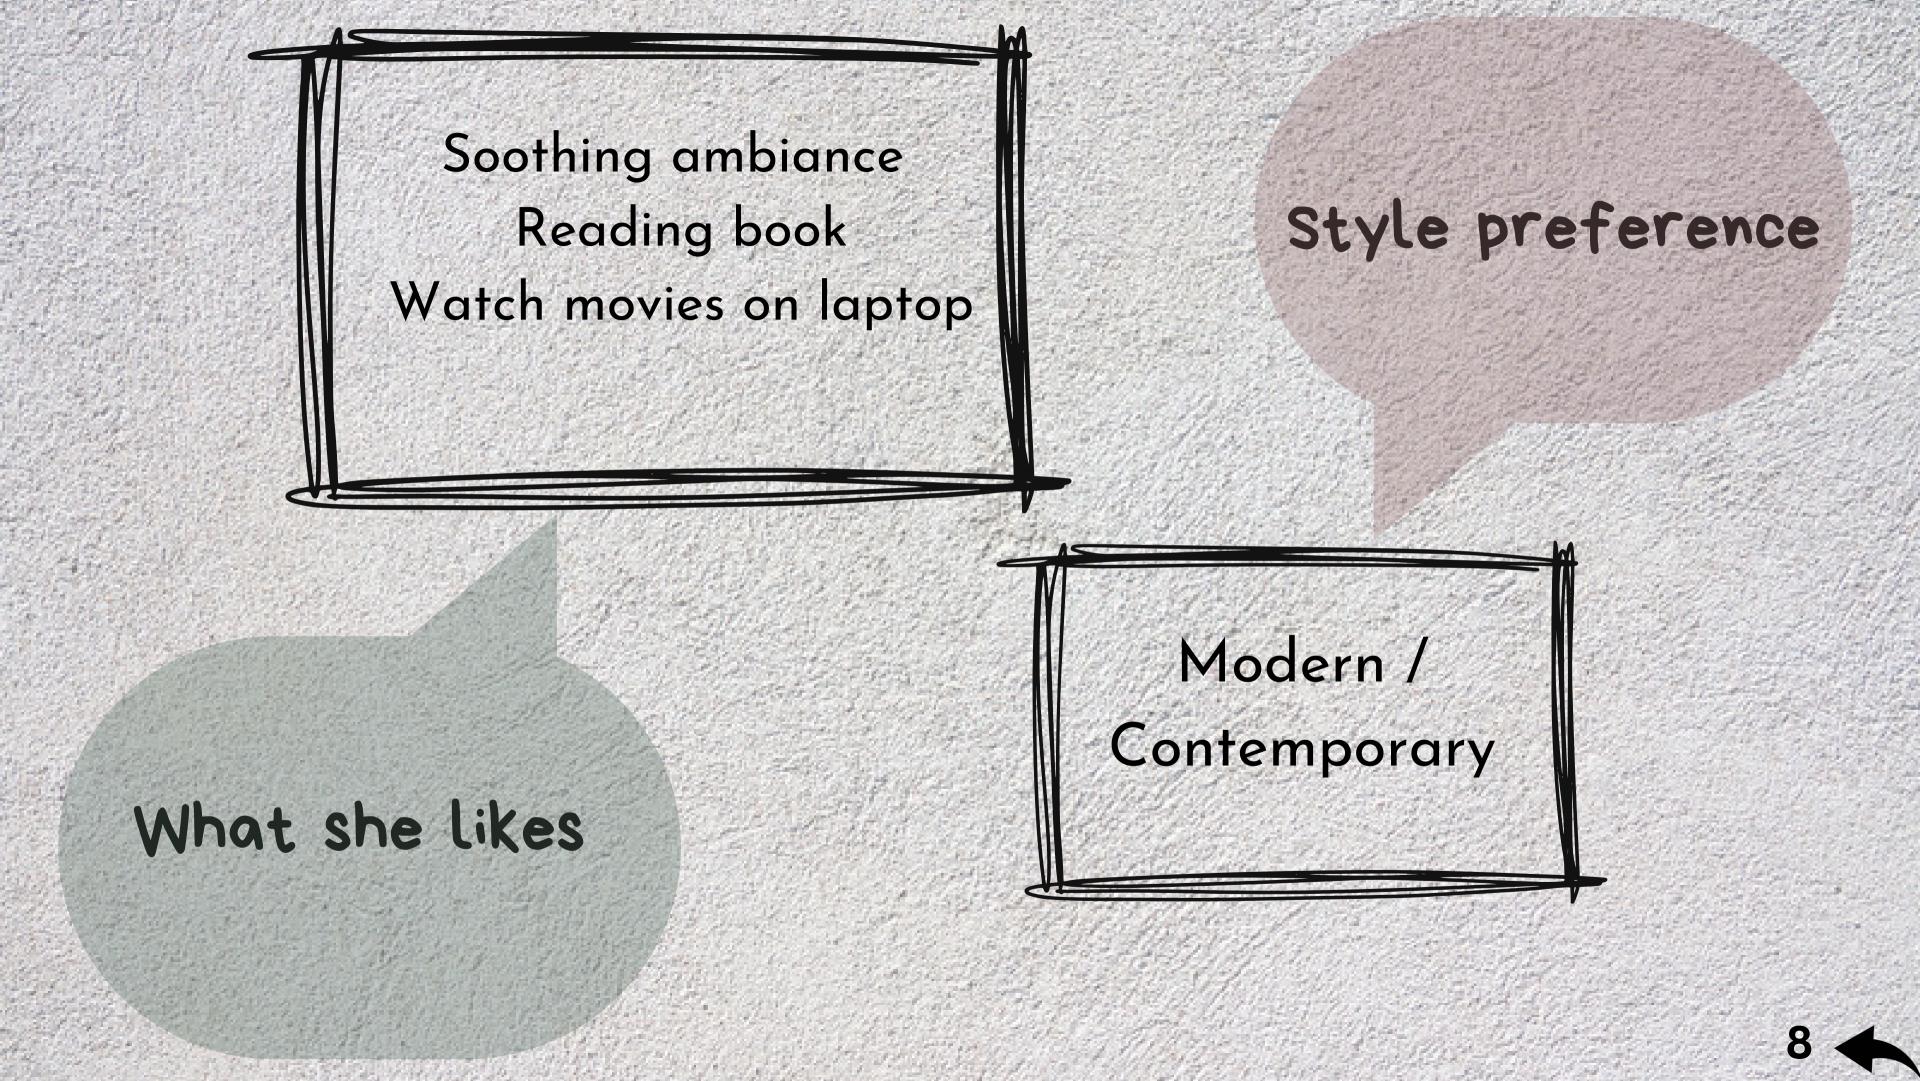

### Emotional Need

- -> Wants to hang a family photo
- → Watching movies in dim ambiance
- -> Reading books
- -> Spend some quality time with cousins
- She will enjoy her personal time with a cup of coffee and a novel

### Ethnic Style

### Luxury Style

Vanity area