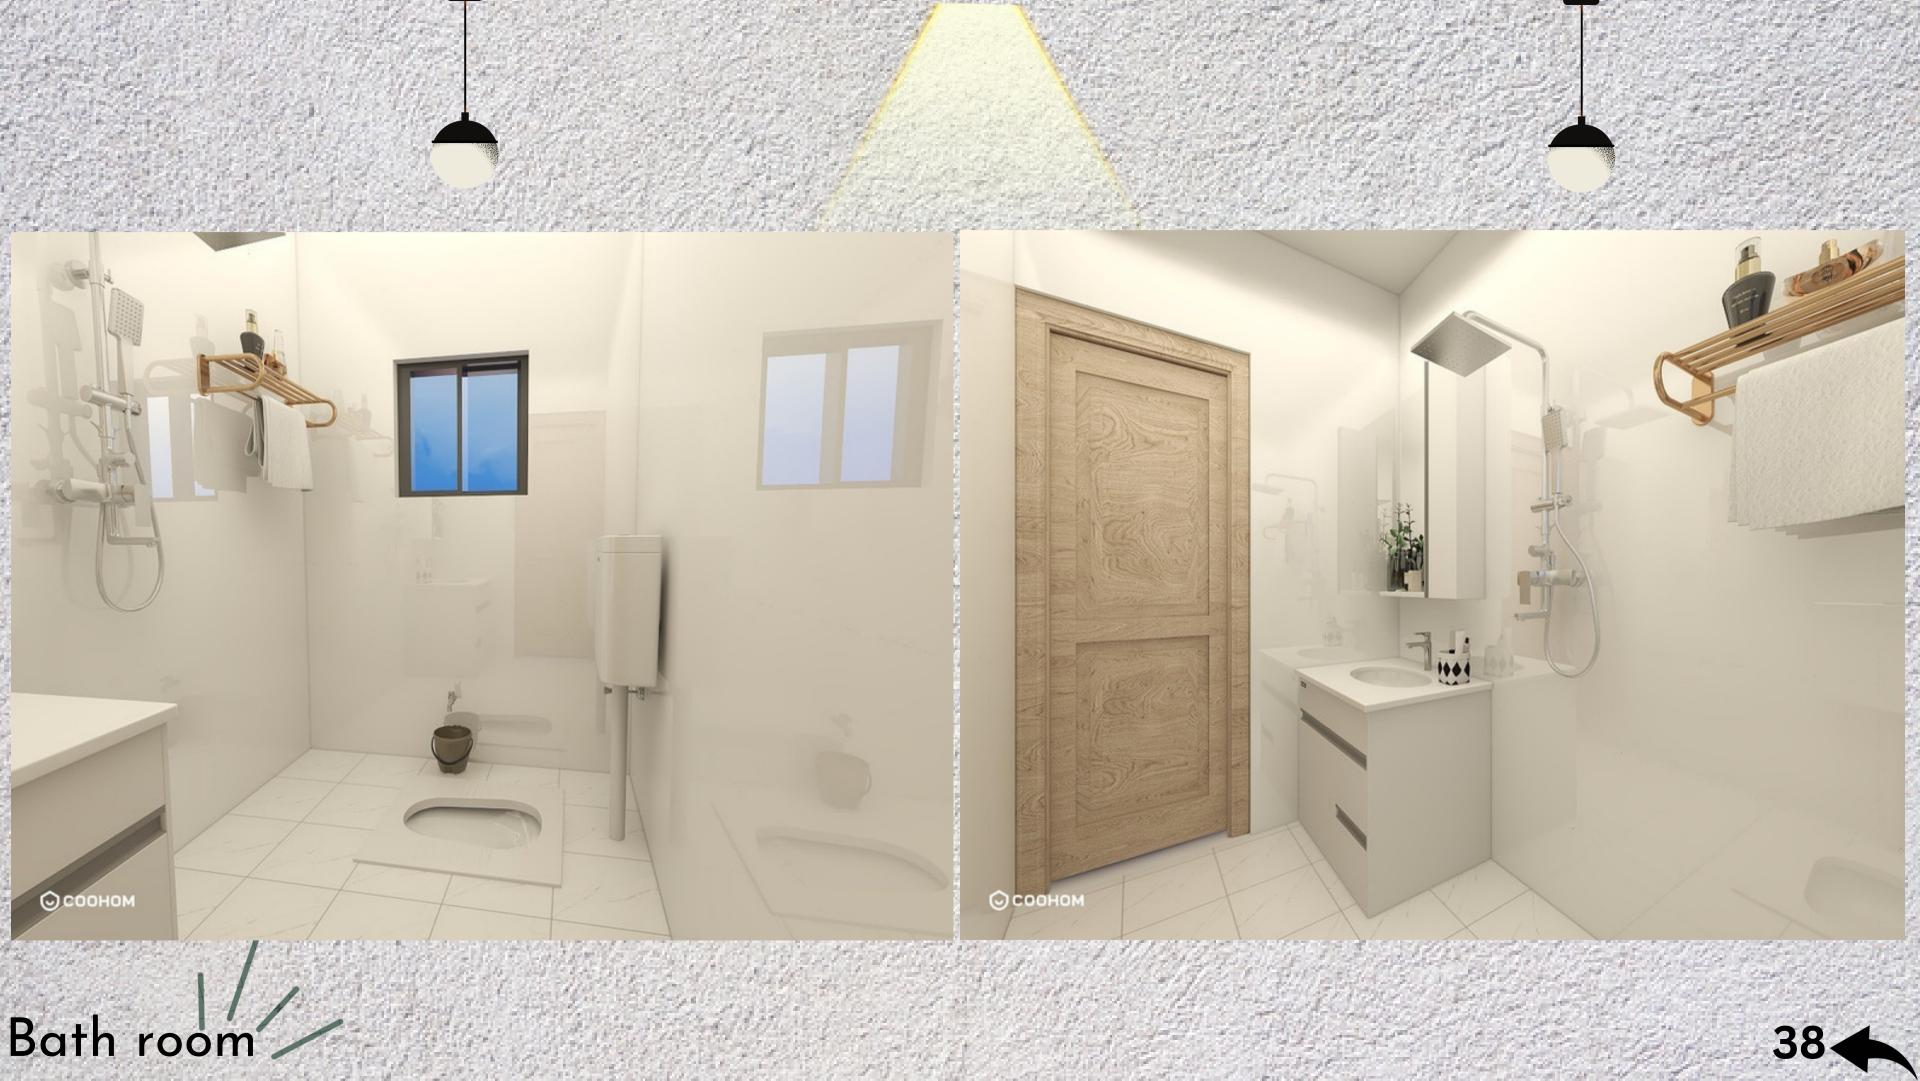

### BATH ROOM

### Functional Need

- -> Anti-skid ceramic tiles for flooring
- → Warm ceiling light
- → Mirror
- → Waterproof storage
- -> Rack with towel holder
- → Bath rug
- -> Handwash holder
- → Trash can
- → Geyser
- → Mixer shower fitting
- -> Squat toilet

### Emotional Need

- Dim ambiance
- → Well organized

### Callout Sheet II

| Description         | Specification                                       | Color code          | Supplier          | Image         |
|---------------------|-----------------------------------------------------|---------------------|-------------------|---------------|
| Walls trims Ceiling | Apcolite premium<br>emulsion<br>Matte acrylic paint | White<br>Pure White | Lingaraj agency   | Street Legico |
| Floor               | Anti-skid tile<br>349x302                           | Beige               | Jain Marble House |               |
| Countertop          | Natural stone:<br>Granite                           | Black pearl         | Jain Marble House |               |
| Cabinets            | Wood Plastic<br>Composite<br>Board                  | Ash Grey            | Ganapati Homez    |               |
| Cabinet Fixtures    | Stainless steel<br>Folding Towel Rack               | Satin Bronze        | Cuttack Hardware  |               |
| Water closet        | Jaquar Toilet Sheet<br>Jaquar wall hung<br>cistern  | Bright white        | Subash Suppliers  |               |
| Faucet              | Jaquar FUS-CHR<br>29281 Wall Mixture                | Satin Nickel        | Subash Suppliers  | J.            |
| Ceiling             | 6 Watt round LED<br>panel light                     | White               | Chimera Homes     |               |

### Counter top

Natural black granite

### Door

Sylvan ply board door

Floor

Biege color

Anti-skid

Somany tile

Rack

Jaquar satin bronze

-- Folding towel rack

Shower

Jaquar satin nickel finish

Cabinet

Made with WPC board