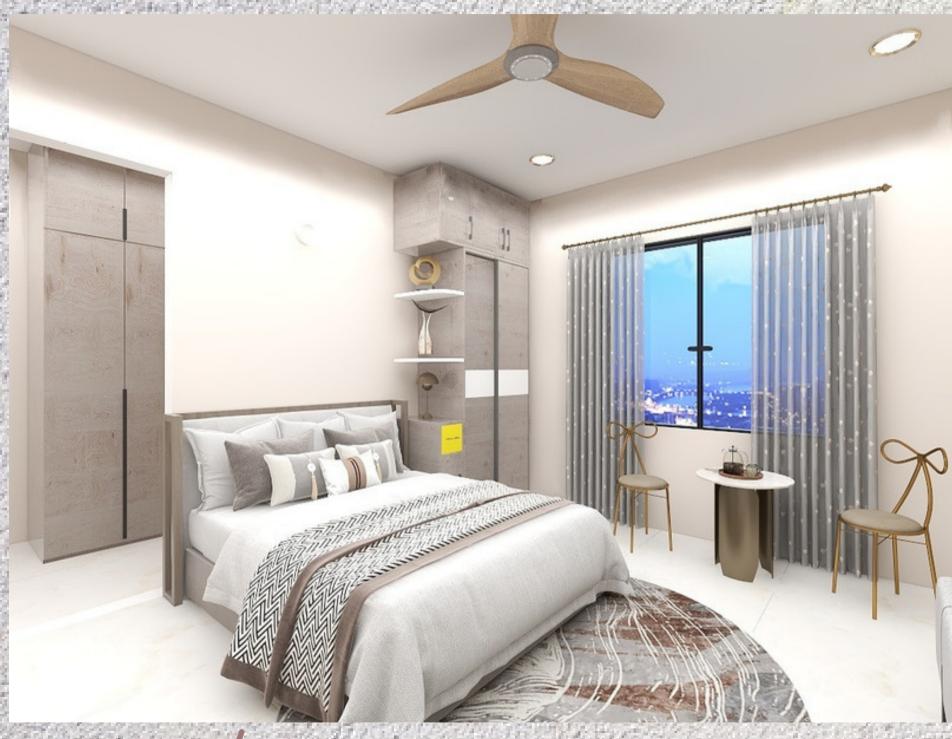

# CLIENT BRIEF

Project Number: 01 Client: Shilpee Pattnaik Designer: Ishani Pati

| AREA      | REQUIREMENTS           | DETAILS / OPTIONS / PREFERENCES    | ACTIONS TO BE TAKEN                      |
|-----------|------------------------|------------------------------------|------------------------------------------|
| Bed room  | 1.Bed with storage     | 1.Bed with hydraulic storage       | 1 .Wooden bed with storage delivered     |
|           |                        |                                    | [Callout I]                              |
|           | 2.Side table           | 2.Ply board side table             | 2 .Bed side tables no longer required.   |
|           | 3.Study table with     | 3.Ply board Study table with       | 3 .Ply board study table and book        |
|           | book storage           | movable storage                    | shelf delivered.[Callout I]              |
|           | 4.Study chair          | 4.Comfortable chair                | 4 .Study chair from Ikea delivered.      |
|           |                        |                                    | [Callout I]                              |
|           | 5.Dressing unit with   | 5.Plywood cabinet with full height | 5 . Ply board dressing unit delivered.   |
|           | mirror                 | mirror.                            | [Callout I]                              |
|           | 6.Wardrobe             | 6.Plyboard wardrobe                | 6 .Full height mirror from Ikea          |
|           | 7.Bed bench            | 7.Comfortable sitting for three    | delivered.[Callout I]                    |
|           | 7.Bed benen            | person                             | 7. Ply board wardrobe delivered.         |
|           | DODGE MA               | Lecture in Arms in                 | [Callout I]                              |
|           | 8.Curtain              | 8.Light weight curtain             | 8 .Ply board bed bench delivered.        |
|           |                        |                                    | [Callout I]                              |
|           | 9.Conventional         | 9.POP ceiling                      | 9. Curtain from local vender delivered.  |
|           | Ceiling                |                                    | [Callout I]                              |
| Bath room | 10/2004 10/00=90       |                                    | 10 .Done with POP ceiling.[Callout I]    |
|           | 1.Squat toiliet        | 1.Jaquar squat toilet              | 1 .Squat toilet delivered.[Callout II]   |
|           | 2.Vanity unit          | 2.Made with WPC board              | 2 .Vanity unit made with WPC board       |
|           |                        |                                    | delivered.[Callout II]                   |
|           | 3.Mixer shower fitting | 3.Jaquar fittings                  | 3 . Jaquar mixer shower fitting          |
|           |                        |                                    | installed.[Callout II]                   |
|           | 4.Tile flooring        | 4.Anti-skid ceramic tile           | 4 .Light color anti skid tile installed. |
|           |                        |                                    | [Callout II]                             |

### Functional Need

- -> Ceramic tiles for flooring
- → Light color
- → POP ceiling
- -> Warm white light
- → Light color curtains
- → Rug [Modern]
- → Bed with storage
- → Wardrobe with drawers and shelves
- -> Dressing unit with storage
- → Study table with book storage
- -> A comfortable chair
- -> Electric power point on bed side table
- → Bed lamp
- -> Split AC and ceiling fan

### BED ROOM

### Emotional Need

- -> Wants to hang a family photo
- → Watching movies in dim ambiance
- -> Reading books
- -> Spend some quality time with cousins
- She will enjoy her personal time with a cup of coffee and a novel