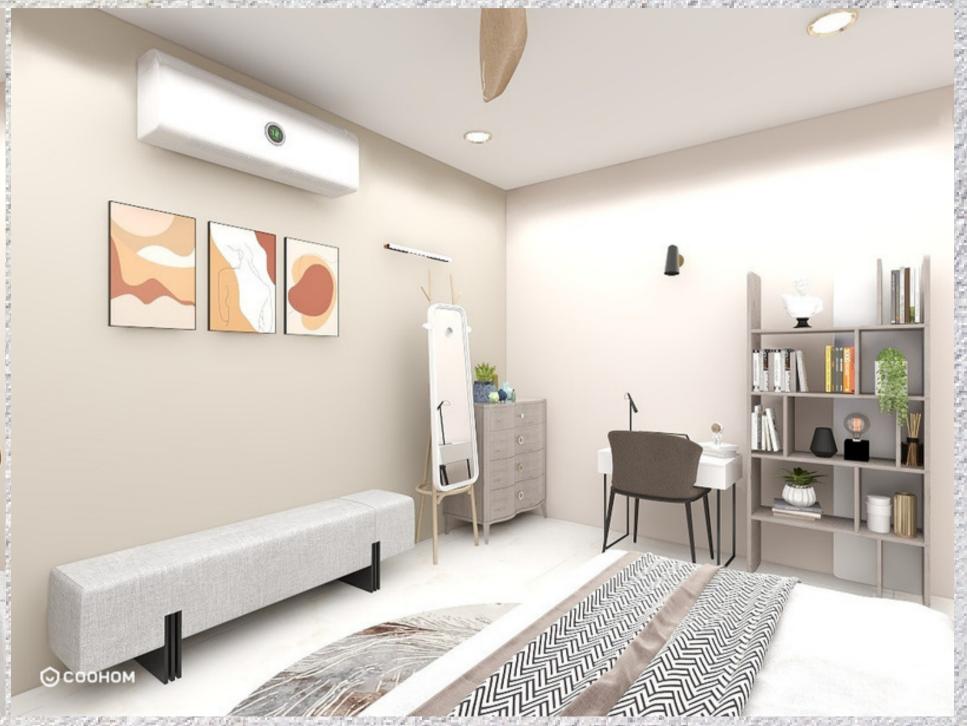

# CLIENT BRIEF

Project Number: 01 Client: Shilpee Pattnaik Designer: Ishani Pati

| AREA      | REQUIREMENTS           | DETAILS / OPTIONS / PREFERENCES    | ACTIONS TO BE TAKEN                      |
|-----------|------------------------|------------------------------------|------------------------------------------|
| Bed room  | 1.Bed with storage     | 1.Bed with hydraulic storage       | 1 .Wooden bed with storage delivered     |
|           |                        |                                    | [Callout I]                              |
|           | 2.Side table           | 2.Ply board side table             | 2 .Bed side tables no longer required.   |
|           | 3.Study table with     | 3.Ply board Study table with       | 3 .Ply board study table and book        |
|           | book storage           | movable storage                    | shelf delivered.[Callout I]              |
|           | 4.Study chair          | 4.Comfortable chair                | 4 .Study chair from Ikea delivered.      |
|           |                        |                                    | [Callout I]                              |
|           | 5.Dressing unit with   | 5.Plywood cabinet with full height | 5 . Ply board dressing unit delivered.   |
|           | mirror                 | mirror.                            | [Callout I]                              |
|           | 6.Wardrobe             | 6.Plyboard wardrobe                | 6 .Full height mirror from Ikea          |
|           | 7.Bed bench            | 7.Comfortable sitting for three    | delivered.[Callout I]                    |
|           | 7.Bed benen            | person                             | 7. Ply board wardrobe delivered.         |
|           | DODGE MA               | Lecture in Arms in                 | [Callout I]                              |
|           | 8.Curtain              | 8.Light weight curtain             | 8 .Ply board bed bench delivered.        |
|           |                        |                                    | [Callout I]                              |
|           | 9.Conventional         | 9.POP ceiling                      | 9. Curtain from local vender delivered.  |
|           | Ceiling                |                                    | [Callout I]                              |
| Bath room | 10/2004 10/00=90       |                                    | 10 .Done with POP ceiling.[Callout I]    |
|           | 1.Squat toiliet        | 1.Jaquar squat toilet              | 1 .Squat toilet delivered.[Callout II]   |
|           | 2.Vanity unit          | 2.Made with WPC board              | 2 .Vanity unit made with WPC board       |
|           |                        |                                    | delivered.[Callout II]                   |
|           | 3.Mixer shower fitting | 3.Jaquar fittings                  | 3 . Jaquar mixer shower fitting          |
|           |                        |                                    | installed.[Callout II]                   |
|           | 4.Tile flooring        | 4.Anti-skid ceramic tile           | 4 .Light color anti skid tile installed. |
|           |                        |                                    | [Callout II]                             |

### Functional Need

- -> Ceramic tiles for flooring
- → Light color
- → POP ceiling
- -> Warm white light
- → Light color curtains
- → Rug [Modern]
- → Bed with storage
- → Wardrobe with drawers and shelves
- -> Dressing unit with storage
- → Study table with book storage
- -> A comfortable chair
- -> Electric power point on bed side table
- → Bed lamp
- -> Split AC and ceiling fan

### BED ROOM

### Emotional Need

- -> Wants to hang a family photo
- → Watching movies in dim ambiance
- -> Reading books
- -> Spend some quality time with cousins
- She will enjoy her personal time with a cup of coffee and a novel