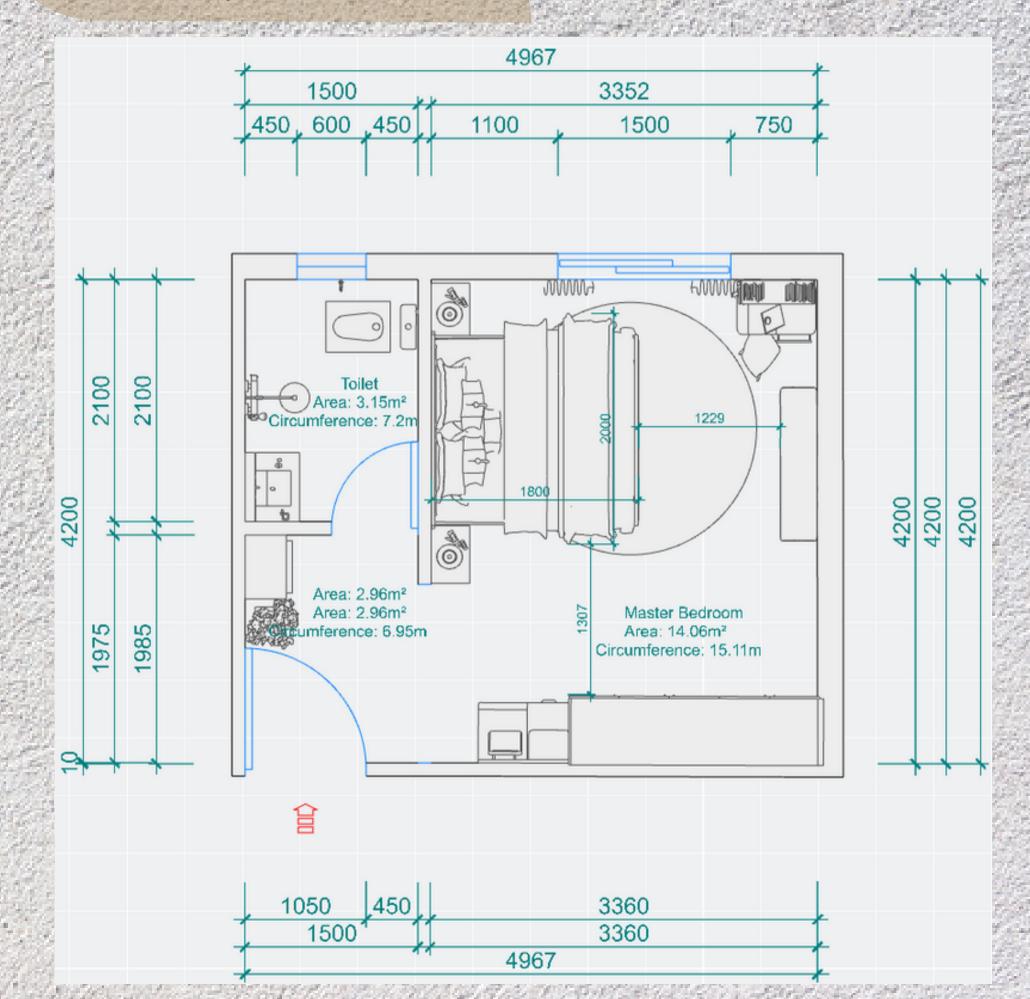

### Vaastu layout

### Approved /

### Strength

- -> Dimension of the room is furniture friendly.
- -> Enough space for bed.
- There is ample space for a dressing area, and managed to get a bookshelf beside study table.

### Weakness

- → Lack of space in between dressing unit and study table.
- → Lack of space for bed side table.

### Opportunities

→ Have a good circulation space in between furniture.

### Threats

→ The bed is situated on opposite of the bathroom wall so there is strong chance for seepage.