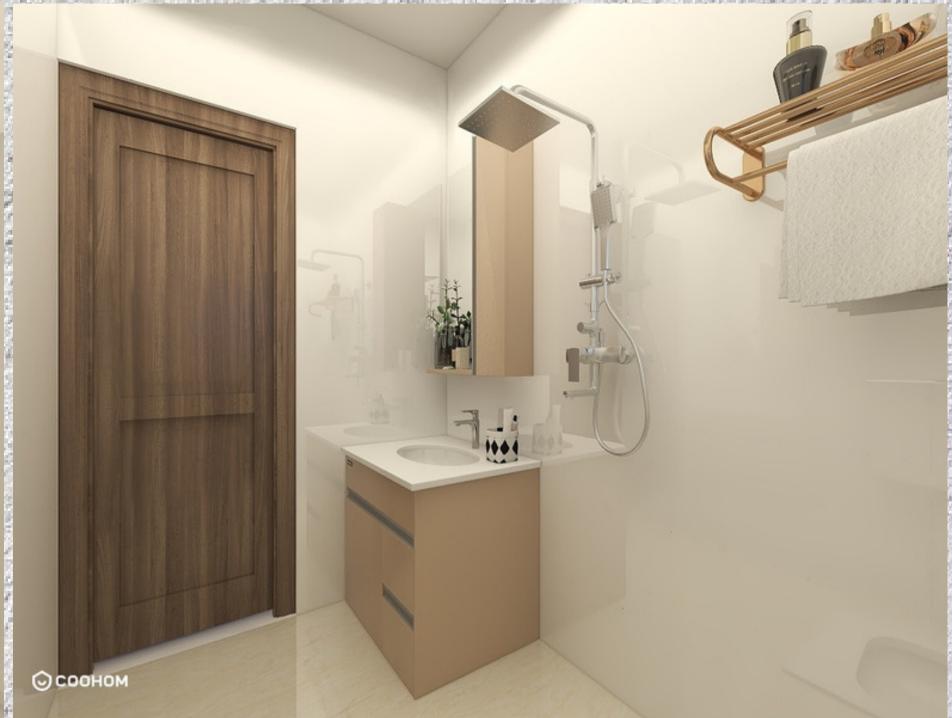

# CLIENT BRIEF

Project Number: 01 Client: Shilpee Pattnaik Designer: Ishani Pati

| AREA      | REQUIREMENTS           | DETAILS / OPTIONS / PREFERENCES    | ACTIONS TO BE TAKEN                      |
|-----------|------------------------|------------------------------------|------------------------------------------|
| Bed room  | 1.Bed with storage     | 1.Bed with hydraulic storage       | 1 .Wooden bed with storage delivered     |
|           |                        |                                    | [Callout I]                              |
|           | 2.Side table           | 2.Ply board side table             | 2 .Bed side tables no longer required.   |
|           | 3.Study table with     | 3.Ply board Study table with       | 3 .Ply board study table and book        |
|           | book storage           | movable storage                    | shelf delivered.[Callout I]              |
|           | 4.Study chair          | 4.Comfortable chair                | 4 .Study chair from Ikea delivered.      |
|           |                        |                                    | [Callout I]                              |
|           | 5.Dressing unit with   | 5.Plywood cabinet with full height | 5 . Ply board dressing unit delivered.   |
|           | mirror                 | mirror.                            | [Callout I]                              |
|           | 6.Wardrobe             | 6.Plyboard wardrobe                | 6 .Full height mirror from Ikea          |
|           | 7.Bed bench            | 7.Comfortable sitting for three    | delivered.[Callout I]                    |
|           | 7.Bed benen            | person                             | 7. Ply board wardrobe delivered.         |
|           | DODGE MA               | Lecture in Arms in                 | [Callout I]                              |
|           | 8.Curtain              | 8.Light weight curtain             | 8 .Ply board bed bench delivered.        |
|           |                        |                                    | [Callout I]                              |
|           | 9.Conventional         | 9.POP ceiling                      | 9. Curtain from local vender delivered.  |
|           | Ceiling                |                                    | [Callout I]                              |
| Bath room | 10/2004 10/00=90       |                                    | 10 .Done with POP ceiling.[Callout I]    |
|           | 1.Squat toiliet        | 1.Jaquar squat toilet              | 1 .Squat toilet delivered.[Callout II]   |
|           | 2.Vanity unit          | 2.Made with WPC board              | 2 .Vanity unit made with WPC board       |
|           |                        |                                    | delivered.[Callout II]                   |
|           | 3.Mixer shower fitting | 3.Jaquar fittings                  | 3 . Jaquar mixer shower fitting          |
|           |                        |                                    | installed.[Callout II]                   |
|           | 4.Tile flooring        | 4.Anti-skid ceramic tile           | 4 .Light color anti skid tile installed. |
|           |                        |                                    | [Callout II]                             |

### BATH ROOM

### Functional Need

- -> Anti-skid ceramic tiles for flooring
- → Warm ceiling light
- → Mirror
- → Waterproof storage
- -> Rack with towel holder
- → Bath rug
- -> Handwash holder
- → Trash can
- → Geyser
- → Mixer shower fitting
- -> Squat toilet

### Emotional Need

- Dim ambiance
- → Well organized