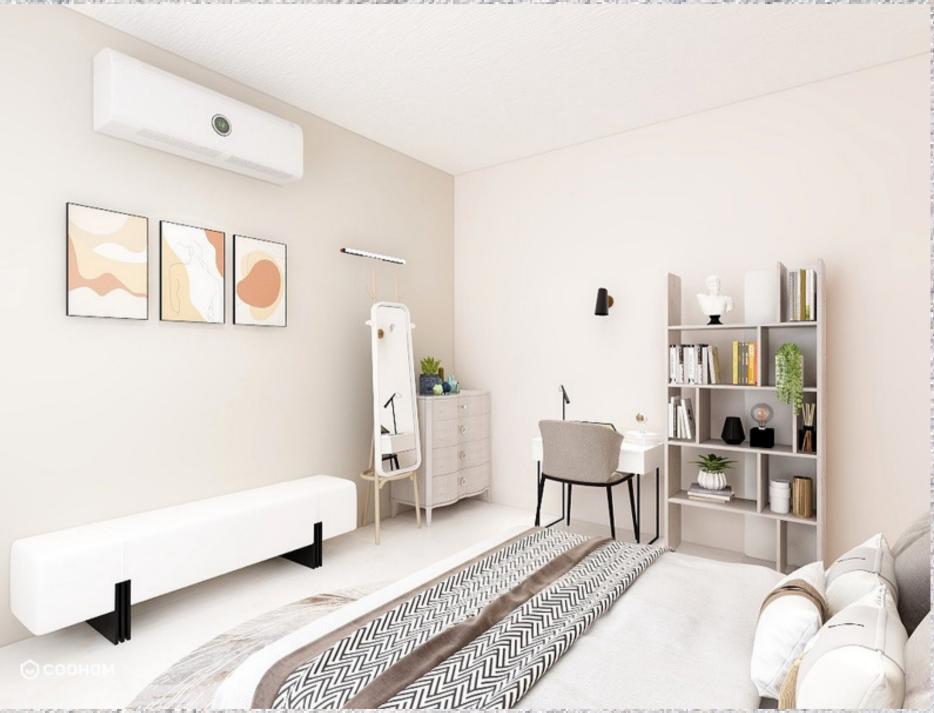

# CLIENT BRIEF

Project Number: 01 Client: Shilpee Pattnaik Designer: Ishani Pati

| AREA      | REQUIREMENTS           | DETAILS / OPTIONS / PREFERENCES    | ACTIONS TO BE TAKEN                      |
|-----------|------------------------|------------------------------------|------------------------------------------|
| Bed room  | 1.Bed with storage     | 1.Bed with hydraulic storage       | 1 .Wooden bed with storage delivered     |
|           |                        |                                    | [Callout I]                              |
|           | 2.Side table           | 2.Ply board side table             | 2 .Bed side tables no longer required.   |
|           | 3.Study table with     | 3.Ply board Study table with       | 3 .Ply board study table and book        |
|           | book storage           | movable storage                    | shelf delivered.[Callout I]              |
|           | 4.Study chair          | 4.Comfortable chair                | 4 .Study chair from Ikea delivered.      |
|           |                        |                                    | [Callout I]                              |
|           | 5.Dressing unit with   | 5.Plywood cabinet with full height | 5 . Ply board dressing unit delivered.   |
|           | mirror                 | mirror.                            | [Callout I]                              |
|           | 6.Wardrobe             | 6.Plyboard wardrobe                | 6 .Full height mirror from Ikea          |
|           | 7.Bed bench            | 7.Comfortable sitting for three    | delivered.[Callout I]                    |
|           | 7.Bed benen            | person                             | 7. Ply board wardrobe delivered.         |
|           | DODGE MA               | Lecture in Arms in                 | [Callout I]                              |
|           | 8.Curtain              | 8.Light weight curtain             | 8 .Ply board bed bench delivered.        |
|           |                        |                                    | [Callout I]                              |
|           | 9.Conventional         | 9.POP ceiling                      | 9. Curtain from local vender delivered.  |
|           | Ceiling                |                                    | [Callout I]                              |
| Bath room | 10/2004 10/00=90       |                                    | 10 .Done with POP ceiling.[Callout I]    |
|           | 1.Squat toiliet        | 1.Jaquar squat toilet              | 1 .Squat toilet delivered.[Callout II]   |
|           | 2.Vanity unit          | 2.Made with WPC board              | 2 .Vanity unit made with WPC board       |
|           |                        |                                    | delivered.[Callout II]                   |
|           | 3.Mixer shower fitting | 3.Jaquar fittings                  | 3 . Jaquar mixer shower fitting          |
|           |                        |                                    | installed.[Callout II]                   |
|           | 4.Tile flooring        | 4.Anti-skid ceramic tile           | 4 .Light color anti skid tile installed. |
|           |                        |                                    | [Callout II]                             |

### Functional Need

- -> Ceramic tiles for flooring
- → Light color
- → POP ceiling
- -> Warm white light
- → Light color curtains
- → Rug [Modern]
- → Bed with storage
- → Wardrobe with drawers and shelves
- -> Dressing unit with storage
- → Study table with book storage
- -> A comfortable chair
- -> Electric power point on bed side table
- → Bed lamp
- -> Split AC and ceiling fan

### Callout Sheet I

| Description   | Specification          | Size               | Brand                          | Color             | Supplier          | Image |
|---------------|------------------------|--------------------|--------------------------------|-------------------|-------------------|-------|
| Floor         | Ceramic Tile           | 1930x2760          | Somany                         | Beige             | Jain marble house |       |
| Bed           | Ply Board<br>Hydraulic | 6'X 6'6" X 1'6"    | Sylvan premium club            | Wooden<br>Hettich | Ganpati Homez     |       |
| Wardrobe      | Ply Board<br>Fittings  | 3'4" X 2' X 9'3"   | Sylvan premium club<br>Hettich | Matte oak 07      | Ganpati Homez     | F     |
| Bench         | Ply Board              | 5'4" X 1'4" X 1'6" | Sylvan premium club            | Brown             | Ganpati Homez     |       |
| Chair         | Metal chair            | 1'6" X 1'6" X 3'   | Ikea                           | Grey fabric       | Flipkart          | A     |
| Round table   | Round metal table      | 1'8" X 1'6"        | Ikea                           | White             | Flipkart          | 0     |
| Mirror        | Full height mirror     | 1'6" X 6'          | Ikea                           |                   | Flipkart          | Ä     |
| Dressing unit | Ply Board<br>Fittings  | 2'8" X 1'6" X 2'6" | Sylvan premium club<br>Hettich | Matte oak 07      | Ganpati Homez     |       |
| Study table   | Ply Board              | 3' X 1'10" X 2'6"  | Sylvan premium club            | Grey              | Ganpati Homez     |       |
| Study Chair   | Modern chair           | 1'10" X 1'8" X 3'  | Ikea                           | Brown             | Flipkart          | P     |
| Book shelf    | Ply Board              | 2'8" X 1'3" X 6'   | Sylvan premium club            | Matte oak 07      | Ganpati Homez     | 1/4   |
| Curtain       | Light Weight           |                    |                                | Grey              | Local Vender      |       |
| Rug           | Modern                 |                    |                                | Grey              | Local Vender      |       |