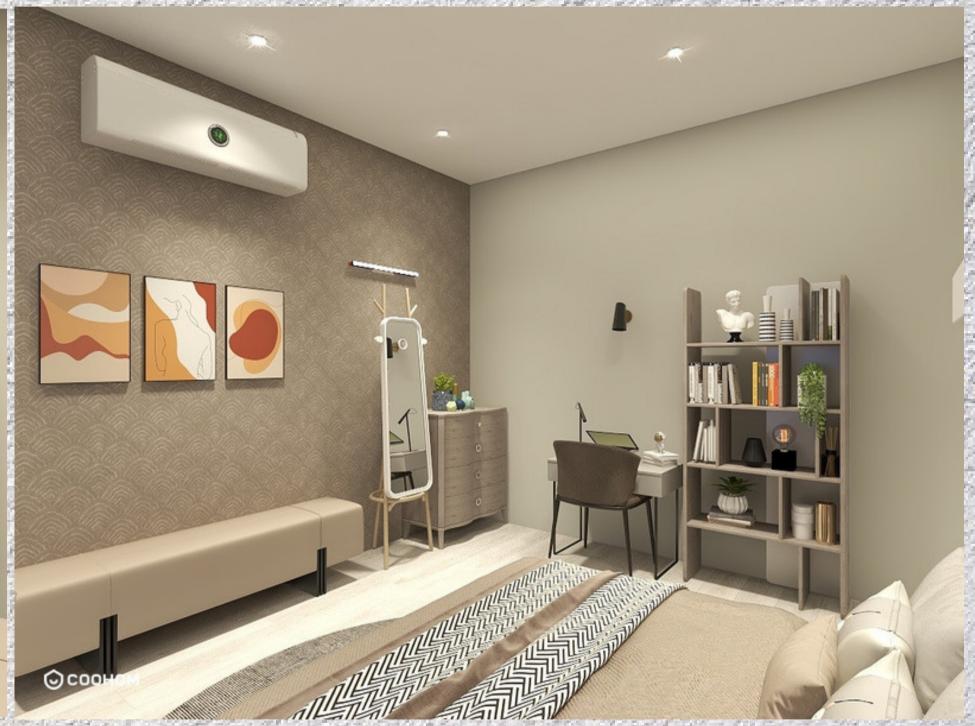

### Functional Need

- -> Ceramic tiles for flooring
- → Light color
- → POP ceiling
- -> Warm white light
- → Light color curtains
- → Rug [Modern]
- → Bed with storage
- → Wardrobe with drawers and shelves
- -> Dressing unit with storage
- → Study table with book storage
- -> A comfortable chair
- -> Electric power point on bed side table
- → Bed lamp
- -> Split AC and ceiling fan

### BED ROOM

### Emotional Need

- -> Wants to hang a family photo
- → Watching movies in dim ambiance
- -> Reading books
- -> Spend some quality time with cousins
- She will enjoy her personal time with a cup of coffee and a novel