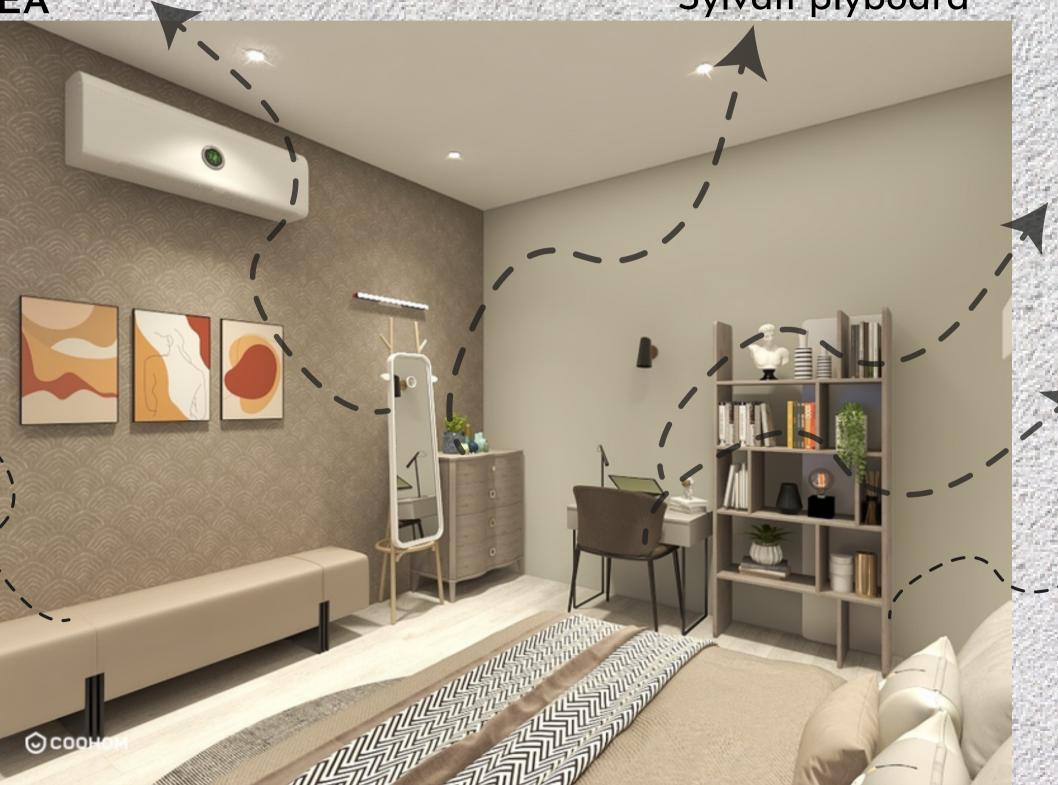

### Callout Sheet I

| Description   | Specification          | Size               | Brand                          | Color             | Supplier          | Image |
|---------------|------------------------|--------------------|--------------------------------|-------------------|-------------------|-------|
| Floor         | Ceramic Tile           | 1930x2760          | Somany                         | Beige             | Jain marble house |       |
| Bed           | Ply Board<br>Hydraulic | 6'X 6'6" X 1'6"    | Sylvan premium club            | Wooden<br>Hettich | Ganpati Homez     |       |
| Wardrobe      | Ply Board<br>Fittings  | 3'4" X 2' X 9'3"   | Sylvan premium club<br>Hettich | Matte oak 07      | Ganpati Homez     | F     |
| Bench         | Ply Board              | 5'4" X 1'4" X 1'6" | Sylvan premium club            | Brown             | Ganpati Homez     |       |
| Chair         | Metal chair            | 1'6" X 1'6" X 3'   | Ikea                           | Grey fabric       | Flipkart          | A     |
| Round table   | Round metal table      | 1'8" X 1'6"        | Ikea                           | White             | Flipkart          | 0     |
| Mirror        | Full height mirror     | 1'6" X 6'          | Ikea                           |                   | Flipkart          | Ä     |
| Dressing unit | Ply Board<br>Fittings  | 2'8" X 1'6" X 2'6" | Sylvan premium club<br>Hettich | Matte oak 07      | Ganpati Homez     |       |
| Study table   | Ply Board              | 3' X 1'10" X 2'6"  | Sylvan premium club            | Grey              | Ganpati Homez     |       |
| Study Chair   | Modern chair           | 1'10" X 1'8" X 3'  | Ikea                           | Brown             | Flipkart          | P     |
| Book shelf    | Ply Board              | 2'8" X 1'3" X 6'   | Sylvan premium club            | Matte oak 07      | Ganpati Homez     | 1/4   |
| Curtain       | Light Weight           |                    |                                | Grey              | Local Vender      |       |
| Rug           | Modern                 |                    |                                | Grey              | Local Vender      |       |

Wall light Brass finish

from IKEA

Bed

Made with Sylvan plyboard. Finish with wooden color laminate

Ceiling light

Havells 4k warm

white

Wardrobe Made with sylvan

ply board

Paint

Asian paint (Tinge of rose) code 8084

Curtain

Light weight grey color

Chair Metal finish chair from IKEA

Floor

Somany ceramic tile 1930x1760

Rug

Modern

Cabinet Made with Sylvan plyboard

Made with Sylvan plyboard.

### Table

Made with Sylvan plyboard

### Chair

Modern chair from IKEA

### Book shelf

Made with Sylvan plyboard