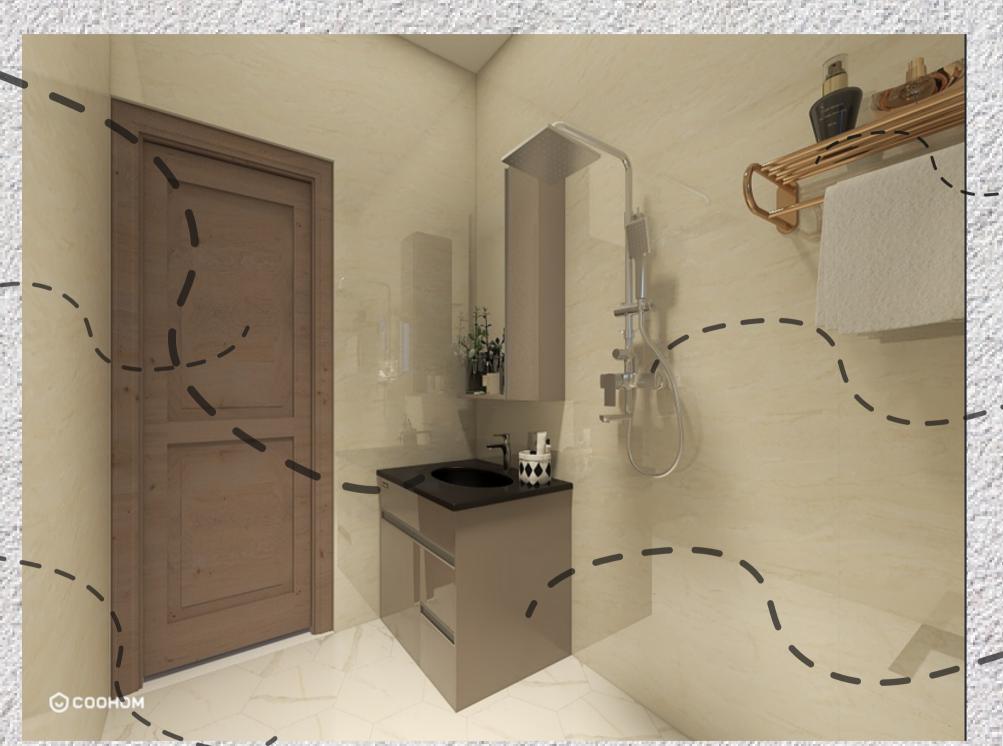

### Callout Sheet II

| Description         | Specification                                       | Color code          | Supplier          | Image         |
|---------------------|-----------------------------------------------------|---------------------|-------------------|---------------|
| Walls trims Ceiling | Apcolite premium<br>emulsion<br>Matte acrylic paint | White<br>Pure White | Lingaraj agency   | Street Legico |
| Floor               | Anti-skid tile<br>349x302                           | Beige               | Jain Marble House |               |
| Countertop          | Natural stone:<br>Granite                           | Black pearl         | Jain Marble House |               |
| Cabinets            | Wood Plastic<br>Composite<br>Board                  | Ash Grey            | Ganapati Homez    |               |
| Cabinet Fixtures    | Stainless steel<br>Folding Towel Rack               | Satin Bronze        | Cuttack Hardware  |               |
| Water closet        | Jaquar Toilet Sheet<br>Jaquar wall hung<br>cistern  | Bright white        | Subash Suppliers  |               |
| Faucet              | Jaquar FUS-CHR<br>29281 Wall Mixture                | Satin Nickel        | Subash Suppliers  | J.            |
| Ceiling             | 6 Watt round LED<br>panel light                     | White               | Chimera Homes     |               |

### Counter top

Natural black granite

### Door

Sylvan ply board door

Floor

Biege color

Anti-skid

Somany tile

Rack

Jaquar satin bronze

-- Folding towel rack

Shower

Jaquar satin nickel finish

Cabinet

Made with WPC board