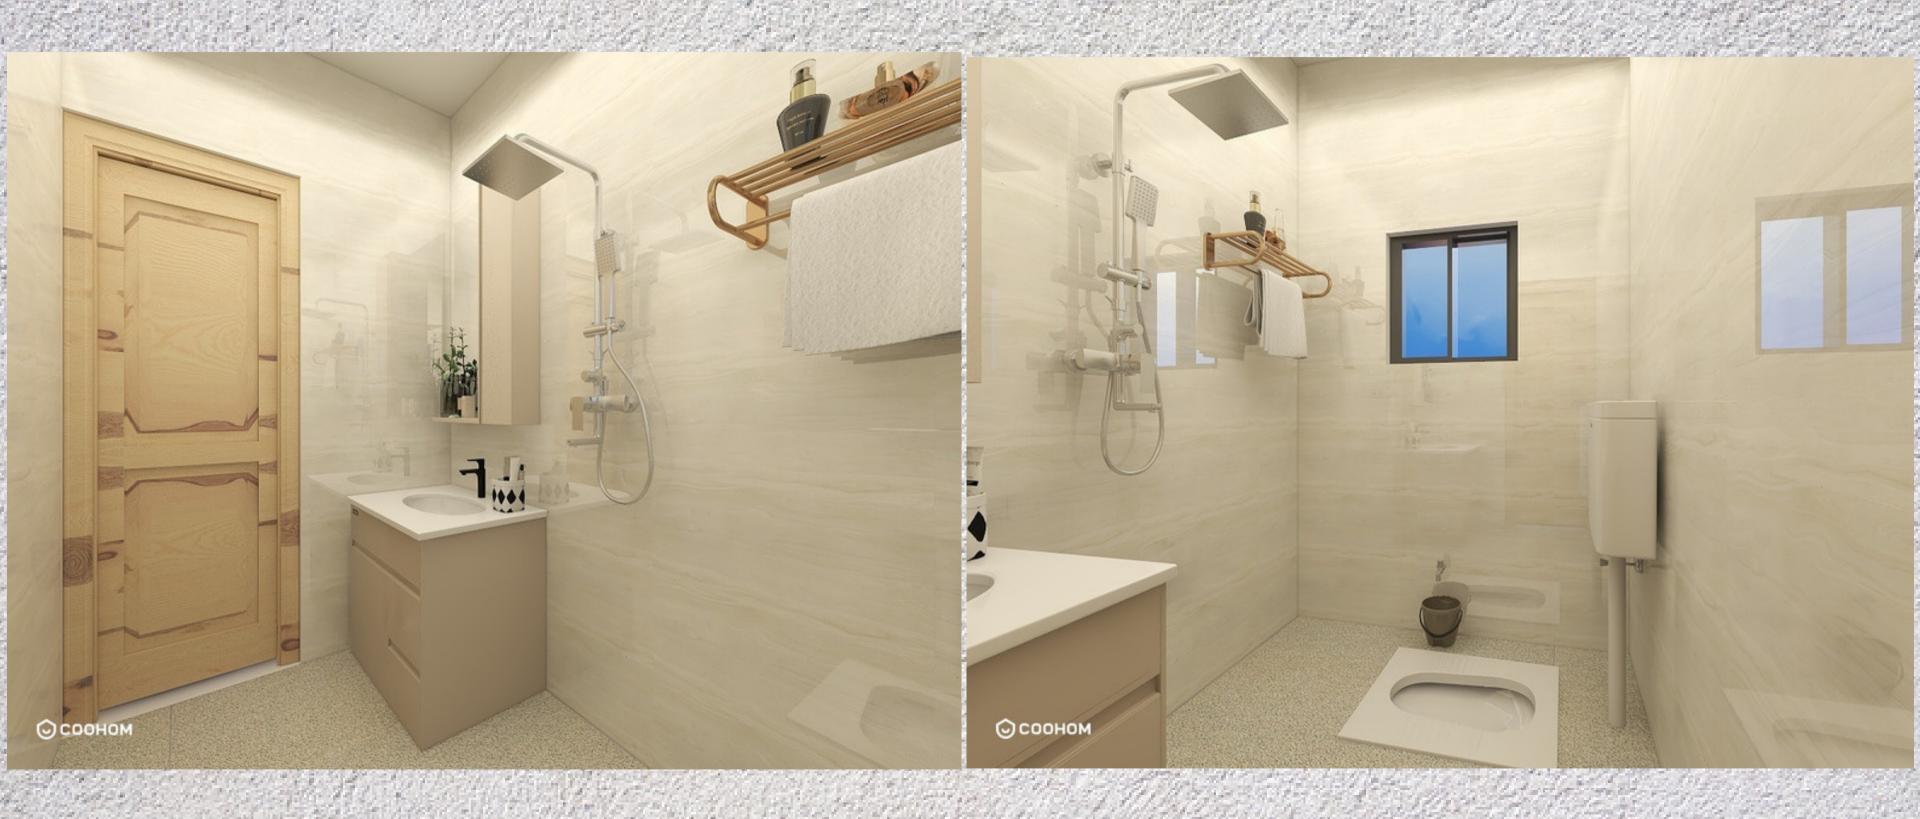

### BATH ROOM

### Functional Need

- -> Anti-skid ceramic tiles for flooring
- → Warm ceiling light
- → Mirror
- → Waterproof storage
- -> Rack with towel holder
- → Bath rug
- -> Handwash holder
- → Trash can
- → Geyser
- → Mixer shower fitting
- -> Squat toilet

### Emotional Need

- Dim ambiance
- → Well organized

### Callout Sheet II

| Description         | Specification                                       | Color code          | Supplier          | Image         |
|---------------------|-----------------------------------------------------|---------------------|-------------------|---------------|
| Walls trims Ceiling | Apcolite premium<br>emulsion<br>Matte acrylic paint | White<br>Pure White | Lingaraj agency   | Street Legico |
| Floor               | Anti-skid tile<br>349x302                           | Beige               | Jain Marble House |               |
| Countertop          | Natural stone:<br>Granite                           | Black pearl         | Jain Marble House |               |
| Cabinets            | Wood Plastic<br>Composite<br>Board                  | Ash Grey            | Ganapati Homez    |               |
| Cabinet Fixtures    | Stainless steel<br>Folding Towel Rack               | Satin Bronze        | Cuttack Hardware  |               |
| Water closet        | Jaquar Toilet Sheet<br>Jaquar wall hung<br>cistern  | Bright white        | Subash Suppliers  |               |
| Faucet              | Jaquar FUS-CHR<br>29281 Wall Mixture                | Satin Nickel        | Subash Suppliers  | J.            |
| Ceiling             | 6 Watt round LED<br>panel light                     | White               | Chimera Homes     |               |

### Counter top

Natural black granite

### Door

Sylvan ply board door

Floor

Biege color

Anti-skid

Somany tile

Rack

Jaquar satin bronze

-- Folding towel rack

Shower

Jaquar satin nickel finish

Cabinet

Made with WPC board