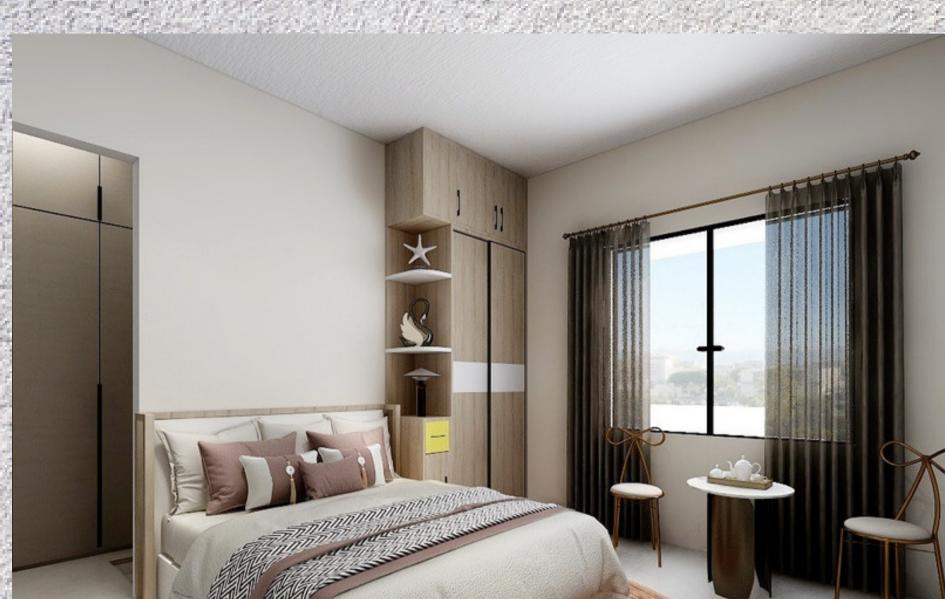

and study table.

### Opportunities

→ Have a good circulation space in between wardrobe, dressing unit and bed.

### Threats

→ There is a chance of getting hurt while.
passing in between the study table and bed.





### Vaastu layout

### Approved /



### Strength

- -> Dimension of the room is furniture friendly.
- -> Enough space for bed.
- There is ample space for a dressing area, and managed to get a bookshelf beside study table.

### Weakness

- → Lack of space in between dressing unit and study table.
- → Lack of space for bed side table.

### Opportunities

→ Have a good circulation space in between furniture.

### Threats

→ The bed is situated on opposite of the bathroom wall so there is strong chance for seepage.



# Elevation view of Vaastu layout





### Color Option II





Bed room







### Bath room







Bed room





### Bath room

# /Approved Color Option |









### Bath room



### White Light







### Yellow Light







# Warm Light Approved







# SURFACE, MATERIAL & FINISHES

# Option |







# Option II











## Option III

# Approved /











### Callout Sheet I

| Description   | Specification          | Size               | Brand                          | Color             | Supplier          | Image |
|---------------|------------------------|--------------------|--------------------------------|-------------------|-------------------|-------|
| Floor         | Ceramic Tile           | 1930x2760          | Somany                         | Beige             | Jain marble house |       |
| Bed           | Ply Board<br>Hy