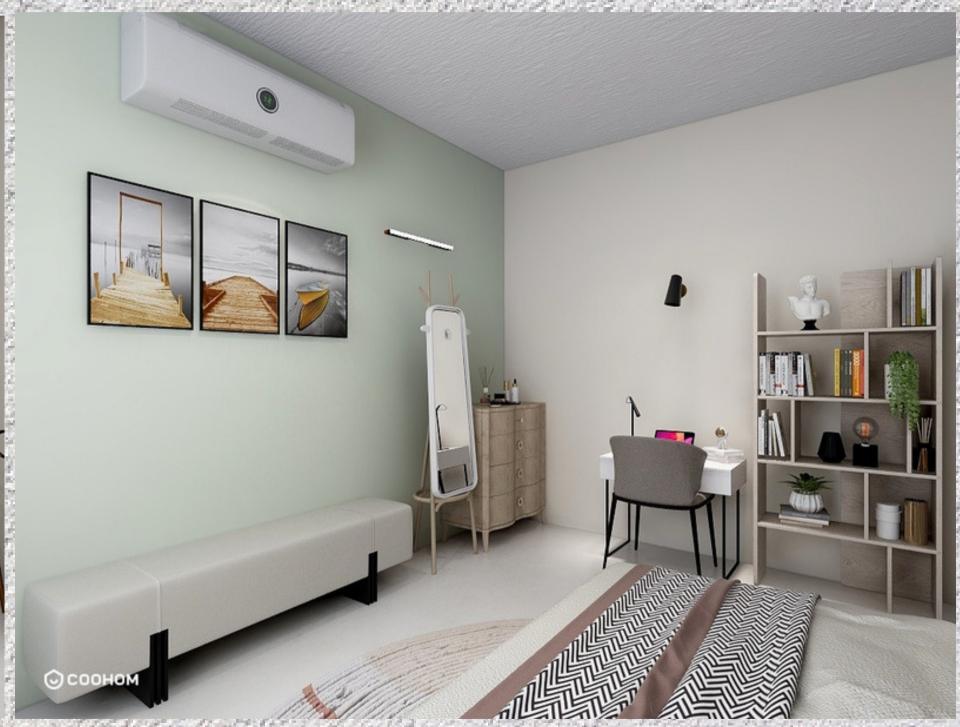

d study table.

### Opportunities

→ Have a good circulation space in between wardrobe, dressing unit and bed.

### Threats

→ There is a chance of getting hurt while.
passing in between the study table and bed.





### Vaastu layout

### Approved /



### Strength

- -> Dimension of the room is furniture friendly.
- -> Enough space for bed.
- There is ample space for a dressing area, and managed to get a bookshelf beside study table.

### Weakness

- → Lack of space in between dressing unit and study table.
- → Lack of space for bed side table.

### Opportunities

→ Have a good circulation space in between furniture.

### Threats

→ The bed is situated on opposite of the bathroom wall so there is strong chance for seepage.



# Elevation view of Vaastu layout





### Color Option II





Bed room







### Bath room







Bed room





### Bath room

# /Approved Color Option |









### Bath room



### White Light







### Yellow Light







# Warm Light Approved







# SURFACE, MATERIAL & FINISHES

# Option |







# Option II











## Option III

# Approved /











### Callout Sheet I

| Description   | Specification          | Size               | Brand                          | Color             | Supplier          | Image |
|---------------|------------------------|--------------------|--------------------------------|-------------------|-------------------|-------|
| Floor         | Ceramic Tile           | 1930x2760          | Somany                         | Beige             | Jain marble house |       |
| Bed           | Ply Board<br>Hydr