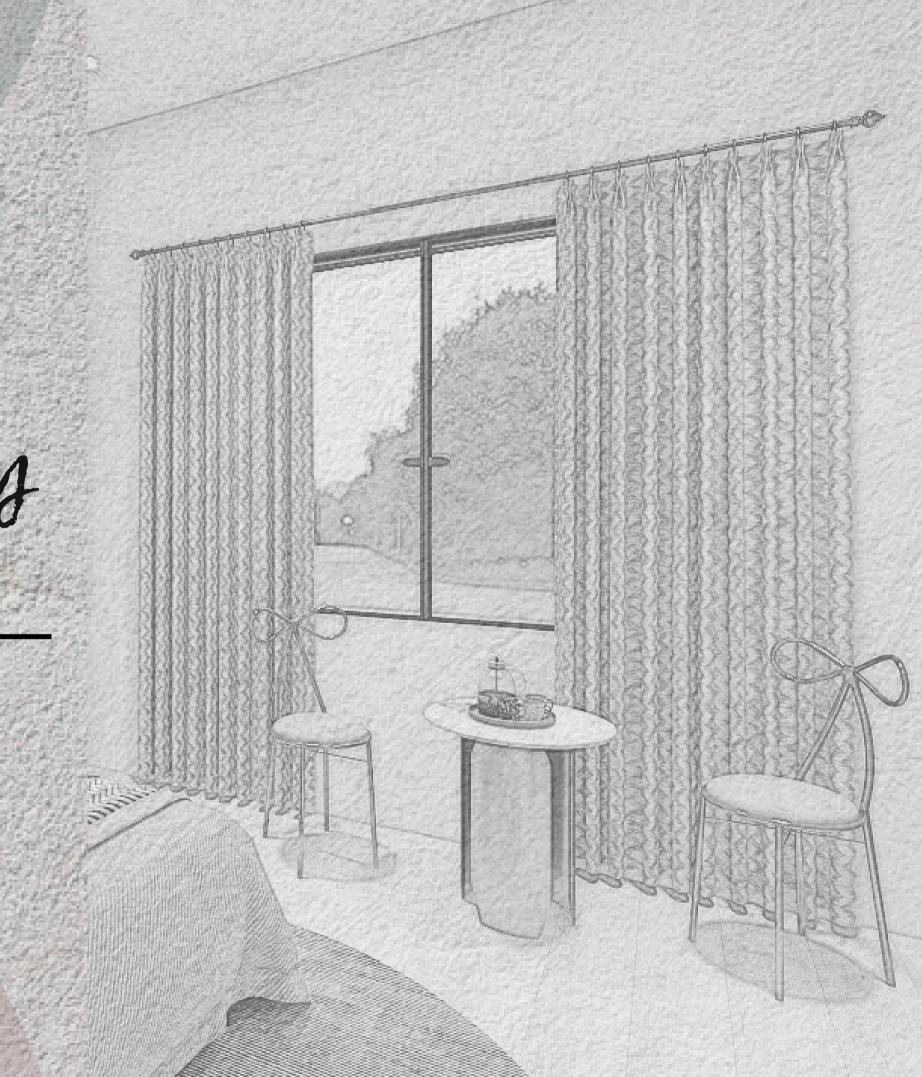

### Layout 1

### Strength

- -> Dimension of the room is furniture friendly.
- -> Enough space for bed and its side table.
- There is ample space for a dressing area, a spacious wardrobe and managed to get a small study table with storage on the top.

### Weakness

Lack of space for a proper study unit as per the wall has a huge window.

### Opportunities

Have a good circulation space in between furniture.

### Threats

The bed is situated on opposite of the bathroom wall so there is strong chance of seepage.