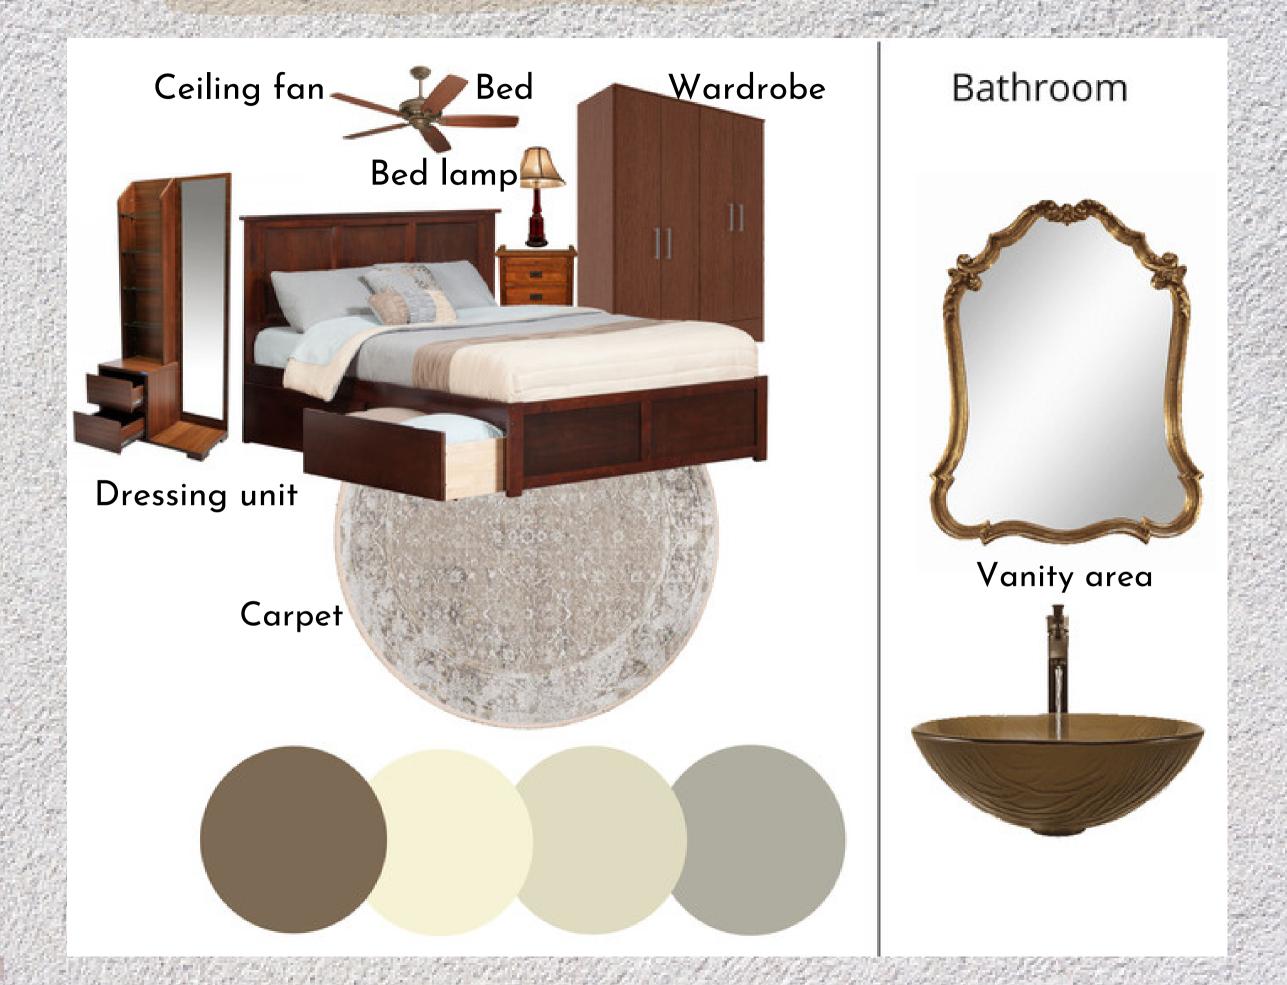

### Functional Need

- -> Ceramic tiles for flooring
- → Light color
- → POP ceiling
- -> Warm white light
- → Light color curtains
- → Rug [Modern]
- → Bed with storage
- → Wardrobe with drawers and shelves
- -> Dressing unit with storage
- → Study table with book storage
- -> A comfortable chair
- -> Electric power point on bed side table
- → Bed lamp
- -> Split AC and ceiling fan

### Functional Need

- -> Anti-skid ceramic tiles for flooring
- → Warm ceiling light
- → Mirror
- → Waterproof storage
- -> Rack with towel holder
- → Bath rug
- -> Handwash holder
- → Trash can
- → Geyser
- → Mixer shower fitting
- -> Squat toilet

### Color Option II

Bed room

### Bath room

Bed room

### Bath room

# /Approved Color Option |