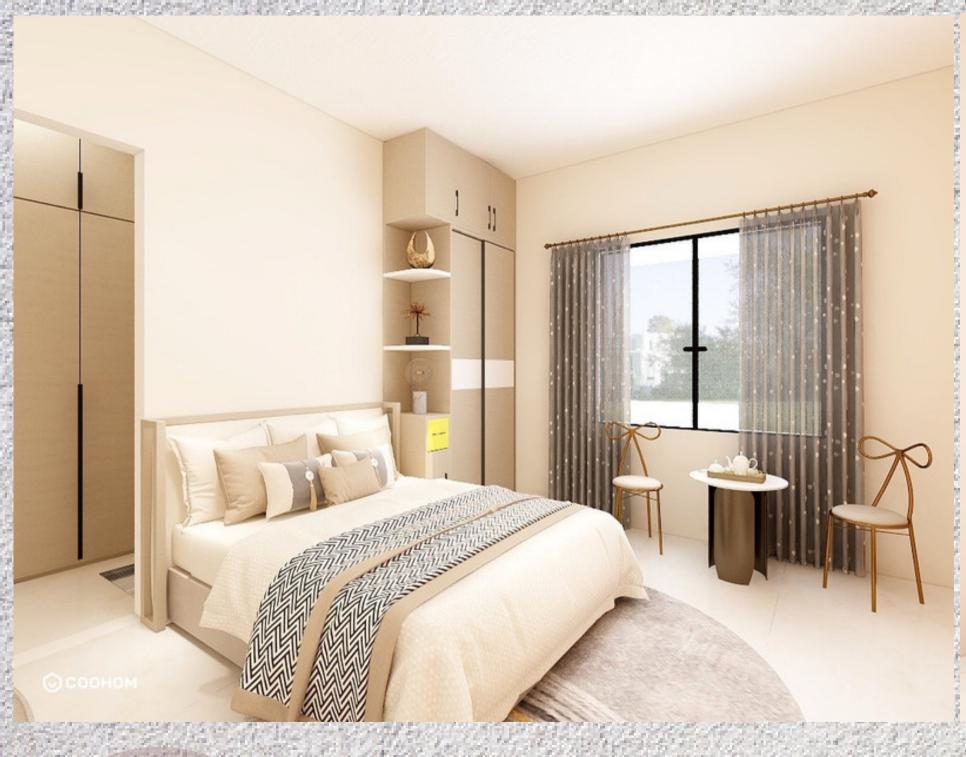

→ Have a good circulation space in between wardrobe, dressing unit and bed.

### Threats

→ There is a chance of getting hurt while.
passing in between the study table and bed.





### Vaastu layout

### Approved /



### Strength

- -> Dimension of the room is furniture friendly.
- -> Enough space for bed.
- There is ample space for a dressing area, and managed to get a bookshelf beside study table.

### Weakness

- → Lack of space in between dressing unit and study table.
- → Lack of space for bed side table.

### Opportunities

→ Have a good circulation space in between furniture.

### Threats

→ The bed is situated on opposite of the bathroom wall so there is strong chance for seepage.



# Elevation view of Vaastu layout





### Color Option II





Bed room







### Bath room







Bed room





### Bath room

# /Approved Color Option |









### Bath room



### White Light







### Yellow Light







# Warm Light Approved







# SURFACE, MATERIAL & FINISHES

# Option |







# Option II











## Option III

# Approved /











### Callout Sheet I

| Description   | Specification          | Size               | Brand                          | Color             | Supplier          | Image |
|---------------|------------------------|--------------------|--------------------------------|-------------------|-------------------|-------|
| Floor         | Ceramic Tile           | 1930x2760          | Somany                         | Beige             | Jain marble house |       |
| Bed           | Ply Board<br>Hydraulic | 6'X 6'6" X 1'6"    | Sylvan