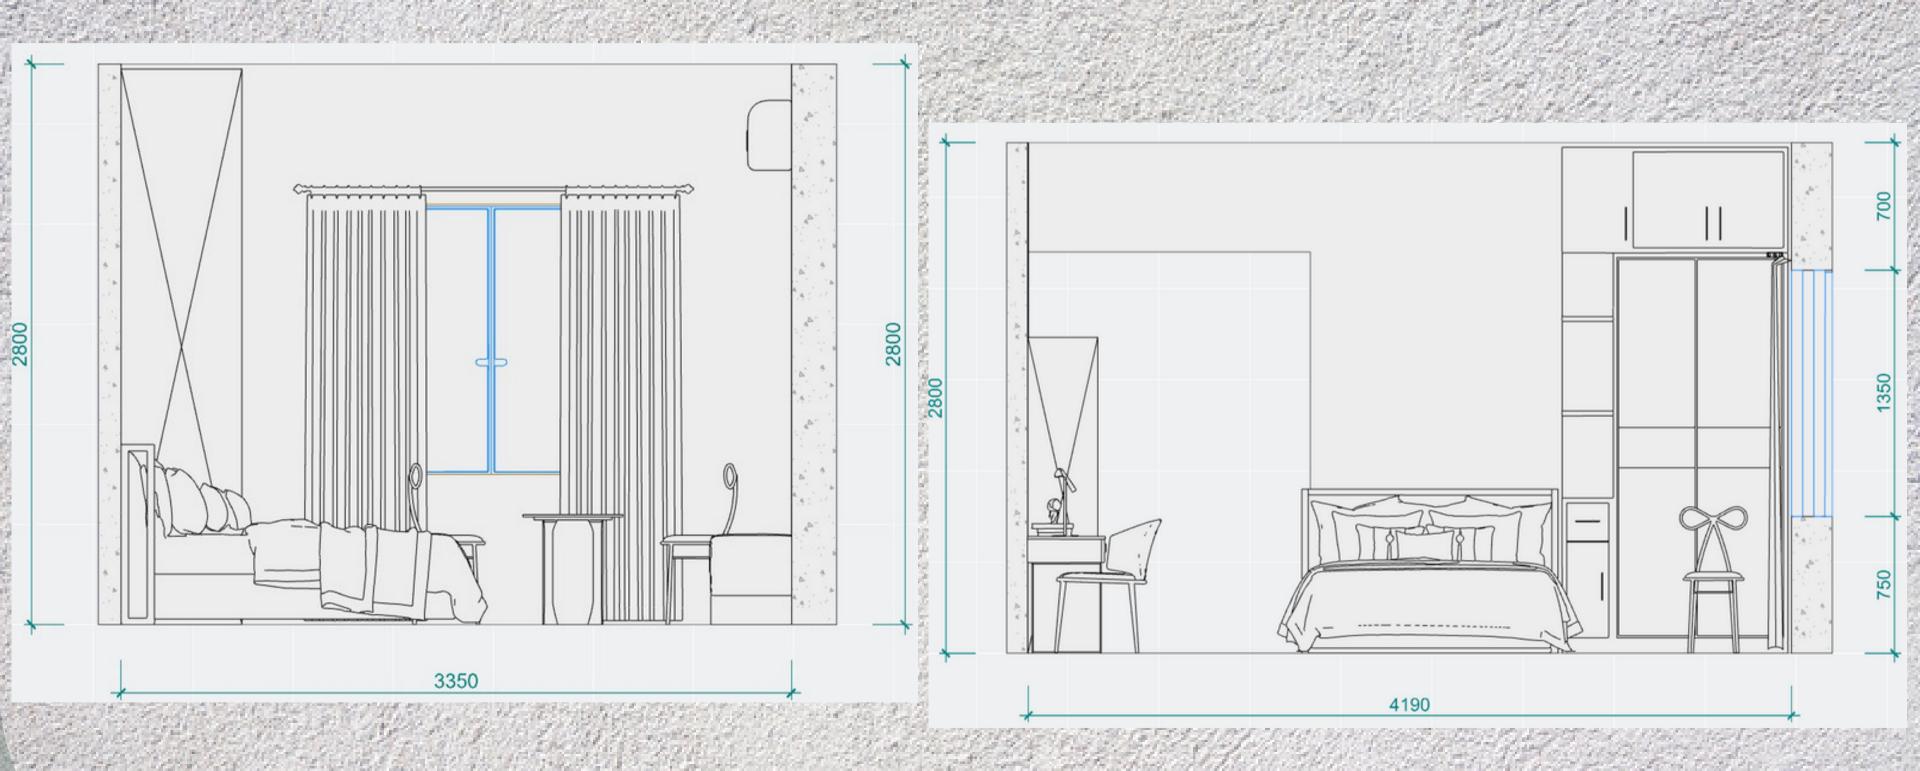

ion space in between bed and study table.

### Opportunities

→ Have a good circulation space in between wardrobe, dressing unit and bed.

### Threats

→ There is a chance of getting hurt while.
passing in between the study table and bed.





### Vaastu layout

### Approved /



### Strength

- -> Dimension of the room is furniture friendly.
- -> Enough space for bed.
- There is ample space for a dressing area, and managed to get a bookshelf beside study table.

### Weakness

- → Lack of space in between dressing unit and study table.
- → Lack of space for bed side table.

### Opportunities

→ Have a good circulation space in between furniture.

### Threats

→ The bed is situated on opposite of the bathroom wall so there is strong chance for seepage.



# Elevation view of Vaastu layout





### Color Option II





Bed room







### Bath room







Bed room





### Bath room

# /Approved Color Option |









### Bath room



### White Light







### Yellow Light







# Warm Light Approved







# SURFACE, MATERIAL & FINISHES

# Option |







# Option II











## Option III

# Approved /











### Callout Sheet I

| Description   | Specification          | Size               | Brand                          | Color             | Supplier          | Image |
|---------------|------------------------|--------------------|--------------------------------|-------------------|-------------------|-------|
| Floor         | Ceramic Tile           | 1930x2760          | Somany                         | Beige             | Jain marble house |       |
| Bed